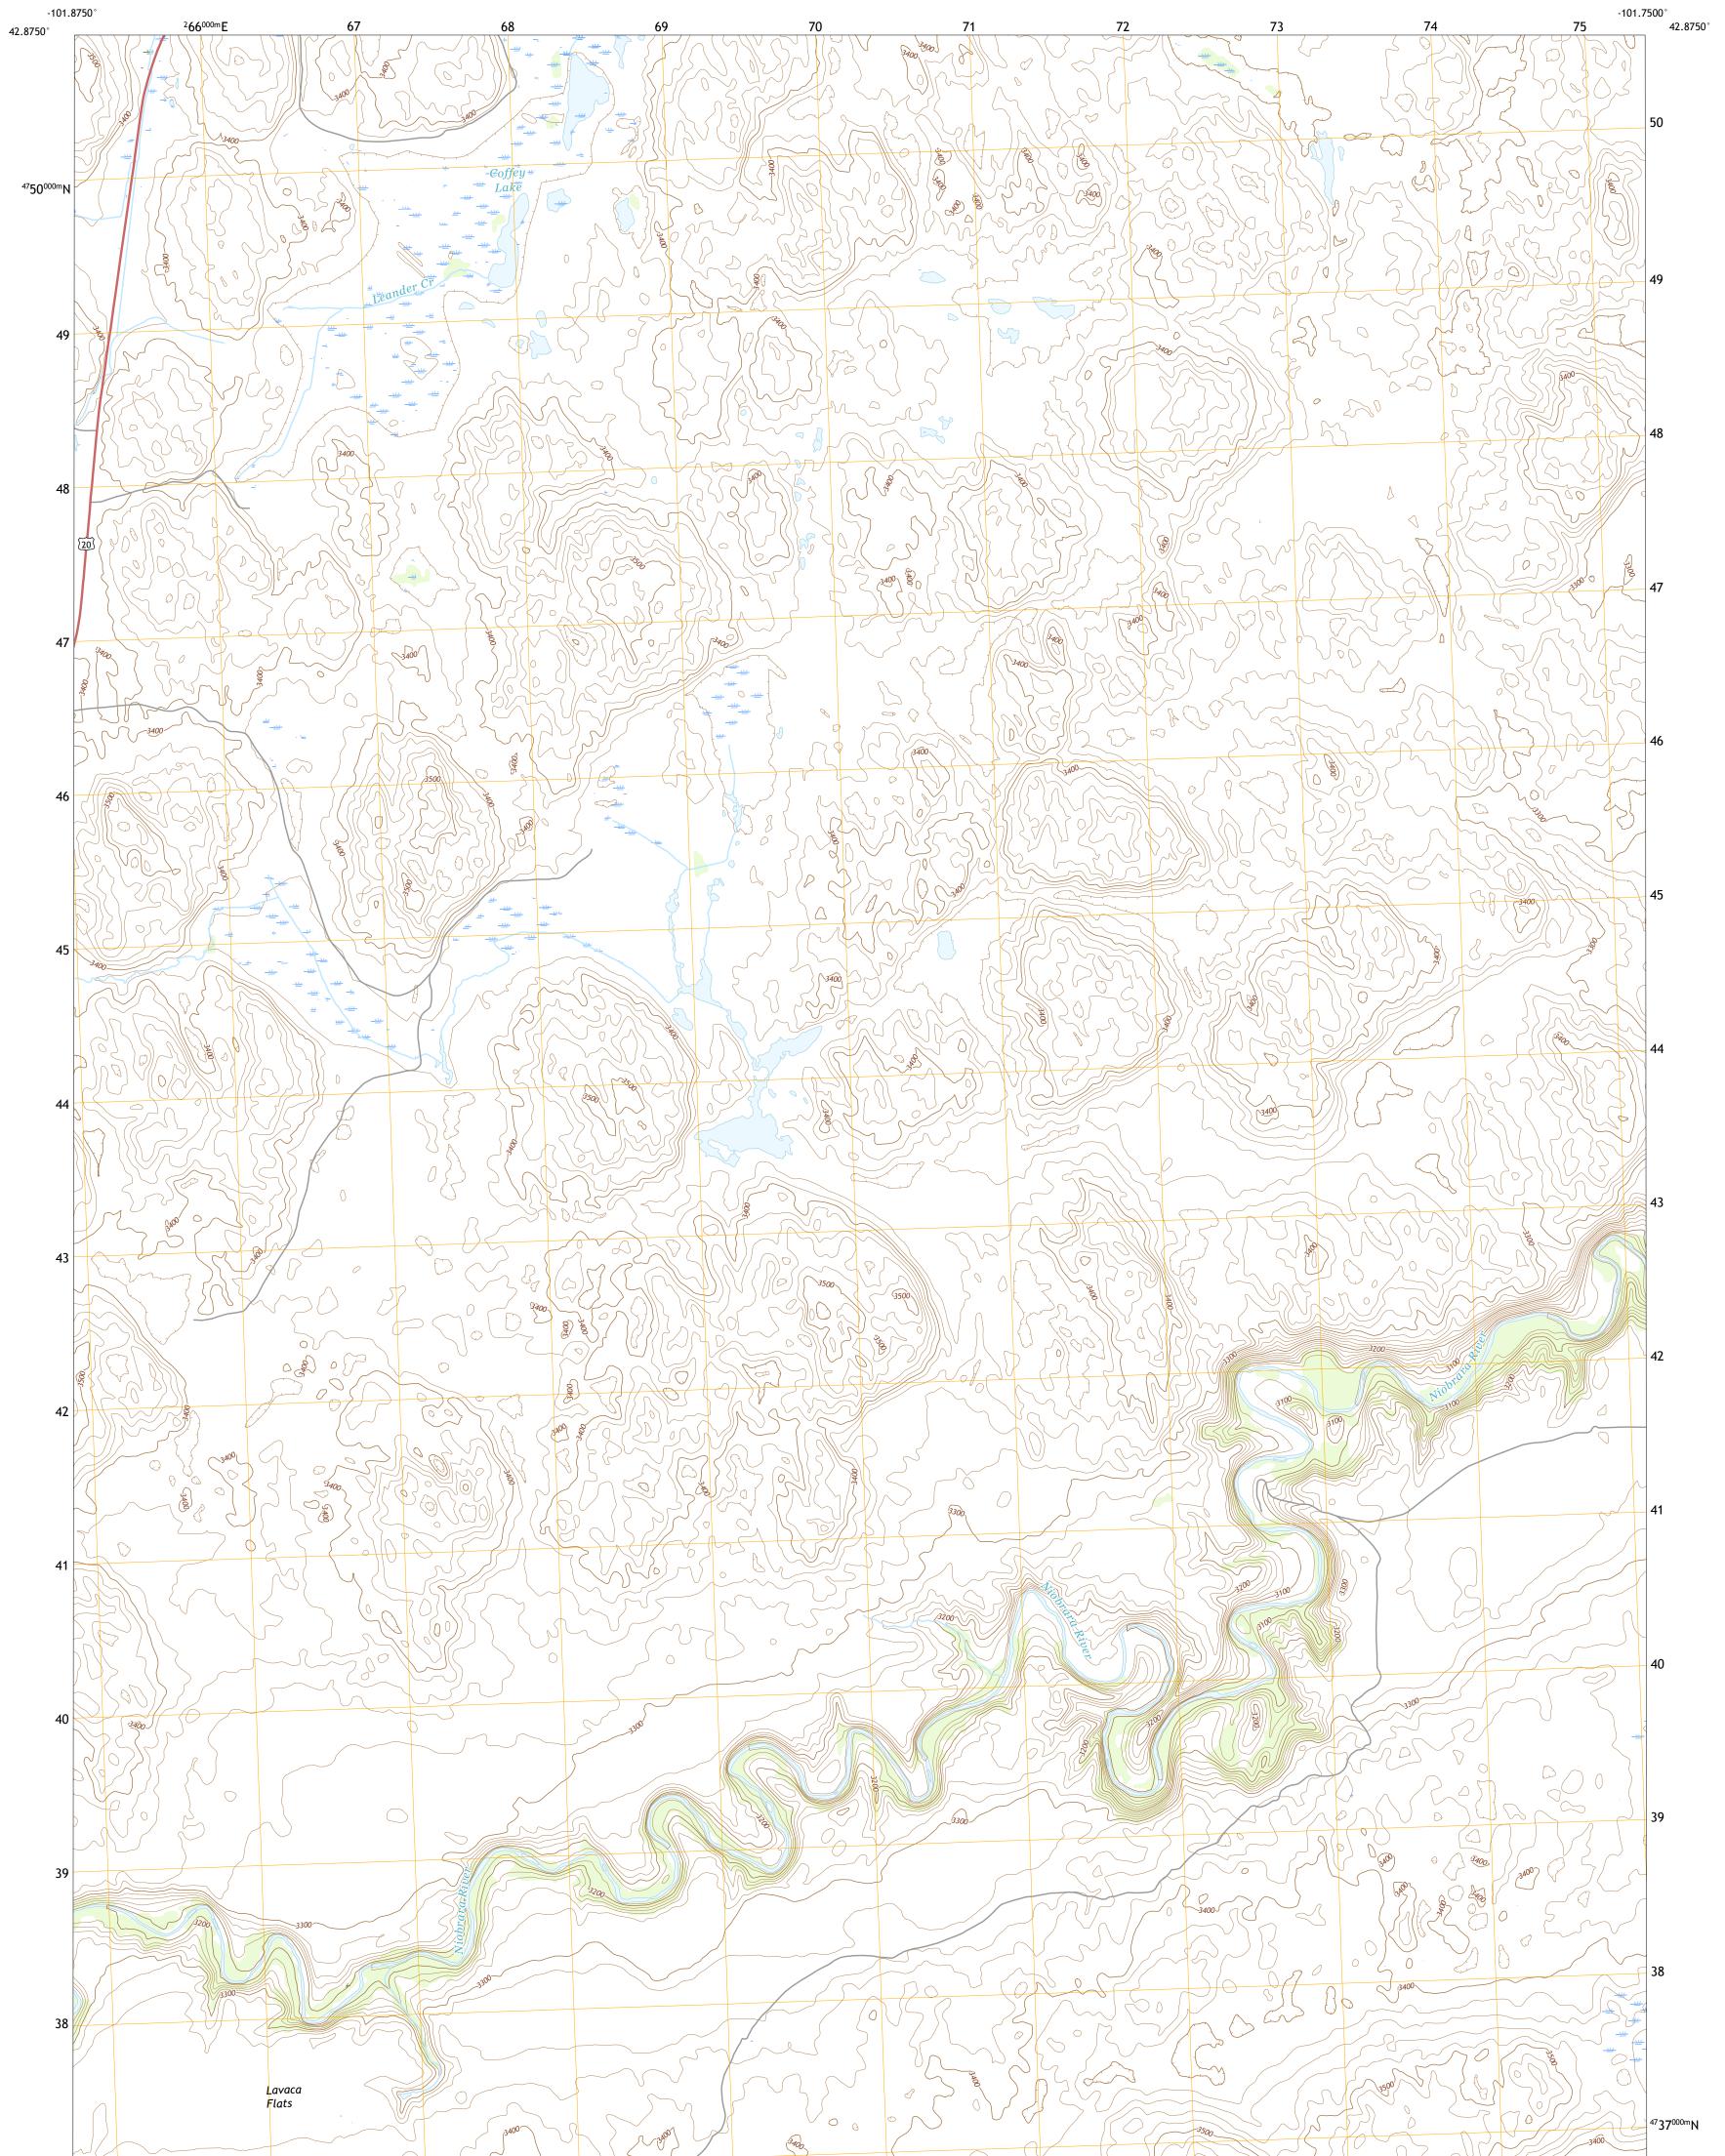

## U.S. DEPARTMENT OF THE INTERIOR U.S. GEOLOGICAL SURVEY

IRWIN SE QUADRANGLE NEBRASKA - CHERRY COUNTY 7.5-MINUTE SERIES

**Produced by the United States Geological Survey** North American Datum of 1983 (NAD83) World Geodetic System of 1984 (WGS84). Projection and 1 000-meter grid:Universal Transverse Mercator, Zone 14T This map is not a legal document. Boundaries may be generalized for this map scale. Private lands within government reservations may not be shown. Obtain permission before entering private lands.

Imagery......NAIP, August 2016 - October 2016 Roads.....GNIS, Not Available Hydrography.....National Hydrography Dataset, 2006 - 2016 Contours.....National Elevation Dataset, 2002 Boundaries.....Multiple sources; see metadata file 2014 - 2016 Public Land Survey System......BLM, 2017 Wetlands.....PWS National Wetlands Inventory 1982

## NSN. 7 6 4 3 0 1 6 3 8 1 4 4 6 NGA REF NO. US GS X 2 4 K 7 2 4 0 8