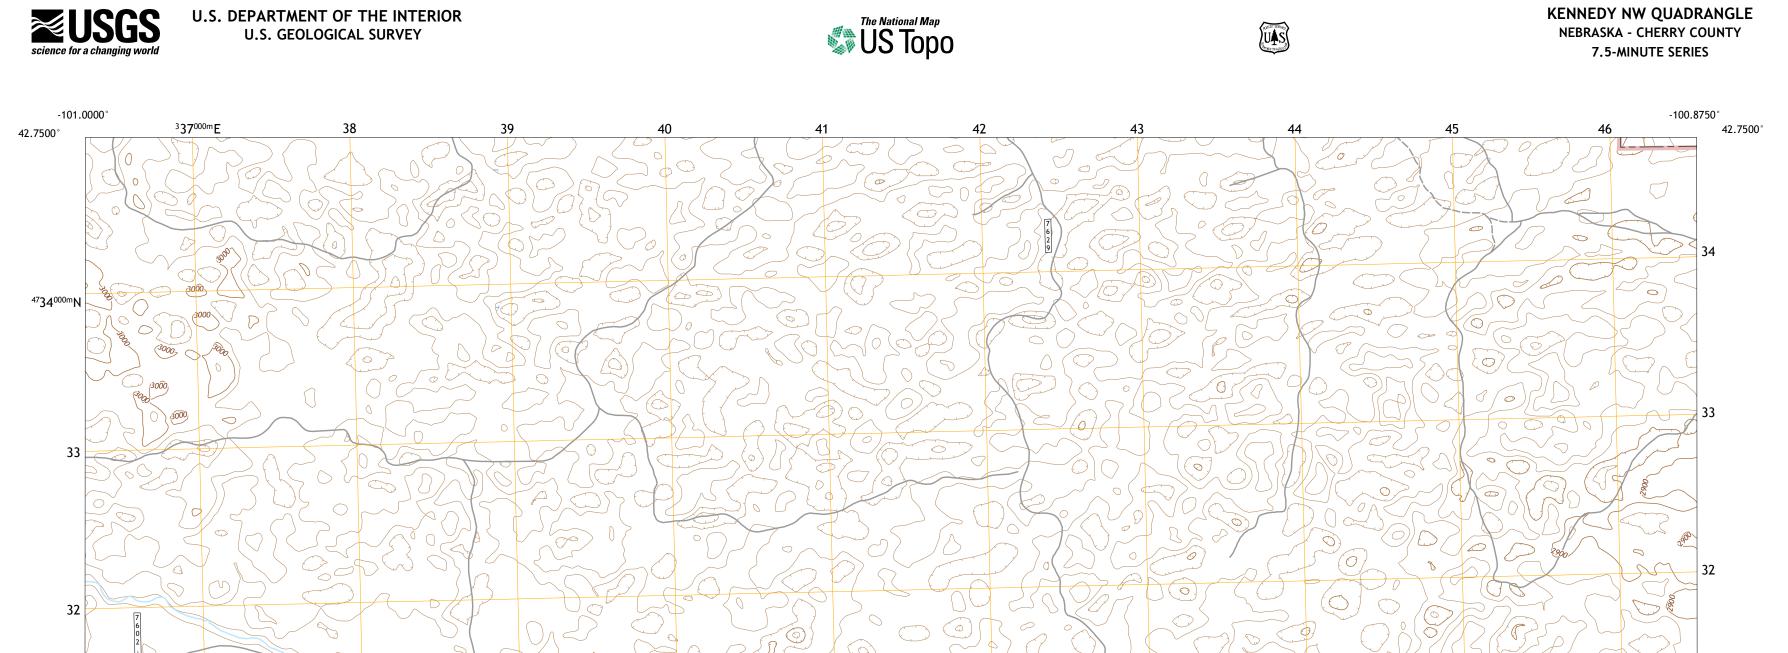

**Produced by the United States Geological Survey** North American Datum of 1983 (NAD83) World Geodetic System of 1984 (WGS84). Projection and 1 000-meter grid:Universal Transverse Mercator, Zone 14T This map is not a legal document. Boundaries may be generalized for this map scale. Private lands within government reservations may not be shown. Obtain permission before entering private lands.

| Imagery                    | NAIP, July 2016 - October 2016            |
|----------------------------|-------------------------------------------|
| Roads                      | U.S. Census Bureau, 2015                  |
| Roads within US Forest     | rvice LandsFSTopo Data                    |
|                            | with limited Forest Service updates, 2017 |
| Names                      | GNIS, 2000                                |
| Hydrography                | National Hydrography Dataset, 2006 - 2012 |
| Contours                   | National Elevation Dataset, 2002 - 2003   |
| BoundariesMultiple         | ources; see metadata file 2017            |
| Public Land Survey System. | BLM, 2017                                 |
| WetlandsFWS Nat            | nal Wetlands Inventory 2010 - 2012        |