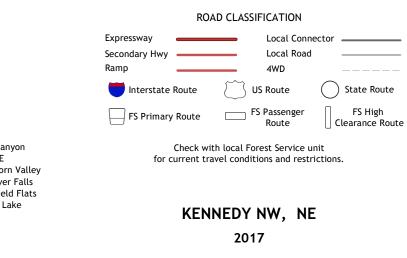

| Imagery                    | NAIP, July 2016 - October 2016            |
|----------------------------|-------------------------------------------|
| Roads                      | U.S. Census Bureau, 2015                  |
| Roads within US Forest     | rvice LandsFSTopo Data                    |
|                            | with limited Forest Service updates, 2017 |
| Names                      | GNIS, 2000                                |
| Hydrography                | National Hydrography Dataset, 2006 - 2012 |
| Contours                   | National Elevation Dataset, 2002 - 2003   |
| BoundariesMultiple         | ources; see metadata file 2017            |
| Public Land Survey System. | BLM, 2017                                 |
| WetlandsFWS Nat            | nal Wetlands Inventory 2010 - 2012        |