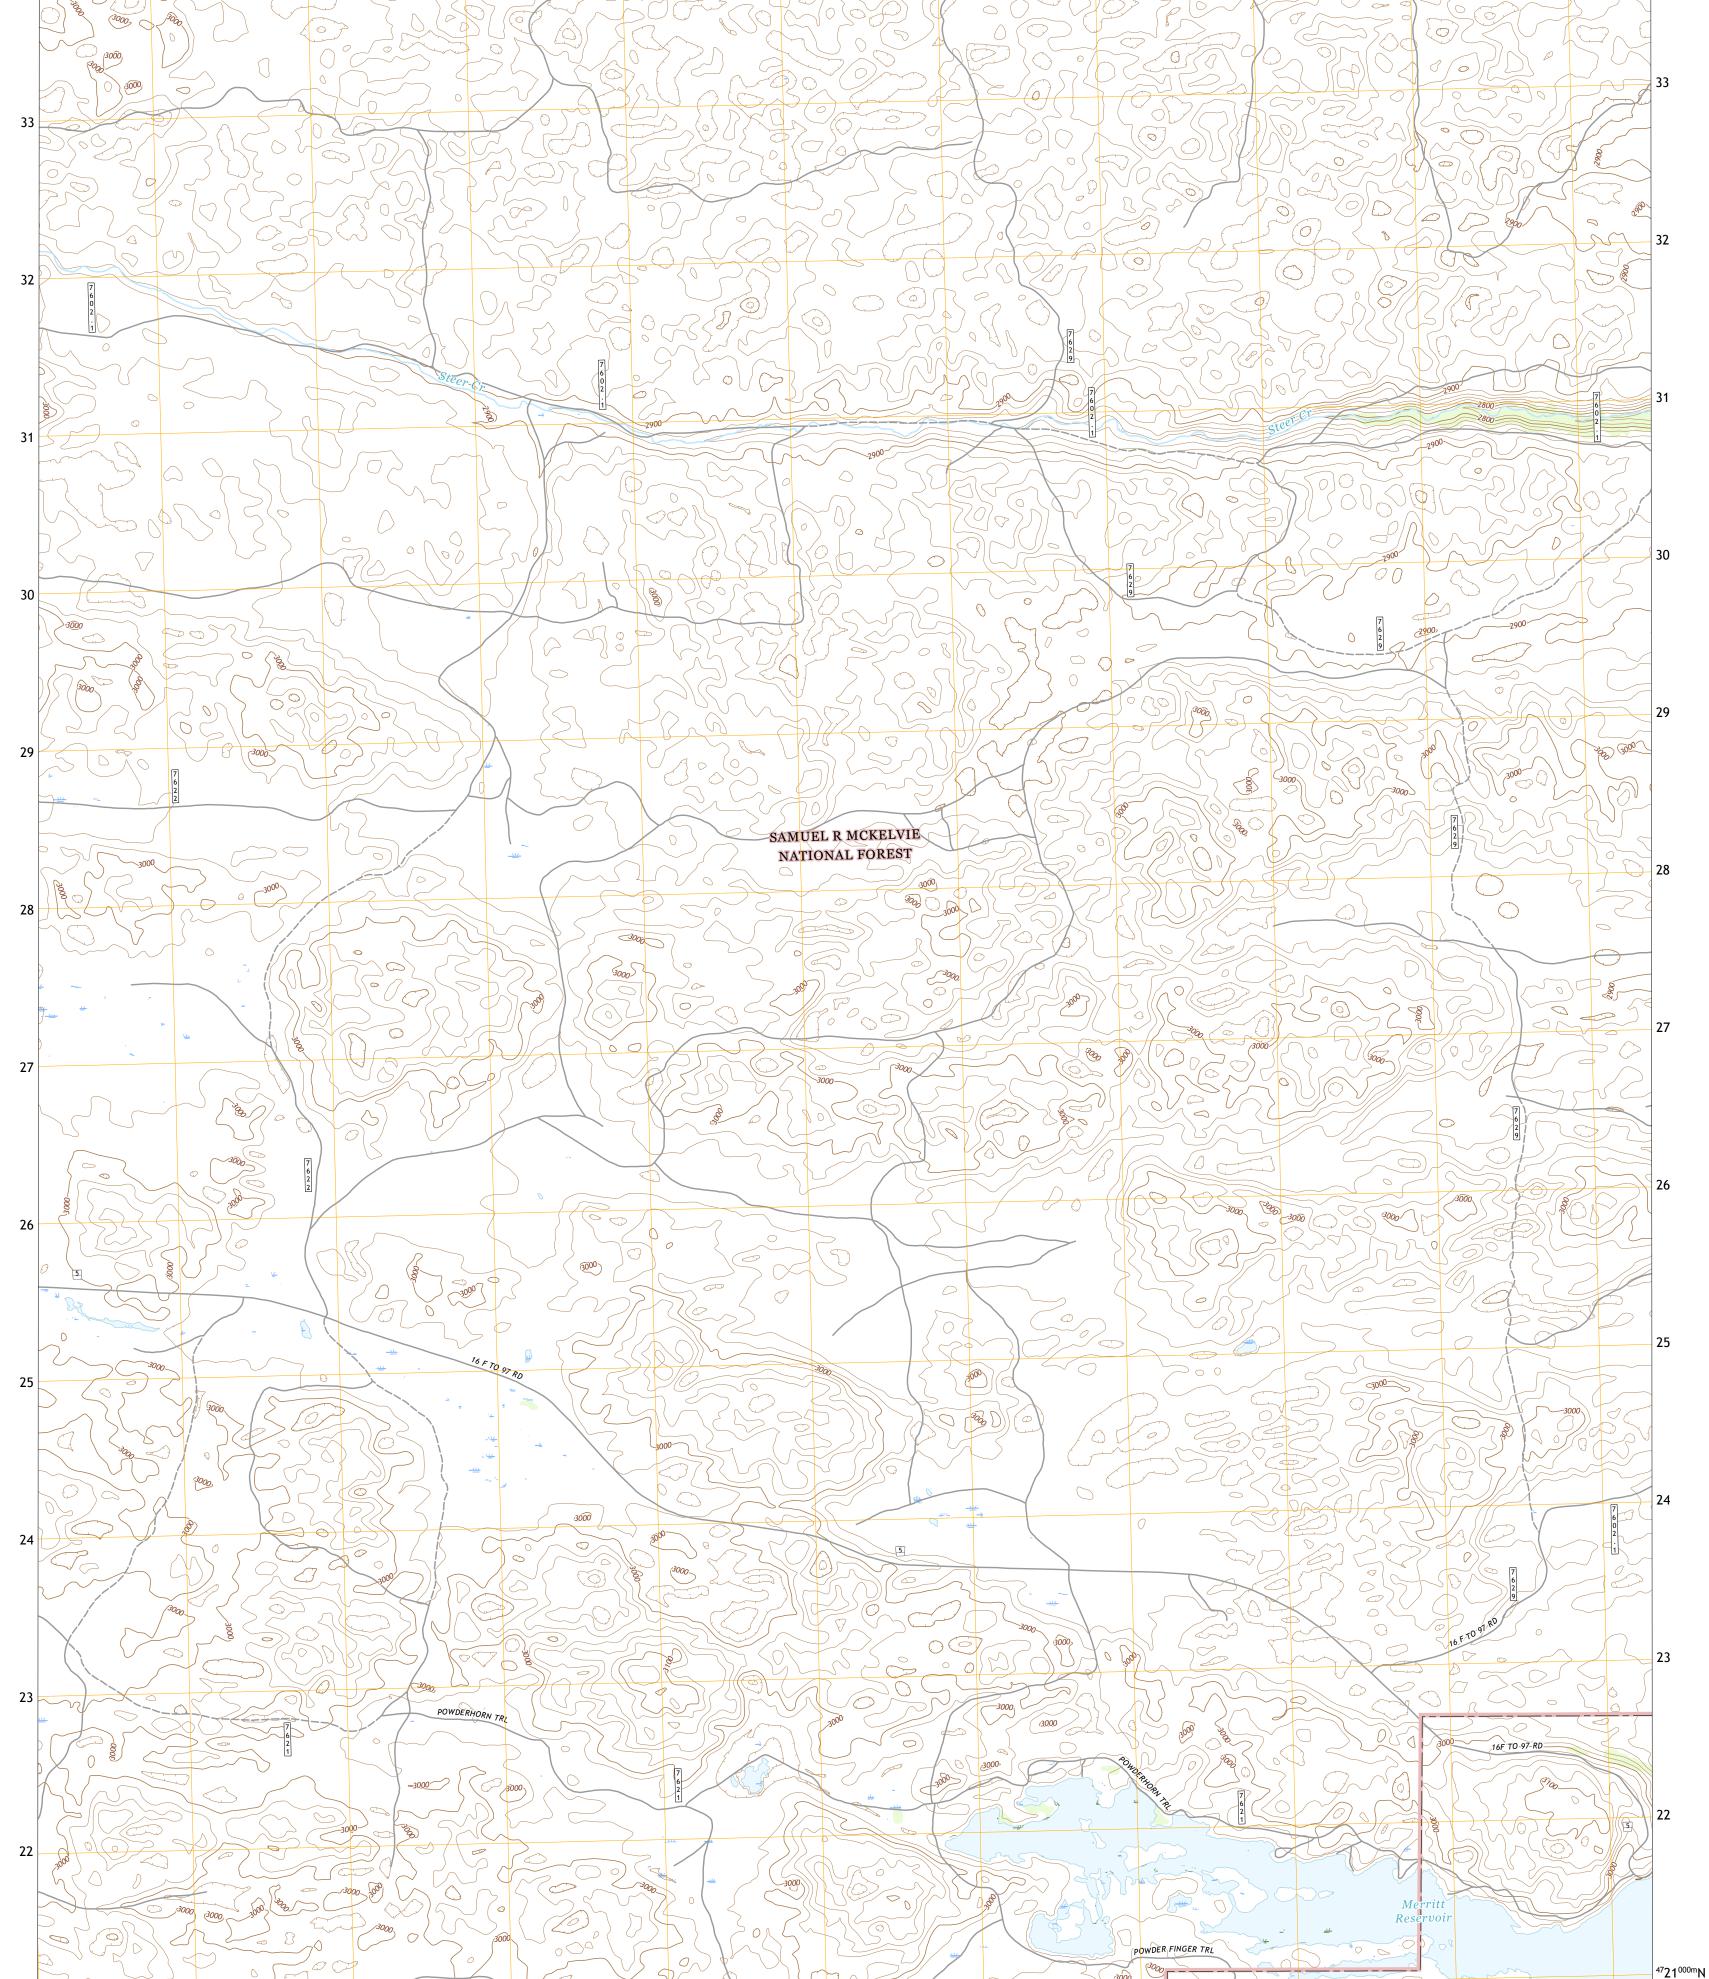

**Produced by the United States Geological Survey** North American Datum of 1983 (NAD83) World Geodetic System of 1984 (WGS84). Projection and 1 000-meter grid:Universal Transverse Mercator, Zone 14T This map is not a legal document. Boundaries may be generalized for this map scale. Private lands within government reservations may not be shown. Obtain permission before entering private lands.

| Imagery                    | NAIP, July 2016 - October 2016            |
|----------------------------|-------------------------------------------|
| Roads                      | U.S. Census Bureau, 2015                  |
| Roads within US Forest     | rvice LandsFSTopo Data                    |
|                            | with limited Forest Service updates, 2017 |
| Names                      | GNIS, 2000                                |
| Hydrography                | National Hydrography Dataset, 2006 - 2012 |
| Contours                   | National Elevation Dataset, 2002 - 2003   |
| BoundariesMultiple         | ources; see metadata file 2017            |
| Public Land Survey System. | BLM, 2017                                 |
| WetlandsFWS Nat            | nal Wetlands Inventory 2010 - 2012        |