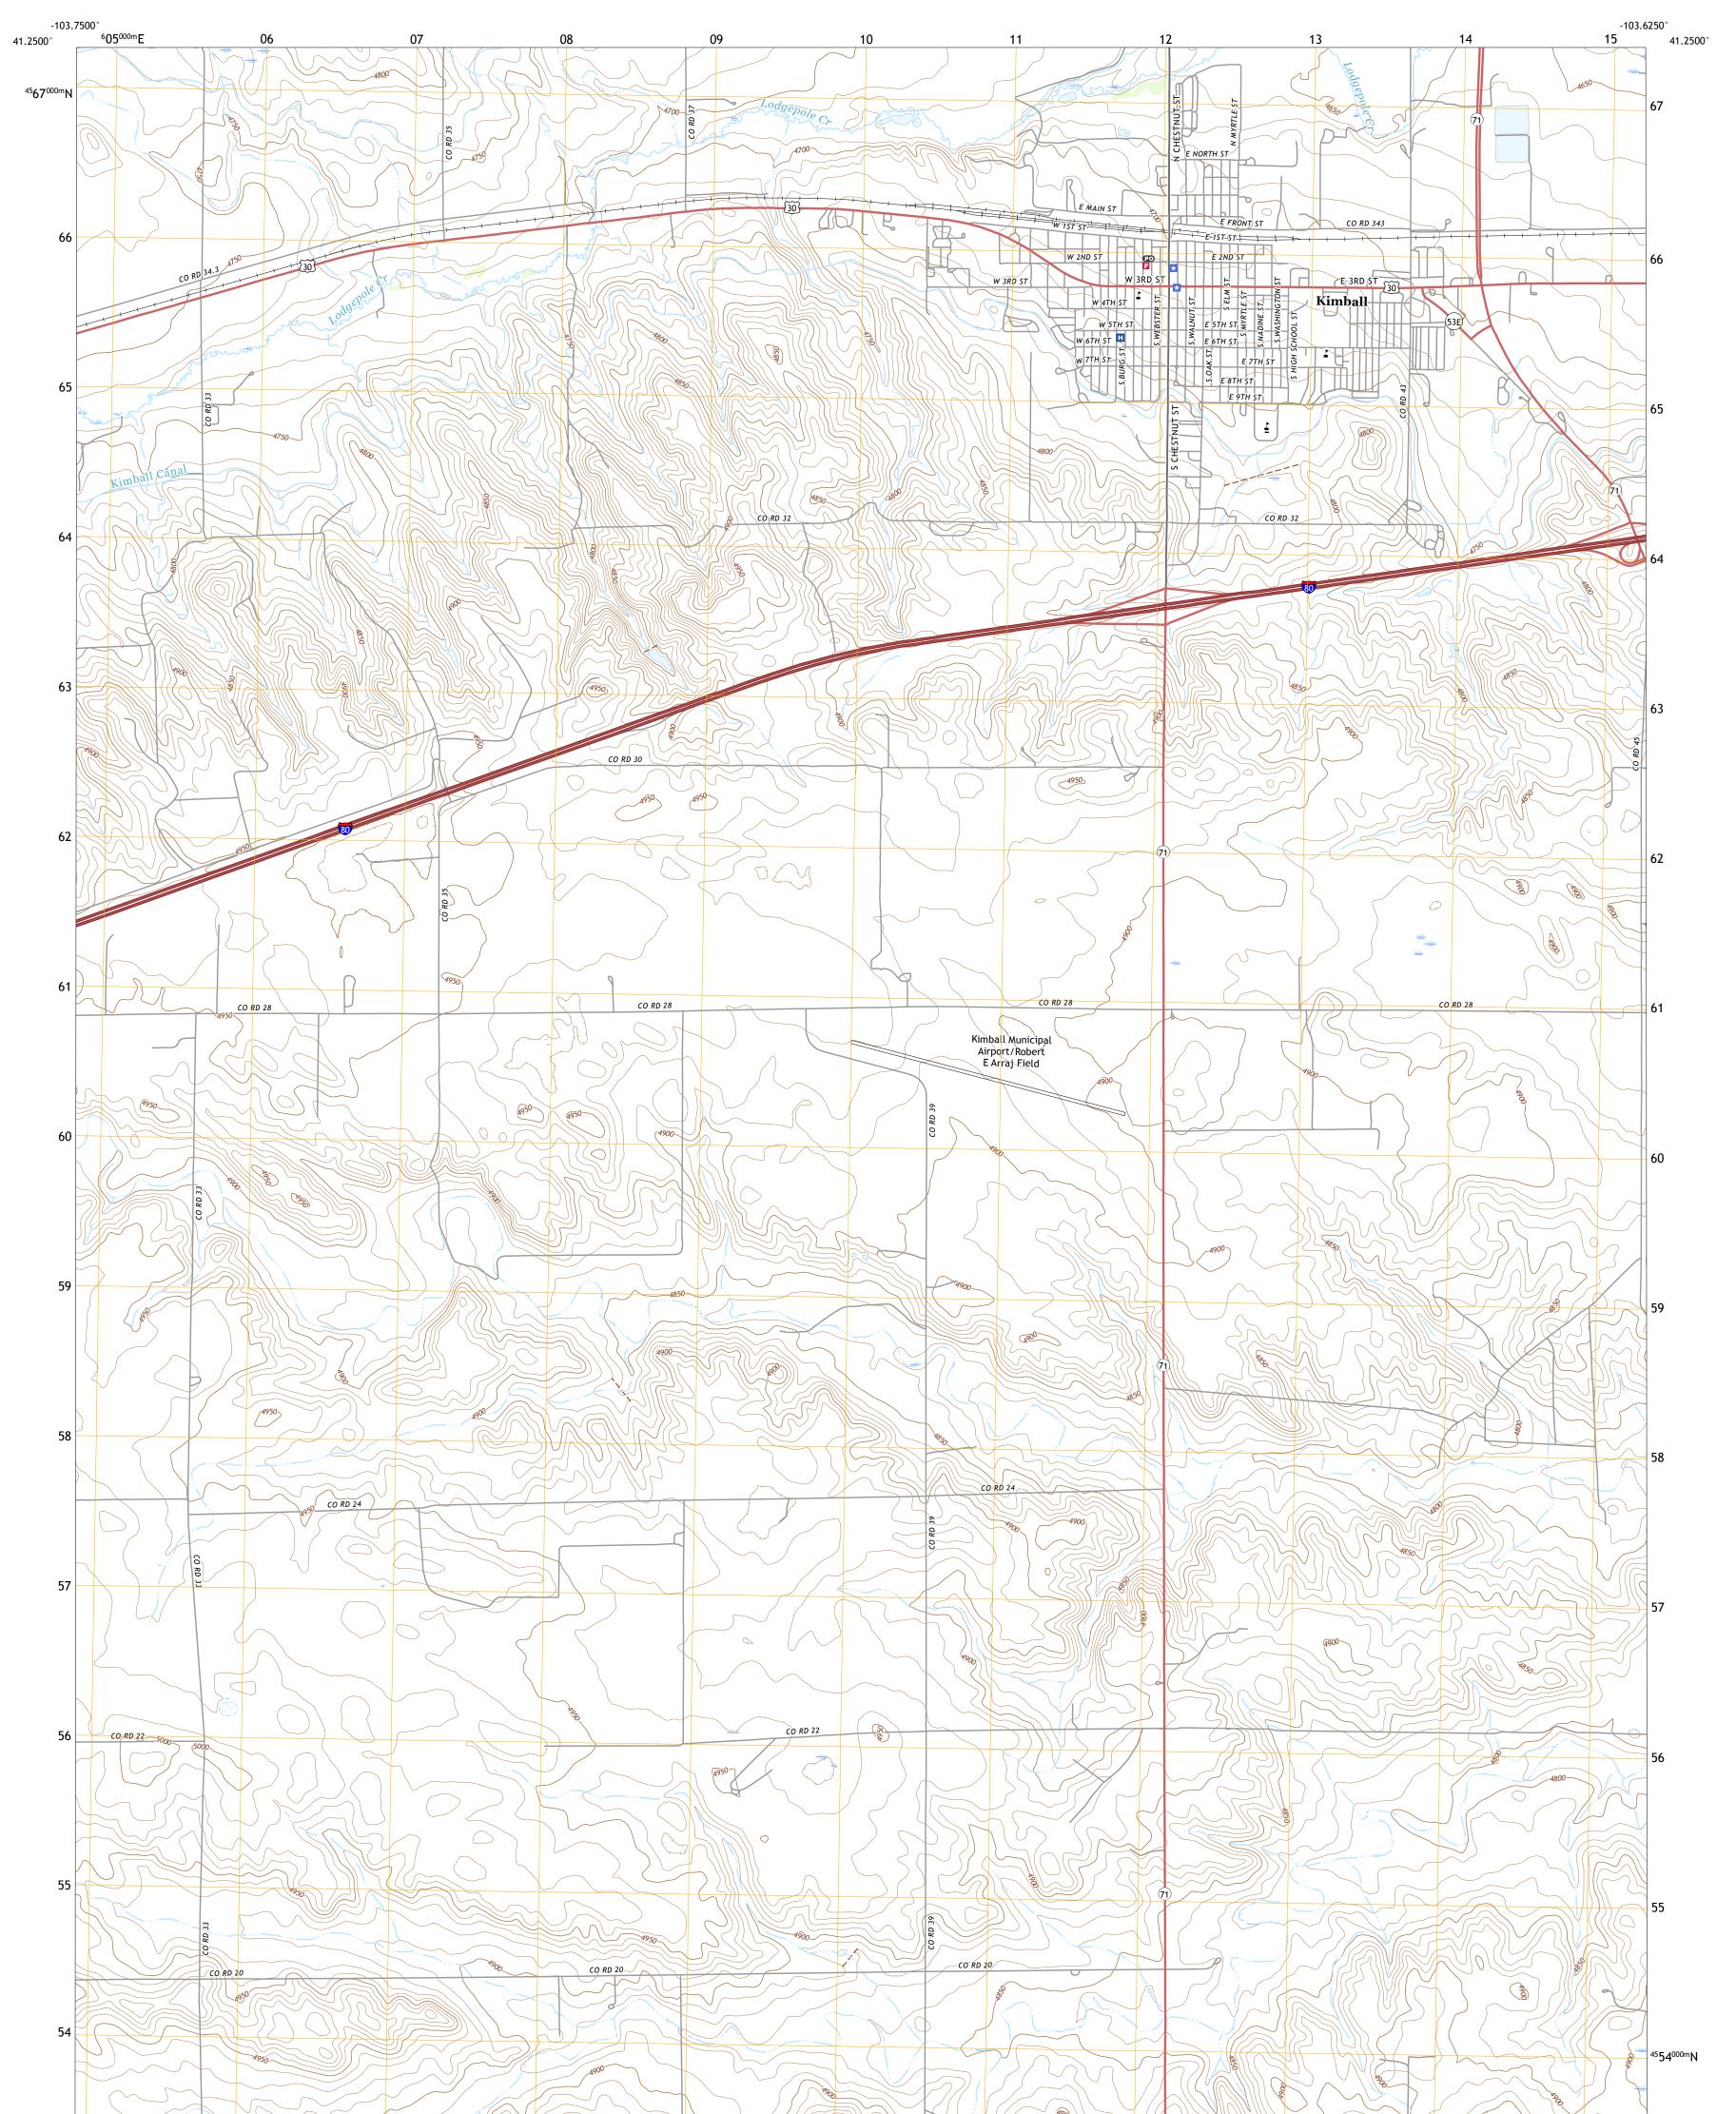

## The National Map US Topo

Produced by the United States Geological Survey North American Datum of 1983 (NAD83) World Geodetic System of 1984 (WGS84). Projection and 1 000-meter grid:Universal Transverse Mercator, Zone 13T This map is not a legal document. Boundaries may be generalized for this map scale. Private lands within government reservations may not be shown. Obtain permission before entering private lands.

Imagery......NAIP, July 2016 - October 2016Roads......U.S.Census Bureau, 2015Names......GNIS, 1997 - 2017Hydrography.....National Hydrography Dataset, 2004 - 2016Contours.....National Elevation Dataset, 2002Boundaries.....Multiple sources; see metadata file 2014 - 2016Public Land Survey System......BLM, 2017Wetlands.....FWS National Wetlands Inventory 1984