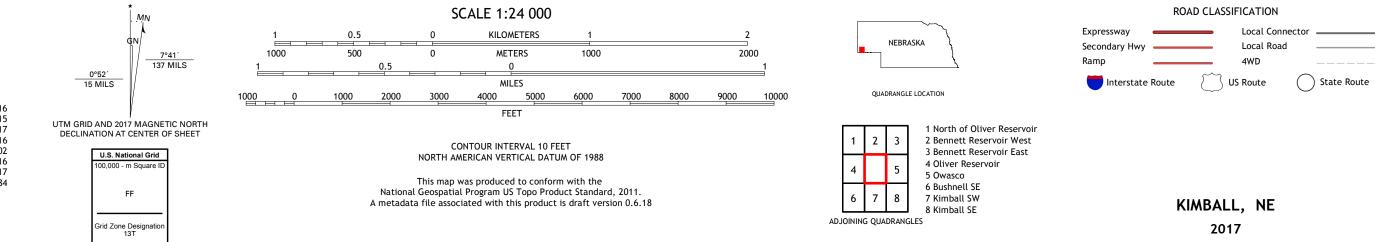

## The National Map US Topo

Produced by the United States Geological Survey North American Datum of 1983 (NAD83) World Geodetic System of 1984 (WGS84). Projection and 1 000-meter grid:Universal Transverse Mercator, Zone 13T This map is not a legal document. Boundaries may be generalized for this map scale. Private lands within government reservations may not be shown. Obtain permission before entering private lands.

Imagery......NAIP, July 2016 - October 2016Roads......U.S.Census Bureau, 2015Names......GNIS, 1997 - 2017Hydrography.....National Hydrography Dataset, 2004 - 2016Contours.....National Elevation Dataset, 2002Boundaries.....Multiple sources; see metadata file 2014 - 2016Public Land Survey System......BLM, 2017Wetlands.....FWS National Wetlands Inventory 1984