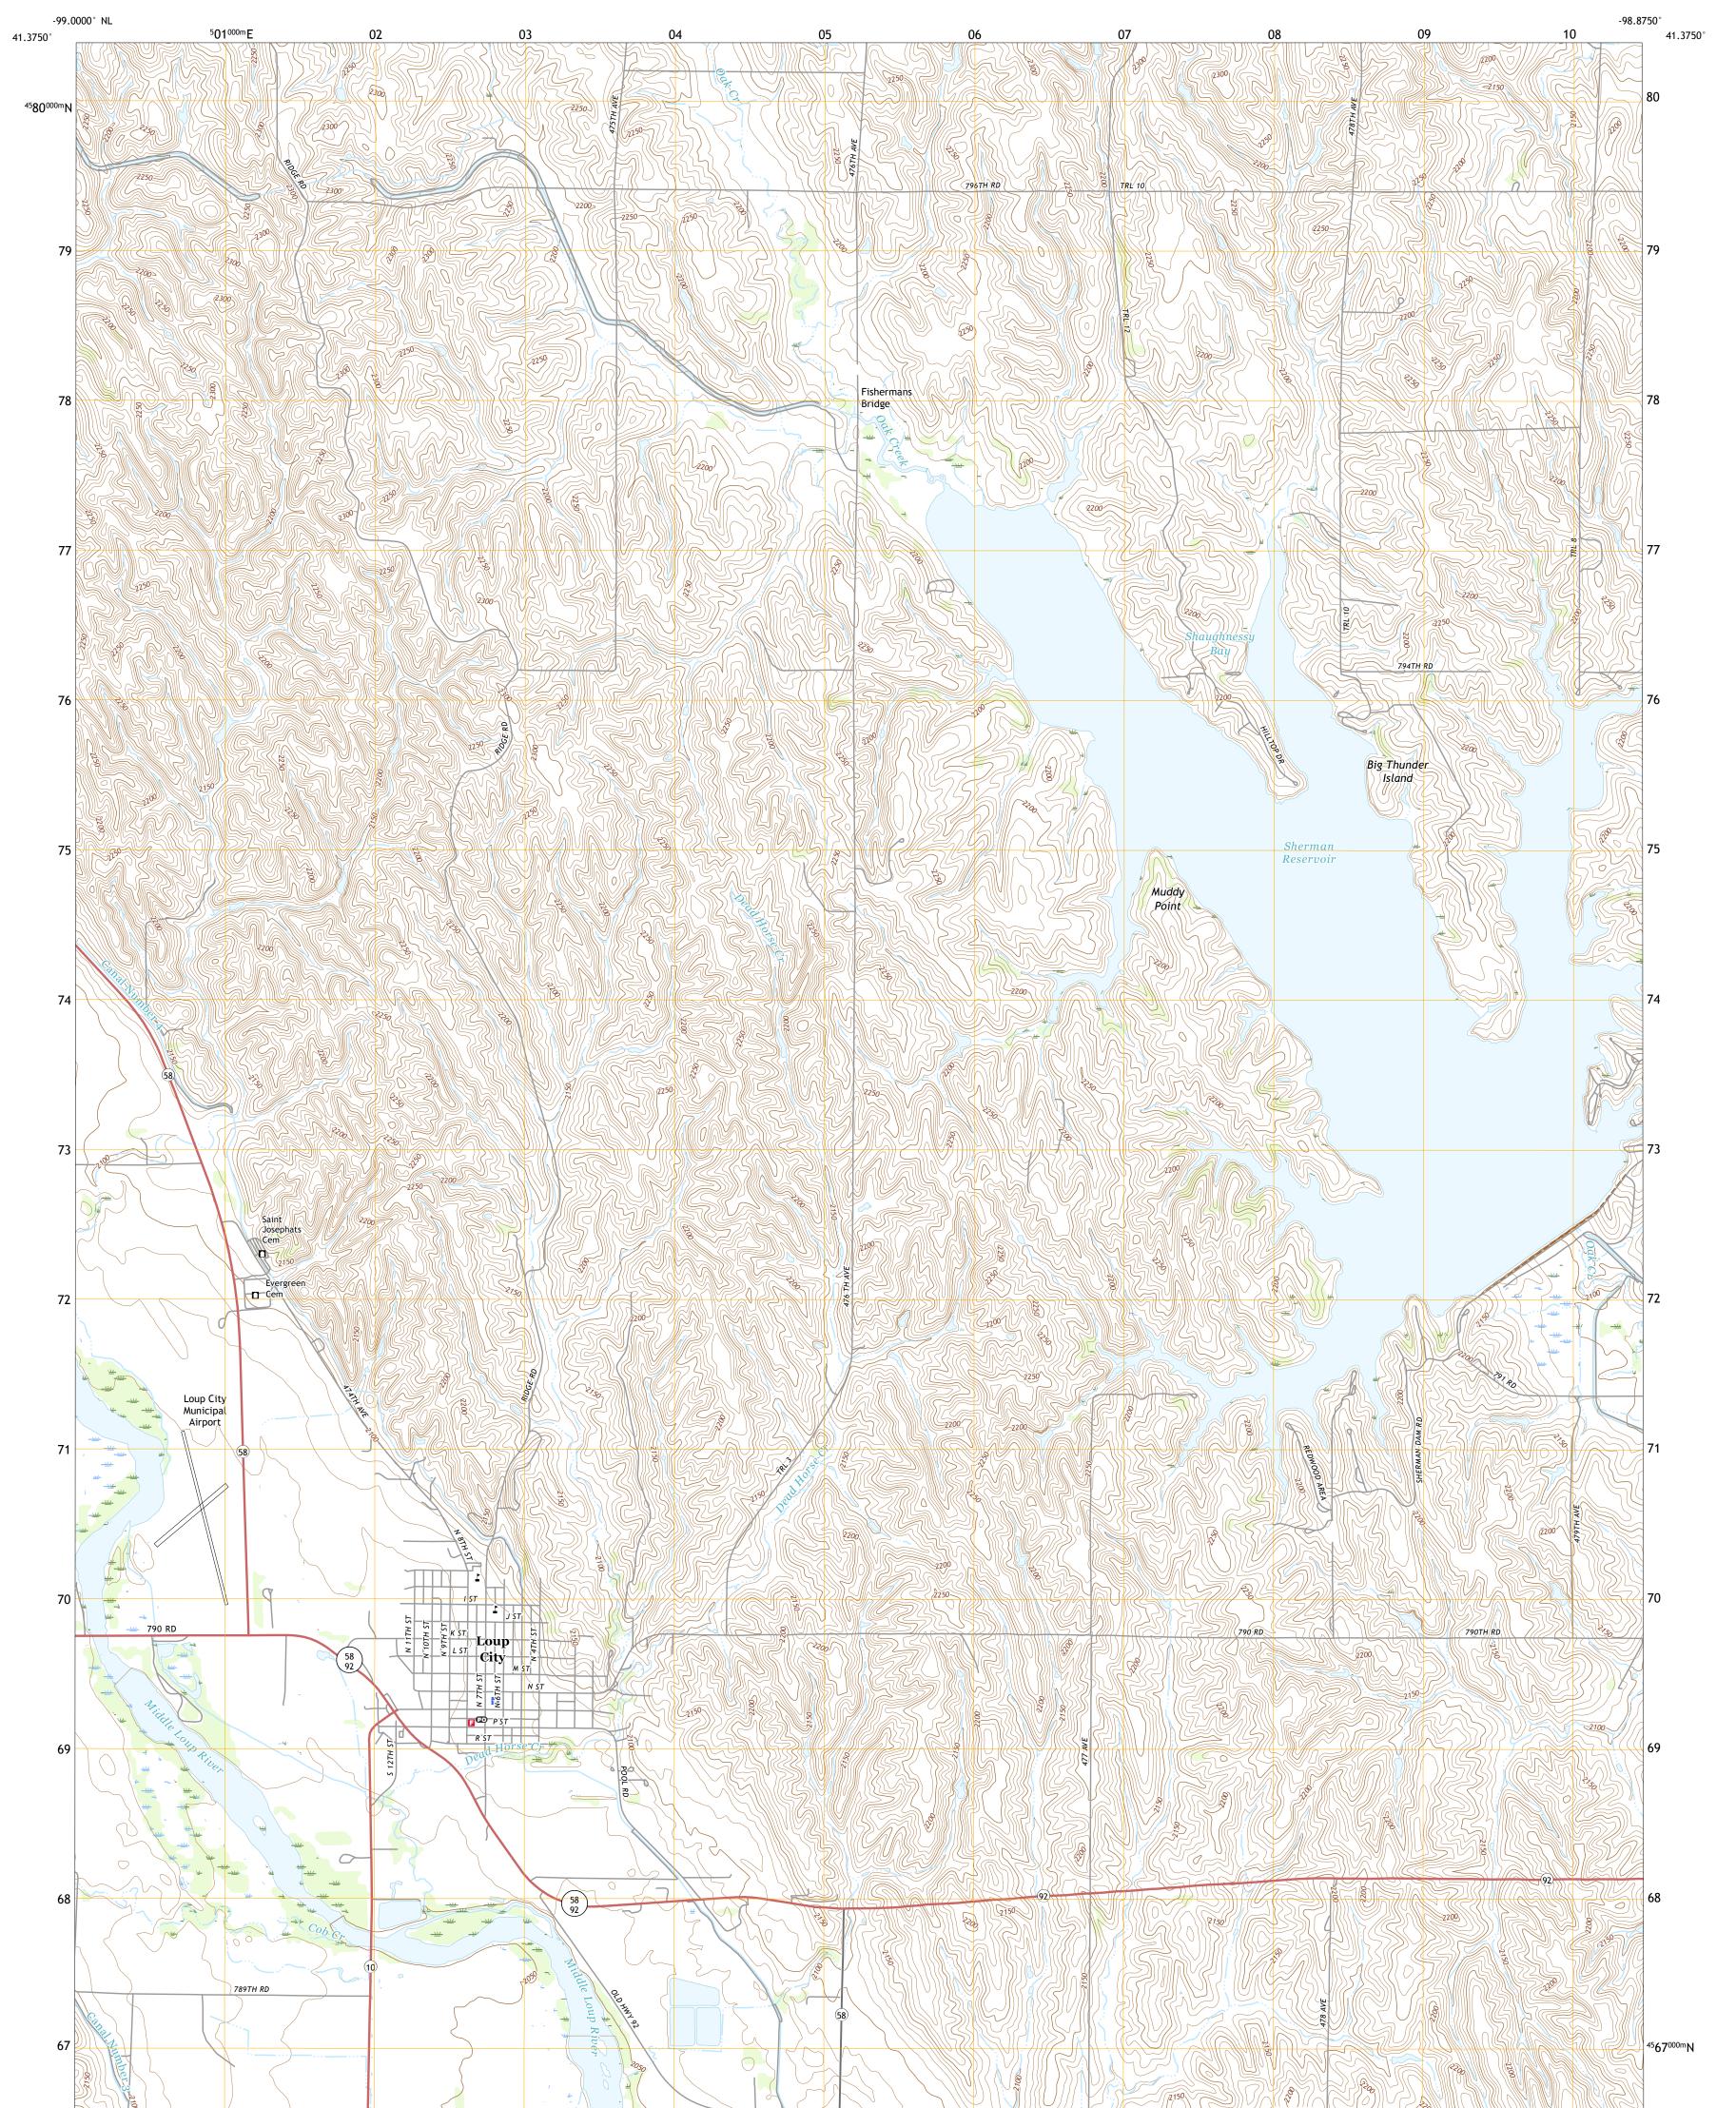

LOUP CITY QUADRANGLE NEBRASKA - SHERMAN COUNTY 7.5-MINUTE SERIES

Produced by the United States Geological Survey North American Datum of 1983 (NAD83) World Geodetic System of 1984 (WGS84). Projection and 1 000-meter grid:Universal Transverse Mercator, Zone 14T This map is not a legal document. Boundaries may be generalized for this map scale. Private lands within government reservations may not be shown. Obtain permission before entering private lands.

 Imagery......NAIP, July 2016 - October 2016

 Roads......NaiP, July 2016 - October 2015

 Names.......GNIS, 1979 - 2017

 Hydrography.....National Hydrography Dataset, 2006 - 2016

 Contours.....National Elevation Dataset, 2002

 Boundaries.....Multiple sources; see metadata file 2014 - 2016

 Public Land Survey System......BLM, 2017

 Wetlands.....FWS National Wetlands Inventory 1981

NSN. 76430163815555 NGA REF NO. US GS X 24 K 26730