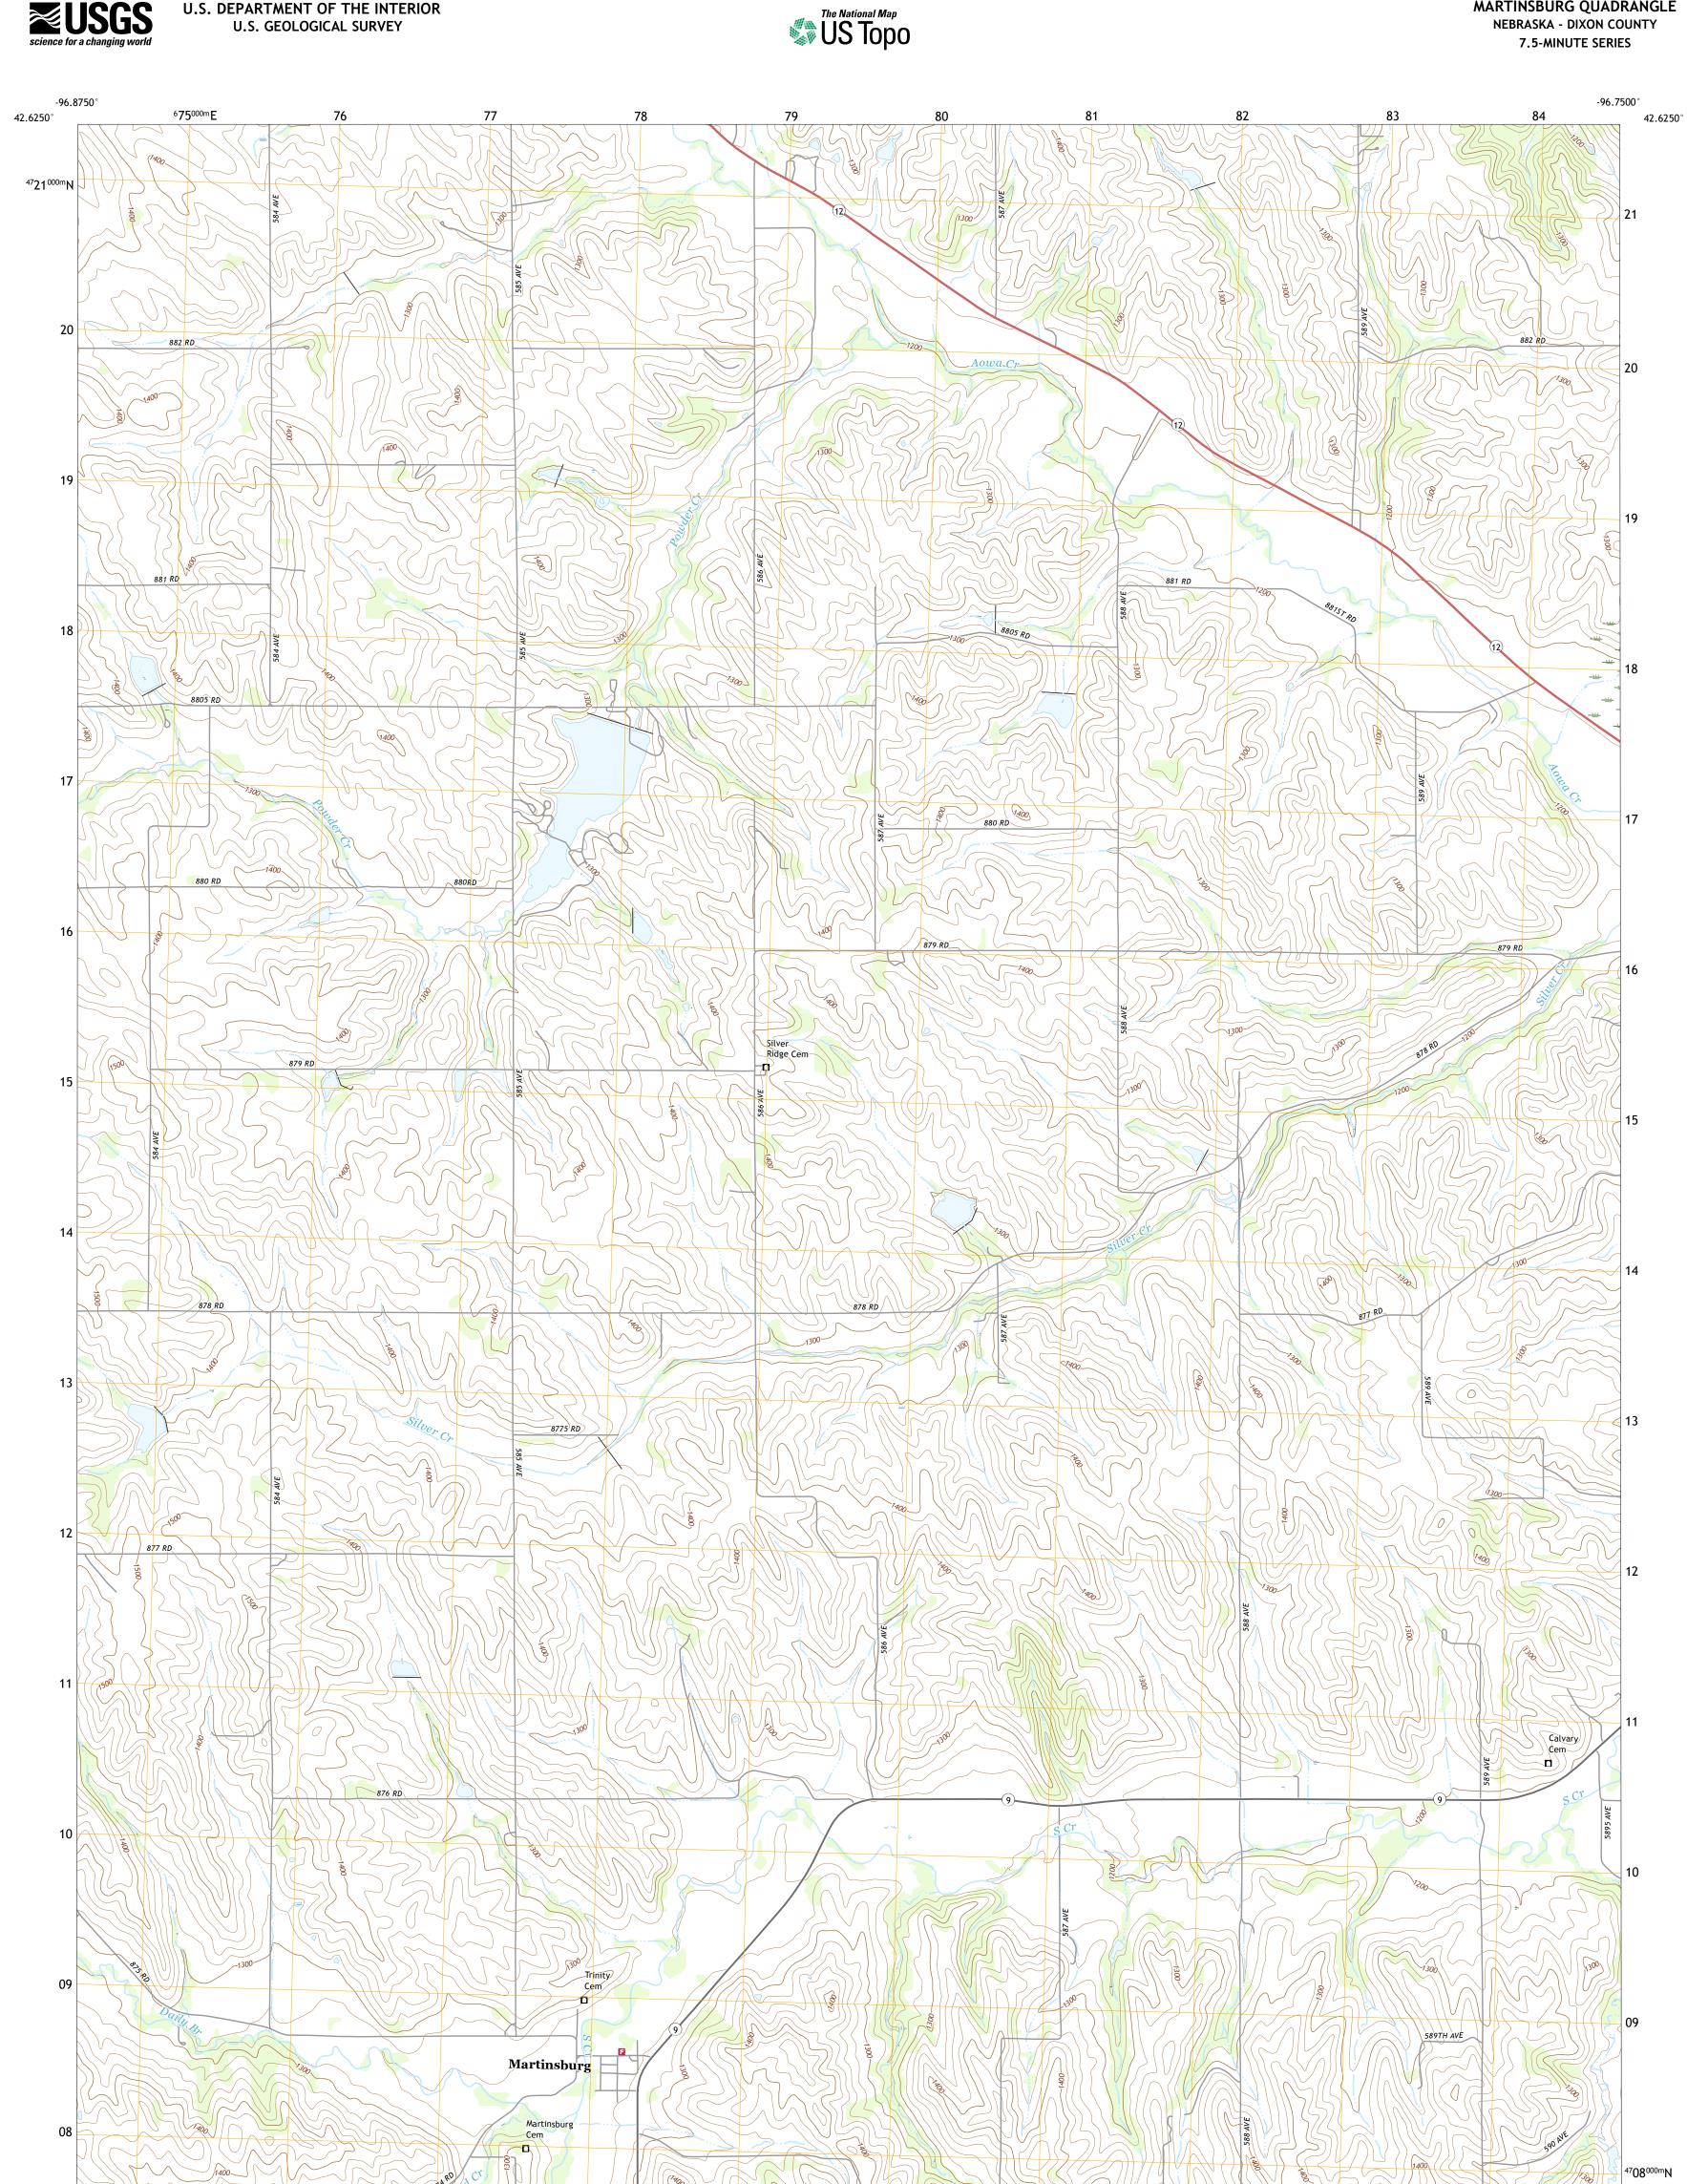

MARTINSBURG QUADRANGLE NEBRASKA - DIXON COUNTY

7.5-MINUTE SERIES

Produced by the United States Geological Survey North American Datum of 1983 (NAD83) World Geodetic System of 1984 (WGS84). Projection and 1 000-meter grid:Universal Transverse Mercator, Zone 14T This map is not a legal document. Boundaries may be generalized for this map scale. Private lands within government reservations may not be shown. Obtain permission before entering private lands.