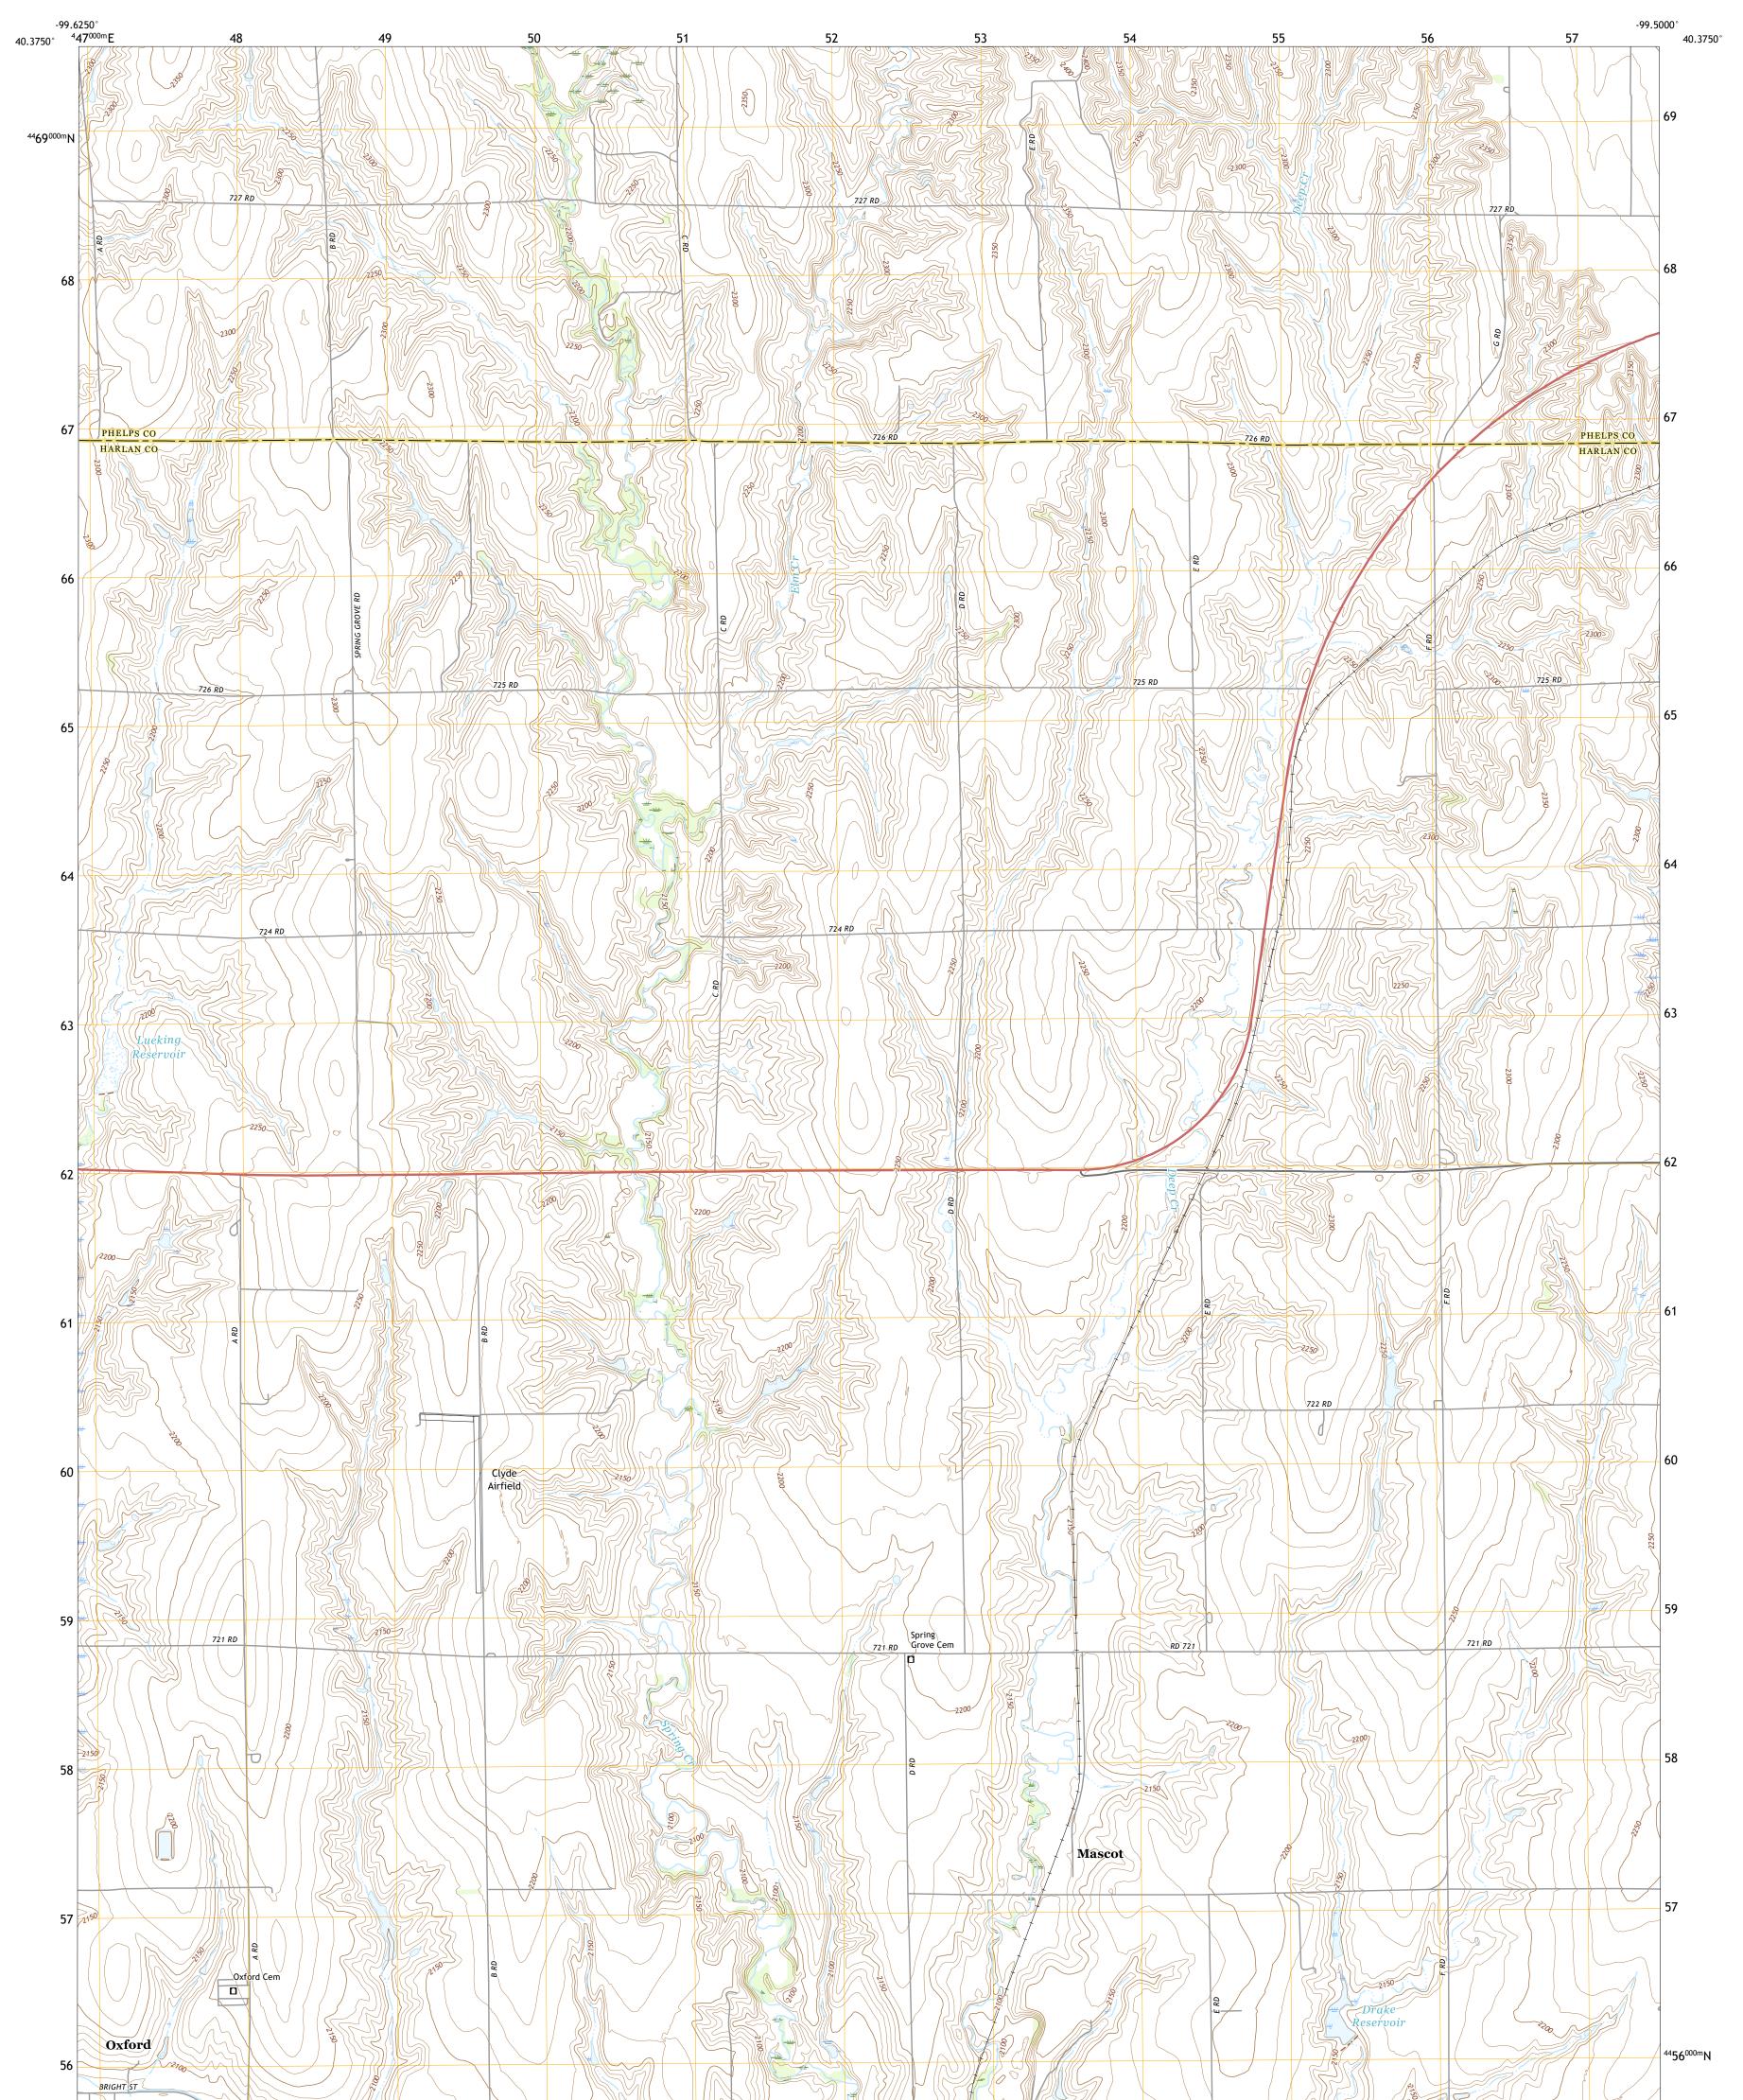

## U.S. DEPARTMENT OF THE INTERIOR U.S. GEOLOGICAL SURVEY

MASCOT QUADRANGLE NEBRASKA 7.5-MINUTE SERIES

Produced by the United States Geological Survey North American Datum of 1983 (NAD83) World Geodetic System of 1984 (WGS84). Projection and 1 000-meter grid:Universal Transverse Mercator, Zone 14T This map is not a legal document. Boundaries may be generalized for this map scale. Private lands within government reservations may not be shown. Obtain permission before entering private lands.