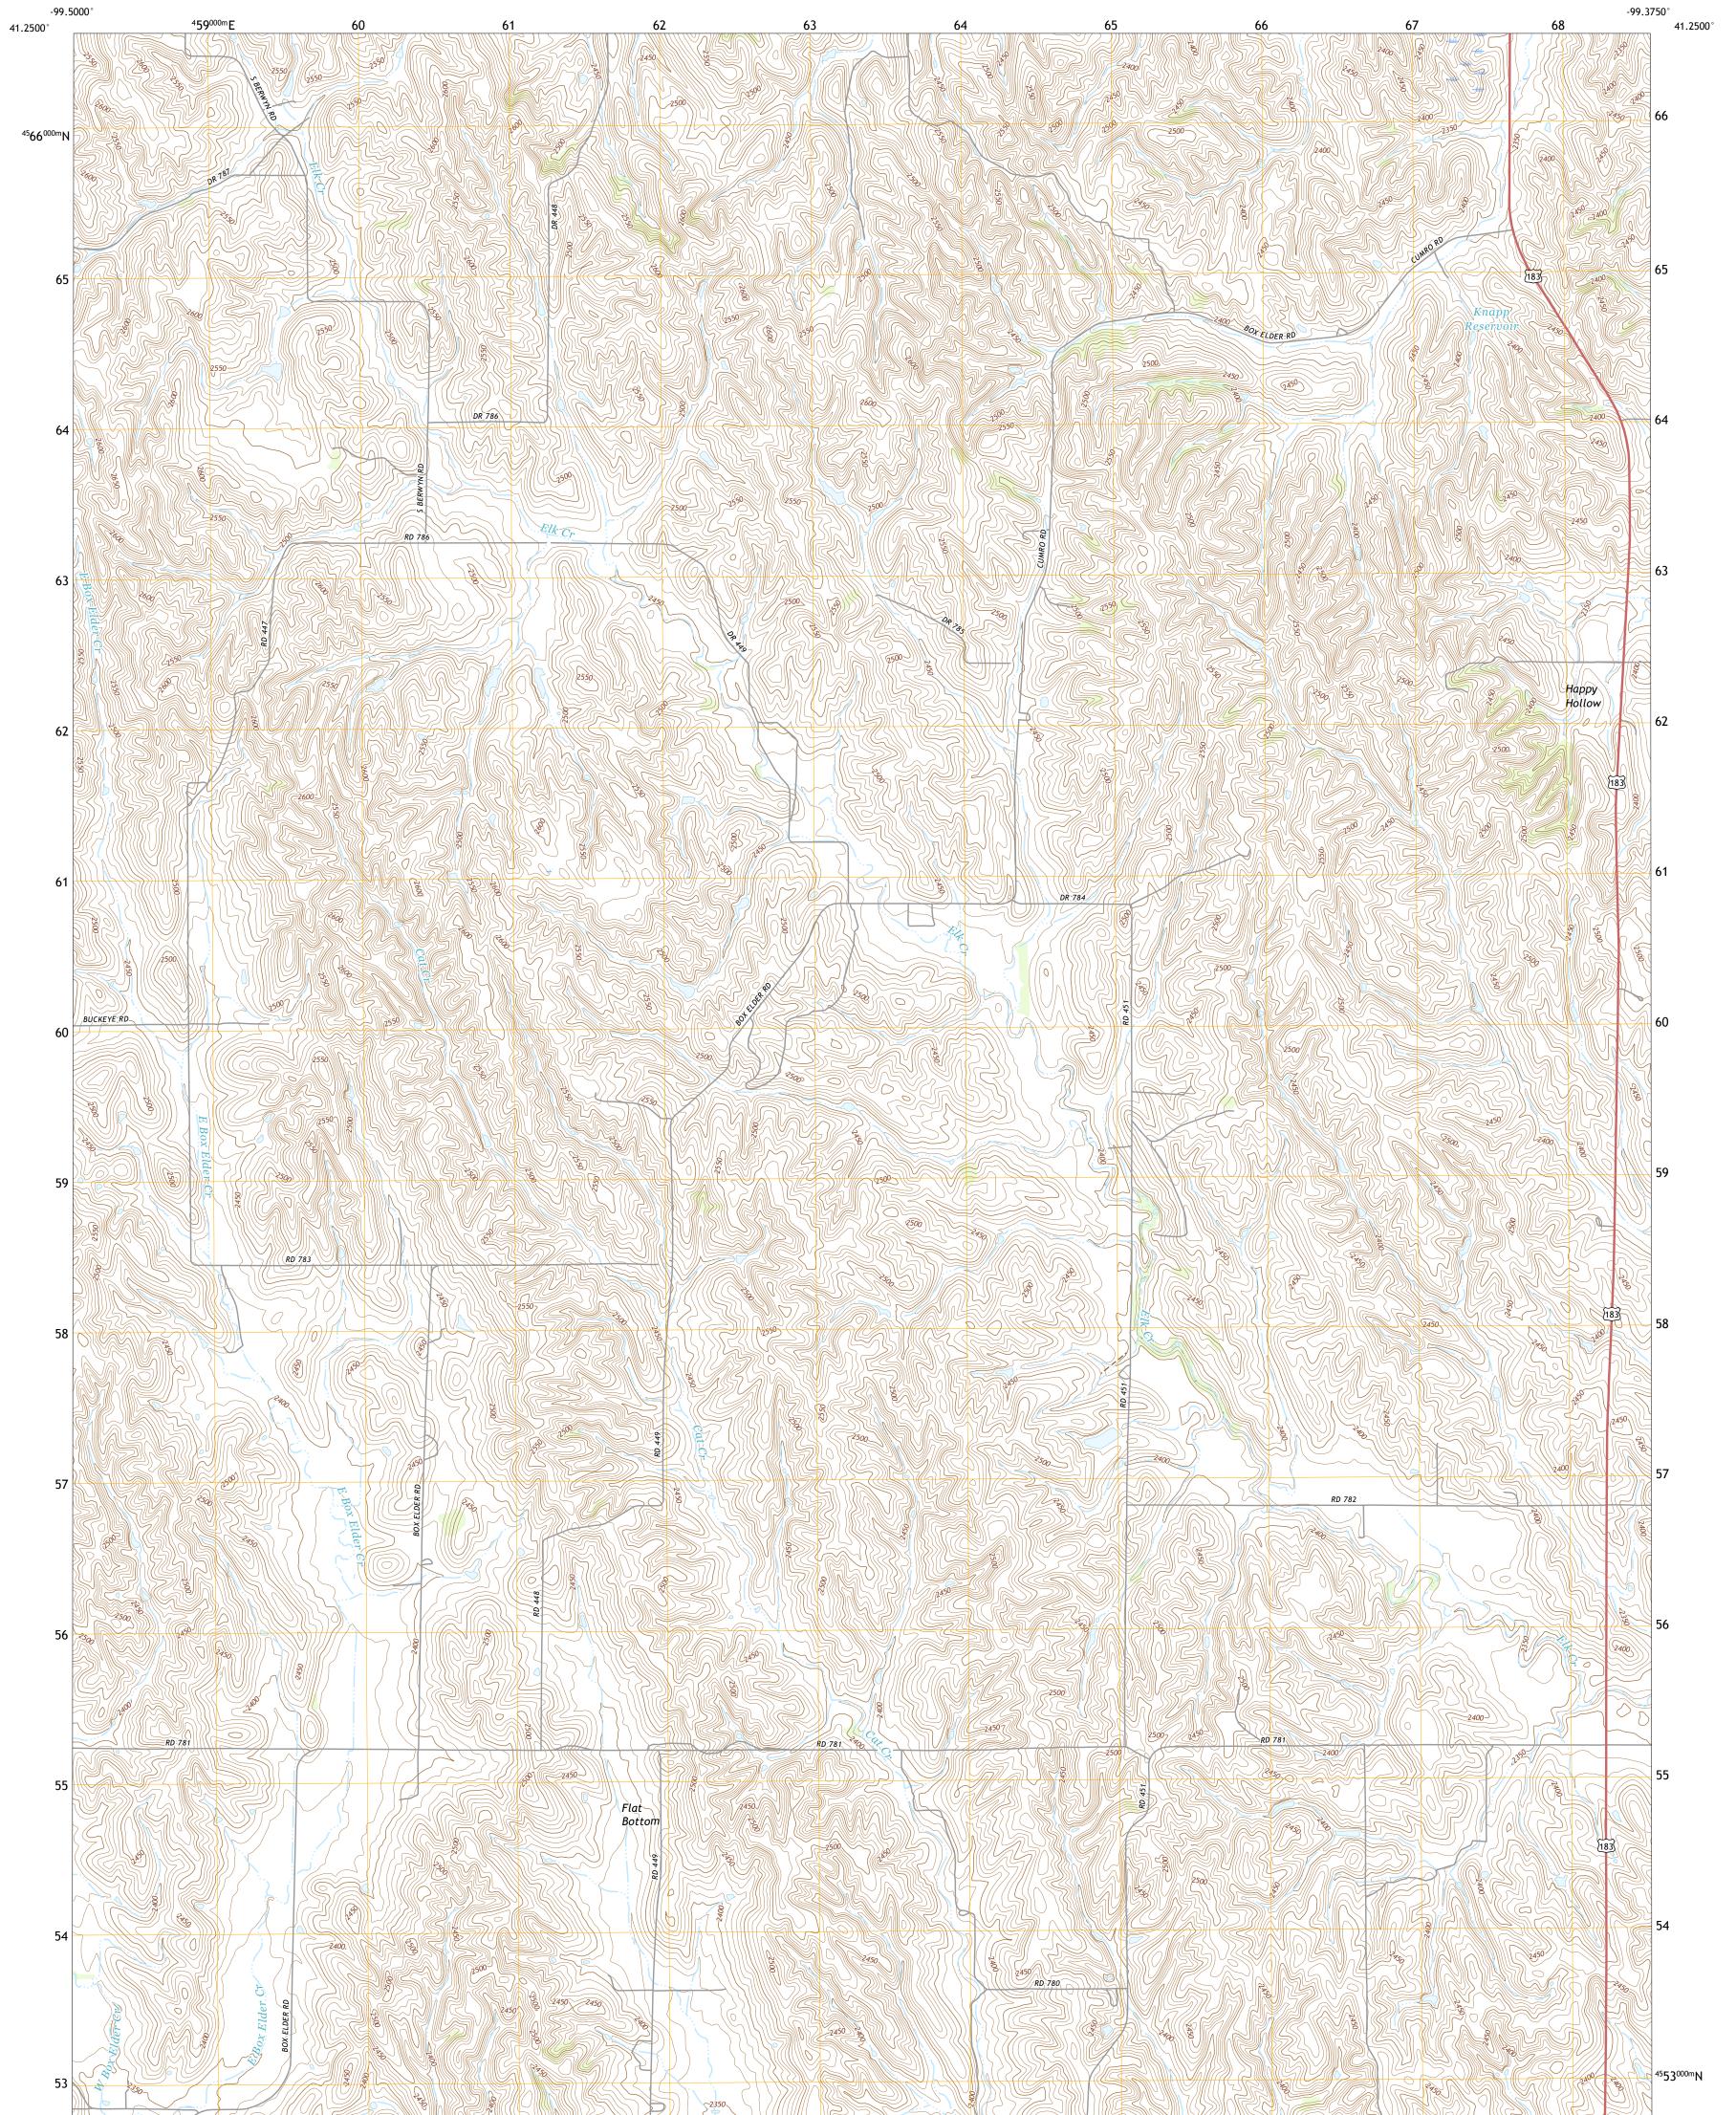

## U.S. DEPARTMENT OF THE INTERIOR U.S. GEOLOGICAL SURVEY

MASON CITY NW QUADRANGLE NEBRASKA - CUSTER COUNTY 7.5-MINUTE SERIES

Produced by the United States Geological Survey North American Datum of 1983 (NAD83) World Geodetic System of 1984 (WGS84). Projection and 1 000-meter grid:Universal Transverse Mercator, Zone 14T This map is not a legal document. Boundaries may be generalized for this map scale. Private lands within government reservations may not be shown. Obtain permission before entering private lands.