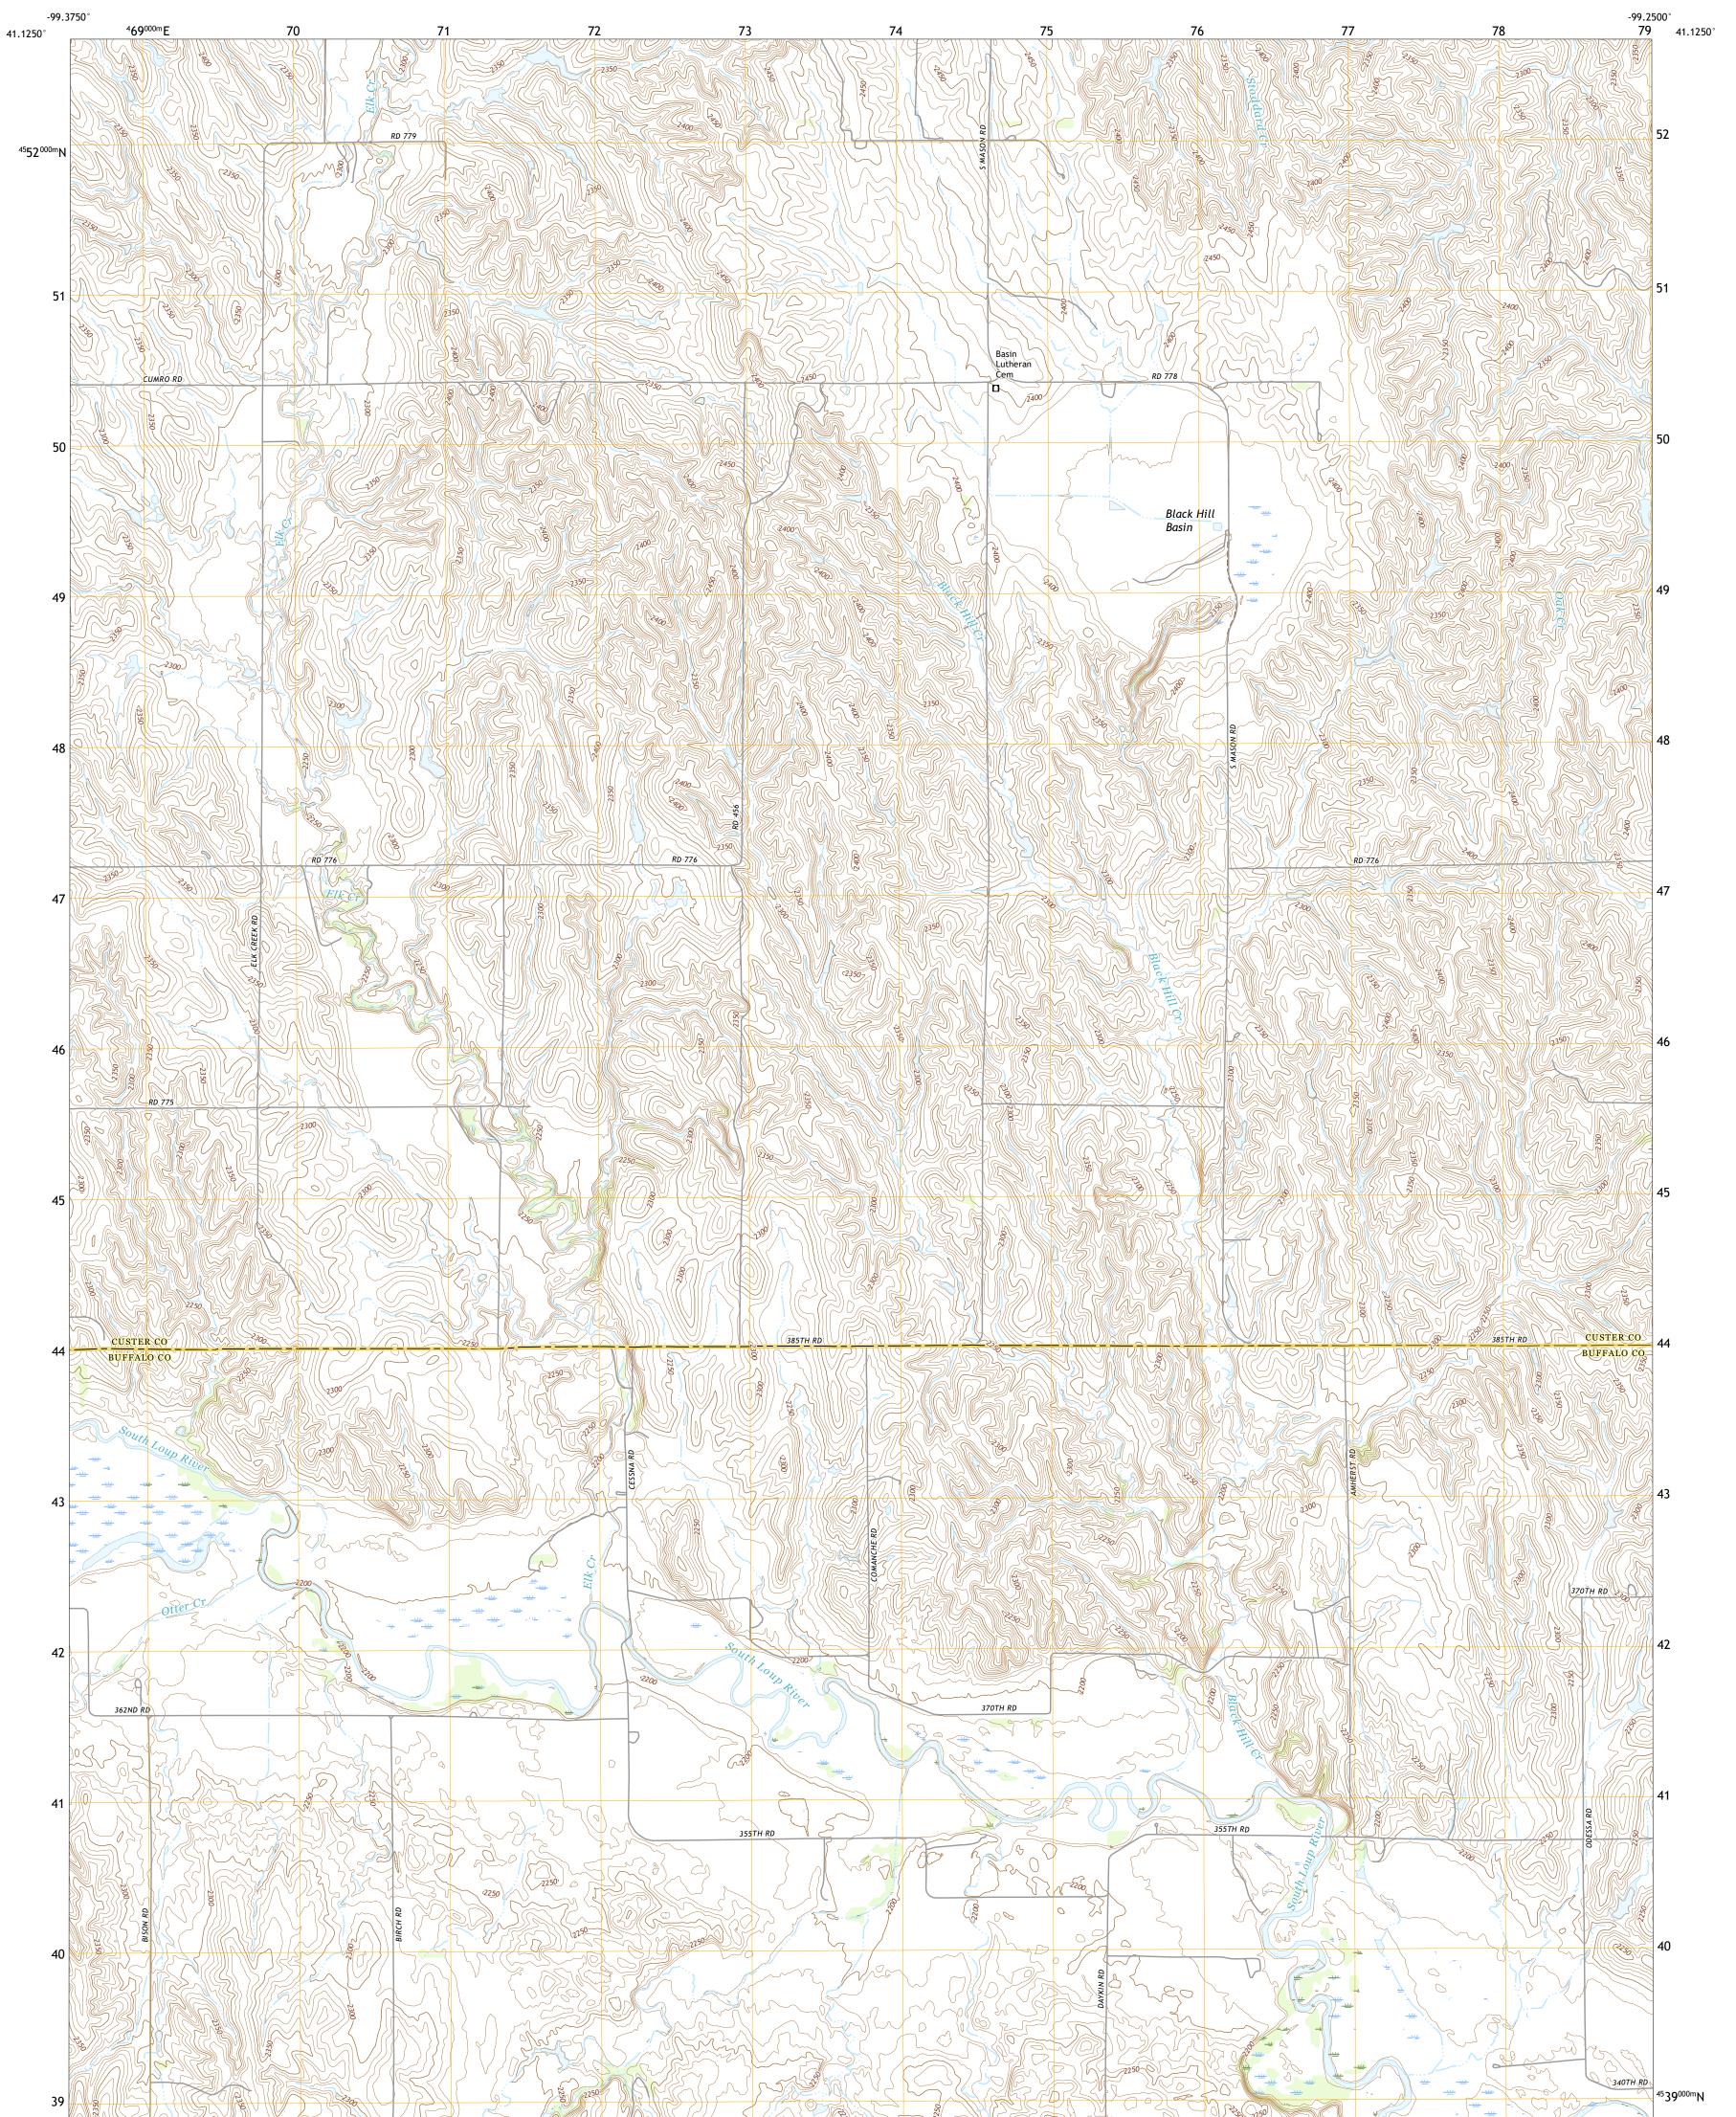

MASON CITY SE QUADRANGLE NEBRASKA 7.5-MINUTE SERIES

Produced by the United States Geological Survey North American Datum of 1983 (NAD83) World Geodetic System of 1984 (WGS84). Projection and 1 000-meter grid:Universal Transverse Mercator, Zone 14T This map is not a legal document. Boundaries may be generalized for this map scale. Private lands within government reservations may not be shown. Obtain permission before entering private lands.

Imagery......NAIP, August 2020 - August 2020 Roads......U.S. Census Bureau, 2015 Names.......GNIS, 1979 Hydrography.....National Hydrography Dataset, 2006 - 2019 Contours.....National Elevation Dataset, 2021 Boundaries......Multiple sources; see metadata file 2018 - 2019 Public Land Survey System......BLM, 2020 Wetlands.....BLM, 2020