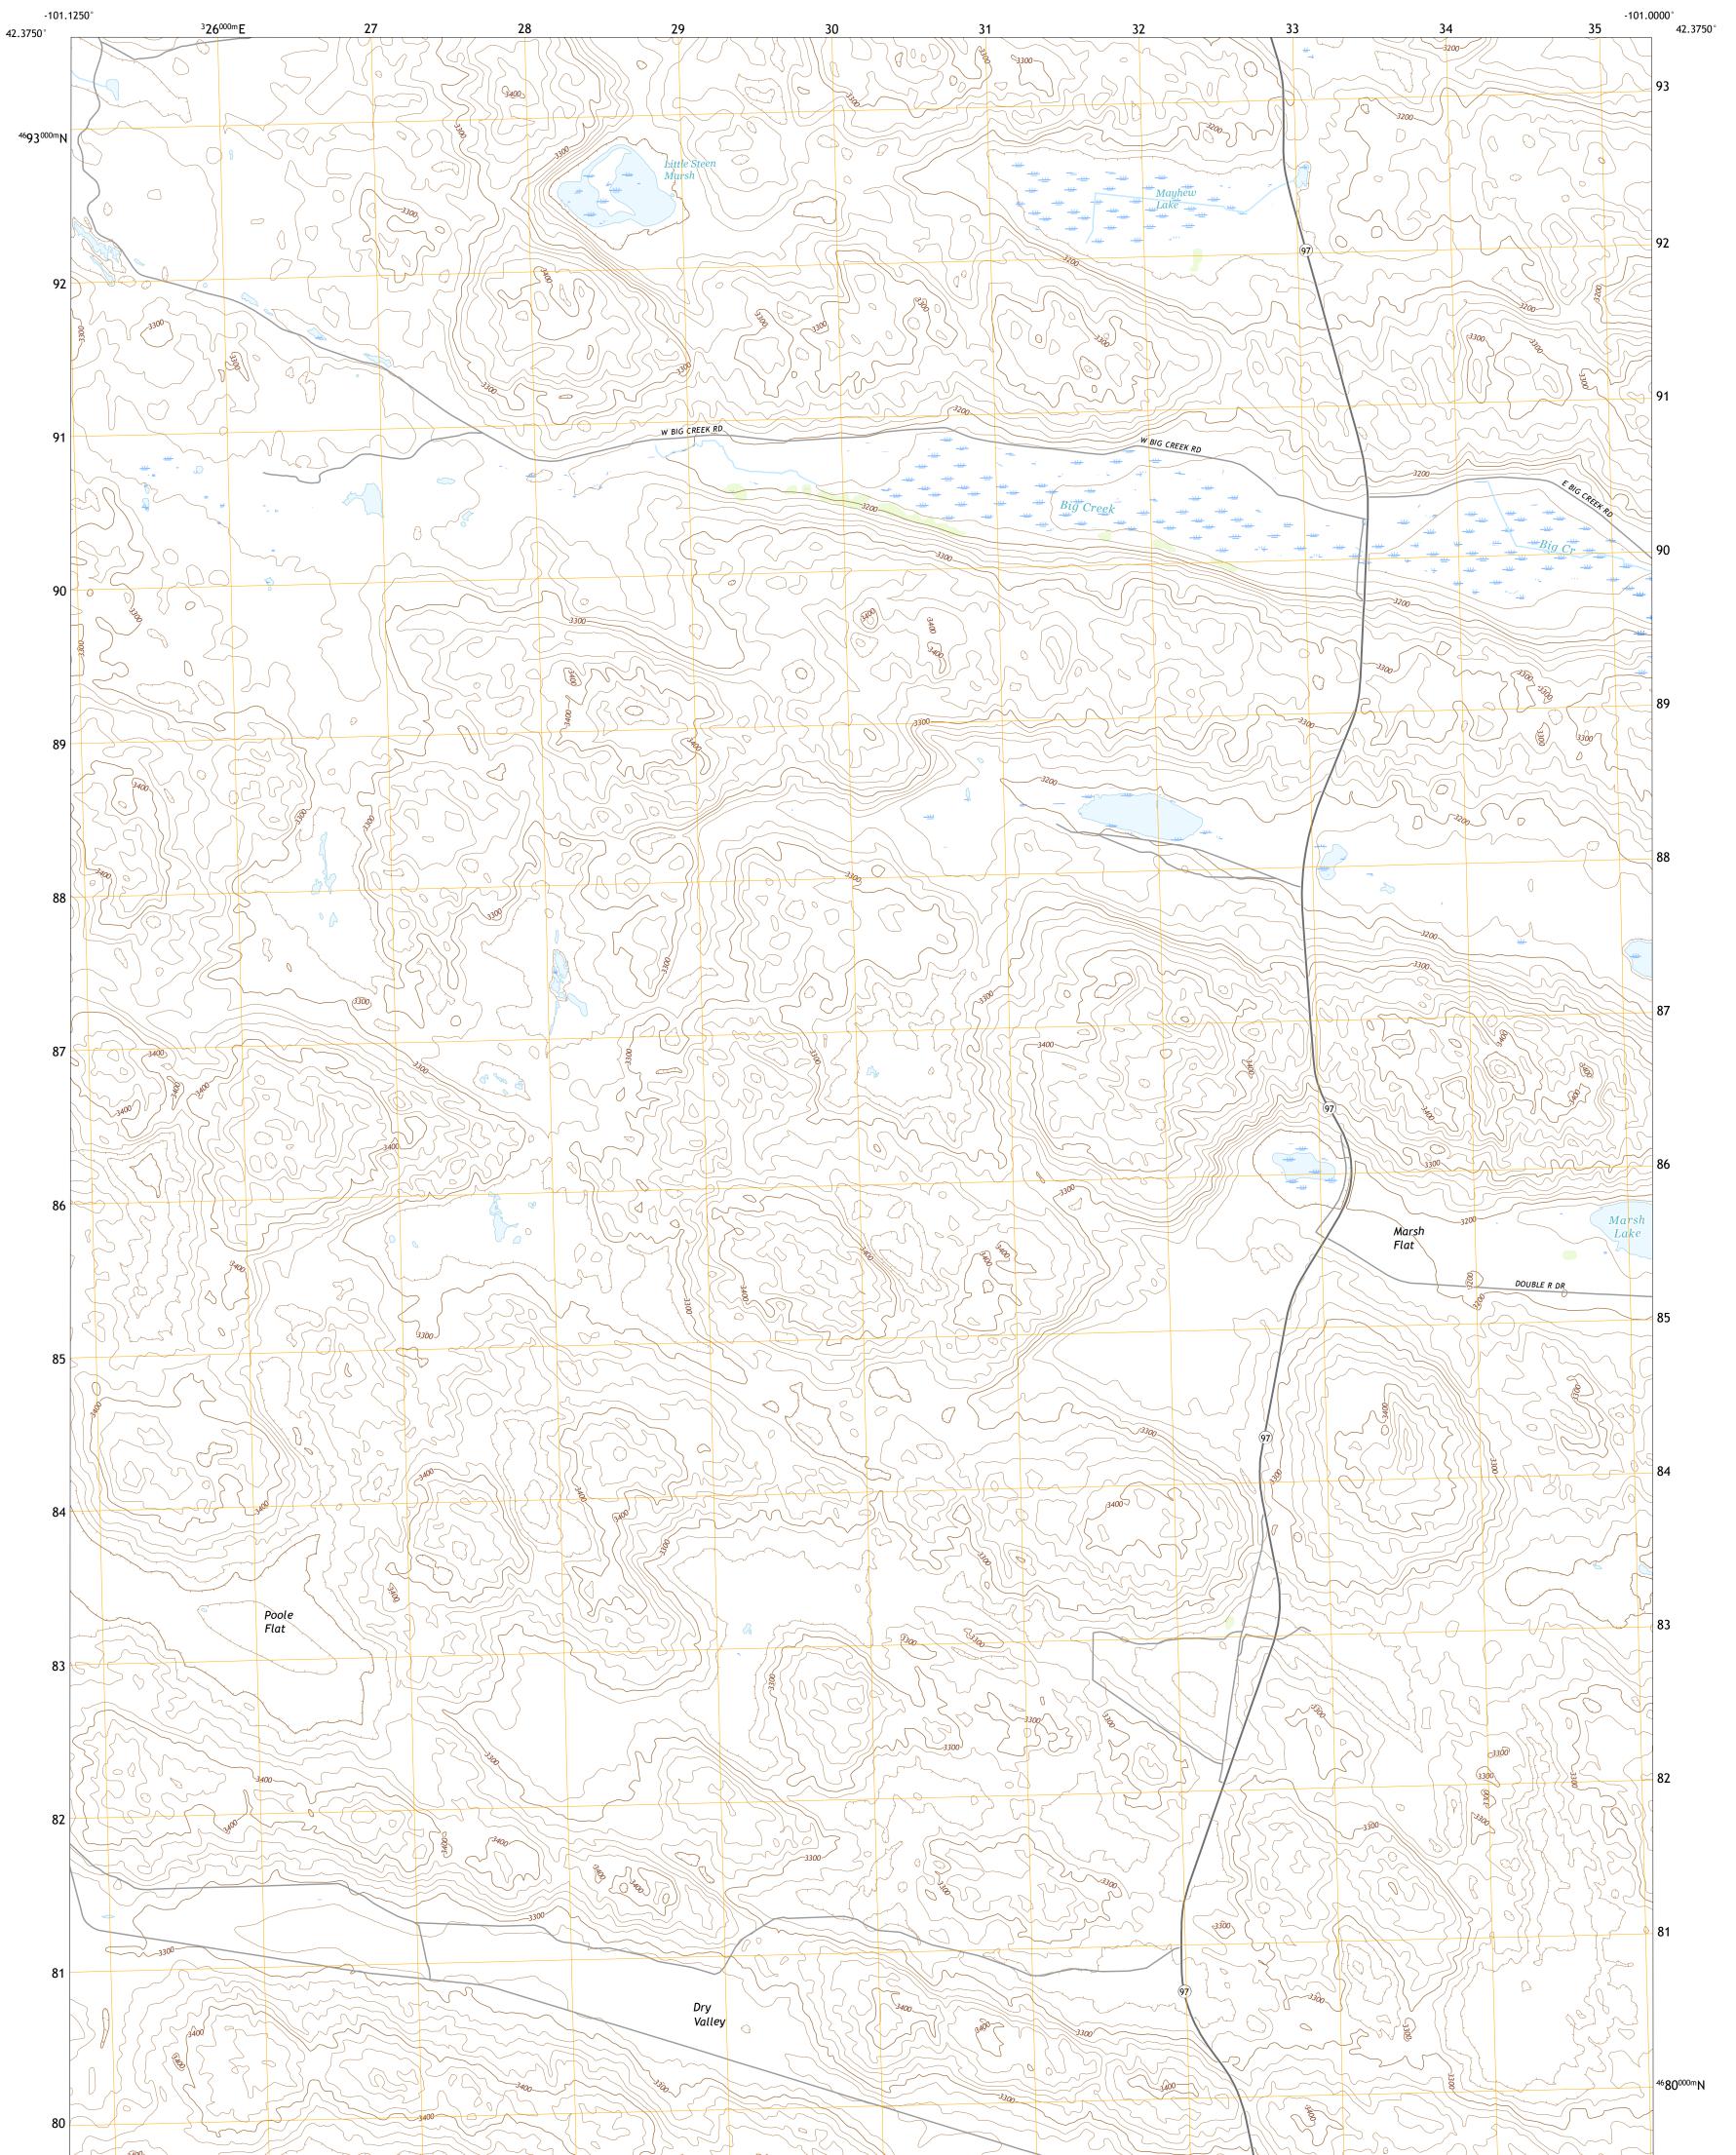

MAYHEW LAKE QUADRANGLE NEBRASKA - CHERRY COUNTY 7.5-MINUTE SERIES

Produced by the United States Geological Survey North American Datum of 1983 (NAD83) World Geodetic System of 1984 (WGS84). Projection and 1 000-meter grid:Universal Transverse Mercator, Zone 14T This map is not a legal document. Boundaries may be generalized for this map scale. Private lands within government reservations may not be shown. Obtain permission before entering private lands.

Imagery......NAIP, July 2016 - October 2016 Roads......ORIS, 1979 - 2011 Names......GNIS, 1979 - 2011 Hydrography......Canter and the sources of the sources

NSN. 7643016381591 NGA REF NO. US GS X 24 K 28 142