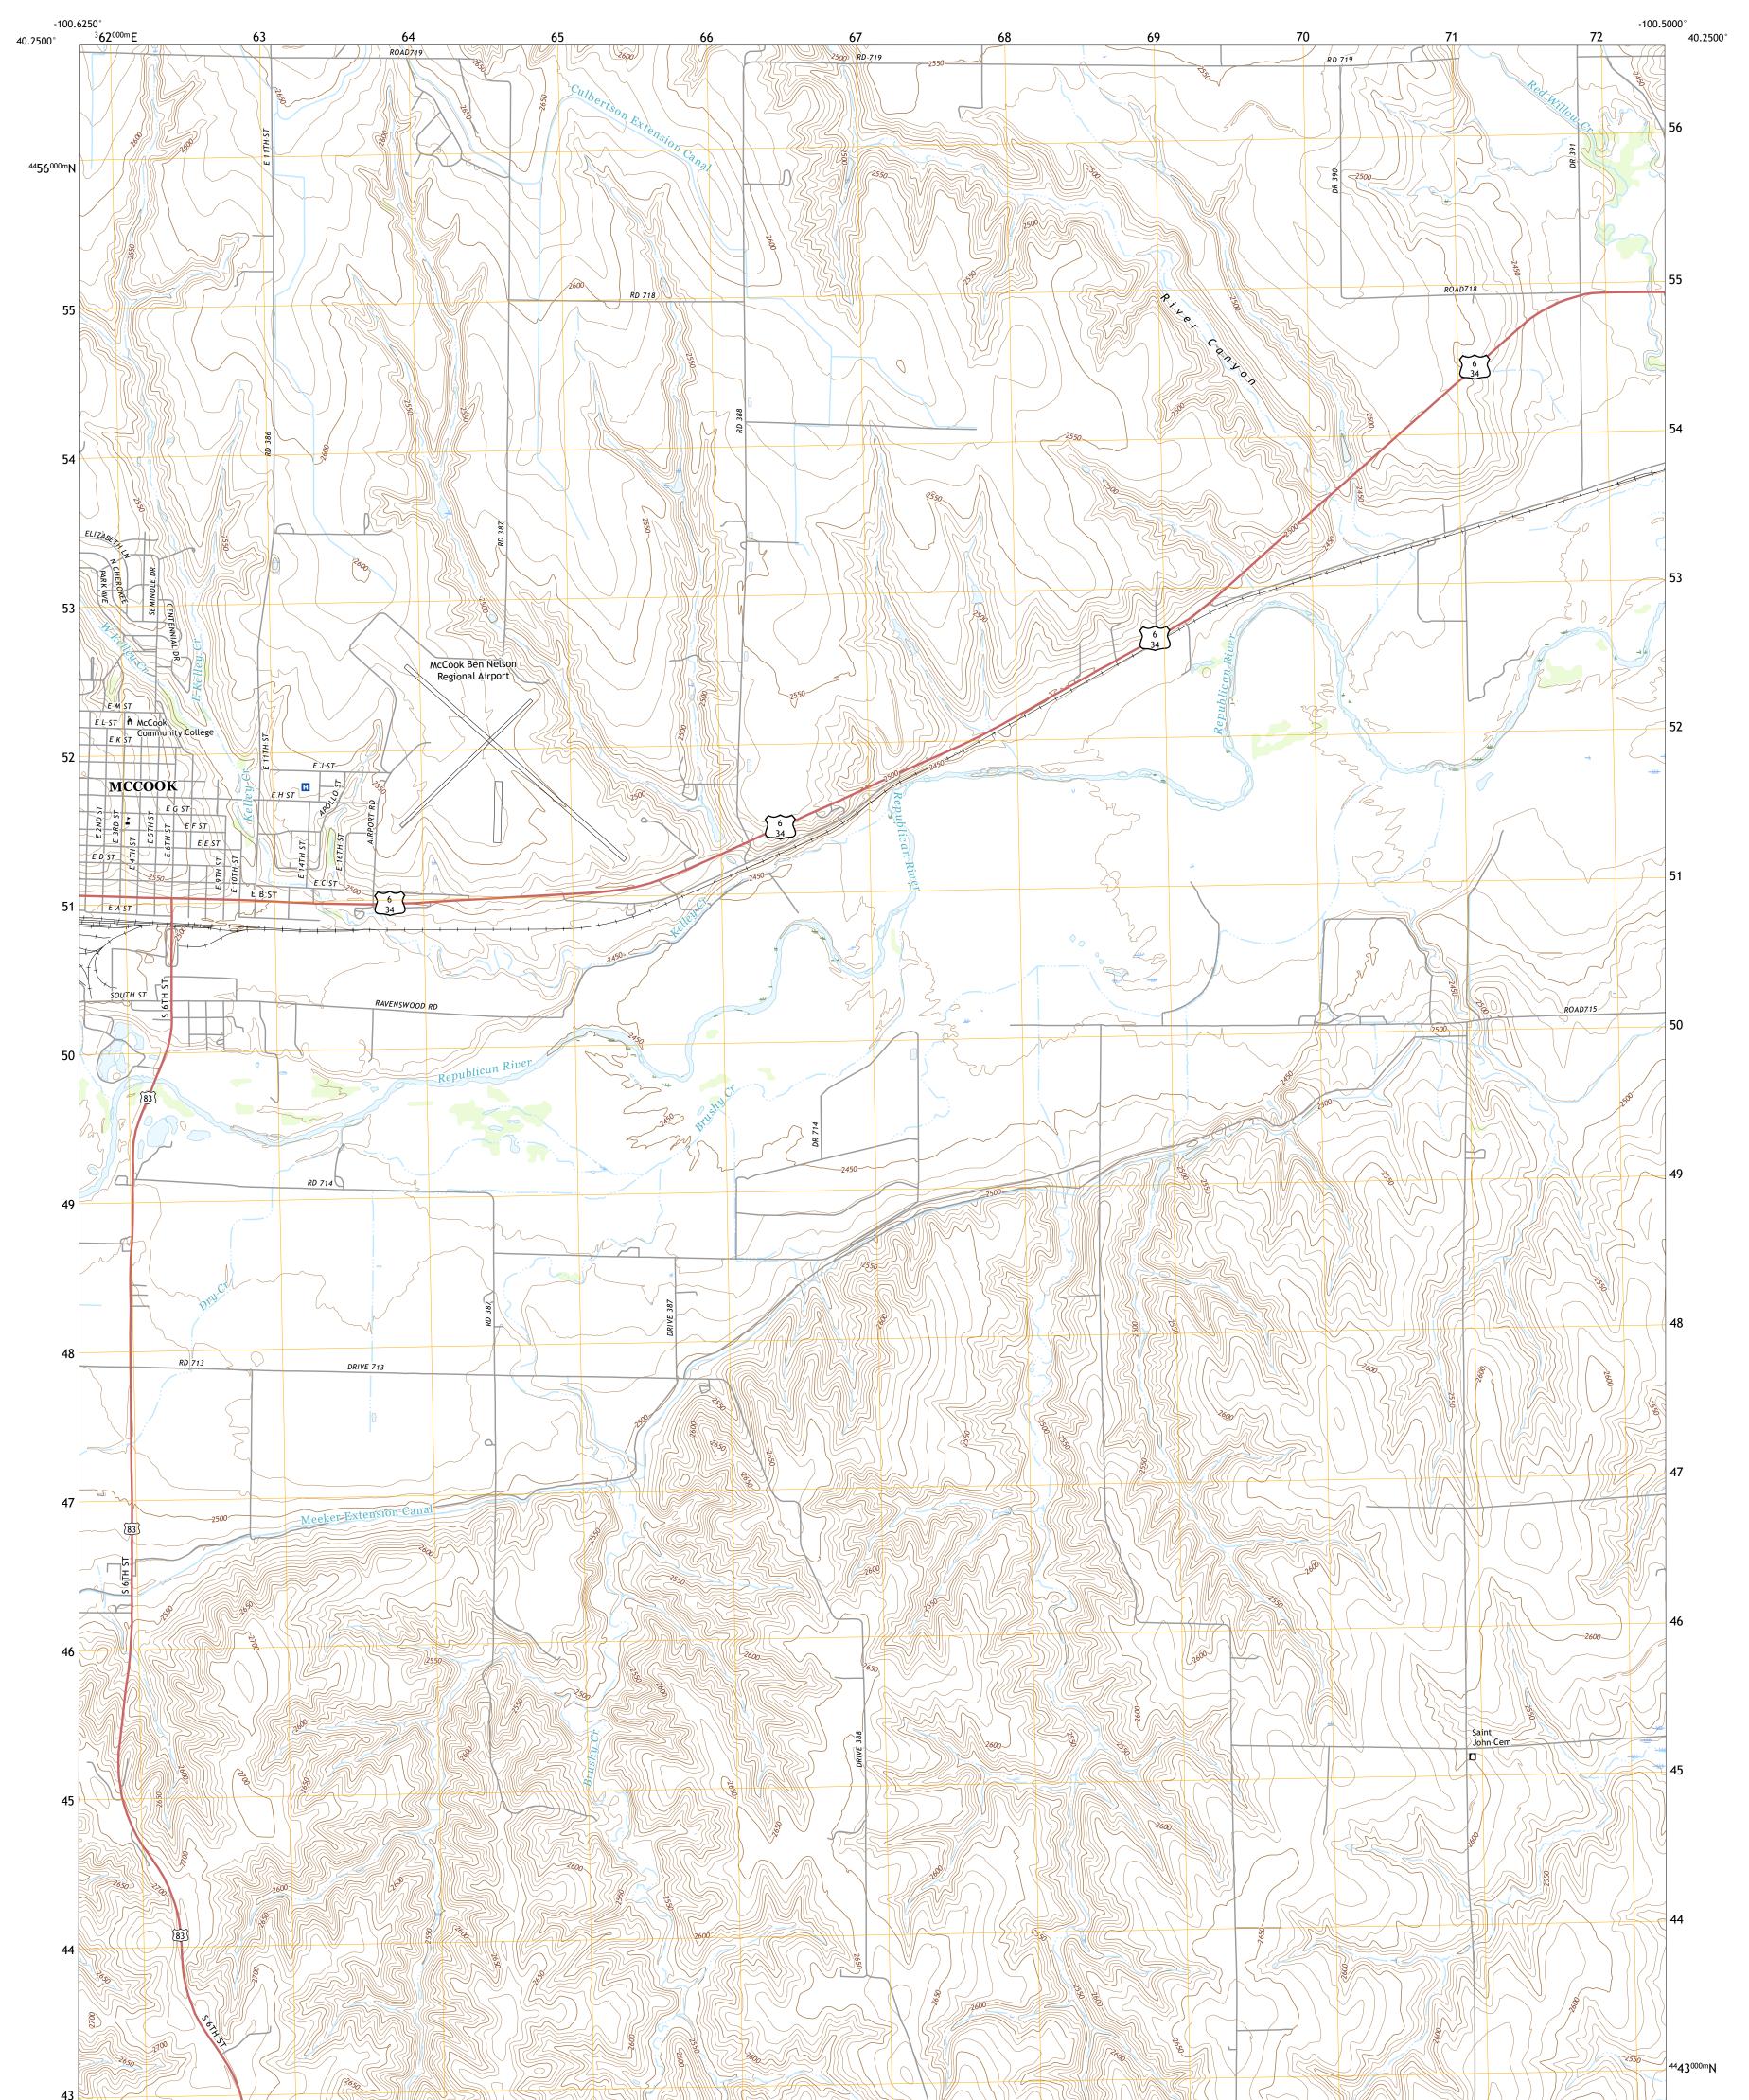

## U.S. DEPARTMENT OF THE INTERIOR U.S. GEOLOGICAL SURVEY

Produced by the United States Geological Survey North American Datum of 1983 (NAD83) World Geodetic System of 1984 (WGS84). Projection and 1 000-meter grid:Universal Transverse Mercator, Zone 14T This map is not a legal document. Boundaries may be generalized for this map scale. Private lands within government reservations may not be shown. Obtain permission before entering private lands.

 Imagery......NAIP, August 2020 - August 2020

 Roads......NAIP, August 2020 - August 2020

 Roads......Naional U.S. Census Bureau, 2015

 Names......GNIS, 1979 - 2020

 Hydrography......Say

 National Hydrography Dataset, 2004 - 2018

 Contours.....National Elevation Dataset, 2019

 Boundaries......Multiple sources; see metadata file 2018 - 2019

 Public Land Survey System.......BLM, 2020

 Wetlands......FWS National Wetlands Inventory Not Available