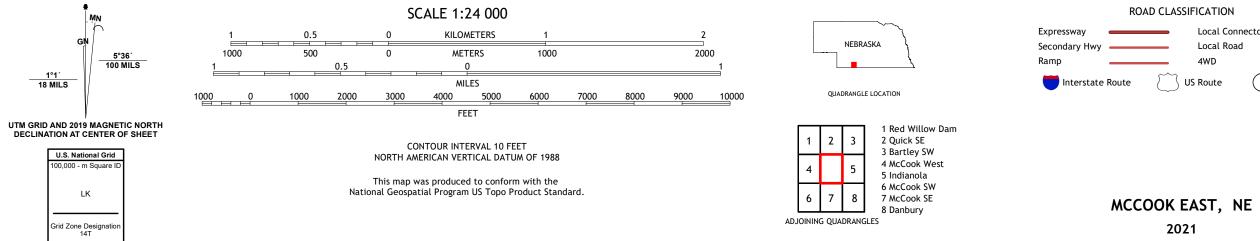

## U.S. DEPARTMENT OF THE INTERIOR U.S. GEOLOGICAL SURVEY

Produced by the United States Geological Survey North American Datum of 1983 (NAD83) World Geodetic System of 1984 (WGS84). Projection and 1 000-meter grid:Universal Transverse Mercator, Zone 14T This map is not a legal document. Boundaries may be generalized for this map scale. Private lands within government reservations may not be shown. Obtain permission before entering private lands.

2021