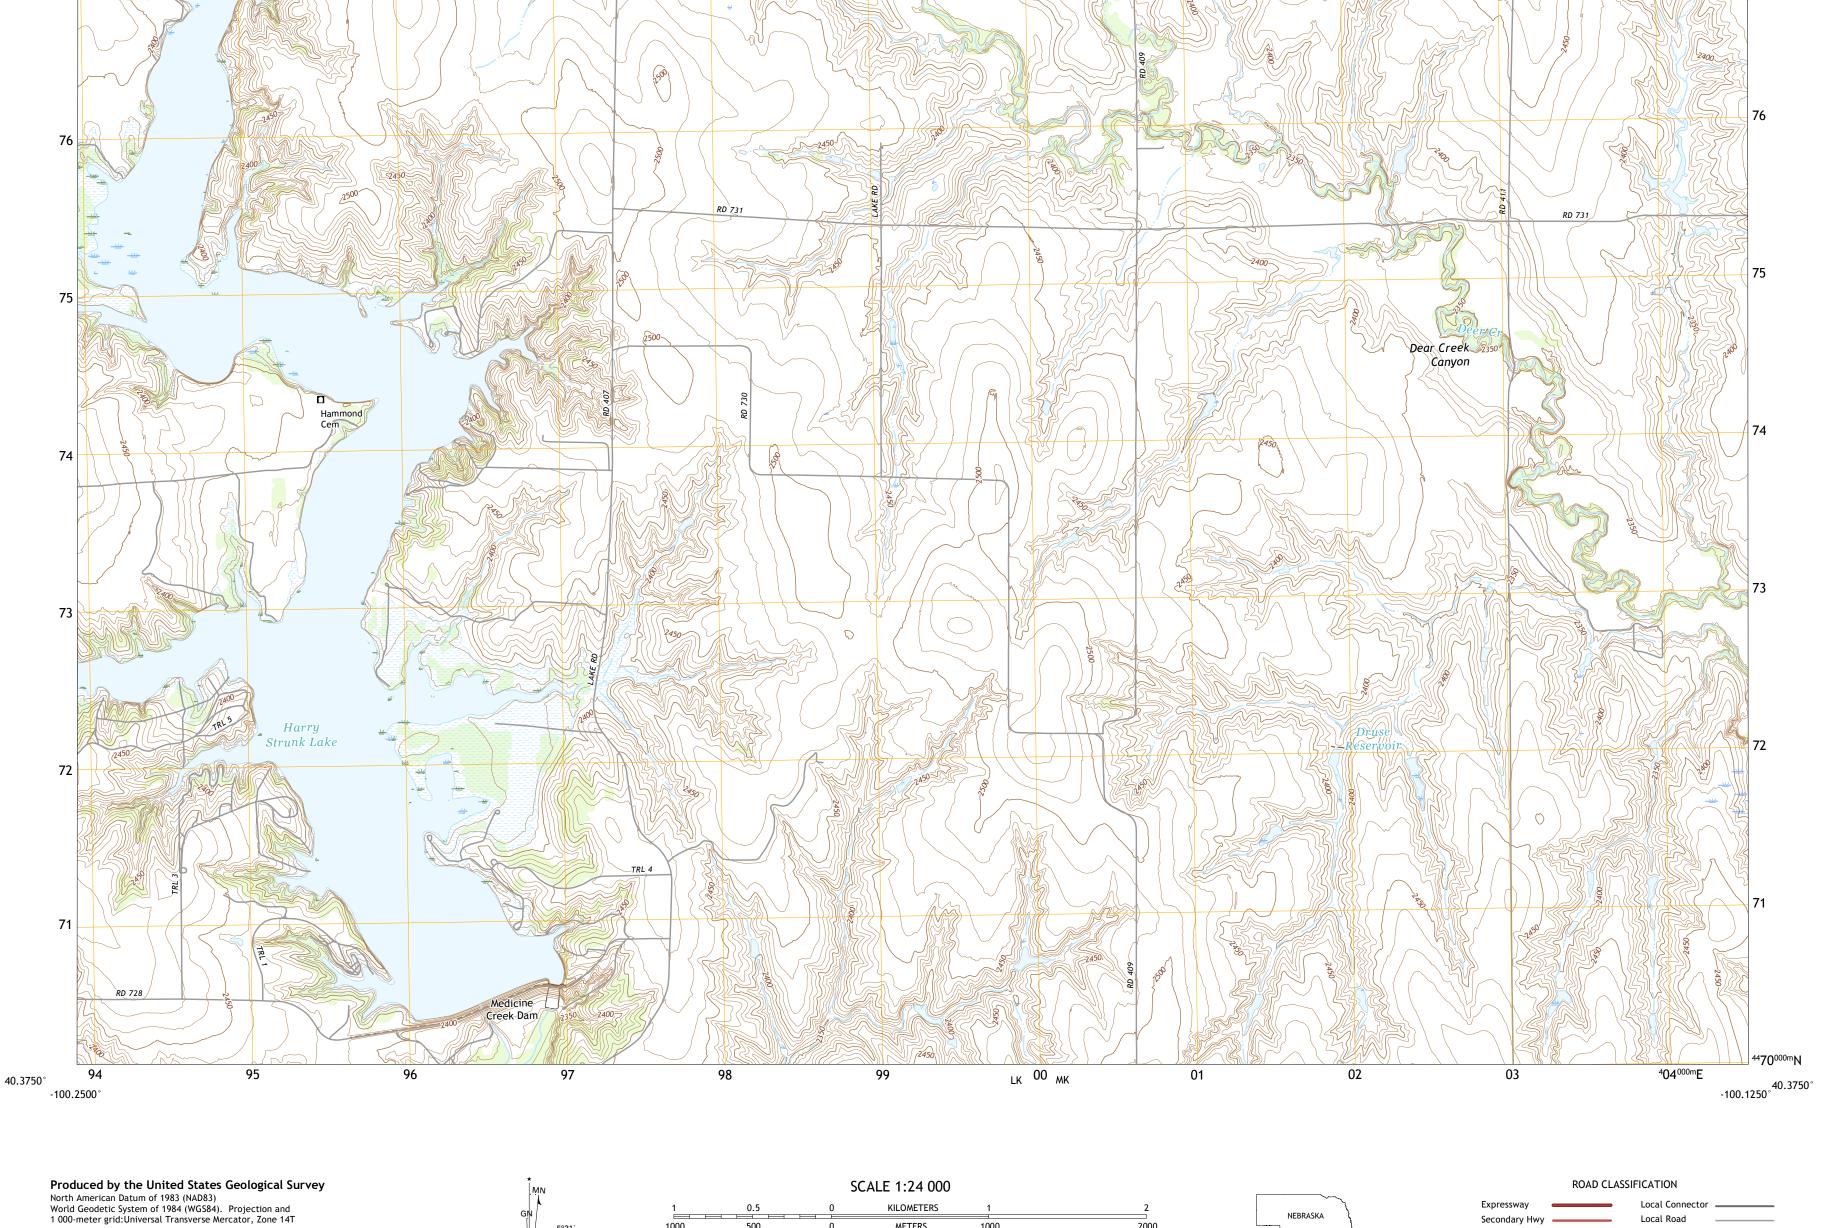

KILOMETERS

METERS

MILES

FEET

CONTOUR INTERVAL 10 FEET NORTH AMERICAN VERTICAL DATUM OF 1988

This map was produced to conform with the National Geospatial Program US Topo Product Standard, 2011. A metadata file associated with this product is draft version 0.6.18

This map is not a legal document. Boundaries may be generalized for this map scale. Private lands within government reservations may not be shown. Obtain permission before

UTM GRID AND 2017 MAGNETIC NORTH DECLINATION AT CENTER OF SHEET