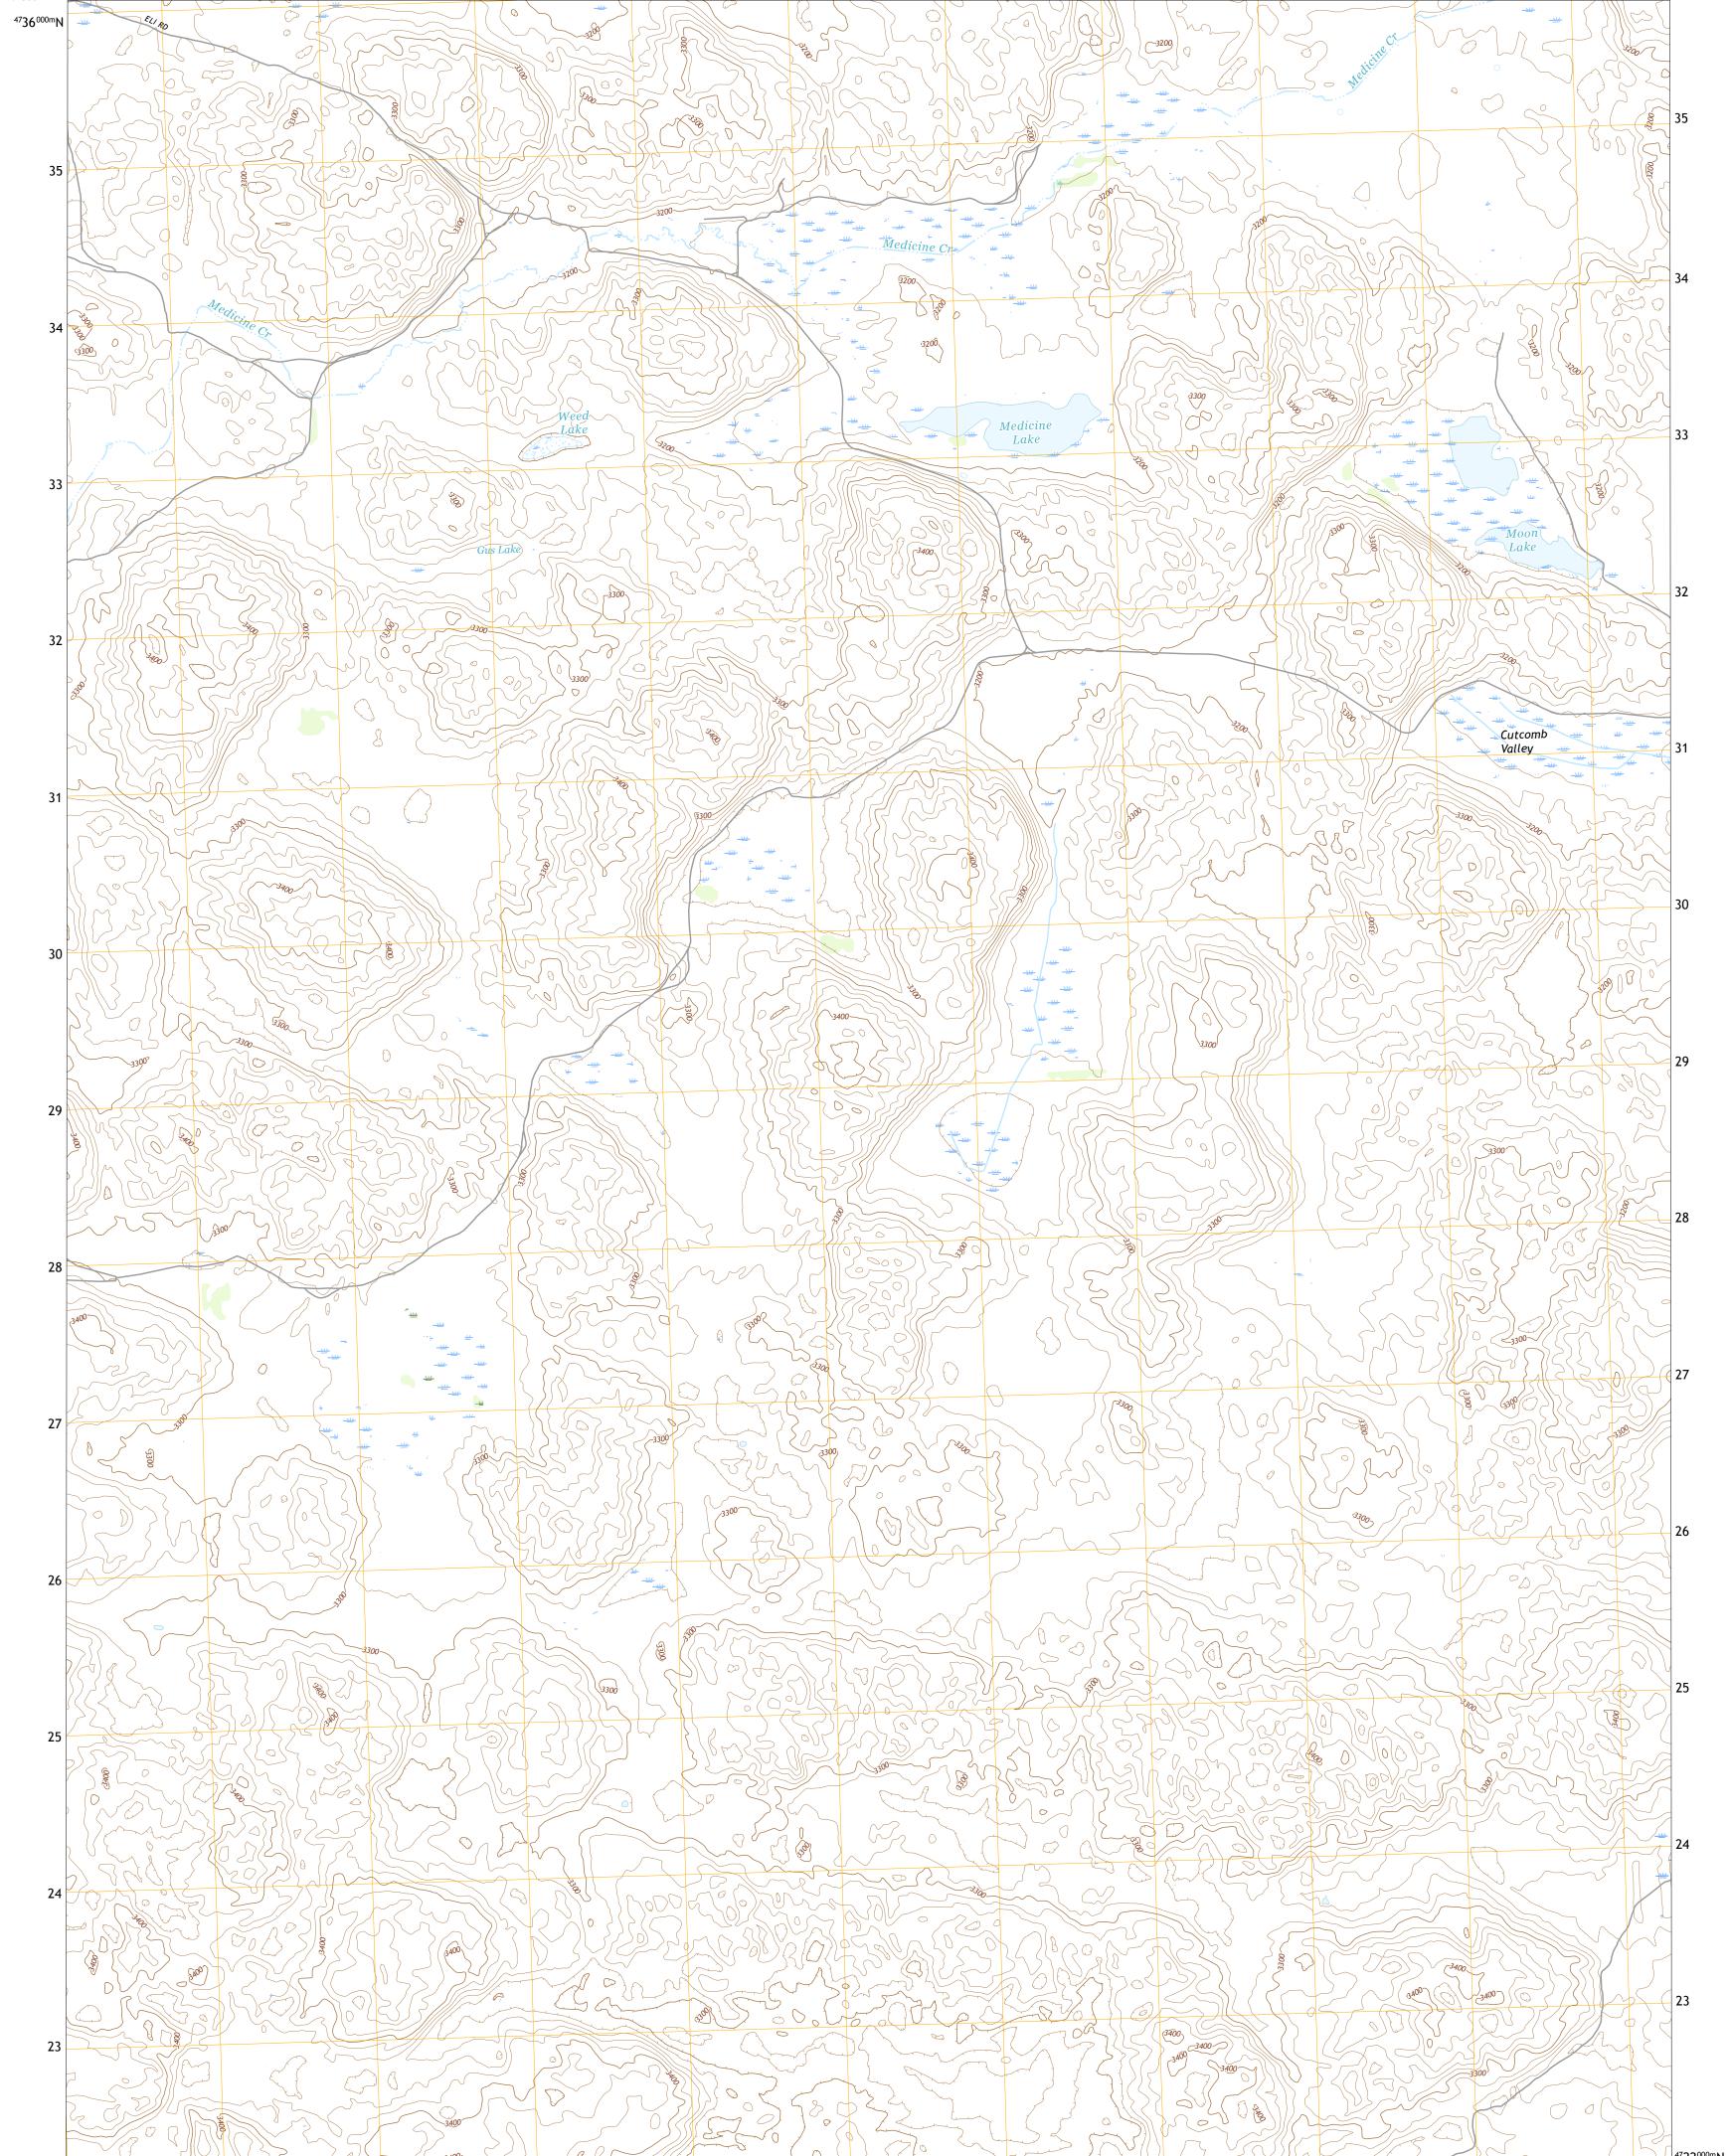

Produced by the United States Geological Survey North American Datum of 1983 (NAD83) World Geodetic System of 1984 (WGS84). Projection and 1 000-meter grid:Universal Transverse Mercator, Zone 14T This map is not a legal document. Boundaries may be generalized for this map scale. Private lands within government reservations may not be shown. Obtain permission before entering private lands.

Imagery......NAIP, July 2016 - October 2016 Roads......ORIS, 1979 - 2011 Names......GNIS, 1979 - 2011 Hydrography......Call Hydrography Dataset, 2004 - 2016 Contours.....National Hydrography Dataset, 2002 Boundaries.....Multiple sources; see metadata file 2014 - 2016 Public Land Survey System......BLM, 2017 Wetlands......BWS National Wetlands Inventory 1982 - 2012