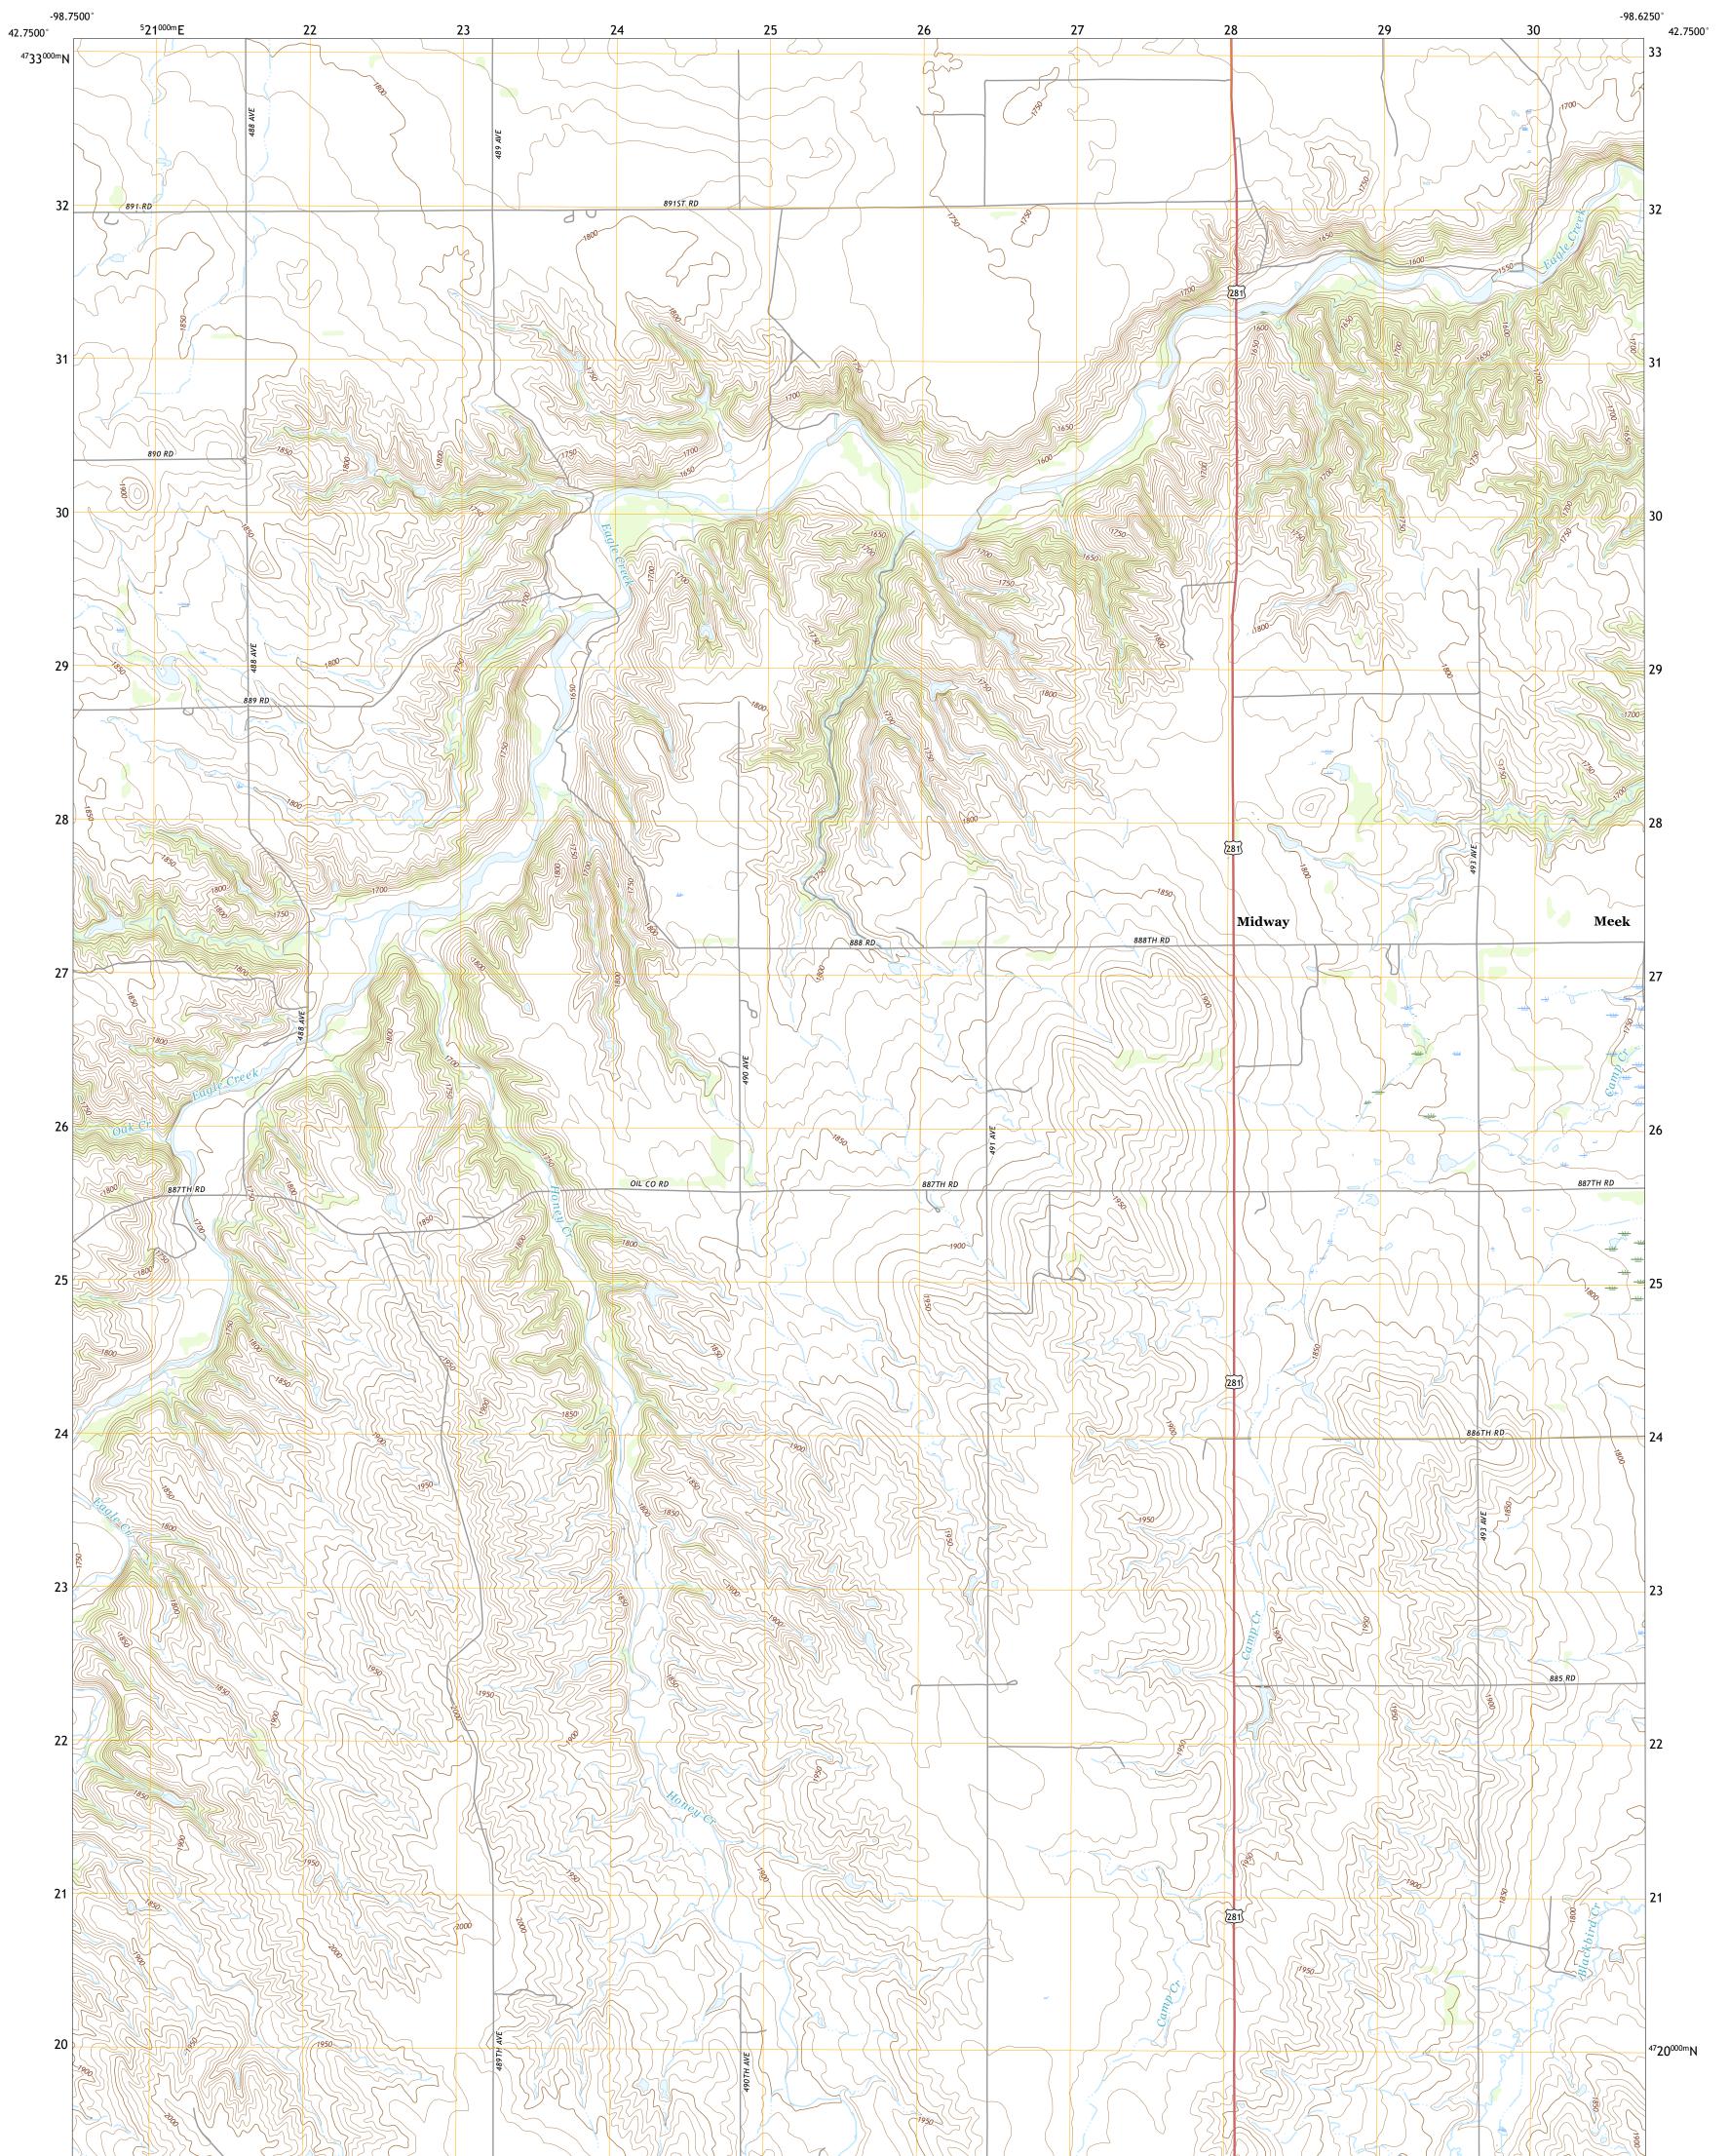

## U.S. DEPARTMENT OF THE INTERIOR U.S. GEOLOGICAL SURVEY

MEEK QUADRANGLE NEBRASKA - HOLT COUNTY 7.5-MINUTE SERIES

Produced by the United States Geological Survey North American Datum of 1983 (NAD83) World Geodetic System of 1984 (WGS84). Projection and 1 000-meter grid:Universal Transverse Mercator, Zone 14T This map is not a legal document. Boundaries may be generalized for this map scale. Private lands within government reservations may not be shown. Obtain permission before entering private lands.