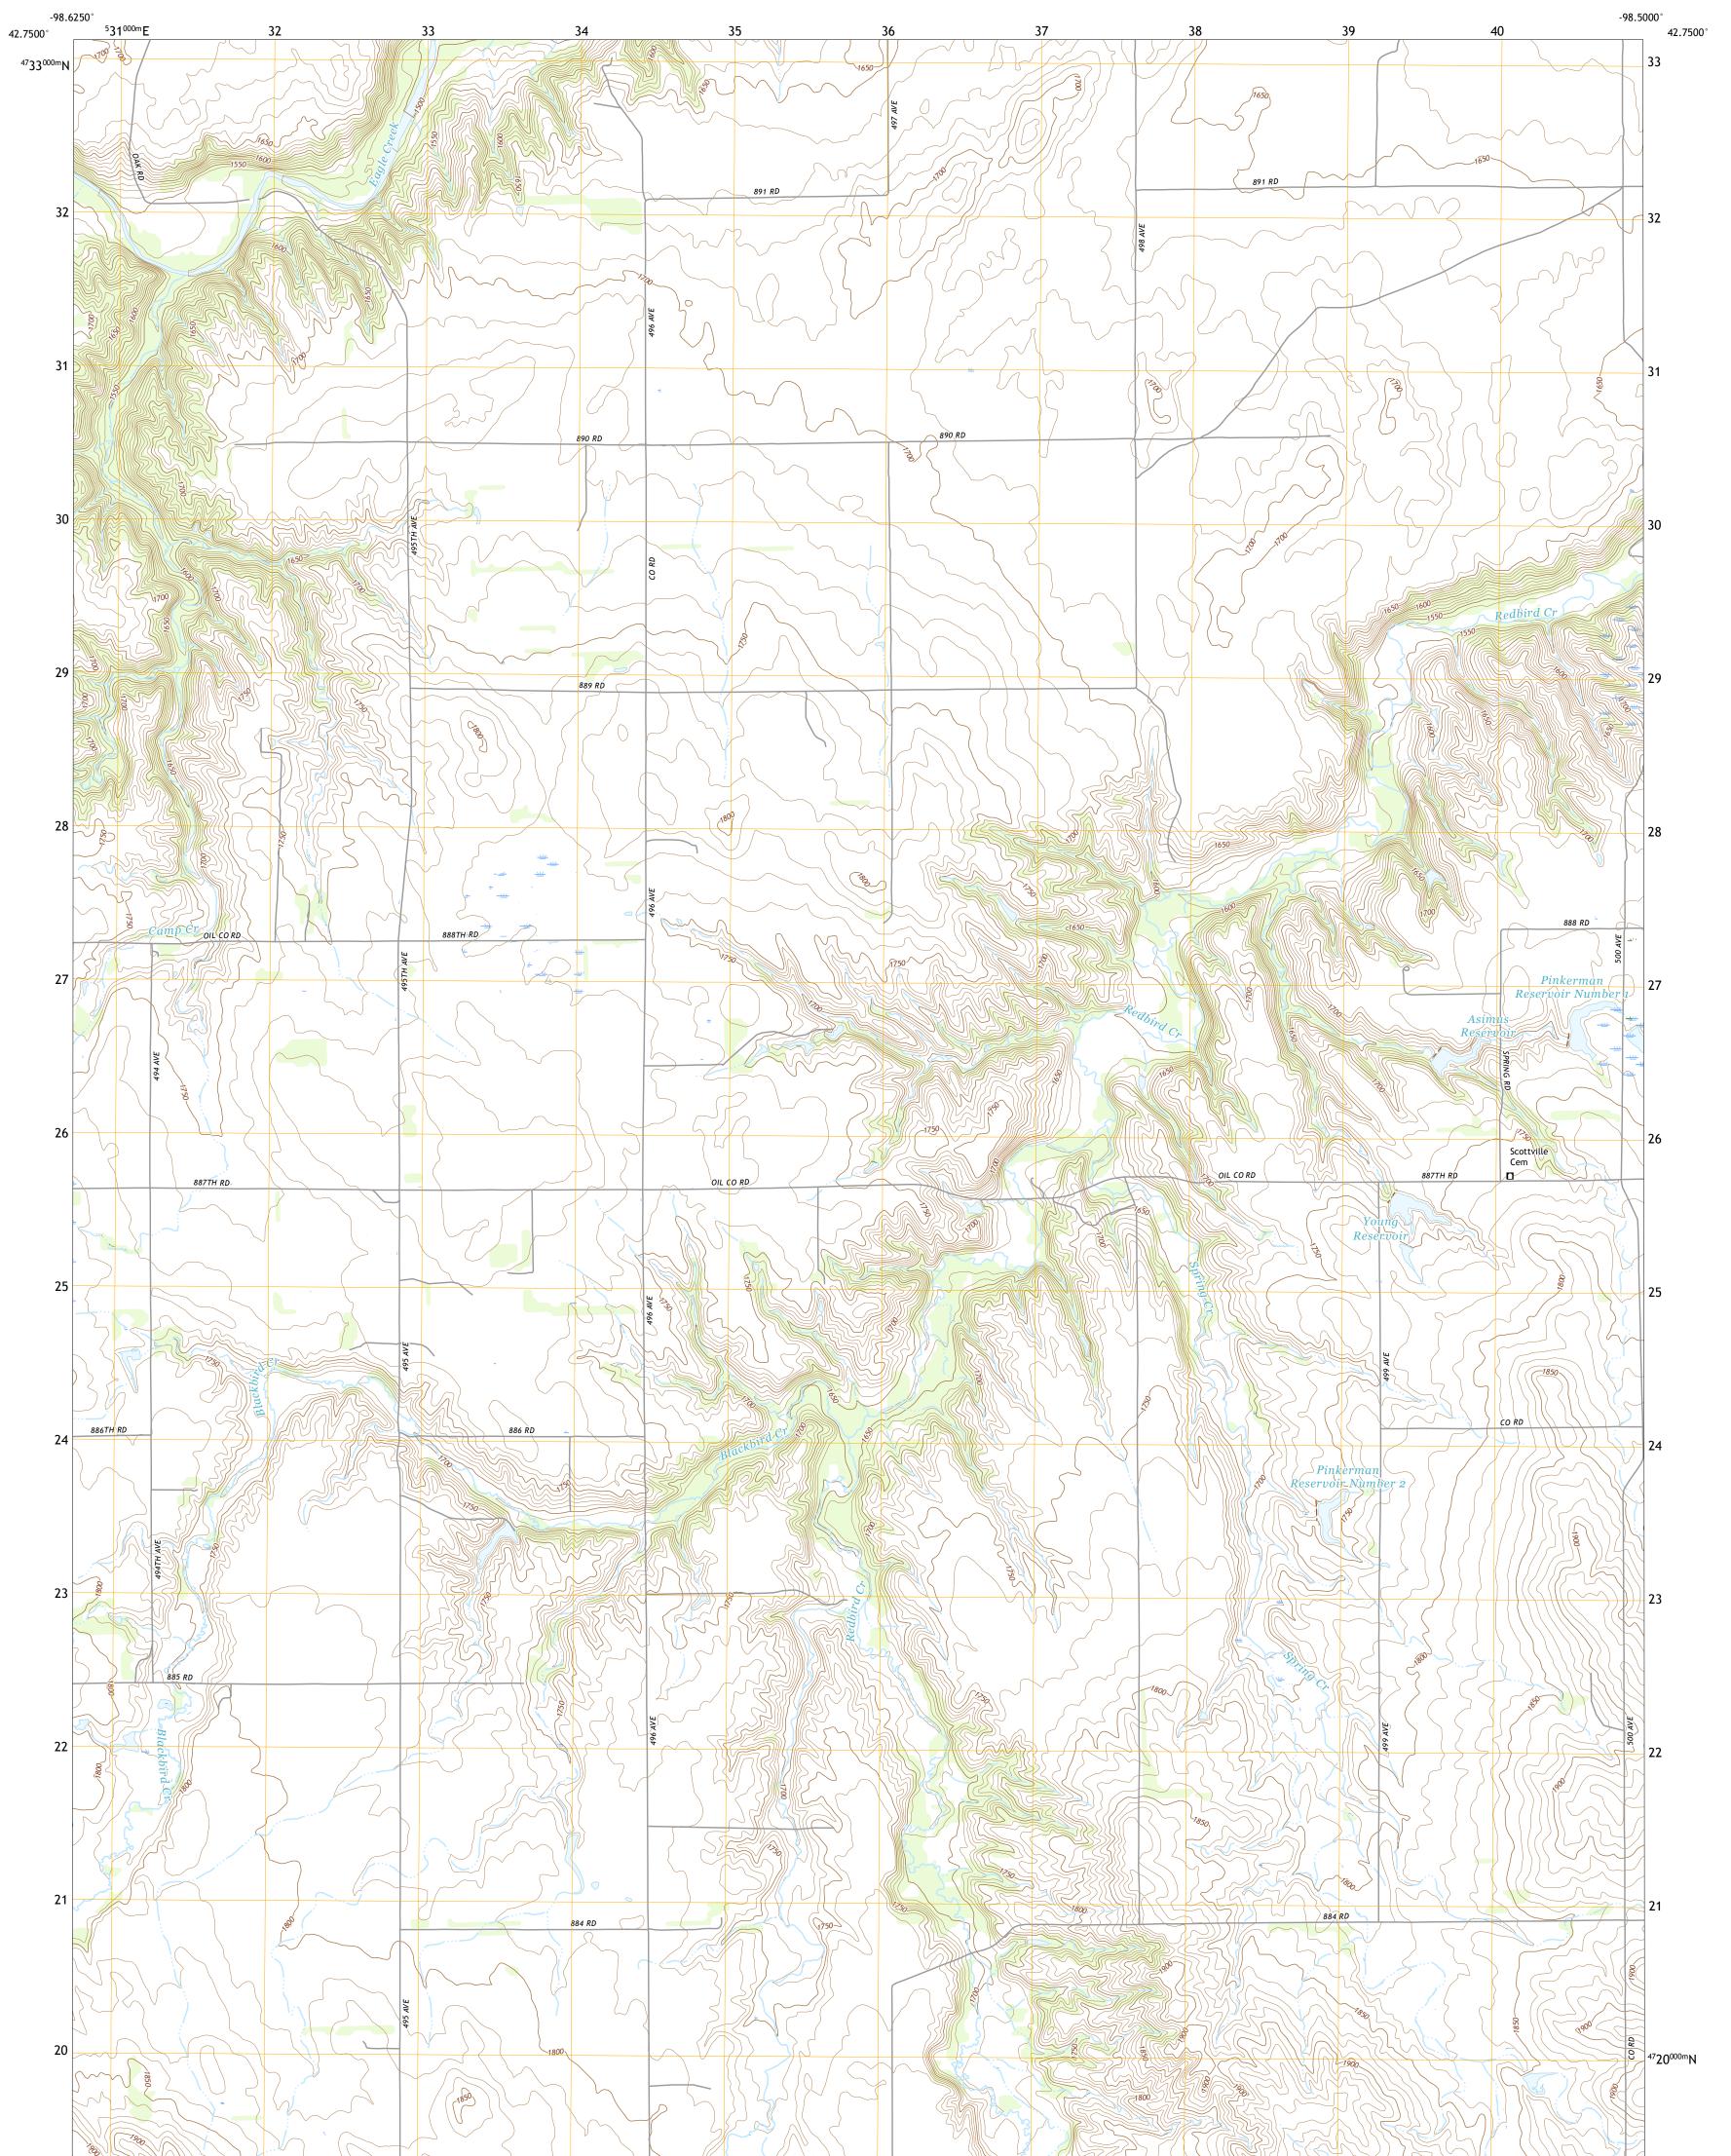

## U.S. DEPARTMENT OF THE INTERIOR U.S. GEOLOGICAL SURVEY

MEEK NE QUADRANGLE NEBRASKA - HOLT COUNTY 7.5-MINUTE SERIES

Produced by the United States Geological Survey North American Datum of 1983 (NAD83) World Geodetic System of 1984 (WGS84). Projection and 1 000-meter grid:Universal Transverse Mercator, Zone 14T This map is not a legal document. Boundaries may be generalized for this map scale. Private lands within government reservations may not be shown. Obtain permission before entering private lands.

Imagery......NAIP, August 2016 - October 2016 Roads......U.S. Census Bureau, 2015 Names......GNIS, 1979 - 2016 Hydrography......GNIS, 1979 - 2016 Contours.....National Hydrography Dataset, 2004 - 2016 Contours.....National Elevation Dataset, 2003 Boundaries.....Multiple sources; see metadata file 2014 - 2016 Public Land Survey System......BLM, 2017 Wetlands......BWS National Wetlands Inventory 1983 - 1984