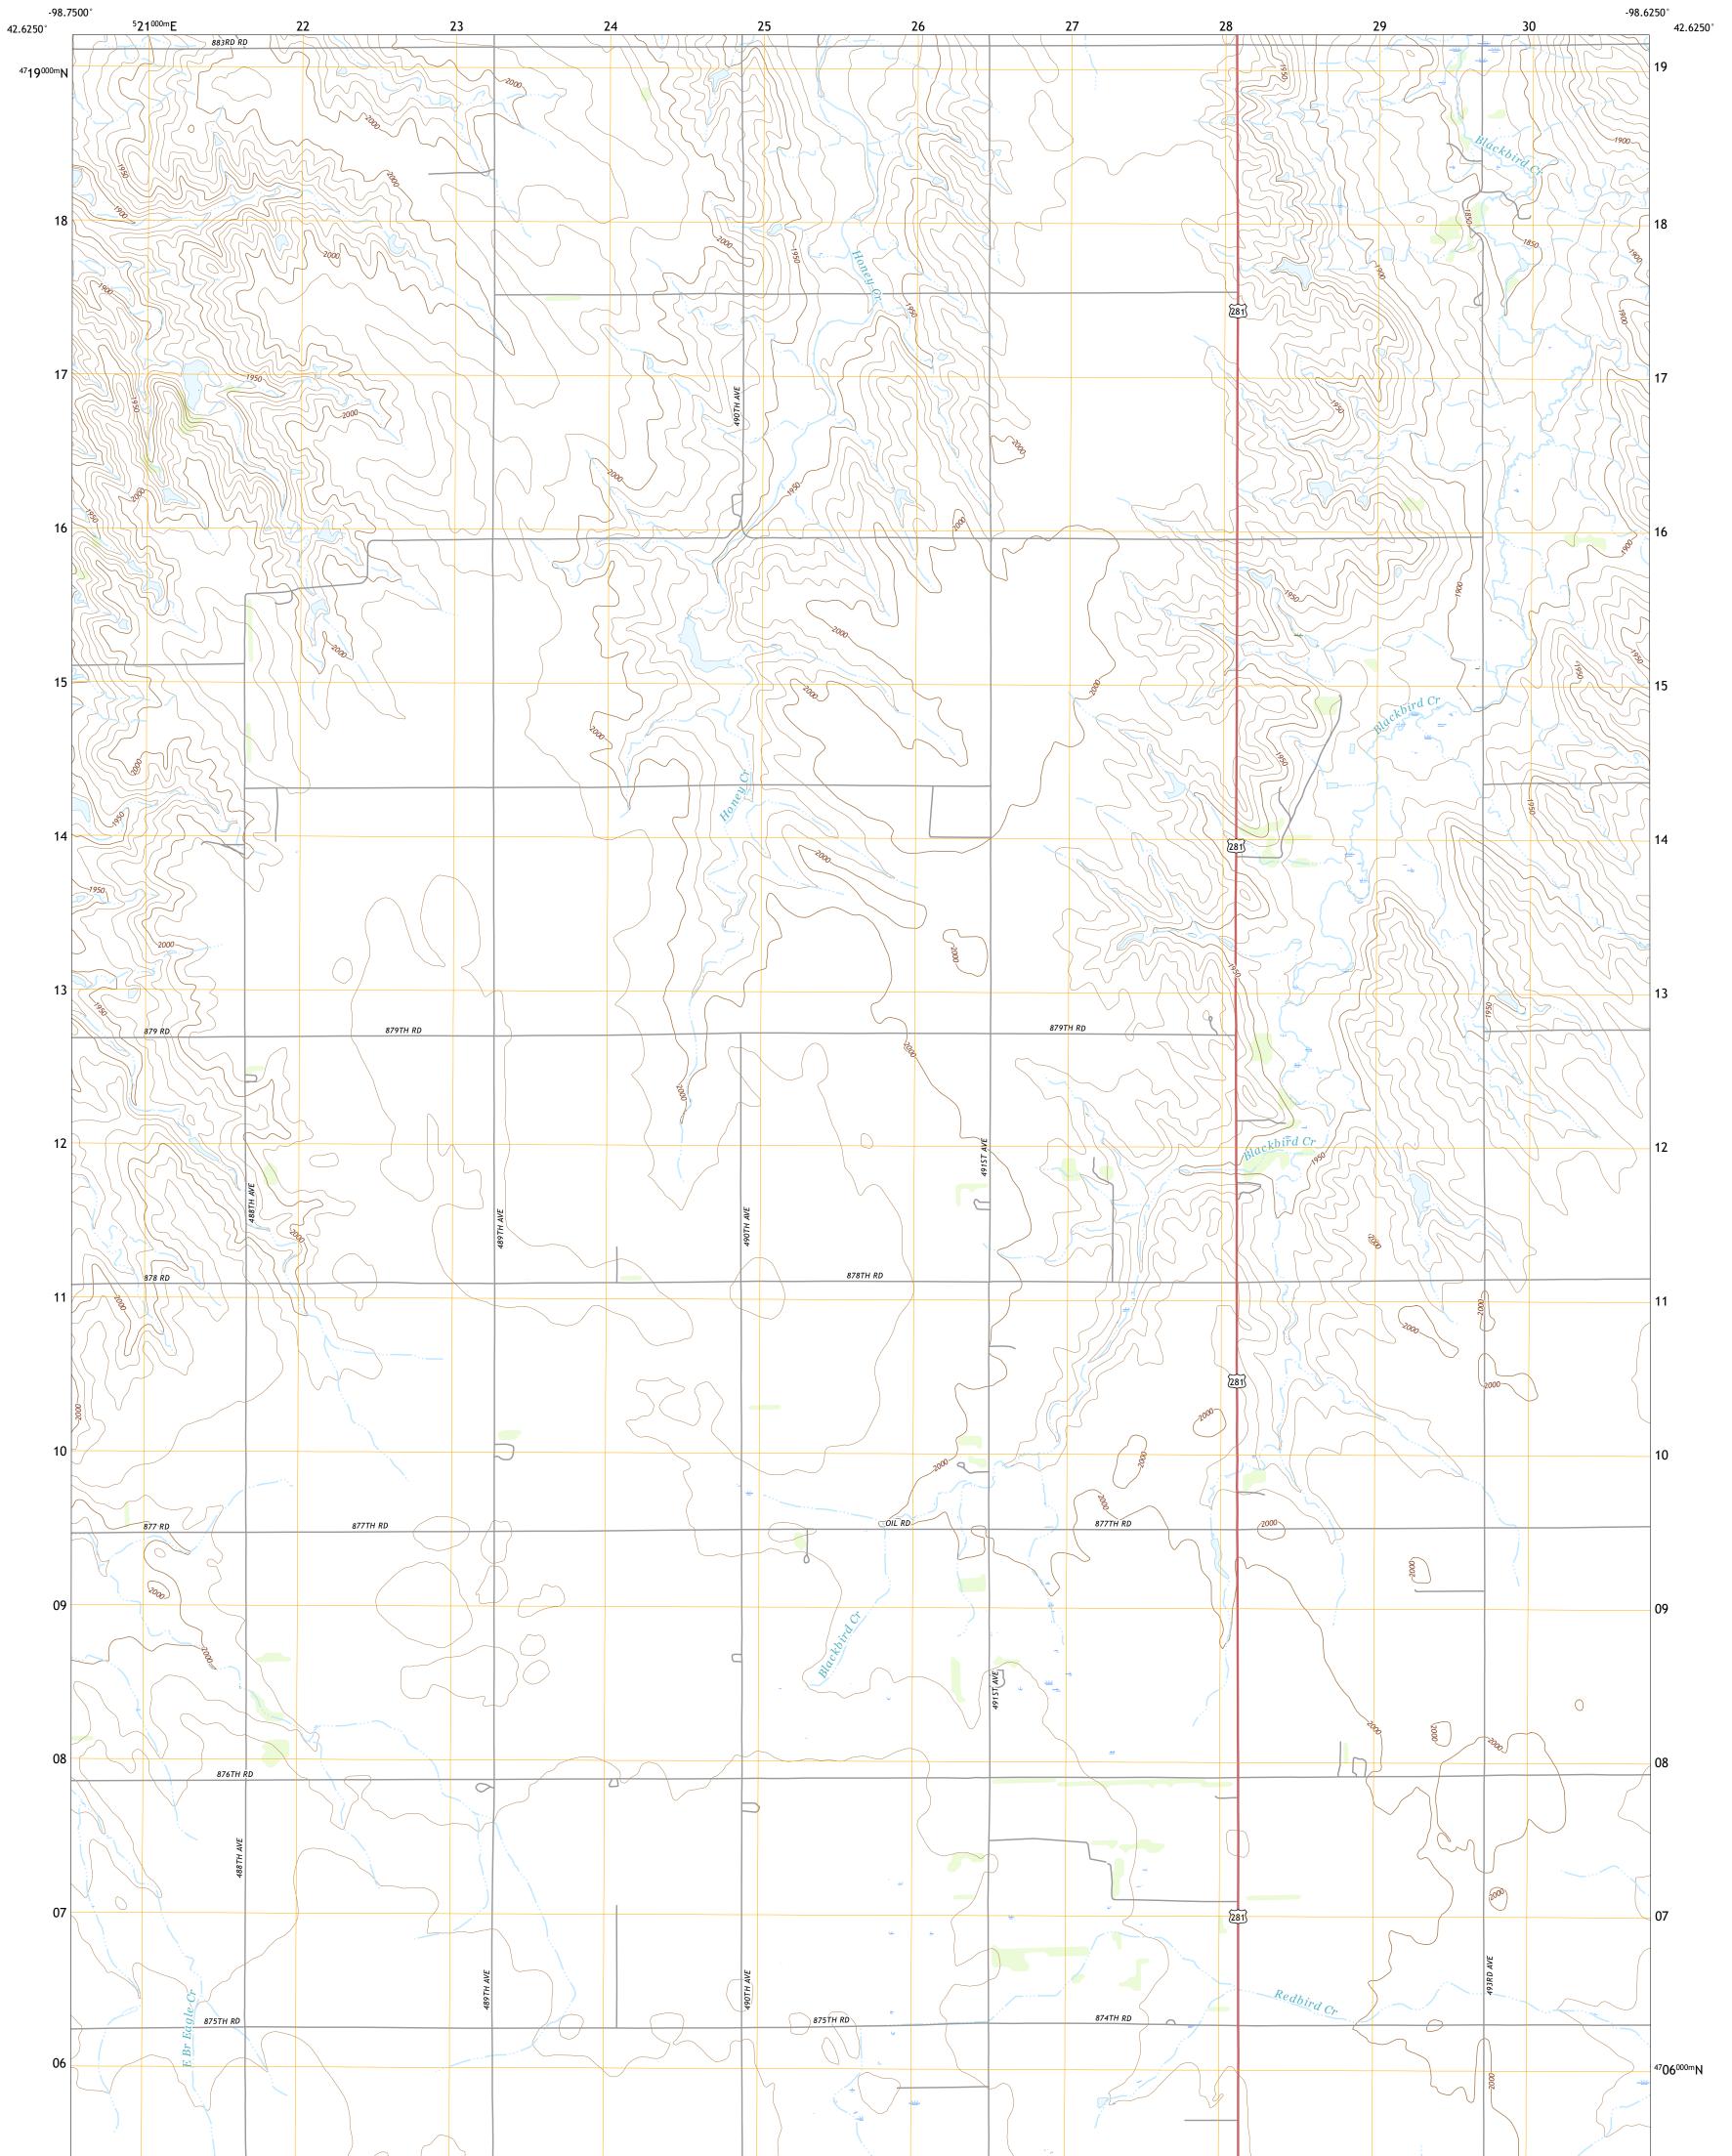

Science for a changing world

MEEK SW QUADRANGLE NEBRASKA - HOLT COUNTY 7.5-MINUTE SERIES

Produced by the United States Geological Survey North American Datum of 1983 (NAD83) World Geodetic System of 1984 (WGS84). Projection and 1 000-meter grid:Universal Transverse Mercator, Zone 14T This map is not a legal document. Boundaries may be generalized for this map scale. Private lands within government reservations may not be shown. Obtain permission before entering private lands.