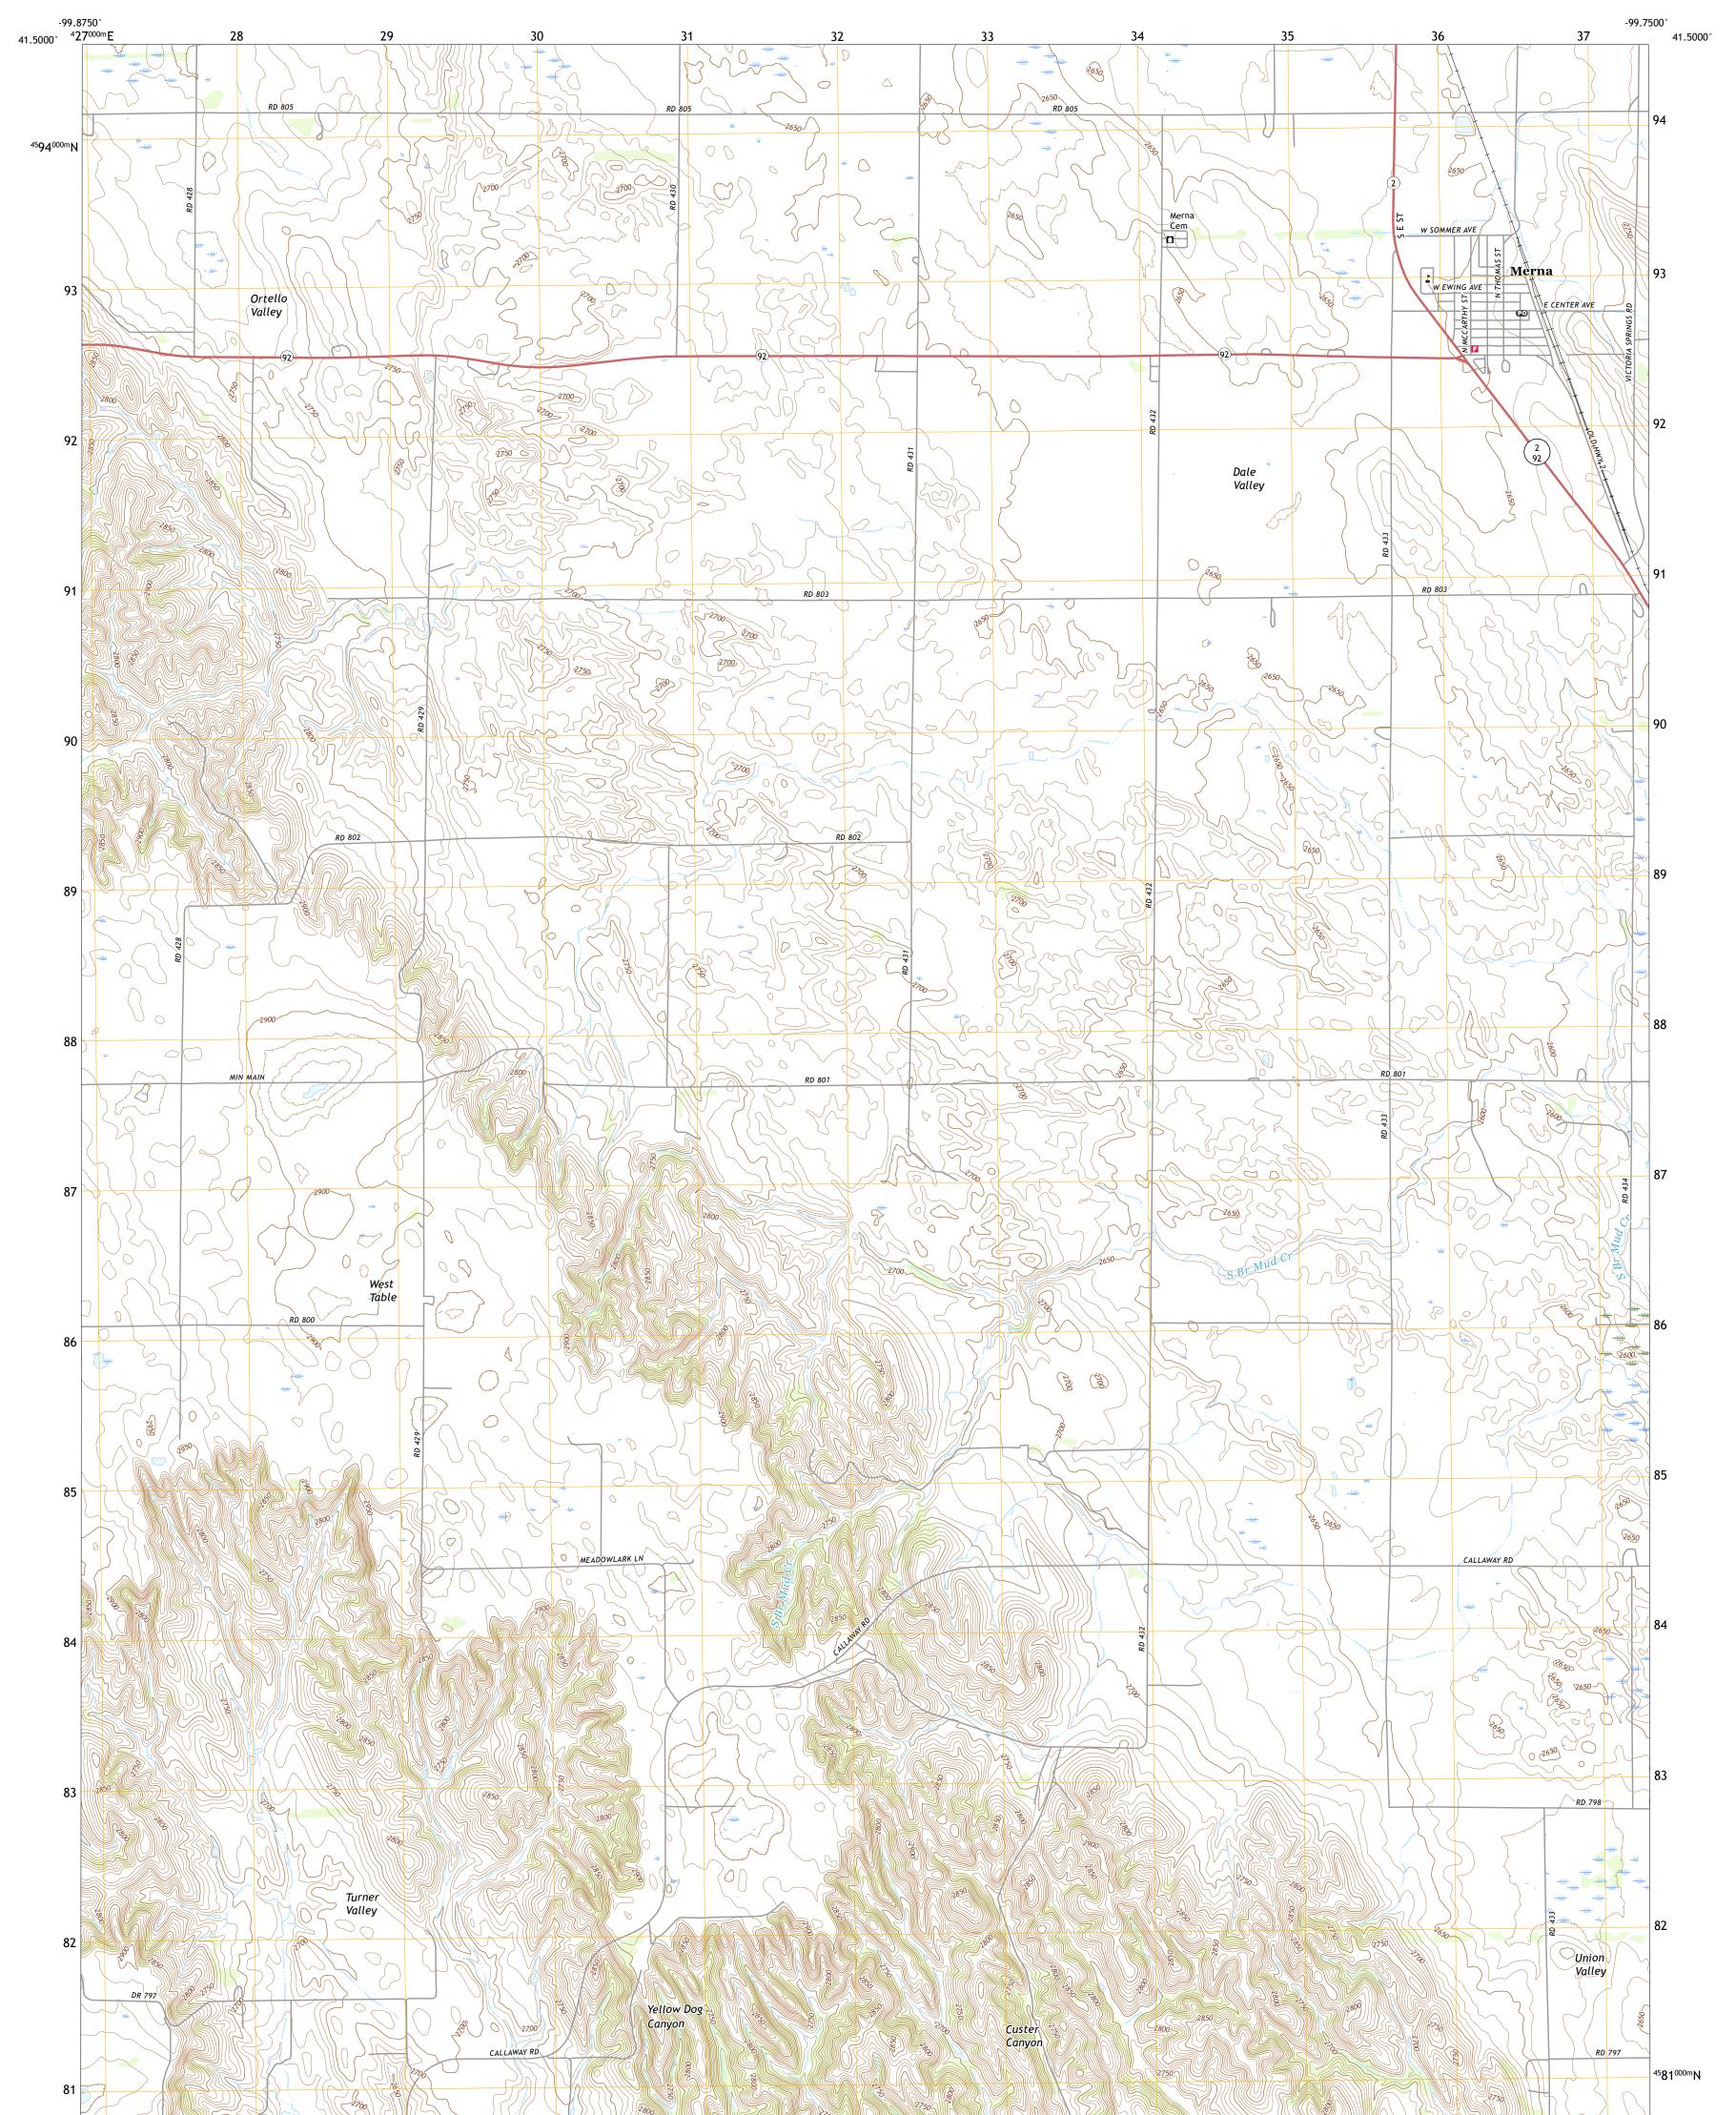

## U.S. DEPARTMENT OF THE INTERIOR U.S. GEOLOGICAL SURVEY

Produced by the United States Geological Survey North American Datum of 1983 (NAD83) World Geodetic System of 1984 (WGS84). Projection and 1 000-meter grid:Universal Transverse Mercator, Zone 14T This map is not a legal document. Boundaries may be generalized for this map scale. Private lands within government reservations may not be shown. Obtain permission before entering private lands.

Imagery..... Roads...... Names..... ......NAIP, July 2016 - October 2016 U.S. Census Bureau, 2015 .....GNIS, 1979 - 2017 .... 

 Names......GNN, 1979 - 2017

 Hydrography.....National Hydrography Dataset, 2006 - 2016

 Contours.....National Elevation Dataset, 2002

 Boundaries.....Multiple sources; see metadata file 2014 - 2016

 Public Land Survey System......BLM, 2017

 Wetlands.....FWS National Wetlands Inventory 1981