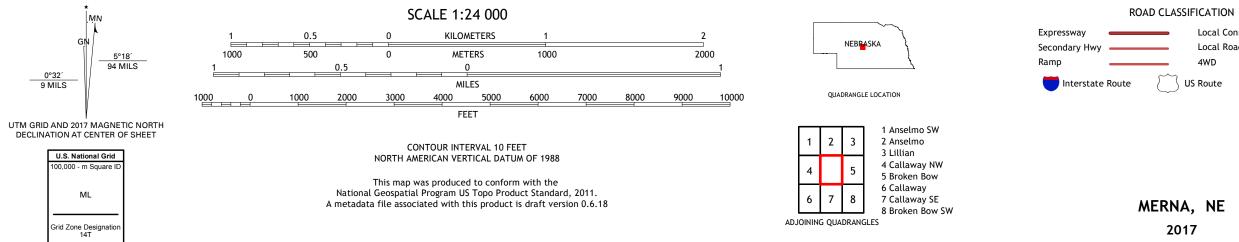

ted States Geological Survey North American Datum of 1983 (NAD83) World Geodetic System of 1984 (WGS84). Projection and 1 000-meter grid:Universal Transverse Mercator, Zone 14T This map is not a legal document. Boundaries may be generalized for this map scale. Private lands within government reservations may not be shown. Obtain permission before entering private lands.

Imagery..... Roads...... Names..... ......NAIP, July 2016 - October 2016 U.S. Census Bureau, 2015 .....GNIS, 1979 - 2017 .... 

 Names......GNN, 1979 - 2017

 Hydrography.....National Hydrography Dataset, 2006 - 2016

 Contours.....National Elevation Dataset, 2002

 Boundaries.....Multiple sources; see metadata file 2014 - 2016

 Public Land Survey System......BLM, 2017

 Wetlands.....FWS National Wetlands Inventory 1981



Local Connector Local Road \_\_\_\_ State Route

## NSN. 7643016381611 NGA REF NO. USGSX24K28860