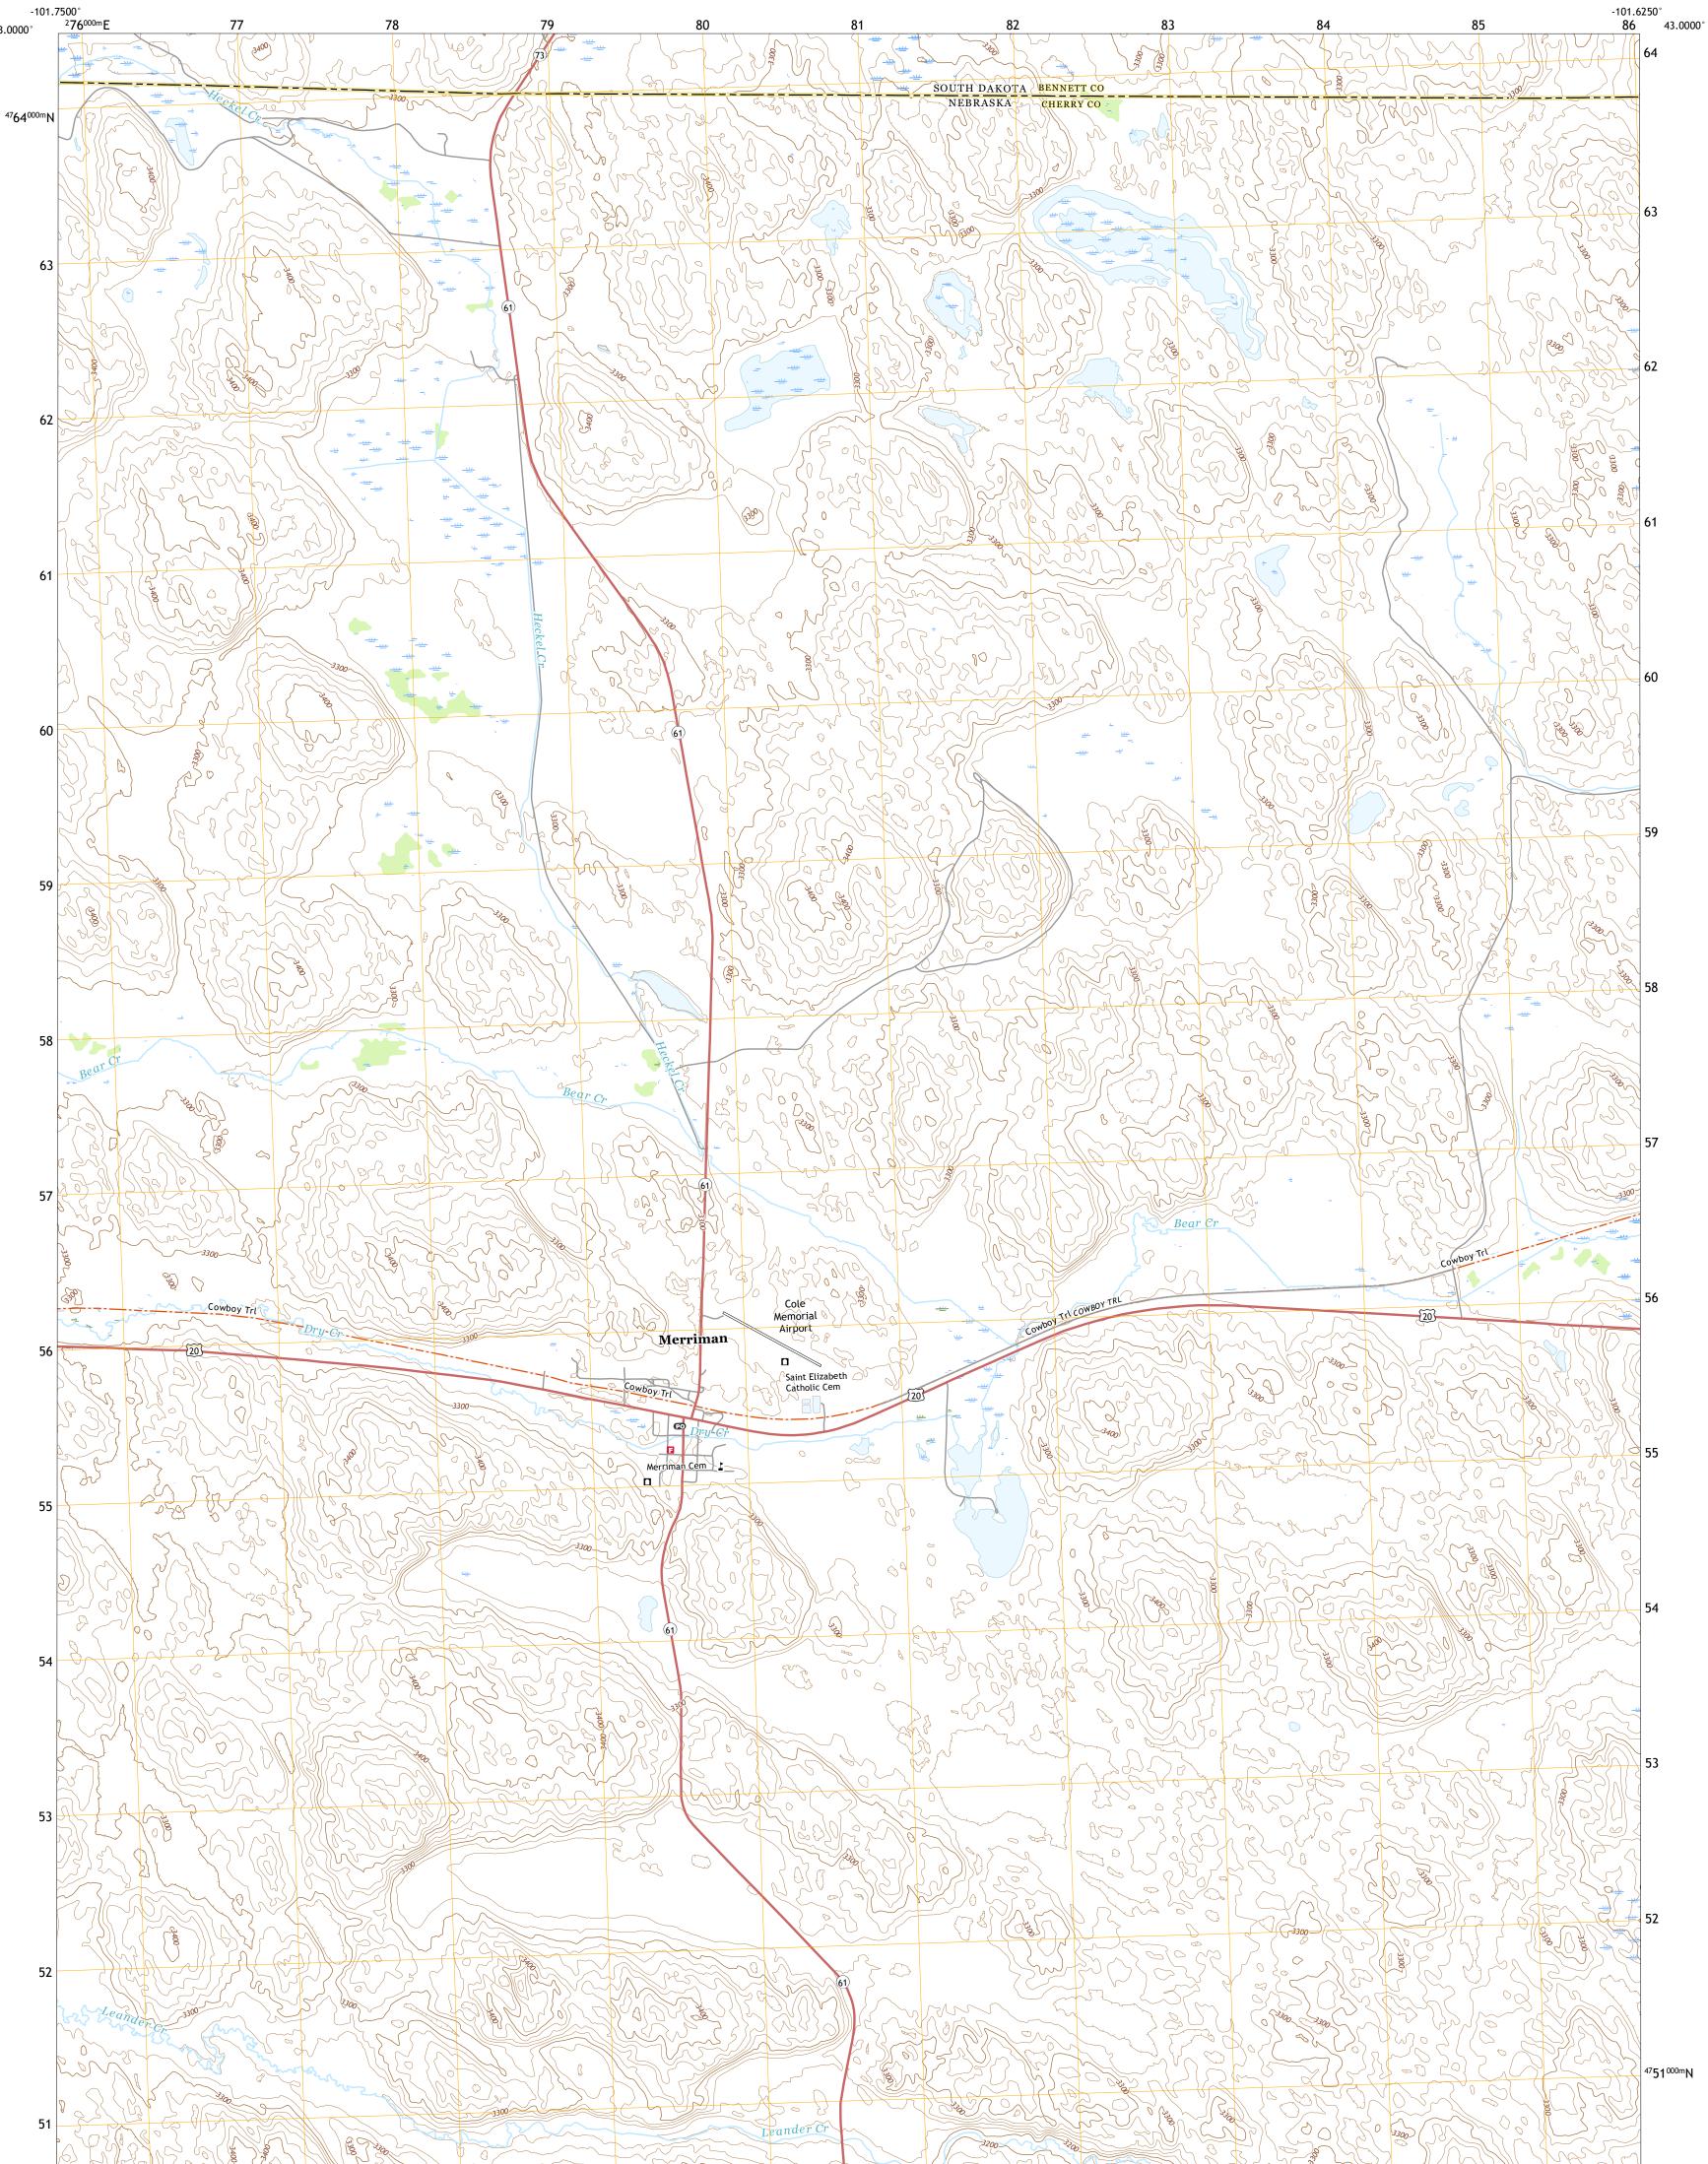

MERRIMAN QUADRANGLE NEBRASKA - SOUTH DAKOTA 7.5-MINUTE SERIES

Produced by the United States Geological Survey North American Datum of 1983 (NAD83) World Geodetic System of 1984 (WGS84). Projection and 1 000-meter grid:Universal Transverse Mercator, Zone 14T This map is not a legal document. Boundaries may be generalized for this map scale. Private lands within government reservations may not be shown. Obtain permission before entering private lands.