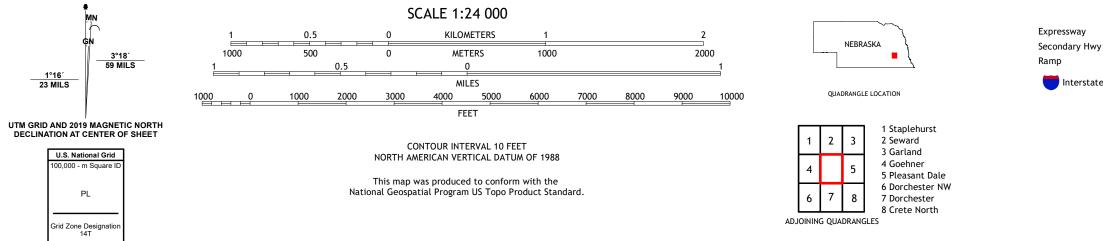

## U.S. DEPARTMENT OF THE INTERIOR U.S. GEOLOGICAL SURVEY

MILFORD QUADRANGLE NEBRASKA - SEWARD COUNTY 7.5-MINUTE SERIES

Produced by the United States Geological Survey North American Datum of 1983 (NAD83) World Geodetic System of 1984 (WGS84). Projection and 1 000-meter grid:Universal Transverse Mercator, Zone 14T This map is not a legal document. Boundaries may be generalized for this map scale. Private lands within government reservations may not be shown. Obtain permission before entering private lands.

 Expressway
 Local Connector

 Secondary Hwy
 Local Road

 Ramp
 4WD

 Interstate Route
 US Route

MILFORD, NE

2021