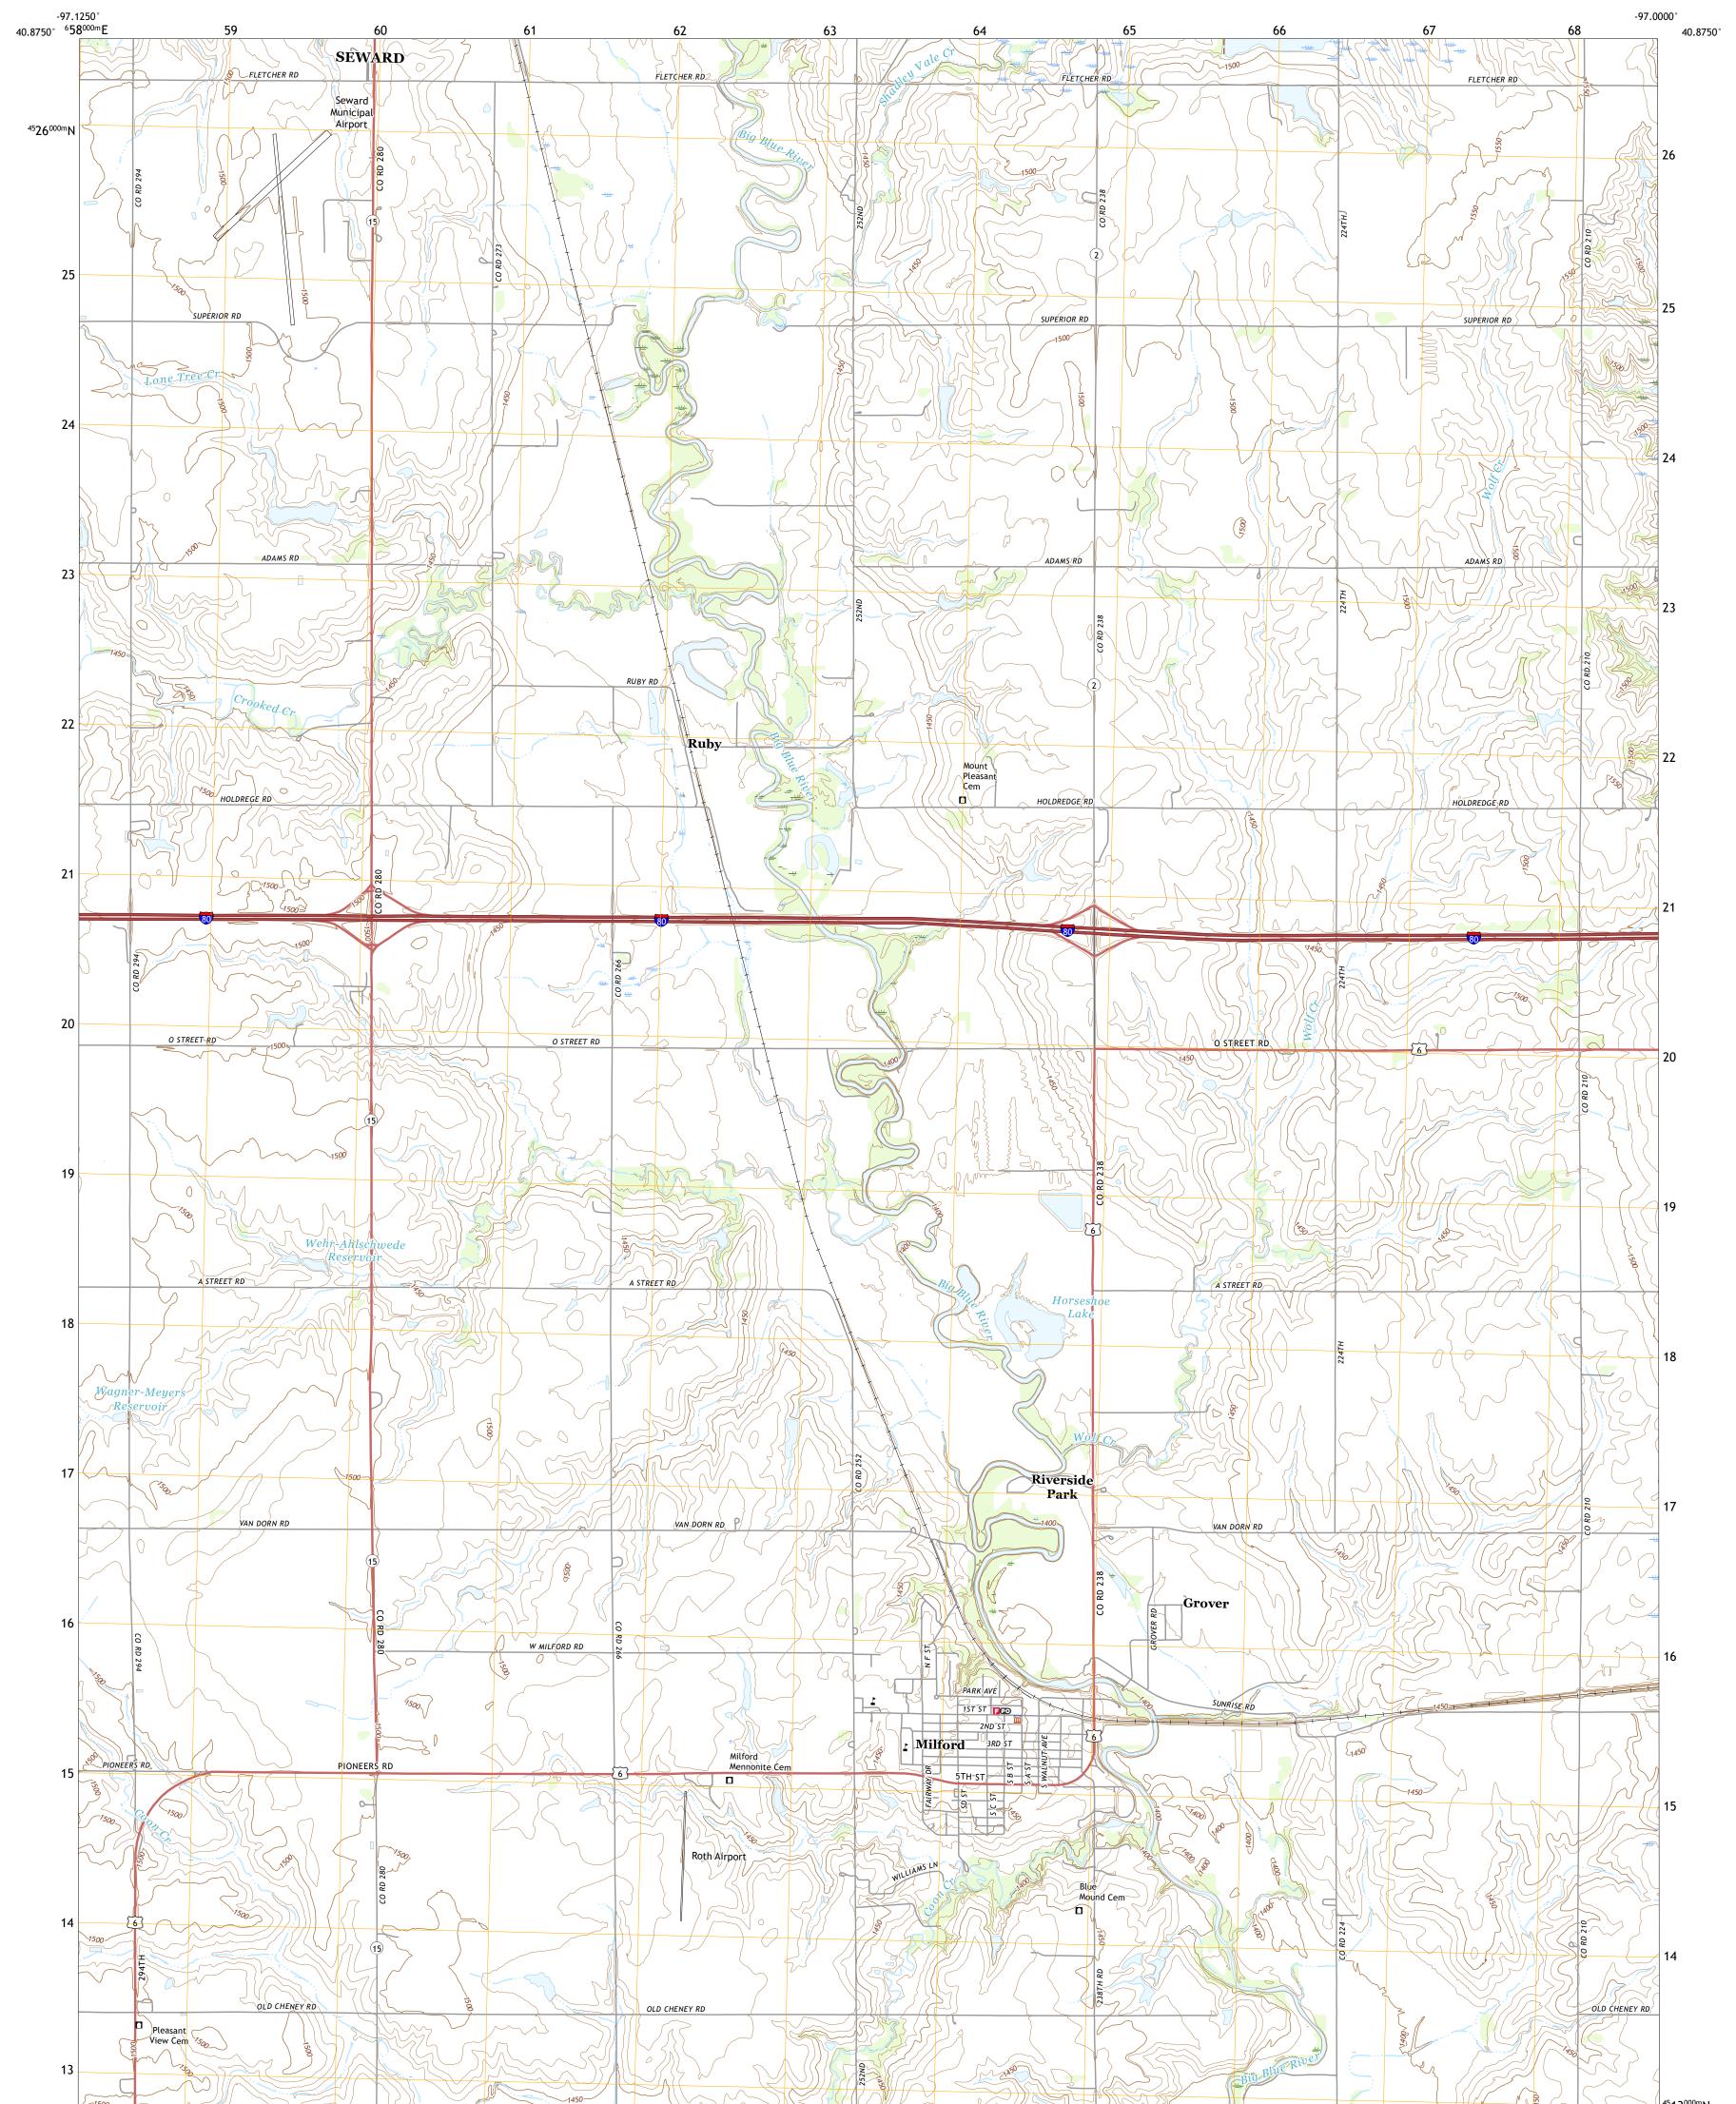

## U.S. DEPARTMENT OF THE INTERIOR U.S. GEOLOGICAL SURVEY

MILFORD QUADRANGLE NEBRASKA - SEWARD COUNTY 7.5-MINUTE SERIES

Produced by the United States Geological Survey North American Datum of 1983 (NAD83) World Geodetic System of 1984 (WGS84). Projection and 1 000-meter grid:Universal Transverse Mercator, Zone 14T This map is not a legal document. Boundaries may be generalized for this map scale. Private lands within government reservations may not be shown. Obtain permission before entering private lands.