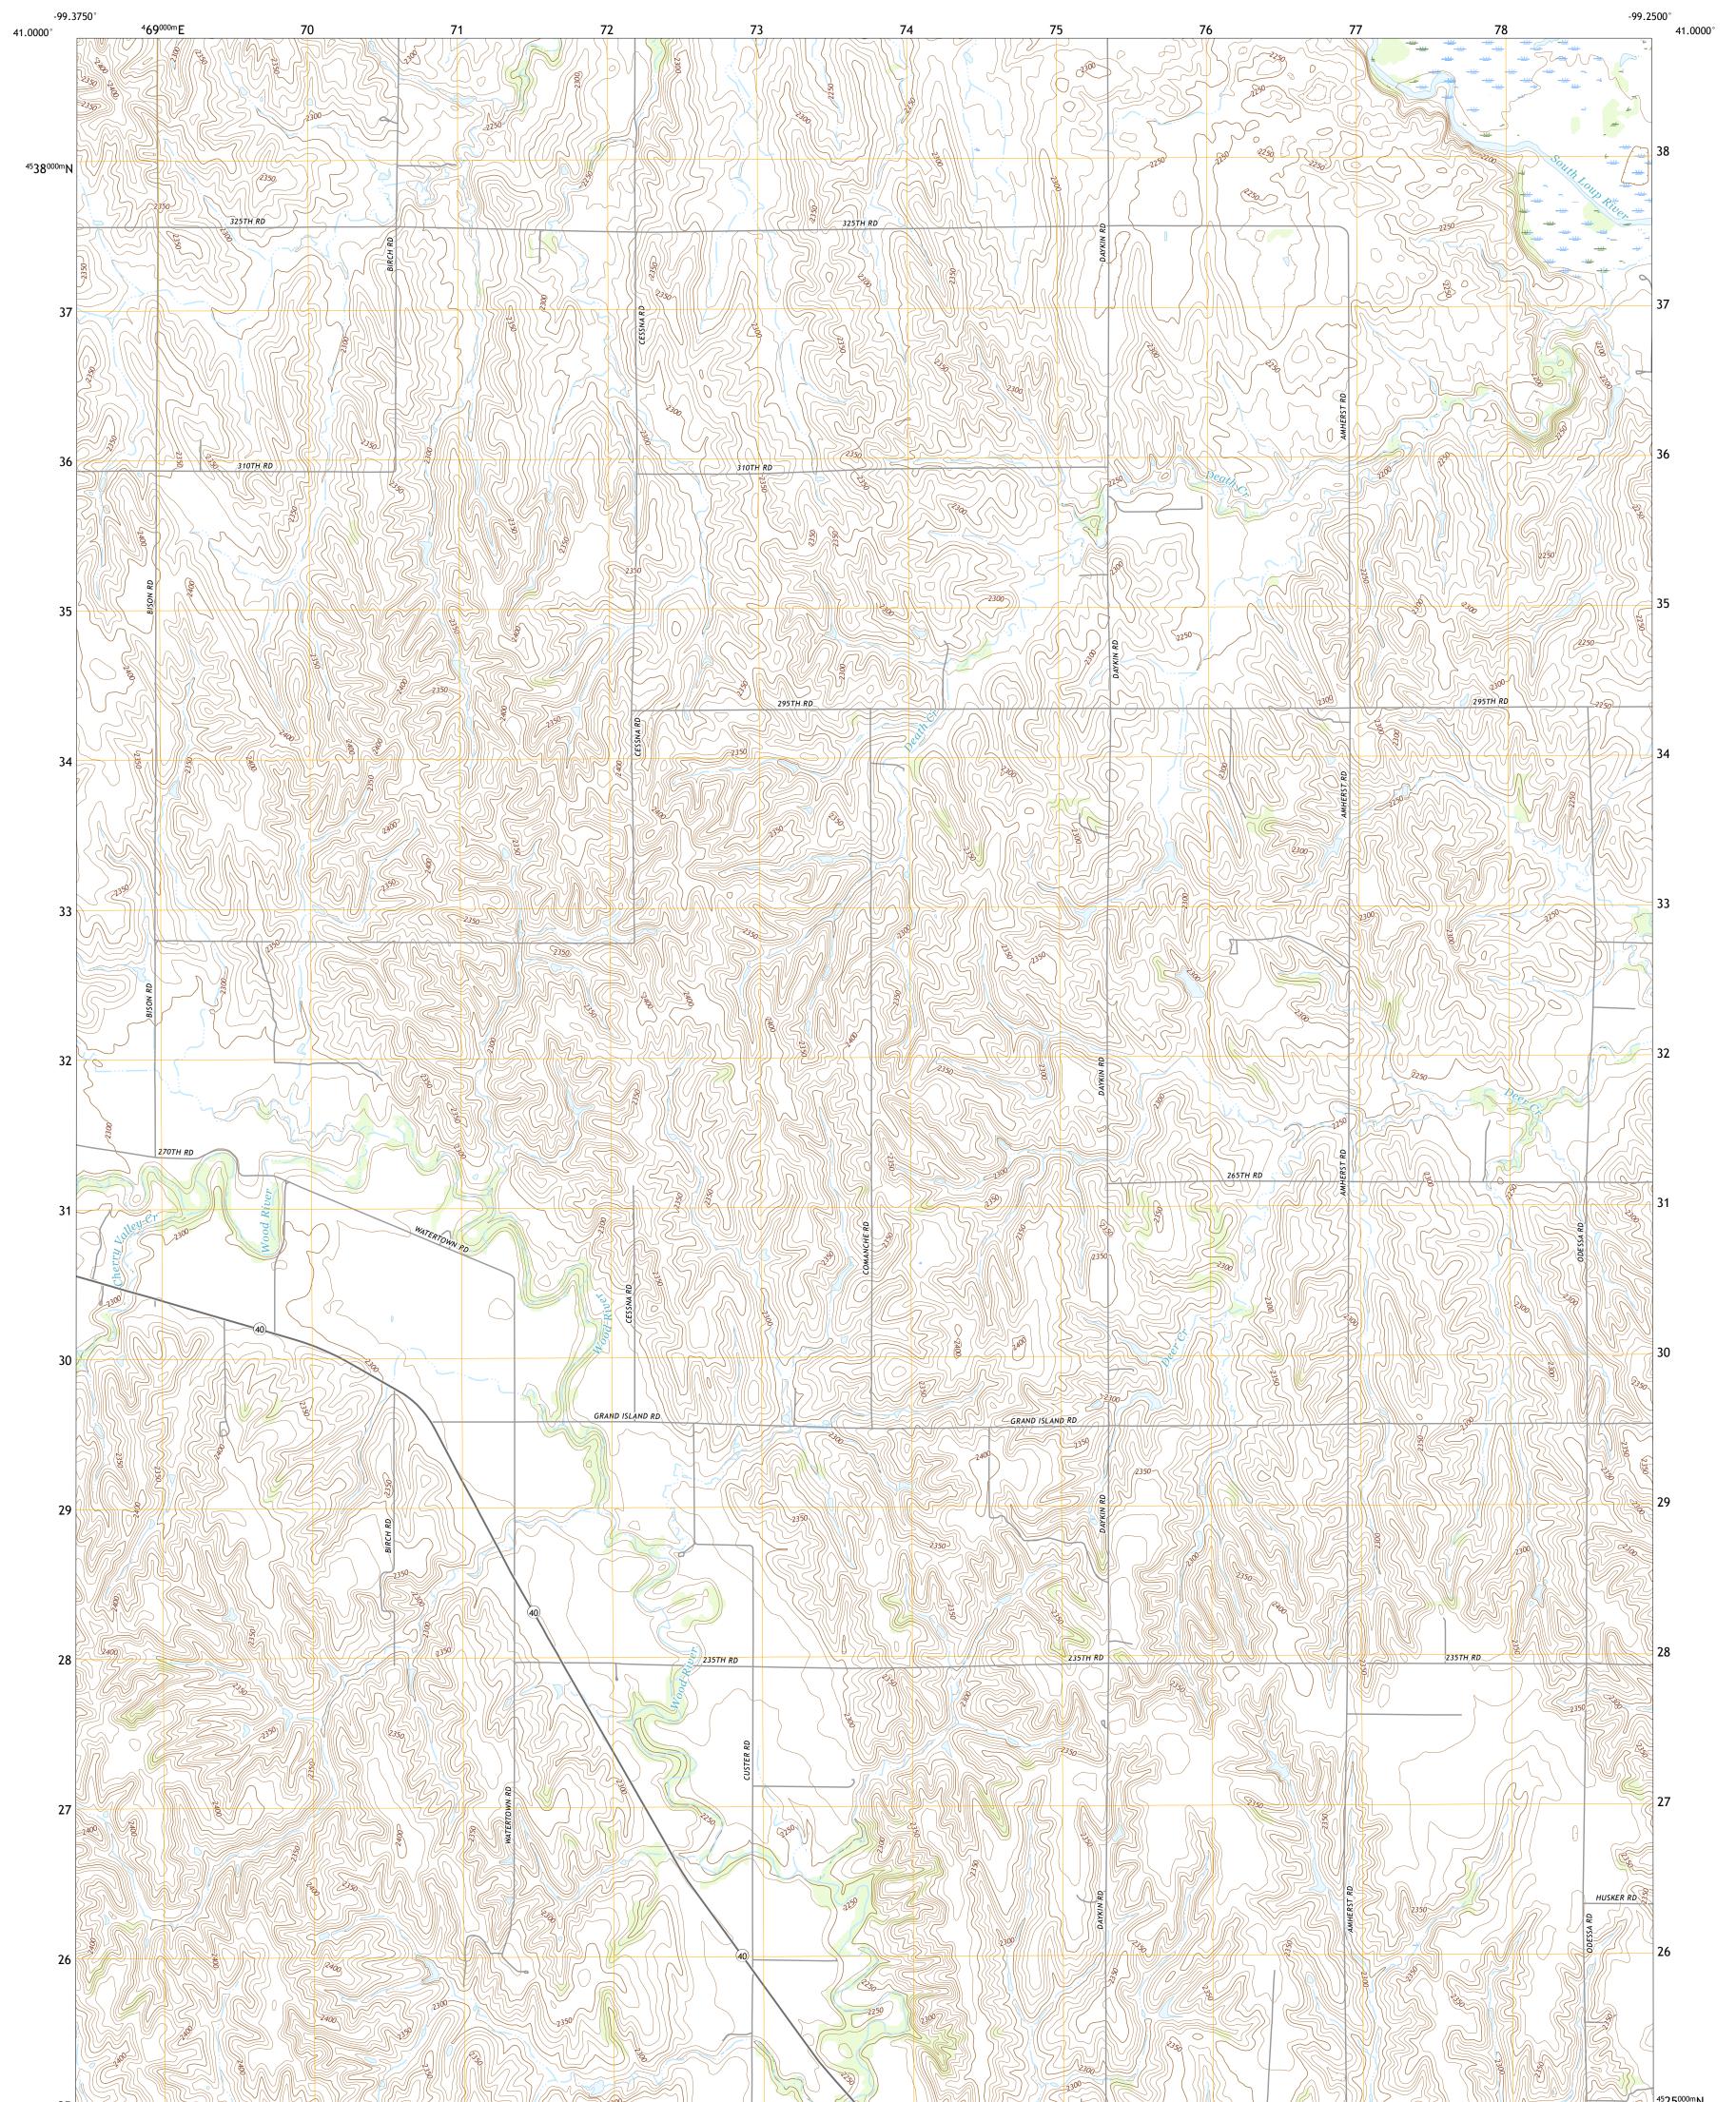

MILLER NE QUADRANGLE NEBRASKA - BUFFALO COUNTY 7.5-MINUTE SERIES

**Produced by the United States Geological Survey** North American Datum of 1983 (NAD83) World Geodetic System of 1984 (WGS84). Projection and 1 000-meter grid:Universal Transverse Mercator, Zone 14T This map is not a legal document. Boundaries may be generalized for this map scale. Private lands within government reservations may not be shown. Obtain permission before entering private lands.