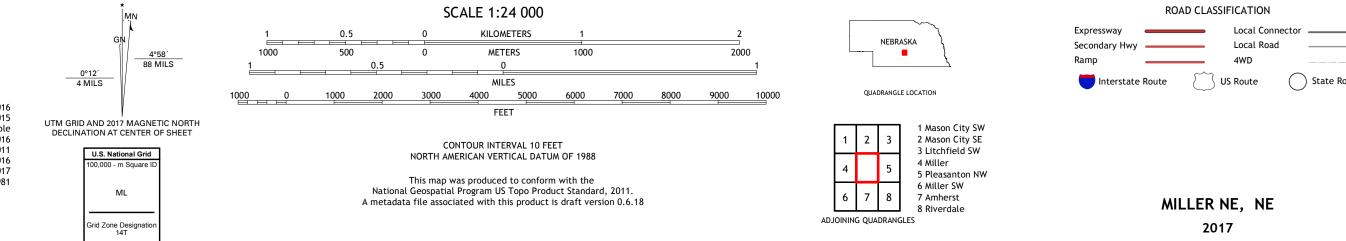

MILLER NE QUADRANGLE NEBRASKA - BUFFALO COUNTY 7.5-MINUTE SERIES

**Produced by the United States Geological Survey** North American Datum of 1983 (NAD83) World Geodetic System of 1984 (WGS84). Projection and 1 000-meter grid:Universal Transverse Mercator, Zone 14T This map is not a legal document. Boundaries may be generalized for this map scale. Private lands within government reservations may not be shown. Obtain permission before entering private lands.

## NSN. 7 6 4 3 0 1 6 3 8 1 6 2 4 NGA REF NO. US GSX24 K 2 9 3 3 8

\_\_\_\_

State Route