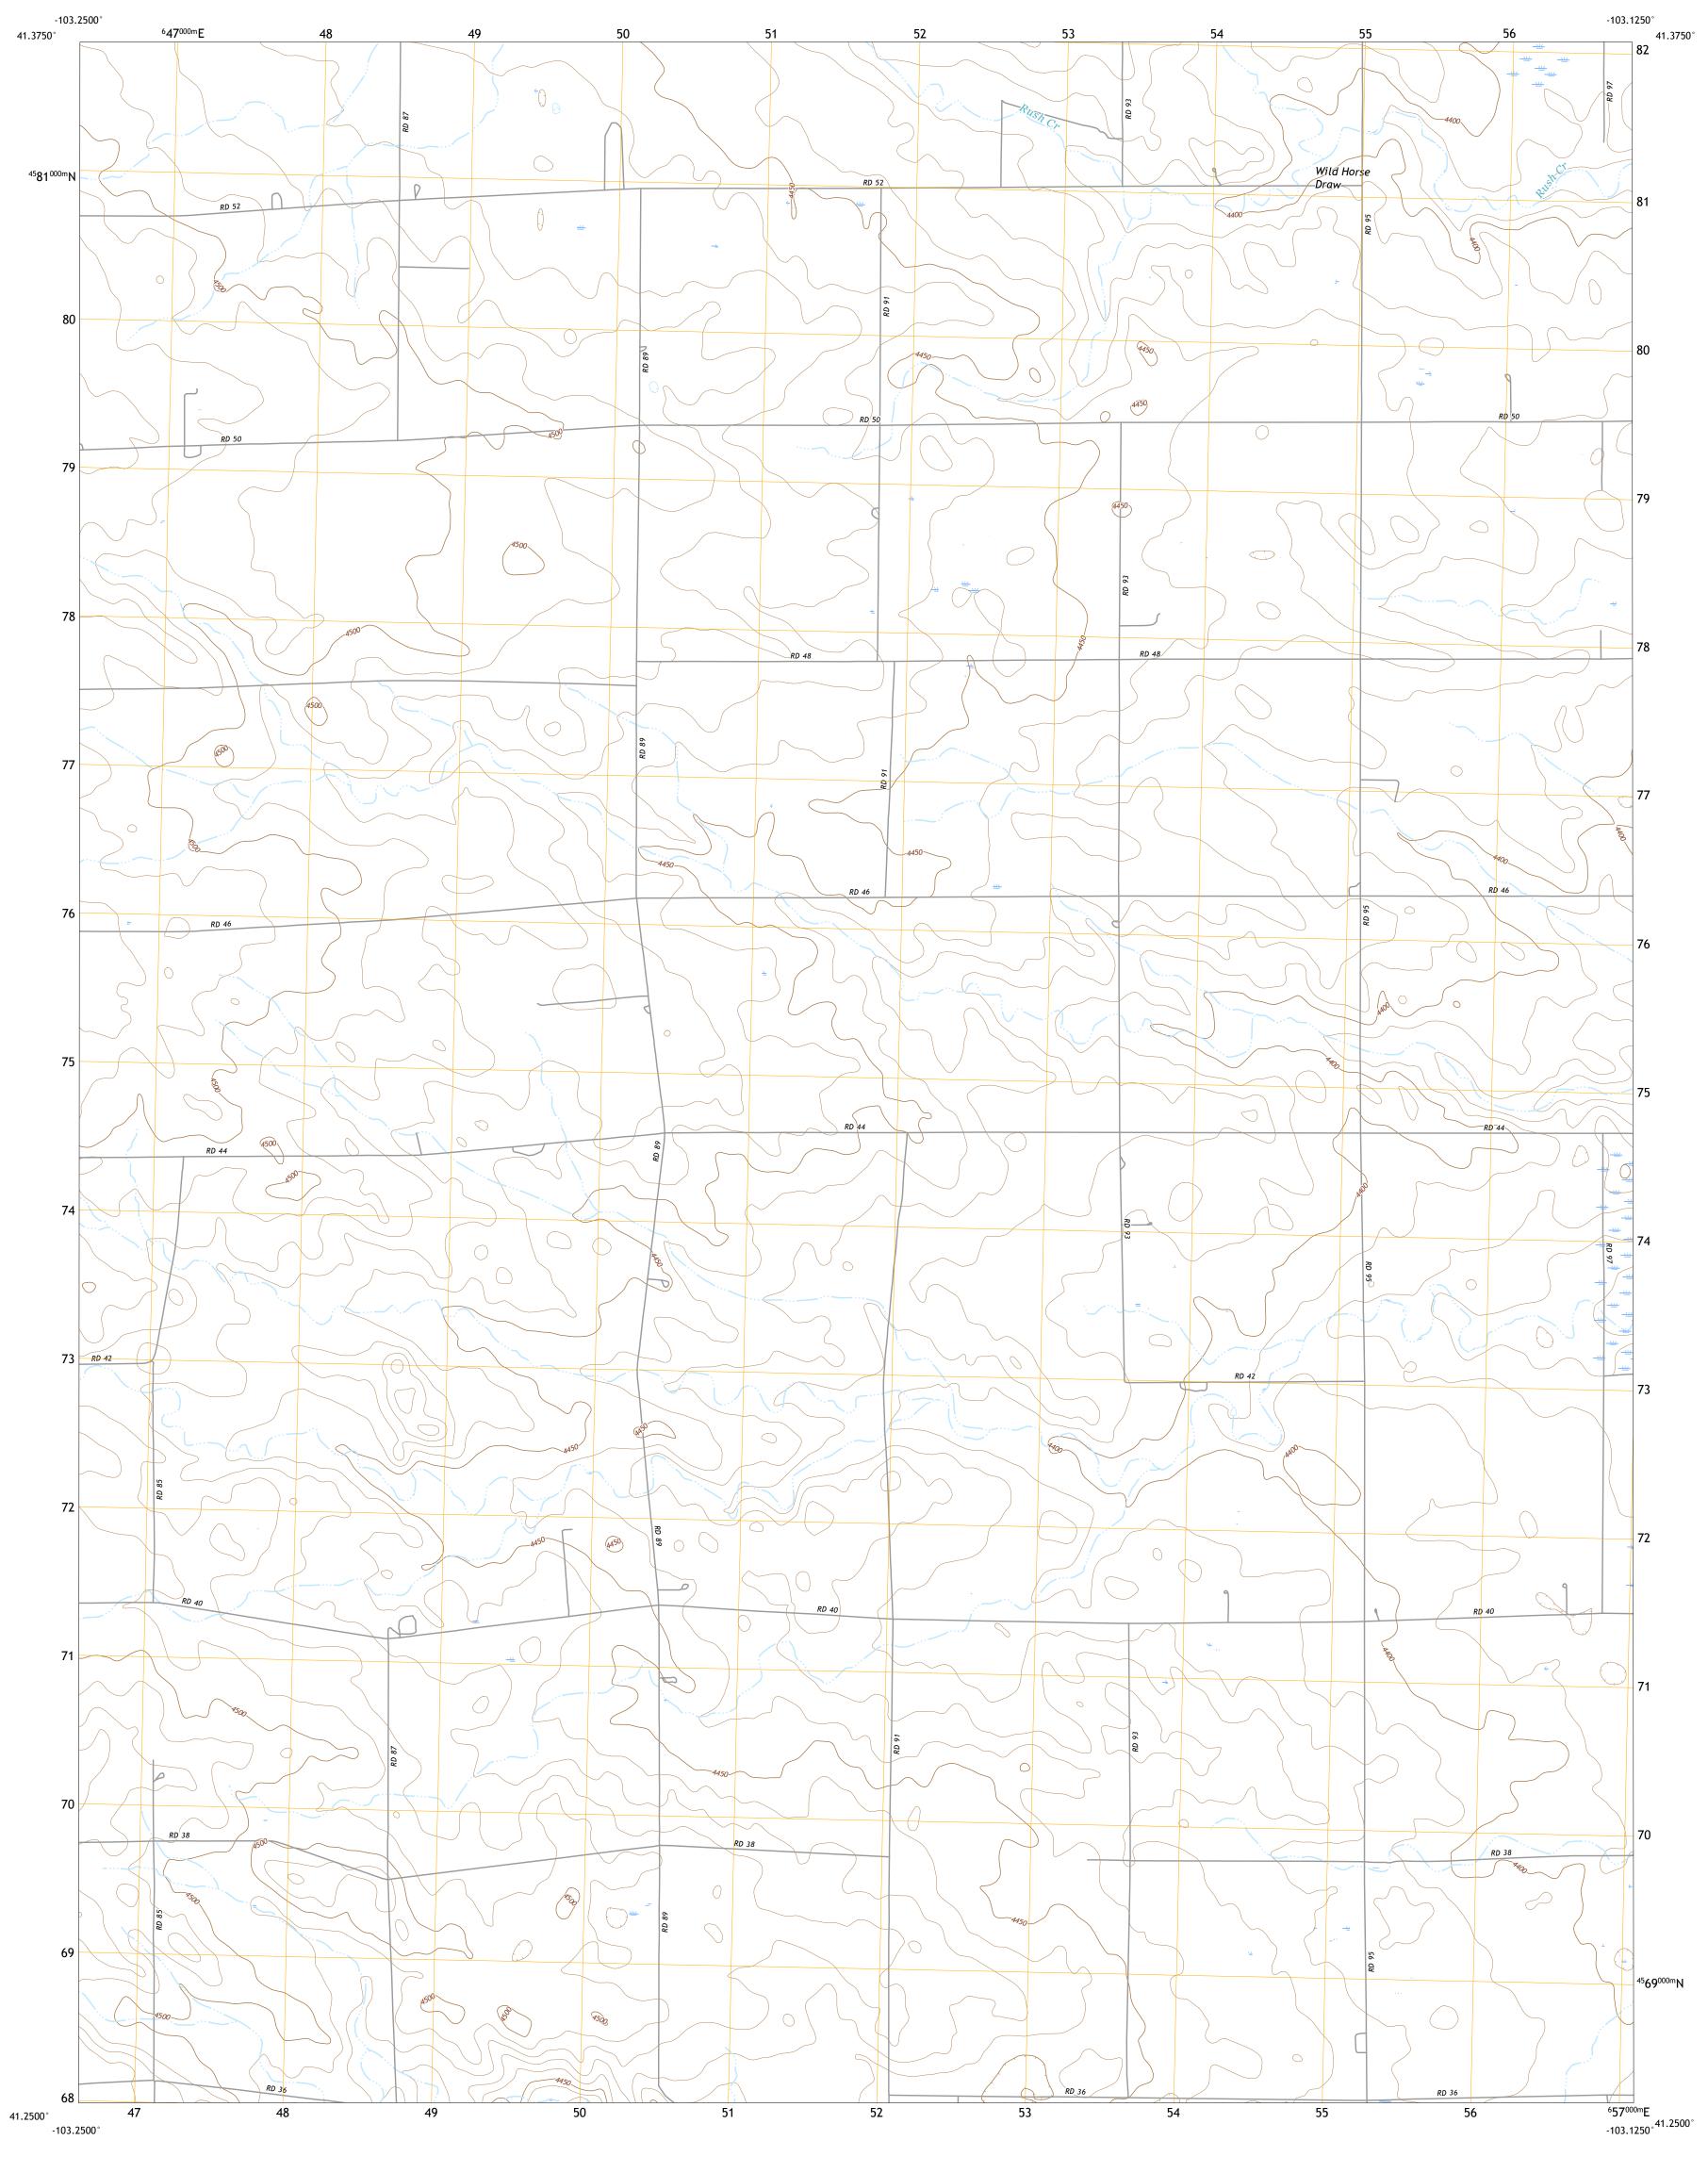

Produced by the United States Geological Survey

This map is not a legal document. Boundaries may be generalized for this map scale. Private lands within government reservations may not be shown. Obtain permission before

entering private lands.

Imagery.... Roads..... Names.....

8 Brownson

ADJOINING QUADRANGLES

MUD SPRINGS SW, NE

2017