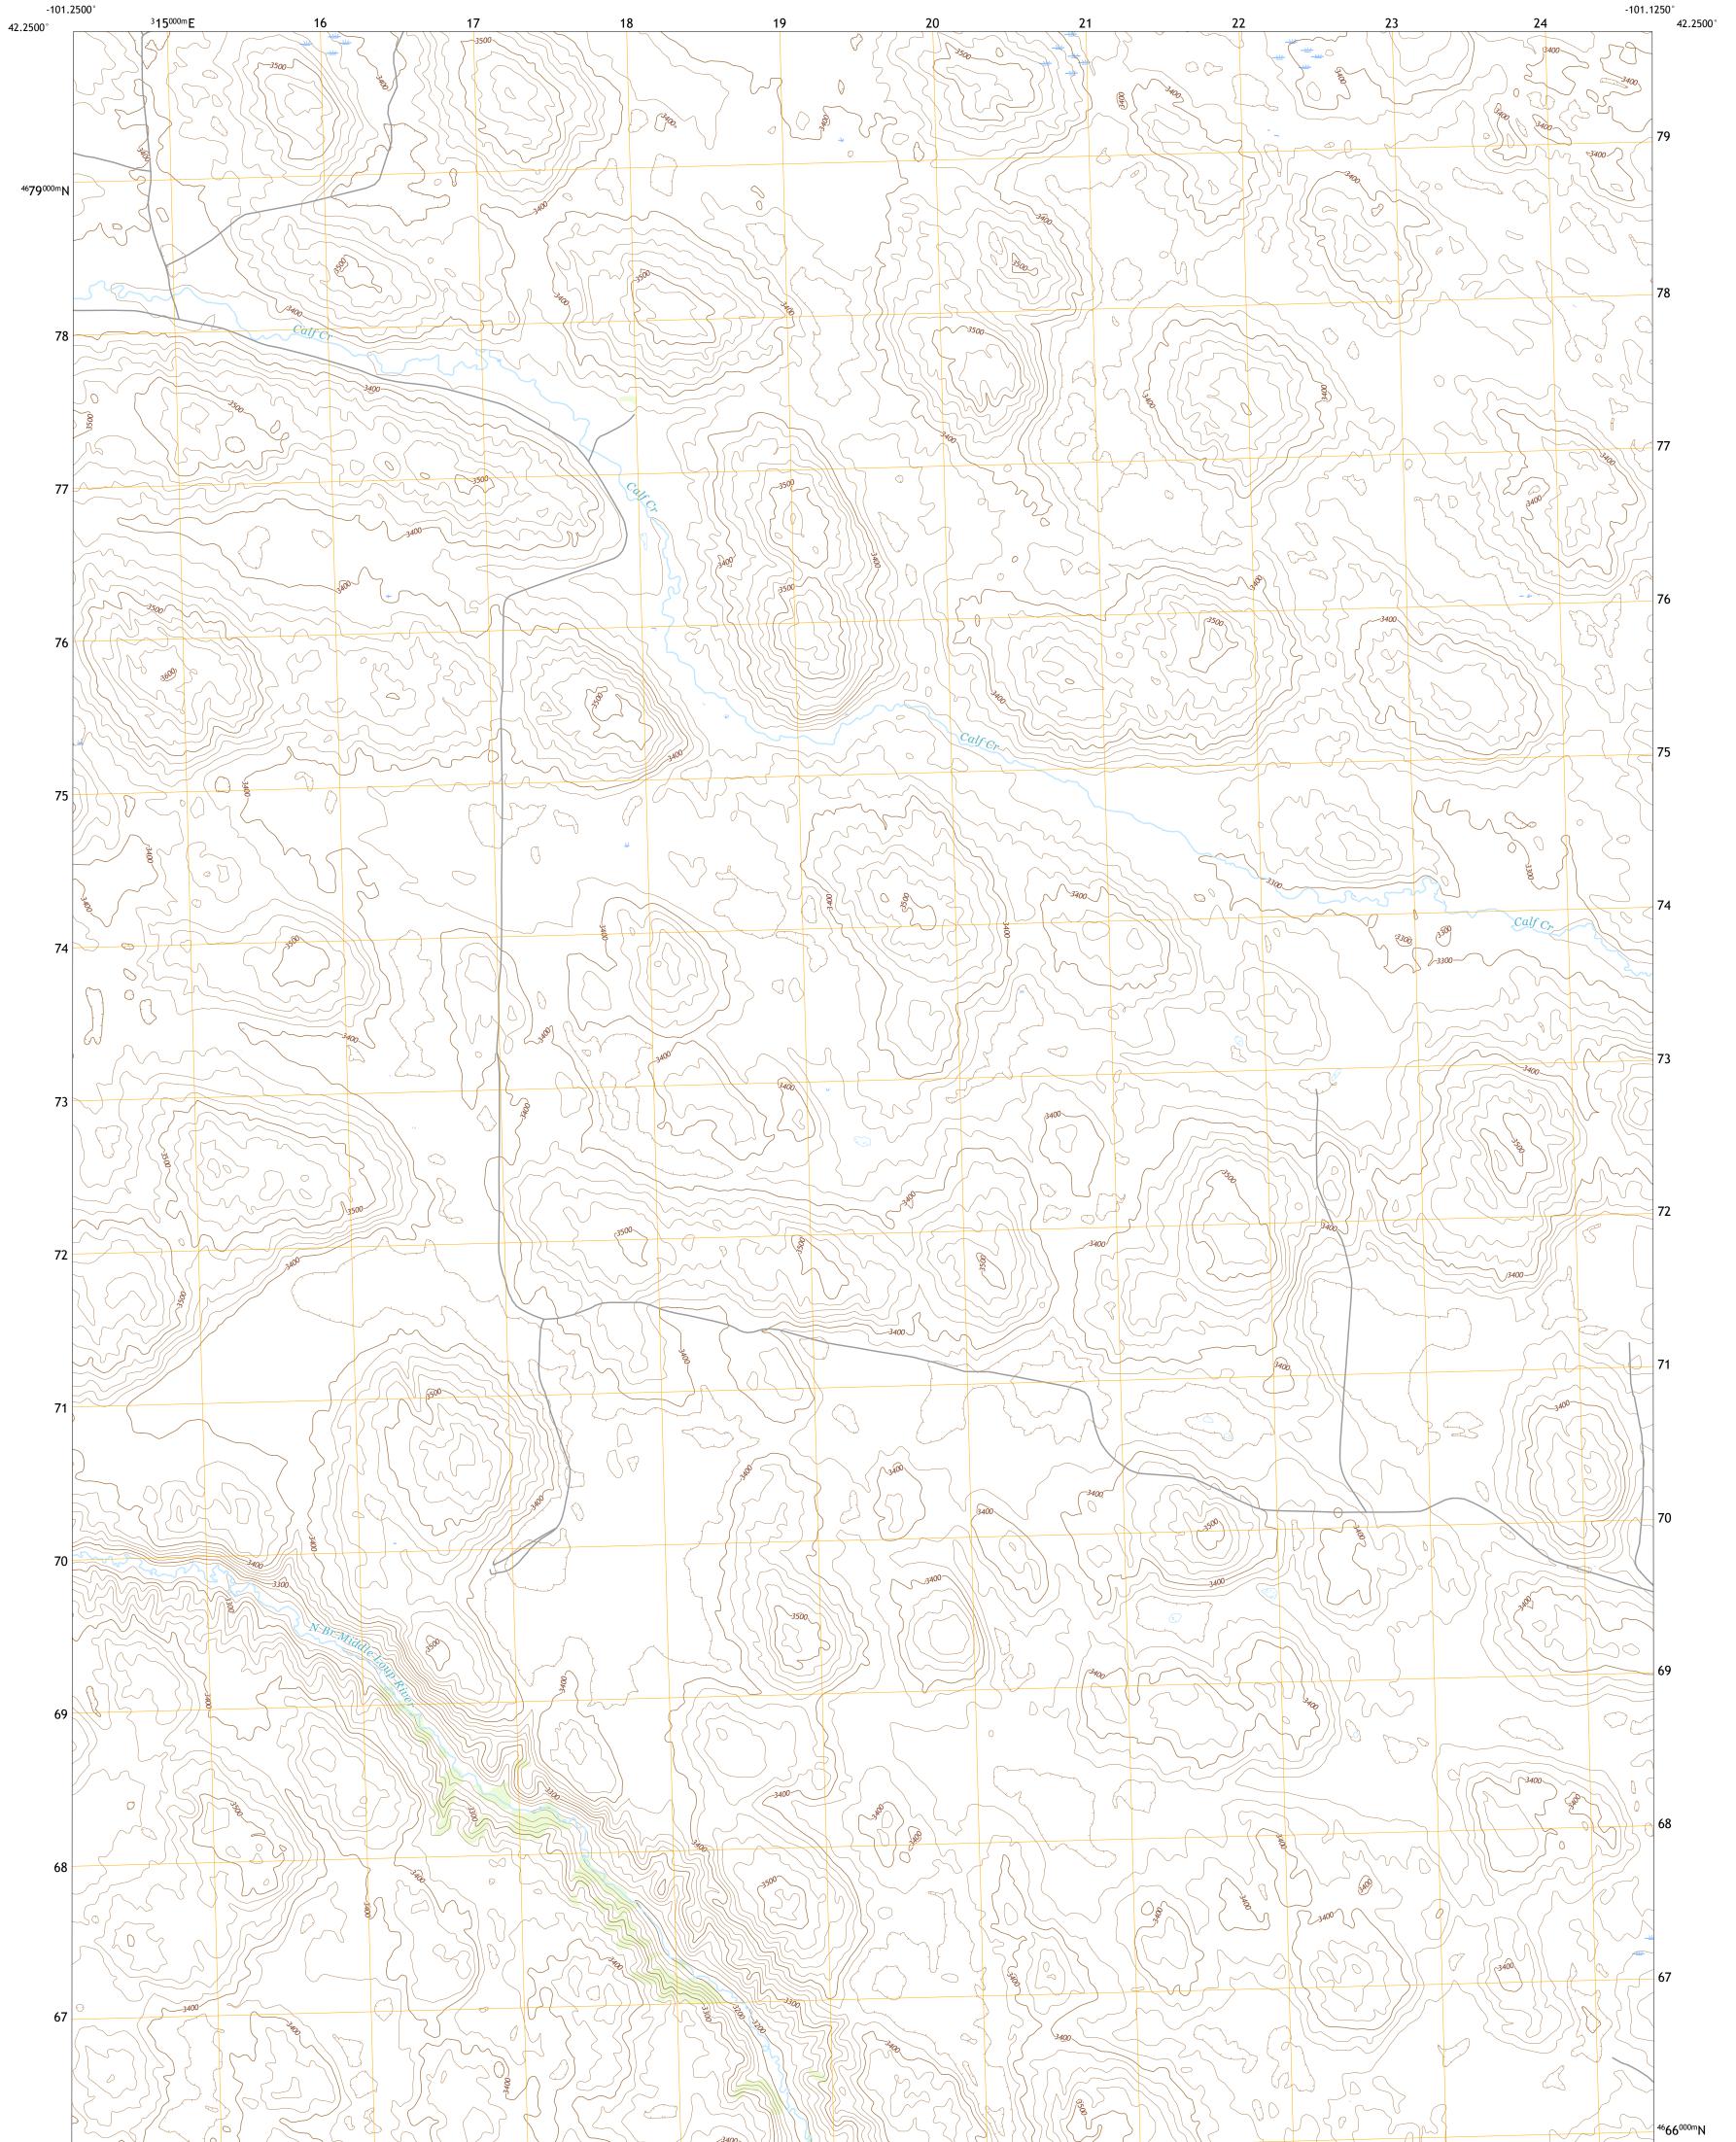

## U.S. DEPARTMENT OF THE INTERIOR U.S. GEOLOGICAL SURVEY

MULLEN NW QUADRANGLE NEBRASKA - CHERRY COUNTY 7.5-MINUTE SERIES

**Produced by the United States Geological Survey** North American Datum of 1983 (NAD83) World Geodetic System of 1984 (WGS84). Projection and 1 000-meter grid:Universal Transverse Mercator, Zone 14T This map is not a legal document. Boundaries may be generalized for this map scale. Private lands within government reservations may not be shown. Obtain permission before entering private lands.

Imagery......NAIP, July 2016 - October 2016 Roads......GNIS, Not Available Hydrography......GNIS, Not Available Hydrography.....National Hydrography Dataset, 2006 - 2013 Contours.....National Elevation Dataset, 2002 Boundaries.....Multiple sources; see metadata file 2014 - 2016 Public Land Survey System......BLM, 2017 Wetlands.....PWS National Wetlands Inventory 1982