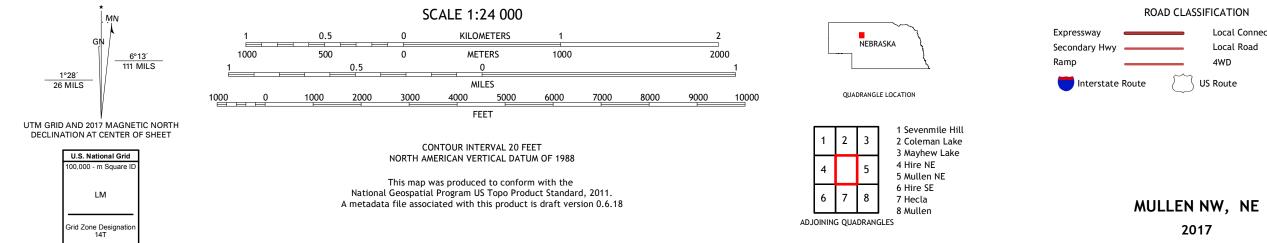

ROAD CLASSIFICATION Local Connector Local Road \_\_\_\_ 4WD US Route State Route

NSN. 7643016381659 NGA REF NO. USGSX24K31089