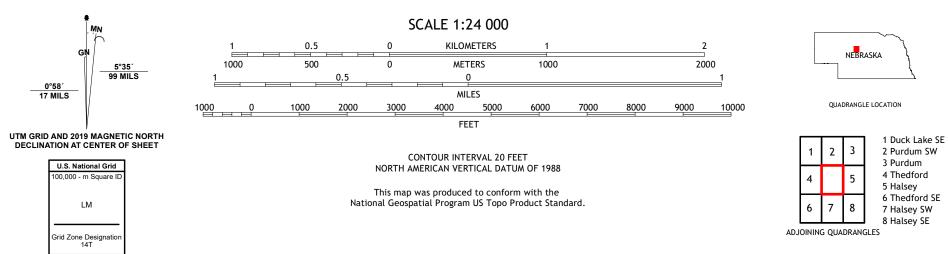

PORTST STRUCE

NATICK QUADRANGLE NEBRASKA - THOMAS COUNTY 7.5-MINUTE SERIES

Produced by the United States Geological Survey North American Datum of 1983 (NAD83) World Geodetic System of 1984 (WGS84). Projection and 1 000-meter grid:Universal Transverse Mercator, Zone 14T This map is not a legal document. Boundaries may be generalized for this map scale. Private lands within government reservations may not be shown. Obtain permission before entering private lands.