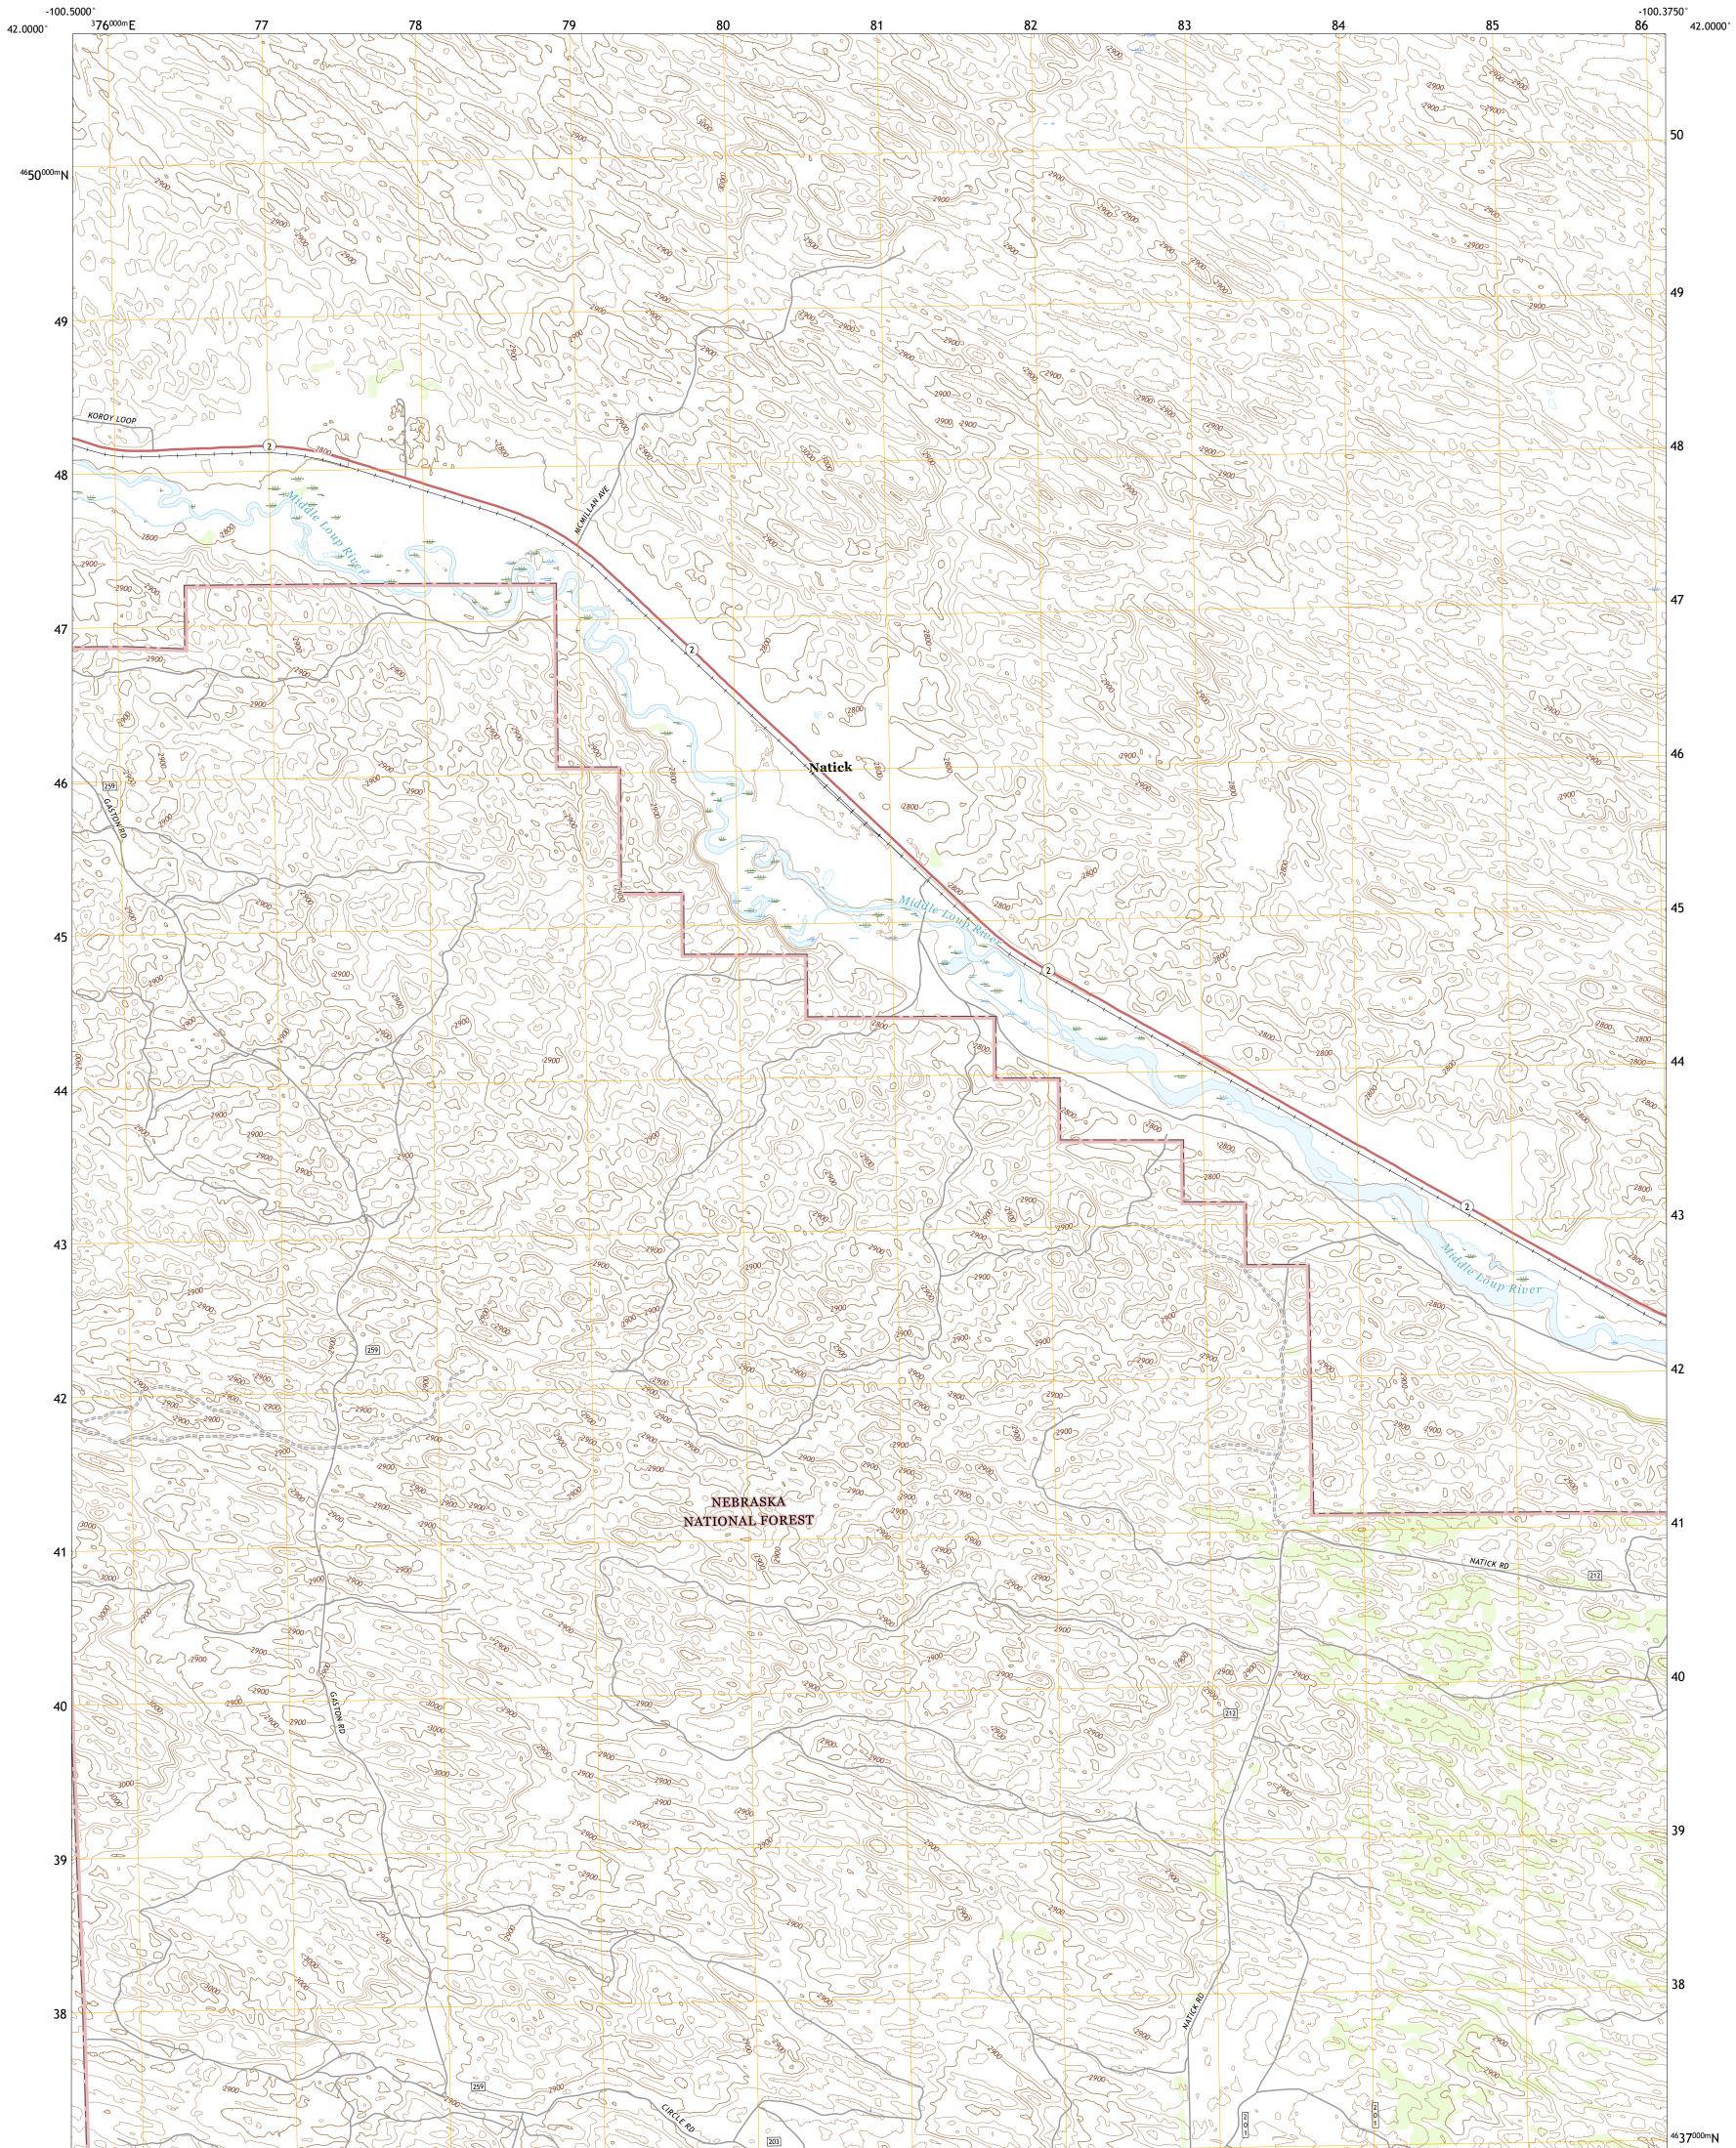

PORTST STRUCE

NATICK QUADRANGLE NEBRASKA - THOMAS COUNTY 7.5-MINUTE SERIES

Produced by the United States Geological Survey North American Datum of 1983 (NAD83) World Geodetic System of 1984 (WGS84). Projection and 1 000-meter grid:Universal Transverse Mercator, Zone 14T This map is not a legal document. Boundaries may be generalized for this map scale. Private lands within government reservations may not be shown. Obtain permission before entering private lands.

Check with local Forest Service unit for current travel conditions and restrictions.

NSN. 7643016381657 NGA REF NO.U SG S X 24 K 31385