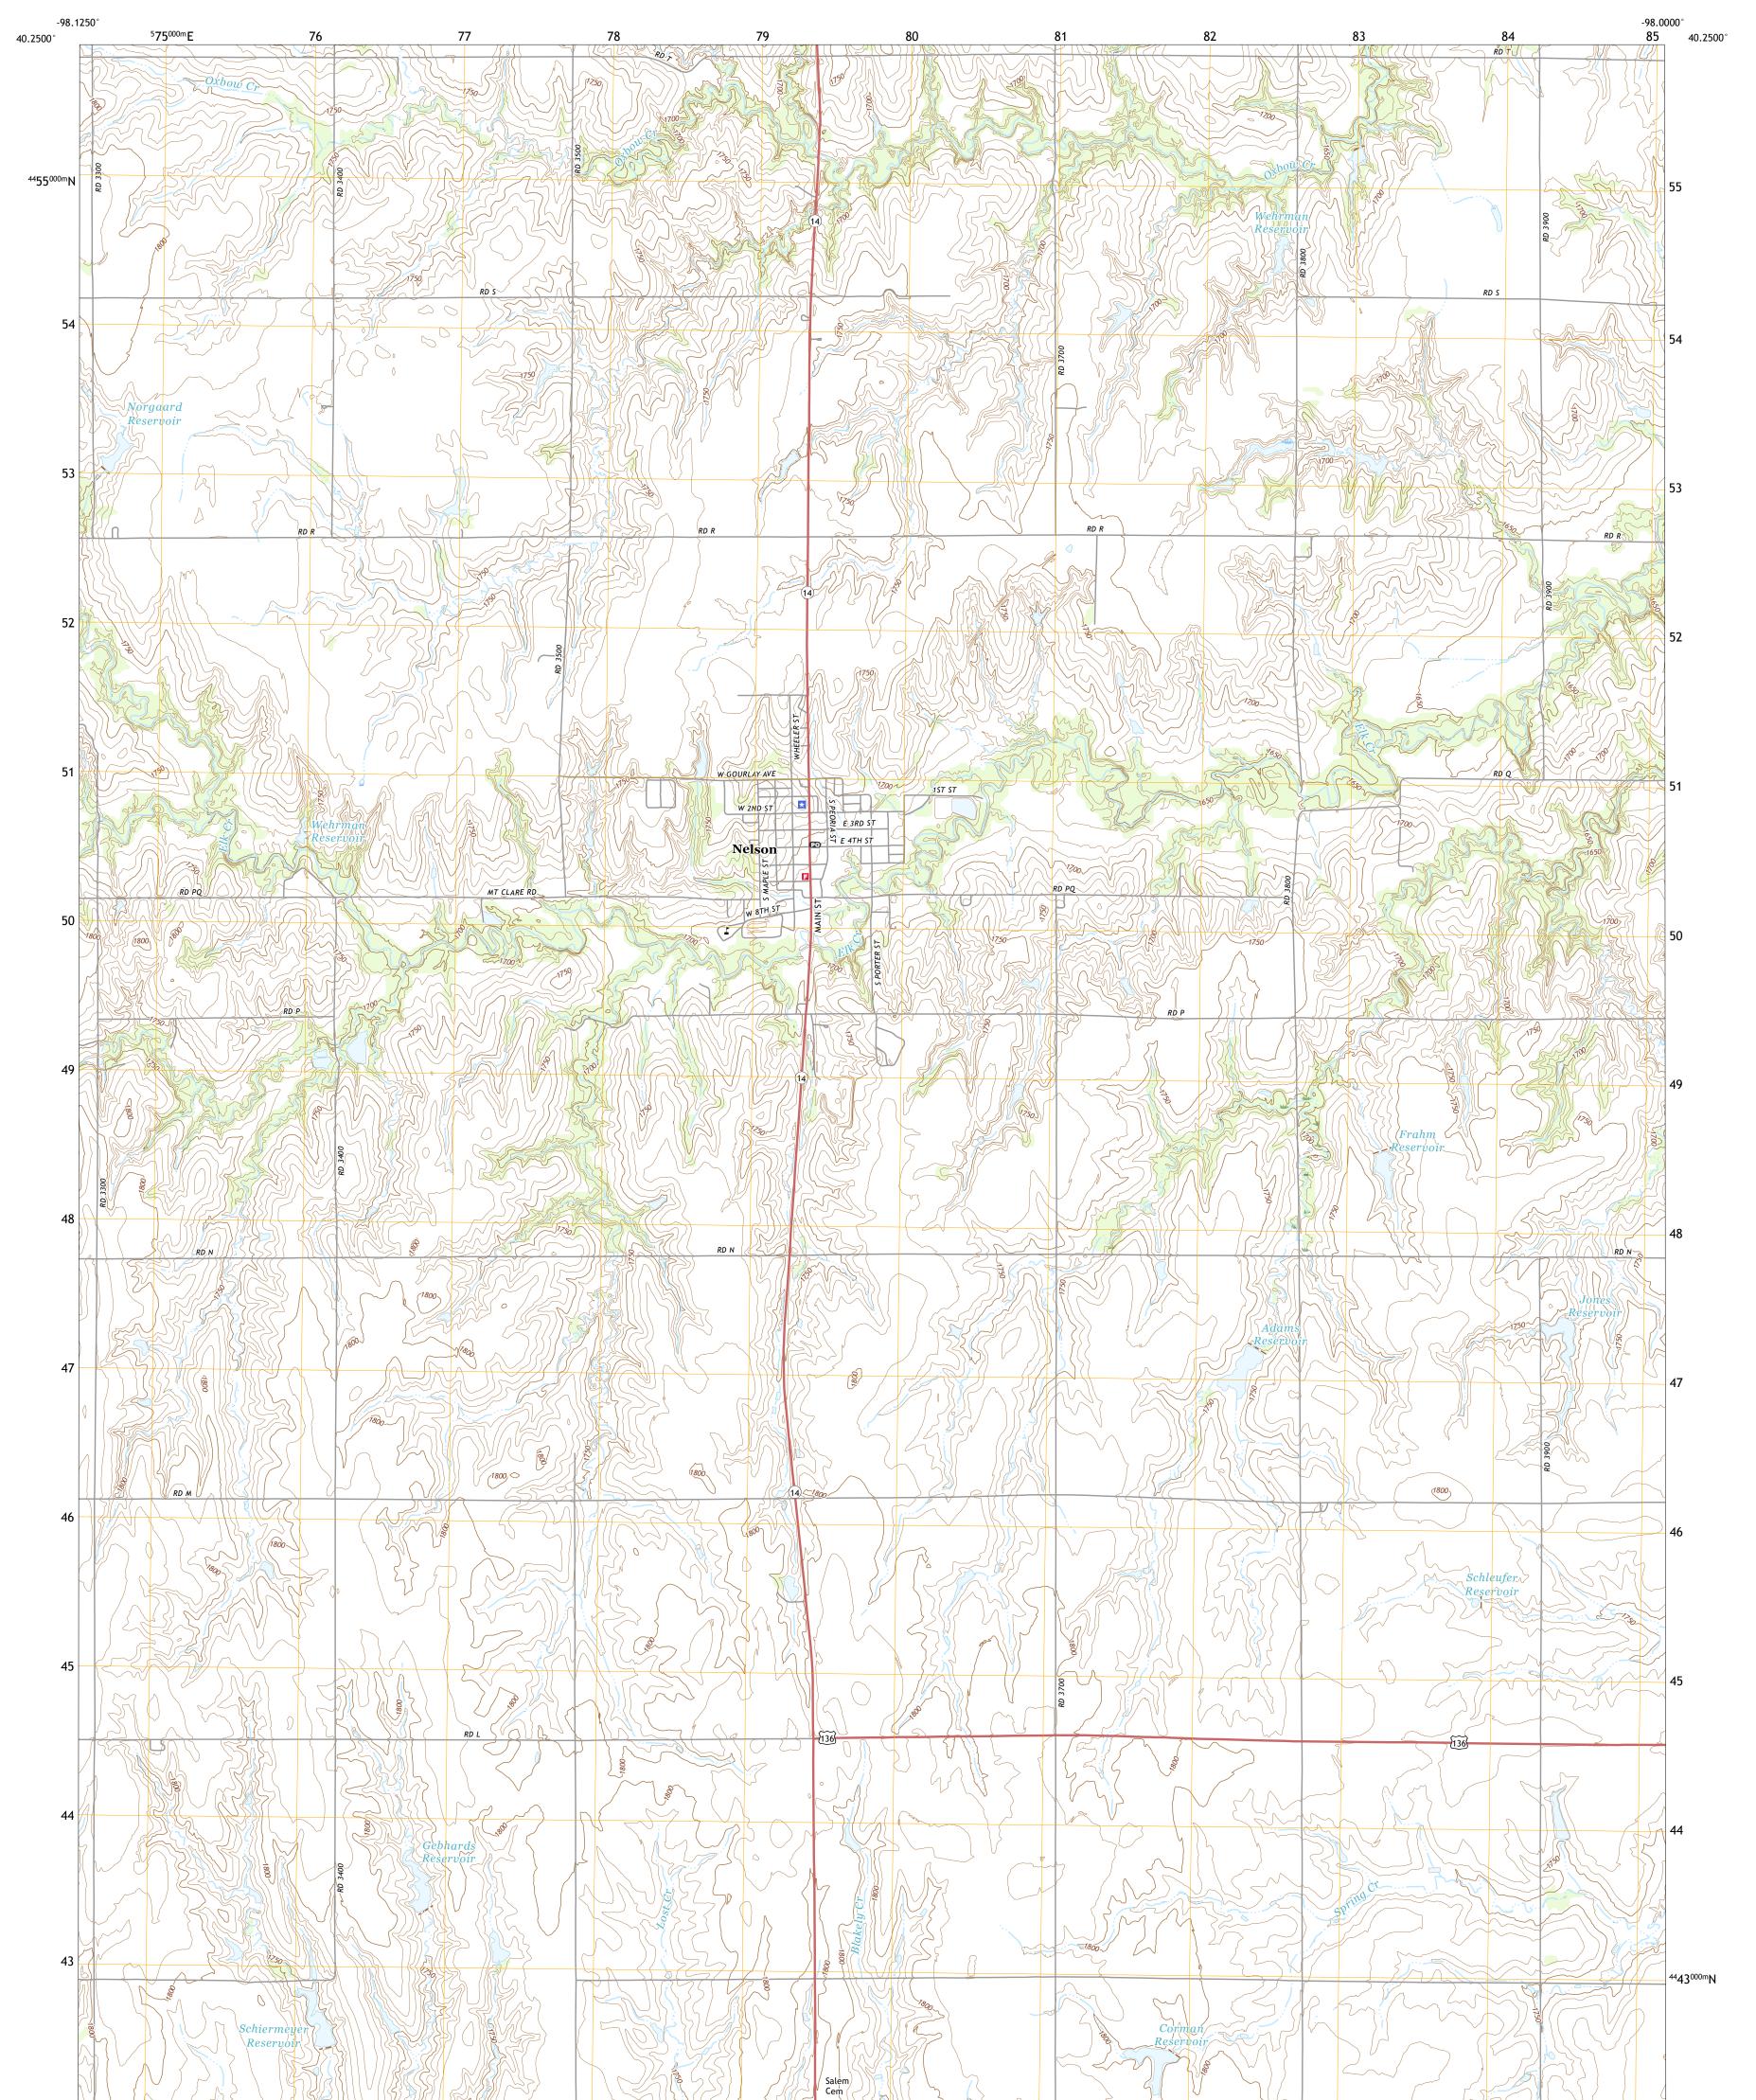

## U.S. DEPARTMENT OF THE INTERIOR U.S. GEOLOGICAL SURVEY

Produced by the United States Geological Survey North American Datum of 1983 (NAD83) World Geodetic System of 1984 (WGS84). Projection and 1 000-meter grid:Universal Transverse Mercator, Zone 14T This map is not a legal document. Boundaries may be generalized for this map scale. Private lands within government reservations may not be shown. Obtain permission before entering private lands.

Imagery......NAIP, August 2016 - October 2016Roads......U.S.CensusBureau,2015Names......GNIS, 1979 - 2017Hydrography.....National Hydrography Dataset,2004 - 2016Contours.....National ElevationDataset,2011Boundaries.....Multiple sources;see metadata file2014 - 2016Public Land Survey System......BLM,2017Wetlands.....FWSNational WetlandsInventory1981 - 2007