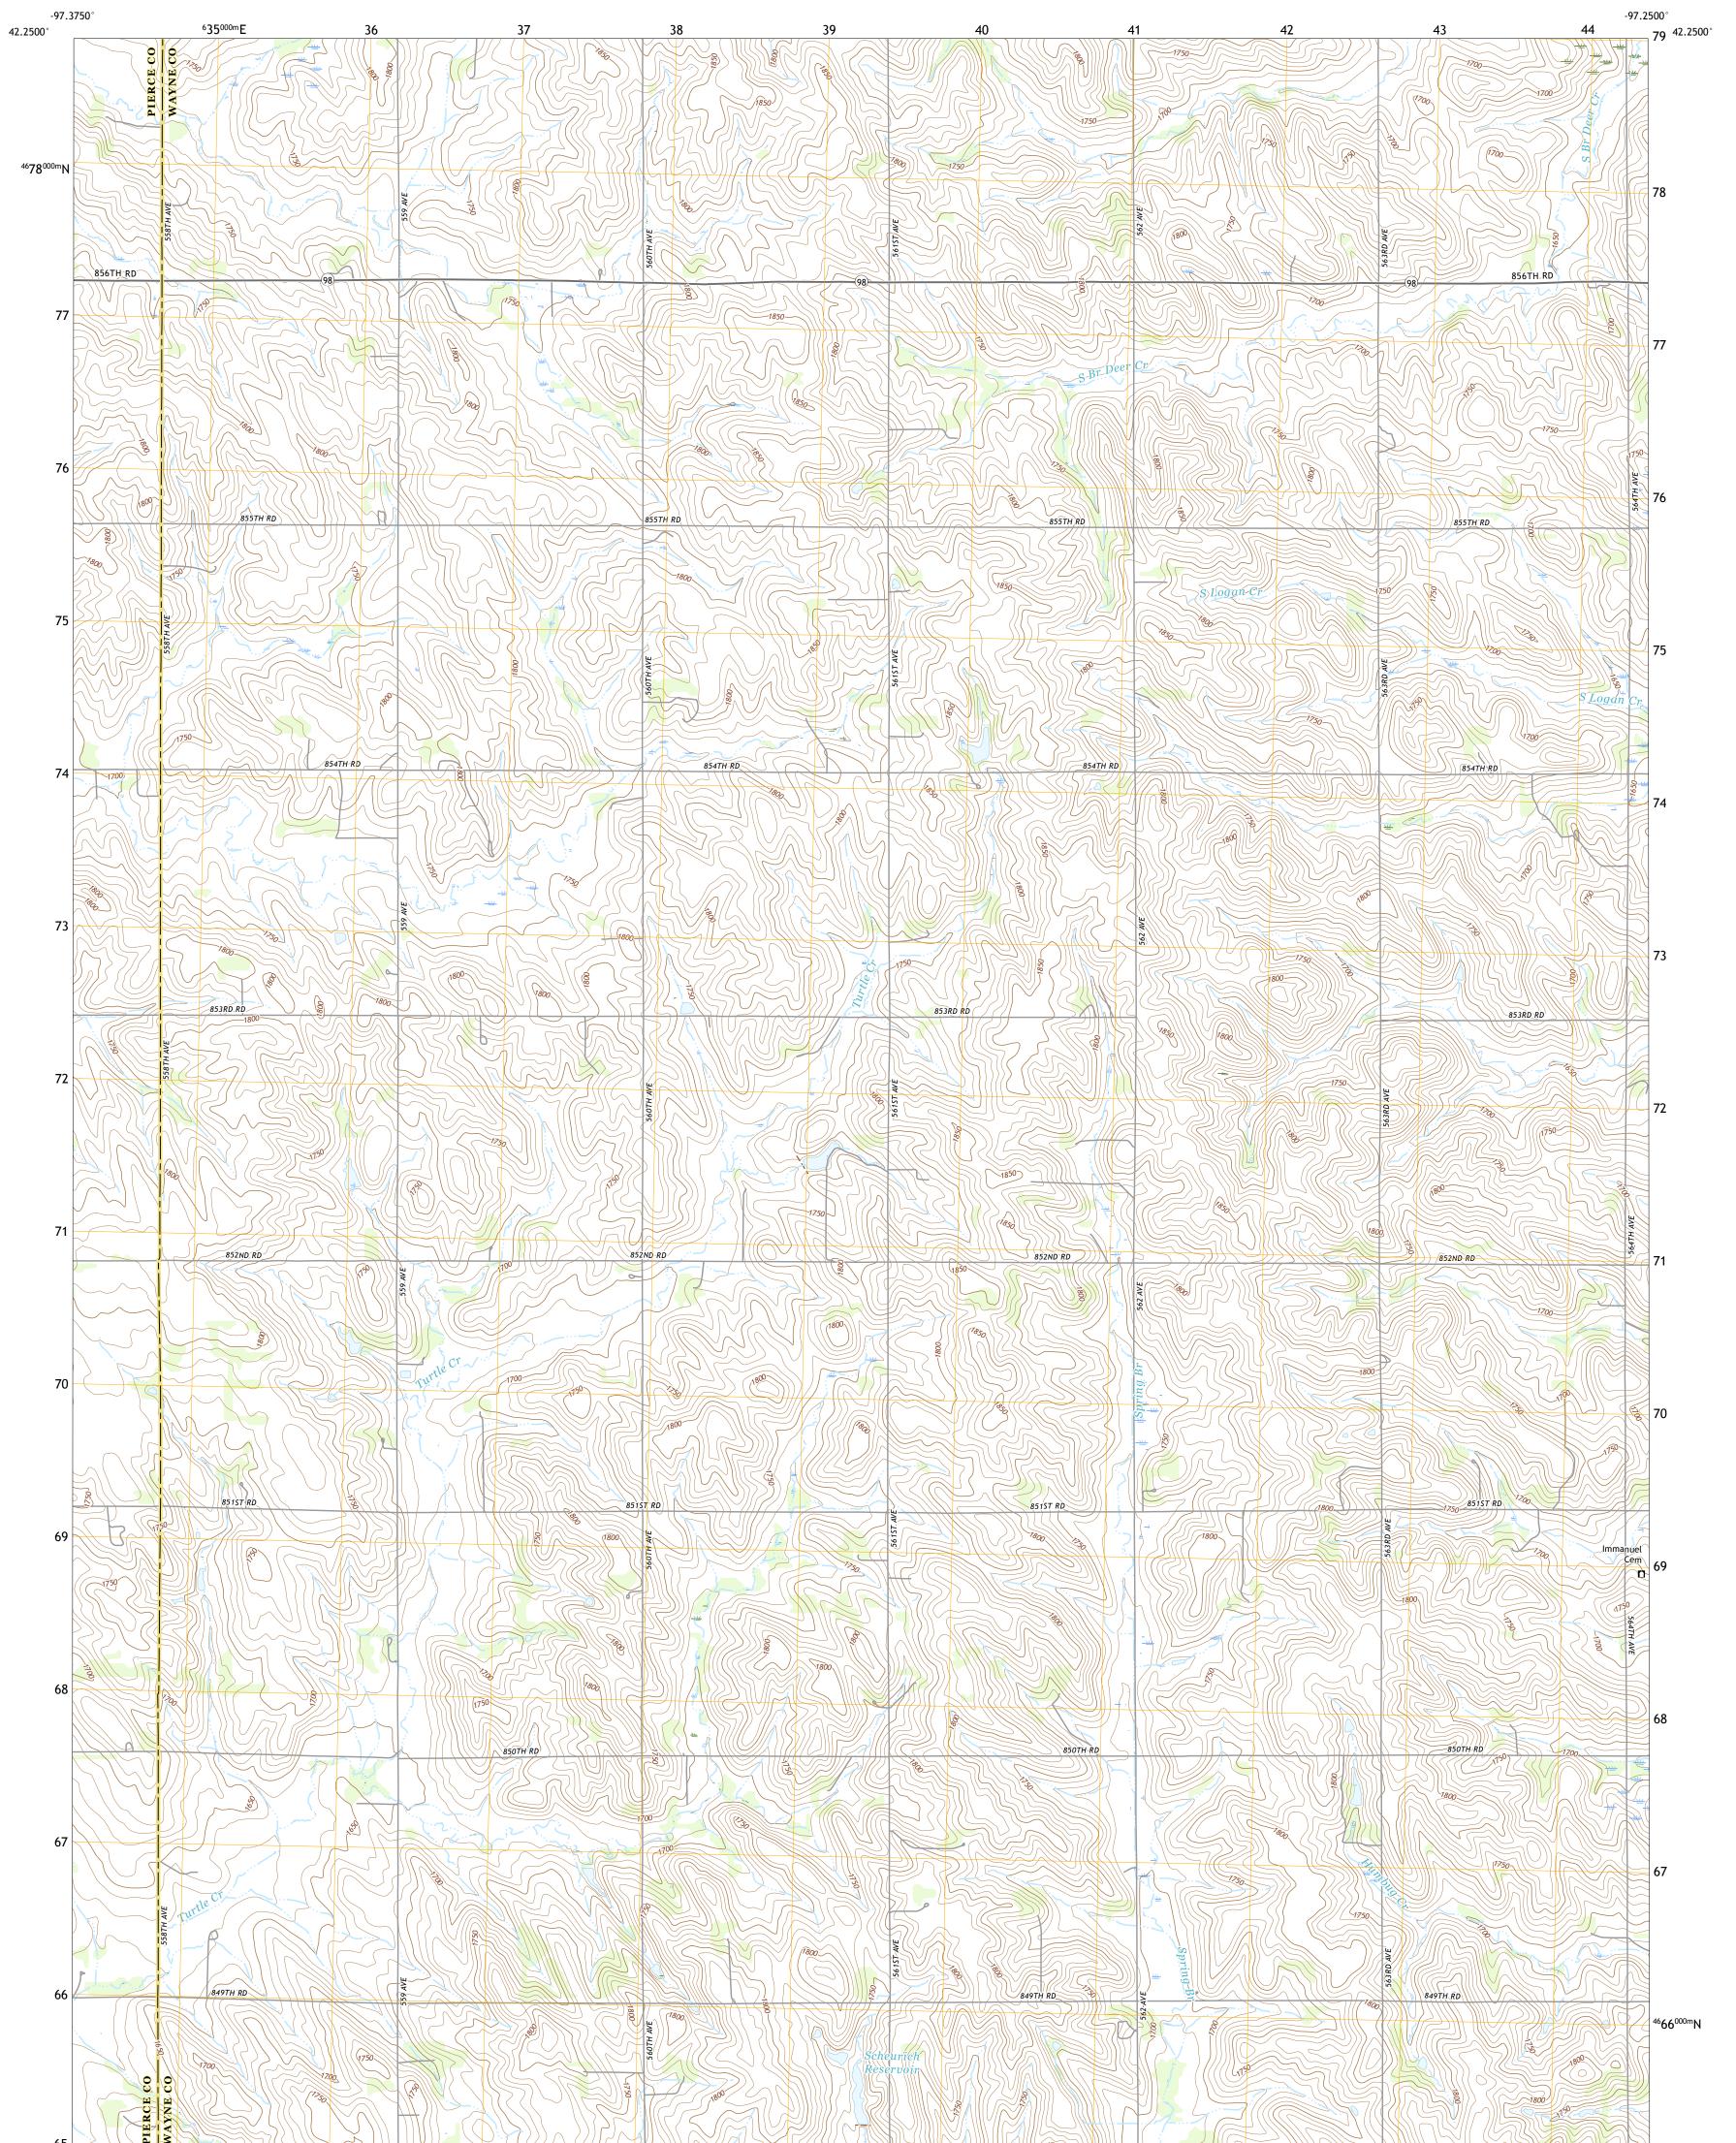

## U.S. DEPARTMENT OF THE INTERIOR U.S. GEOLOGICAL SURVEY

NORFOLK NE QUADRANGLE NEBRASKA 7.5-MINUTE SERIES

Produced by the United States Geological Survey North American Datum of 1983 (NAD83) World Geodetic System of 1984 (WGS84). Projection and 1 000-meter grid:Universal Transverse Mercator, Zone 14T This map is not a legal document. Boundaries may be generalized for this map scale. Private lands within government reservations may not be shown. Obtain permission before entering private lands.

 Imagery......NAIP, August 2016 - October 2016

 Roads......U.S.
 Census Bureau, 2015

 Names......GNIS, 1979 - 2016

 Hydrography.....National Hydrography Dataset, 2001 - 2016

 Contours.....National Elevation Dataset, 2002

 Boundaries.....Multiple sources; see metadata file 2014 - 2016

 Public Land Survey System......BLM, 2017

 Wetlands.....FWS
 National Wetlands Inventory 1984