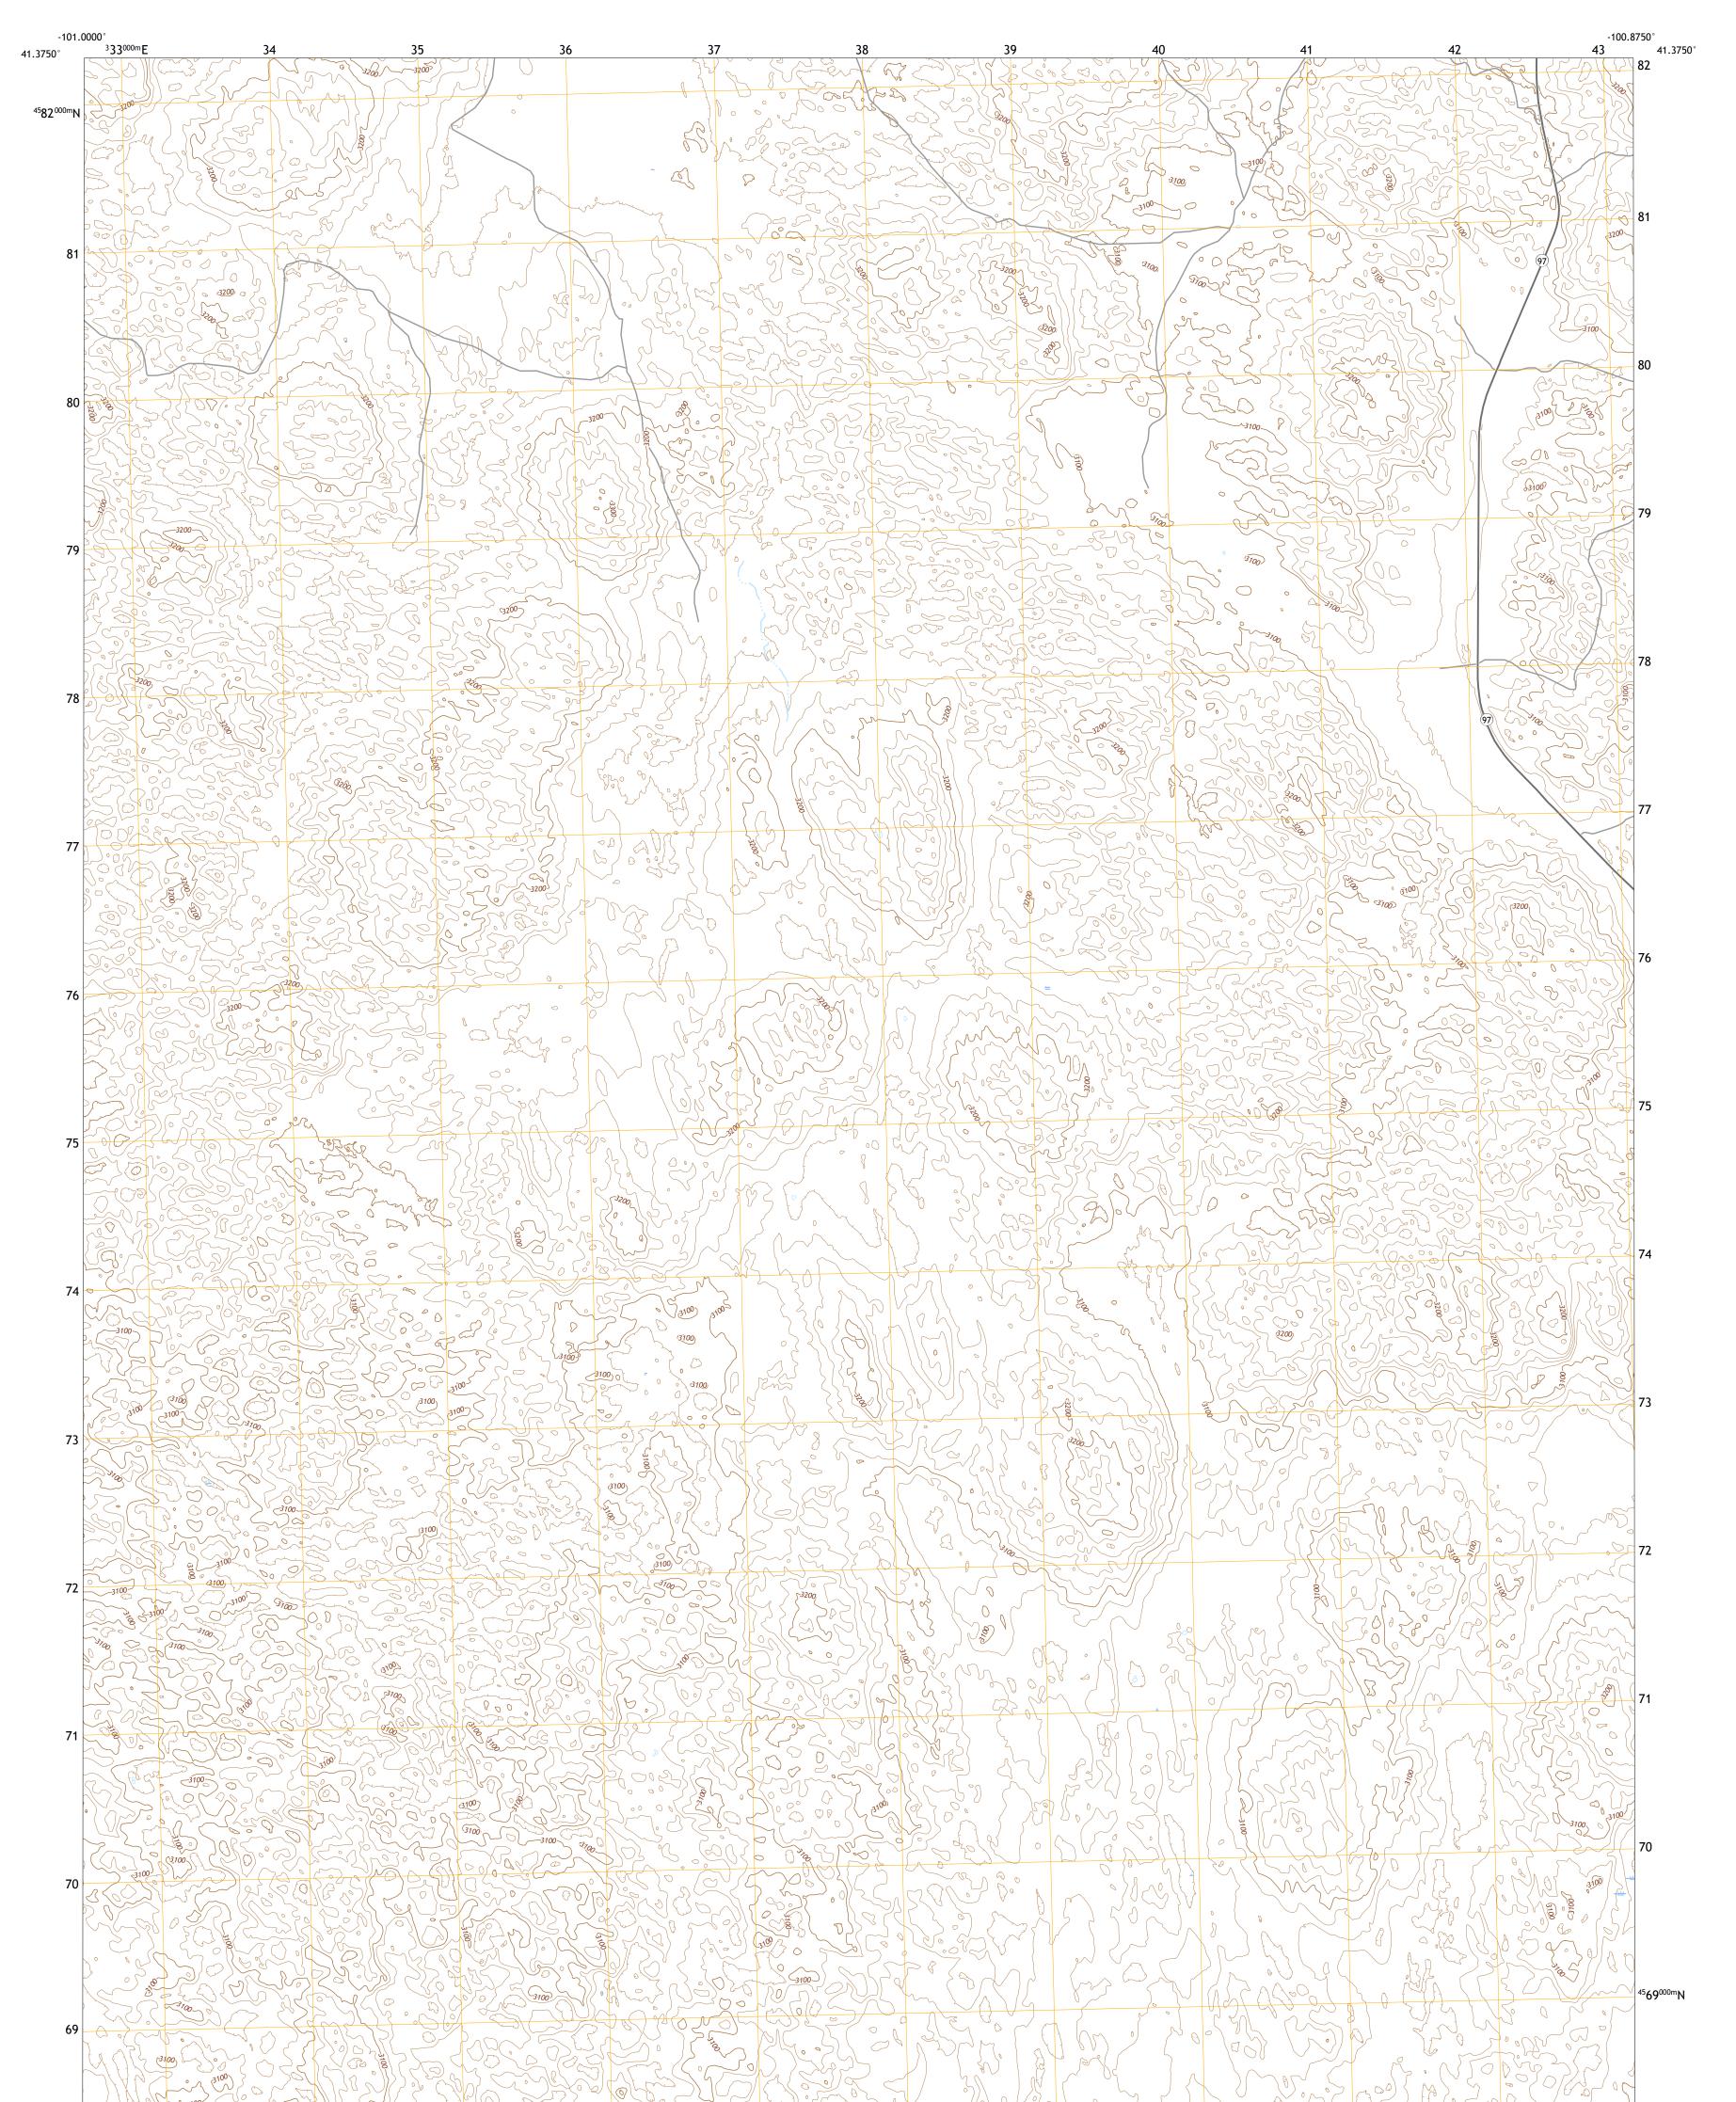

NORTH OF HERSHEY QUADRANGLE NEBRASKA - LINCOLN COUNTY 7.5-MINUTE SERIES

Produced by the United States Geological Survey North American Datum of 1983 (NAD83) World Geodetic System of 1984 (WGS84). Projection and 1 000-meter grid:Universal Transverse Mercator, Zone 14T This map is not a legal document. Boundaries may be generalized for this map scale. Private lands within government reservations may not be shown. Obtain permission before entering private lands.

Imagery......NAIP, July 2020 - July 2020 Roads..........NAIP, July 2020 - July 2020 Roads.......GNIS, Not Available Hydrography......GNIS, Not Available Hydrography Dataset, 2005 - 2019 Contours......National Elevation Dataset, 2018 Boundaries.......Multiple sources; see metadata file 2018 - 2019 Public Land Survey System.......BLM, 2020 Wetlands......BLM, 2020