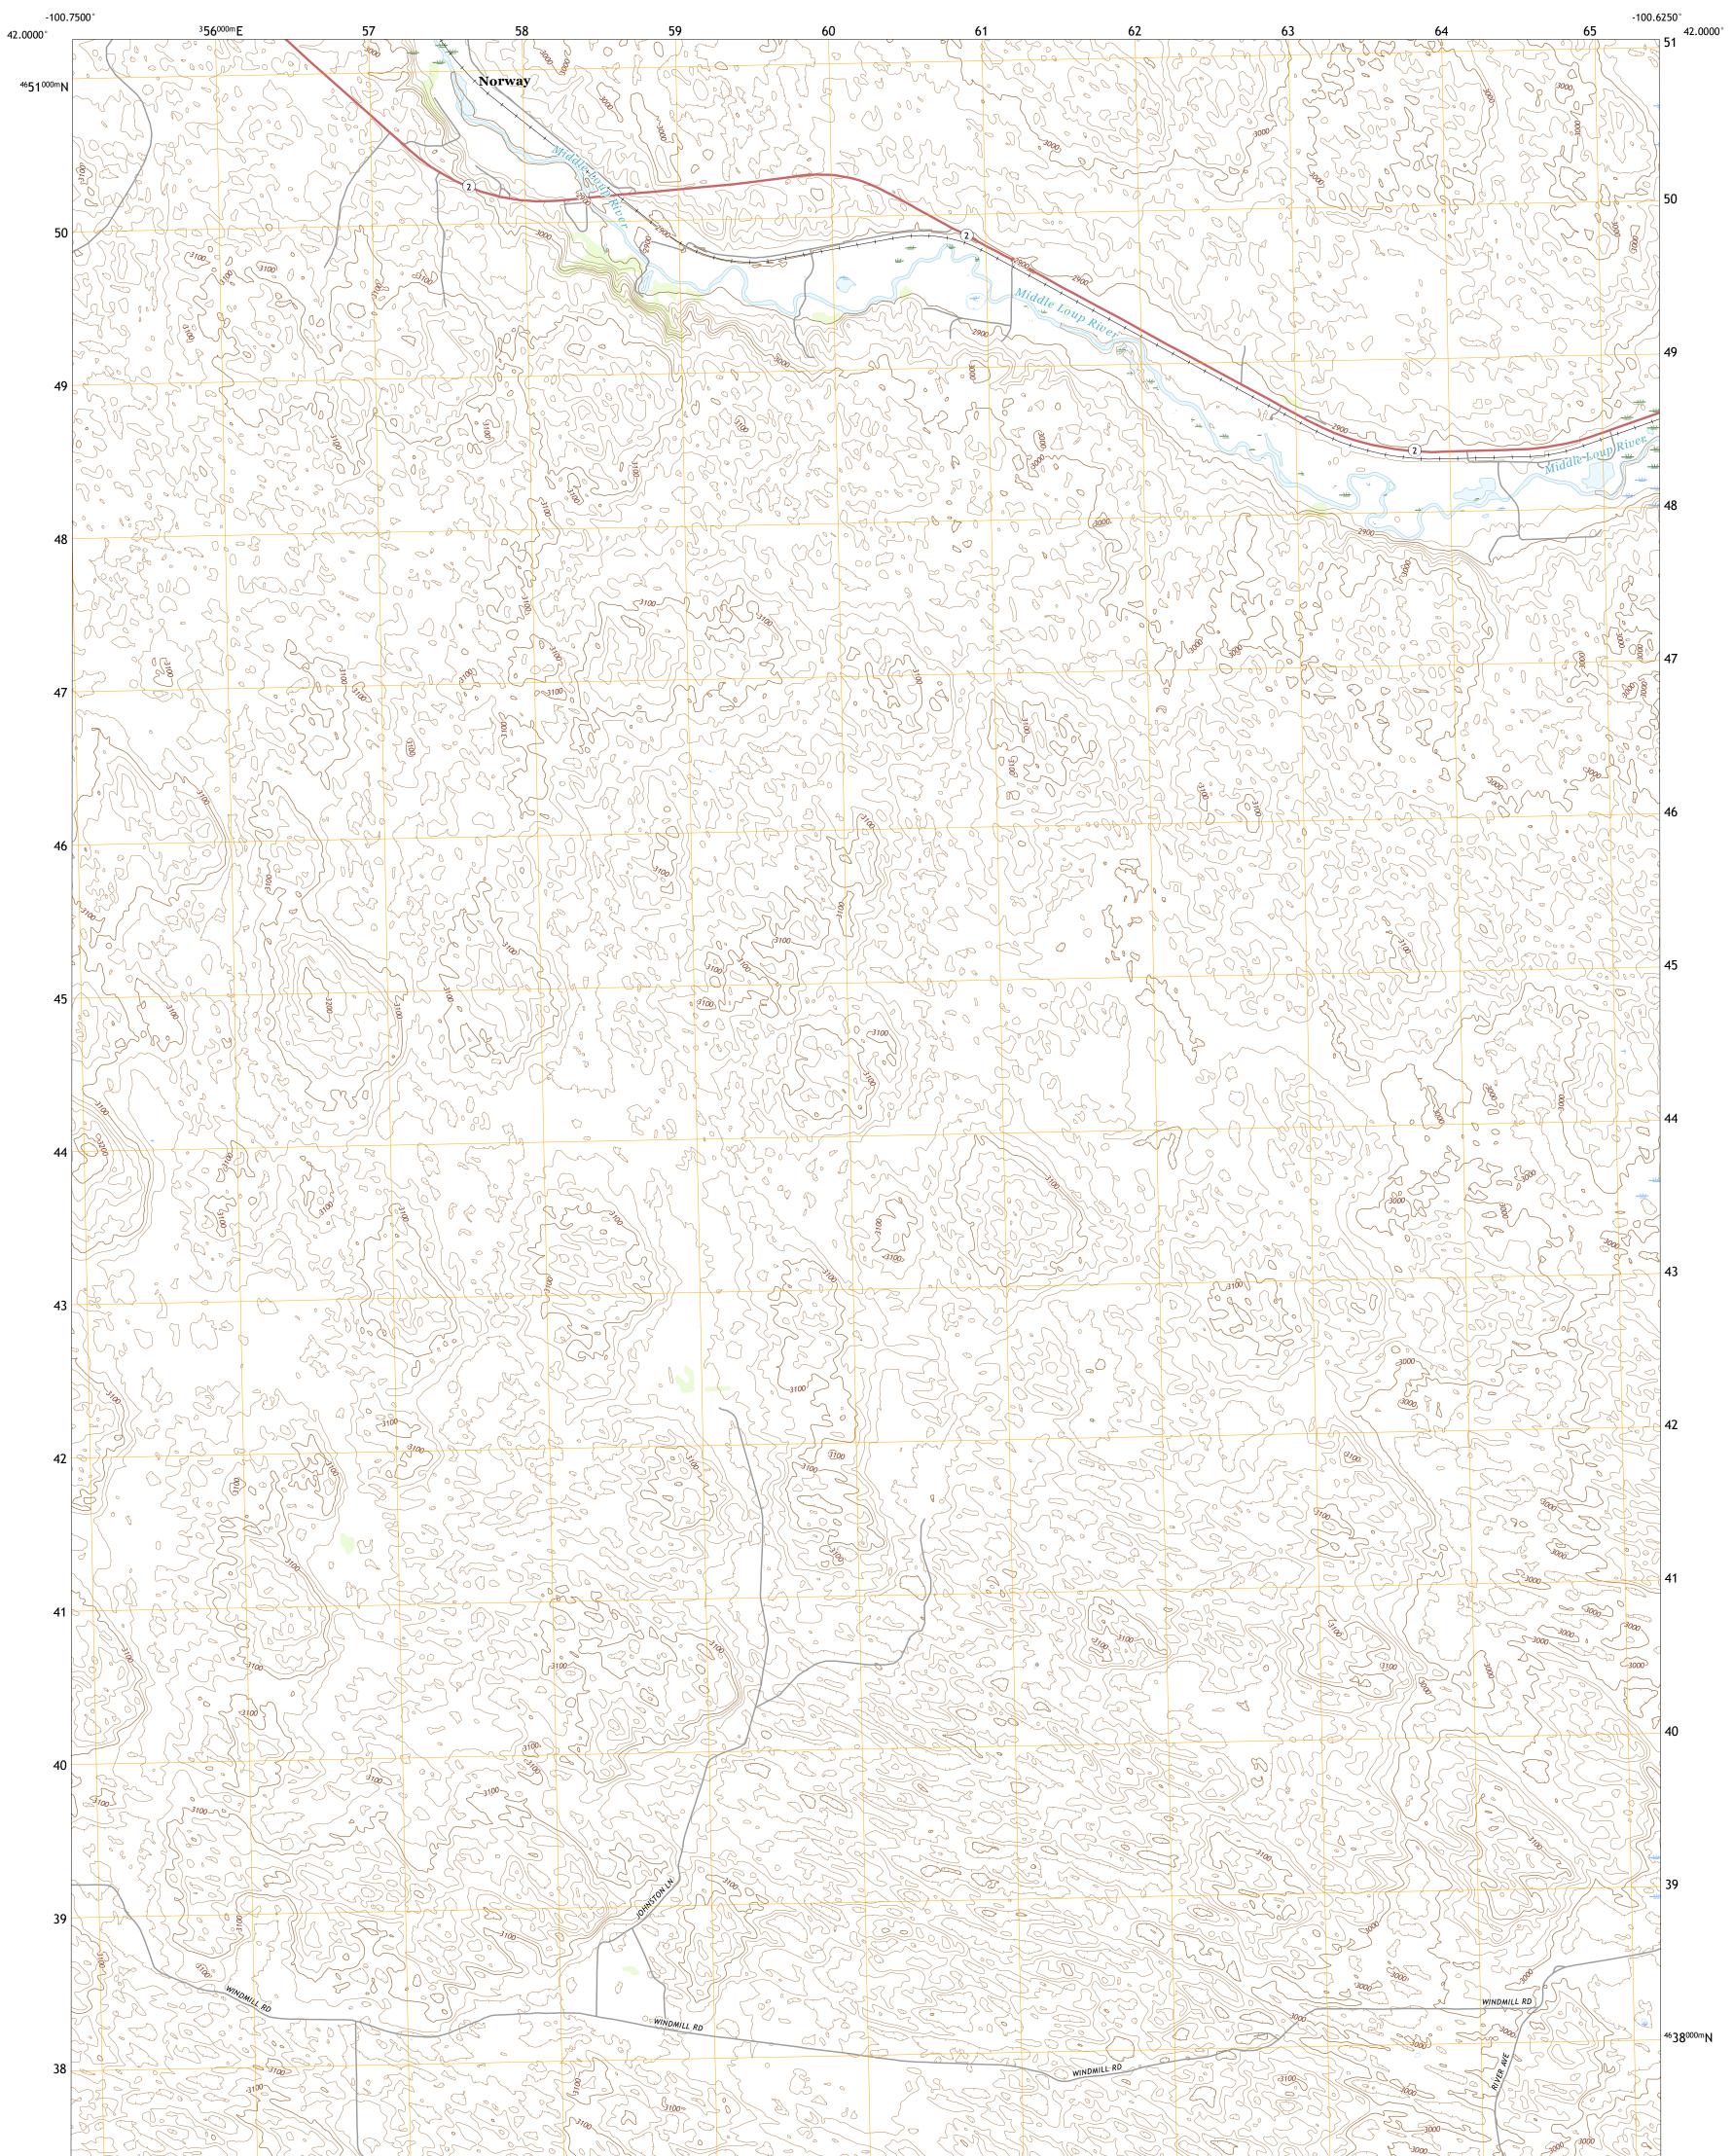

## U.S. DEPARTMENT OF THE INTERIOR U.S. GEOLOGICAL SURVEY

NORWAY QUADRANGLE NEBRASKA - THOMAS COUNTY 7.5-MINUTE SERIES

**Produced by the United States Geological Survey** North American Datum of 1983 (NAD83) World Geodetic System of 1984 (WGS84). Projection and 1 000-meter grid:Universal Transverse Mercator, Zone 14T This map is not a legal document. Boundaries may be generalized for this map scale. Private lands within government reservations may not be shown. Obtain permission before entering private lands.