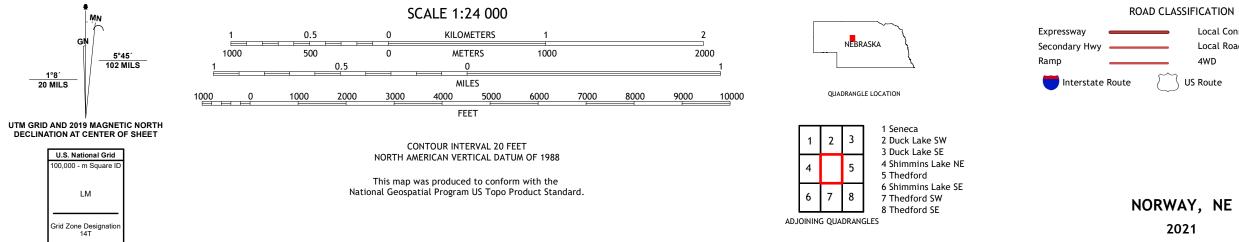

## U.S. DEPARTMENT OF THE INTERIOR U.S. GEOLOGICAL SURVEY

NORWAY QUADRANGLE NEBRASKA - THOMAS COUNTY 7.5-MINUTE SERIES

**Produced by the United States Geological Survey** North American Datum of 1983 (NAD83) World Geodetic System of 1984 (WGS84). Projection and 1 000-meter grid:Universal Transverse Mercator, Zone 14T This map is not a legal document. Boundaries may be generalized for this map scale. Private lands within government reservations may not be shown. Obtain permission before entering private lands.

ROAD CLASSIFICATION Local Connector Local Road 4WD US Route State Route