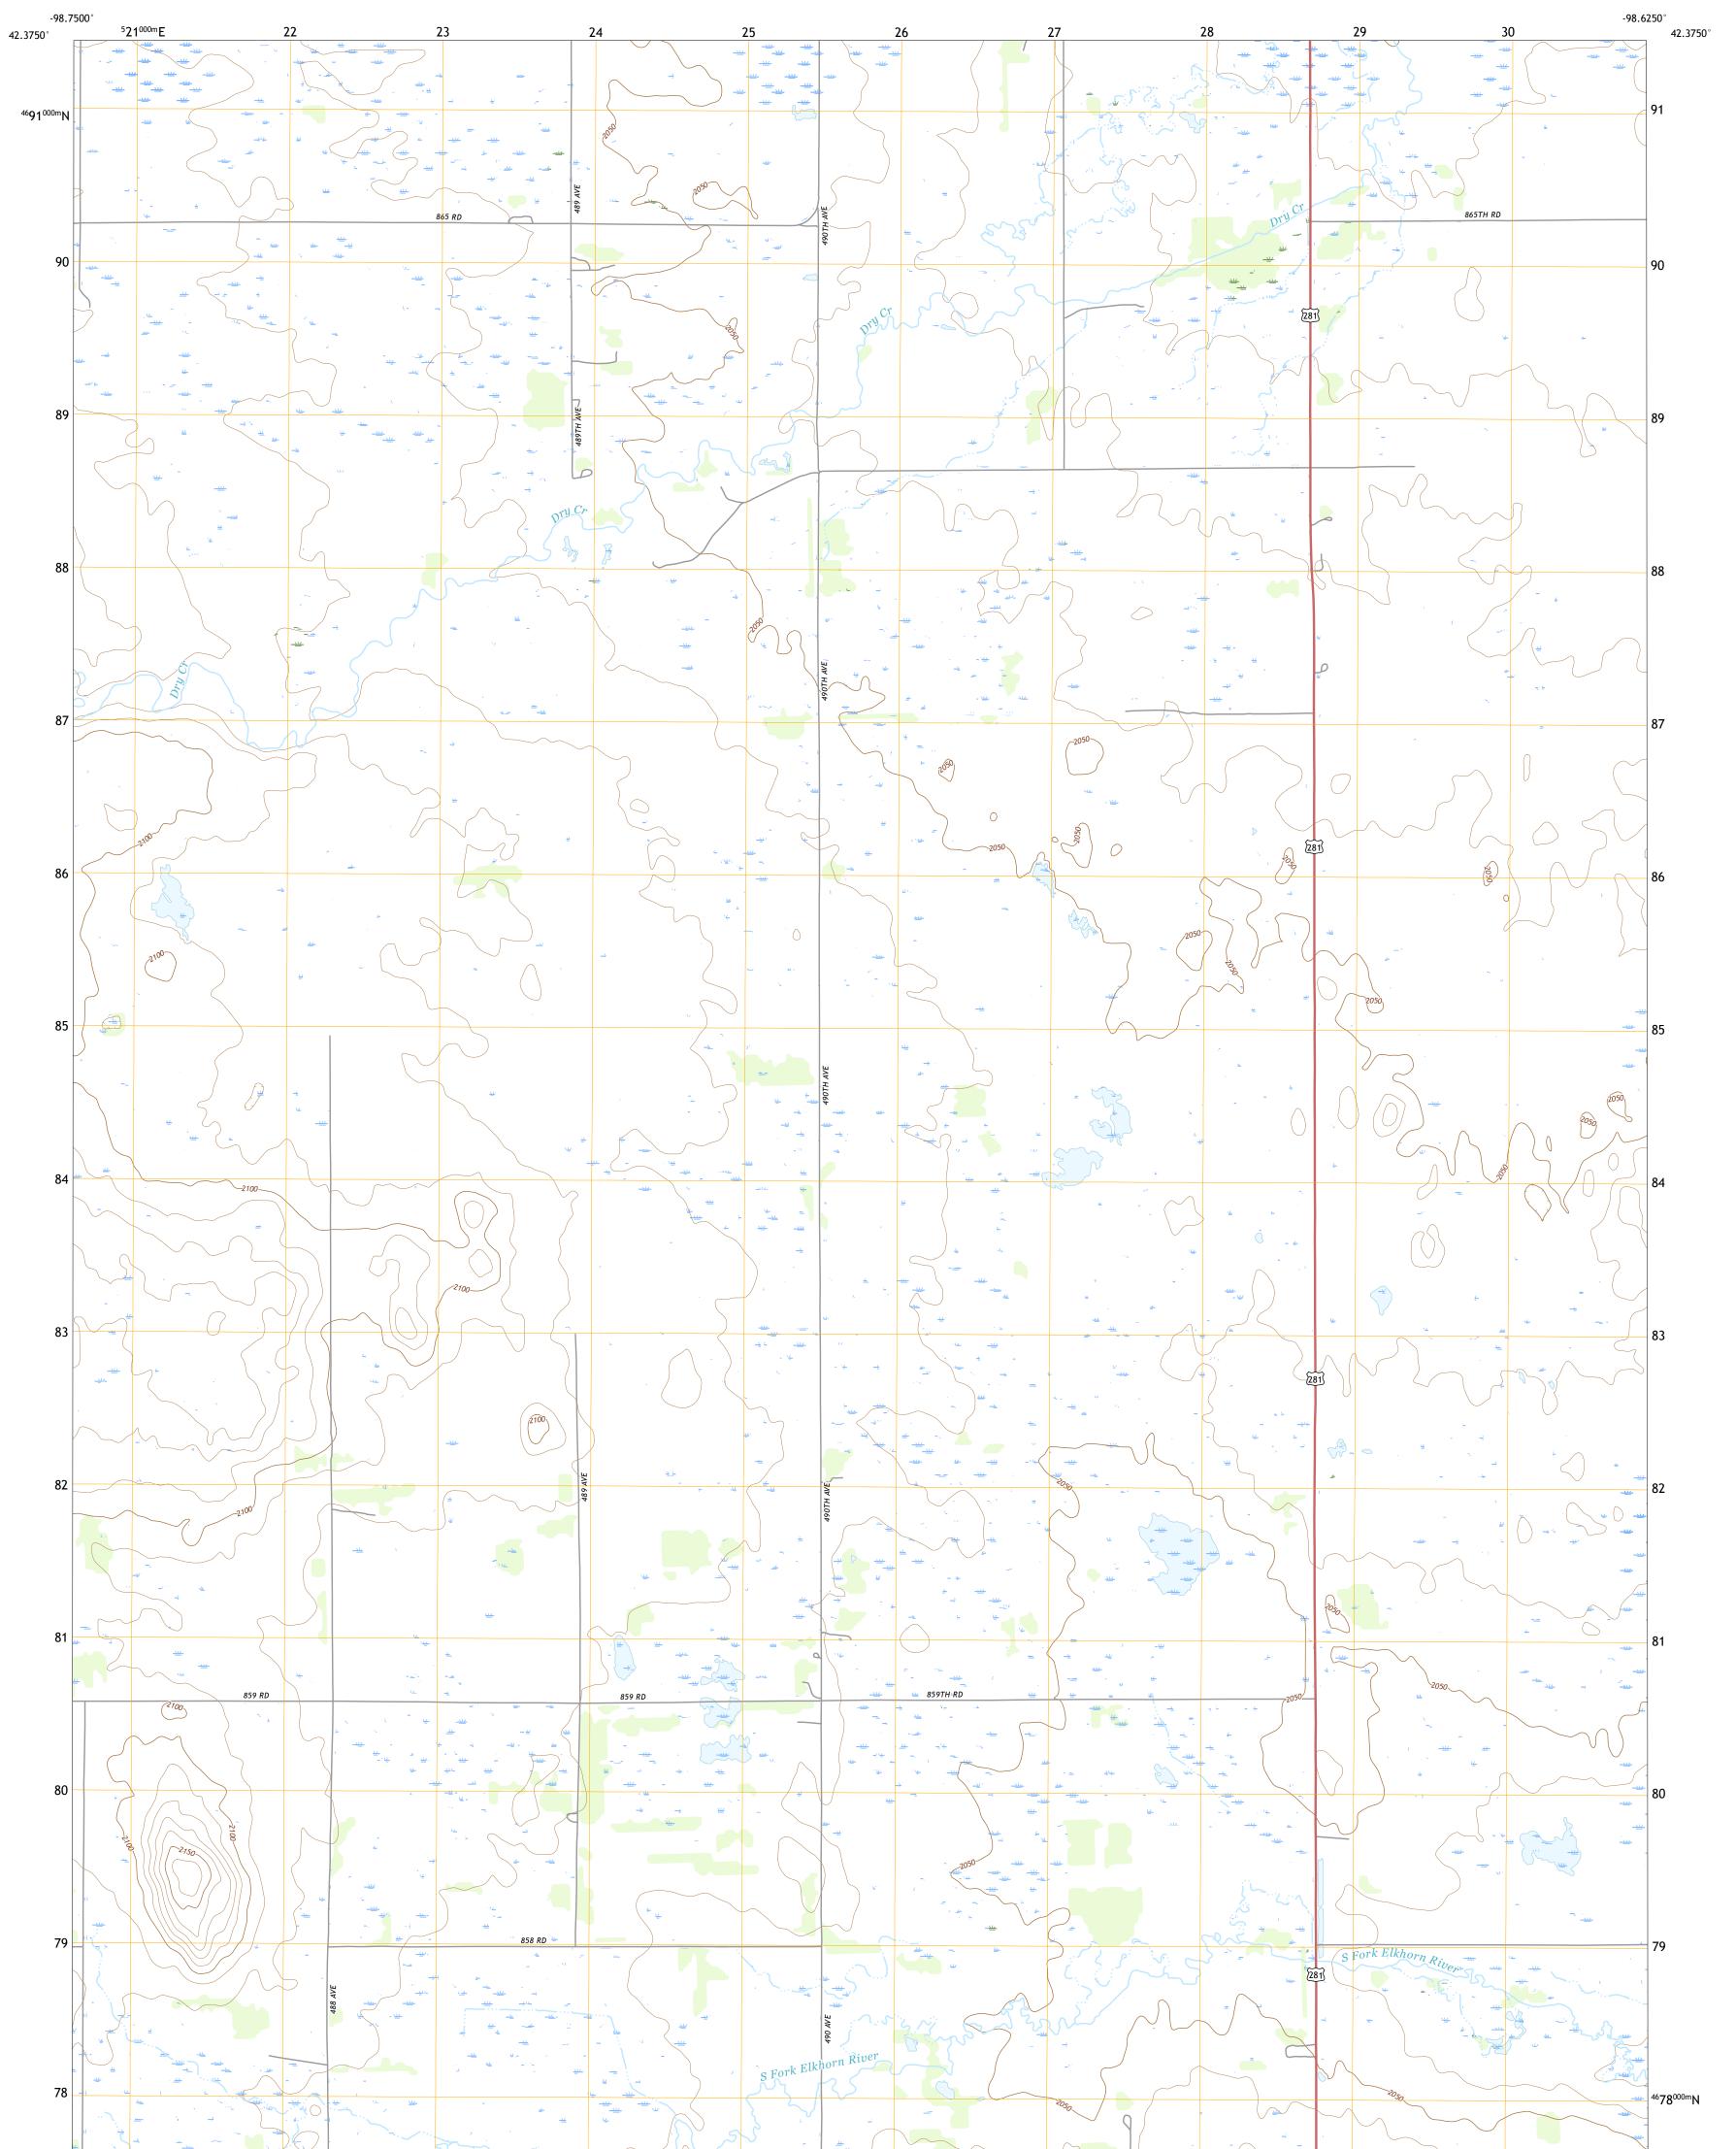

## U.S. DEPARTMENT OF THE INTERIOR U.S. GEOLOGICAL SURVEY

O'NEILL SW QUADRANGLE NEBRASKA - HOLT COUNTY 7.5-MINUTE SERIES

Produced by the United States Geological Survey North American Datum of 1983 (NAD83) World Geodetic System of 1984 (WGS84). Projection and 1 000-meter grid:Universal Transverse Mercator, Zone 14T This map is not a legal document. Boundaries may be generalized for this map scale. Private lands within government reservations may not be shown. Obtain permission before entering private lands.

Imagery.... Roads..... Names..... .....NAIP, August 2016 - October 2016 U.S. Census Bureau, 2015 .....GNIS, Not Available 

NSN. 7643016381702 NGA REF NO. USGSX24K32702

\_\_\_\_