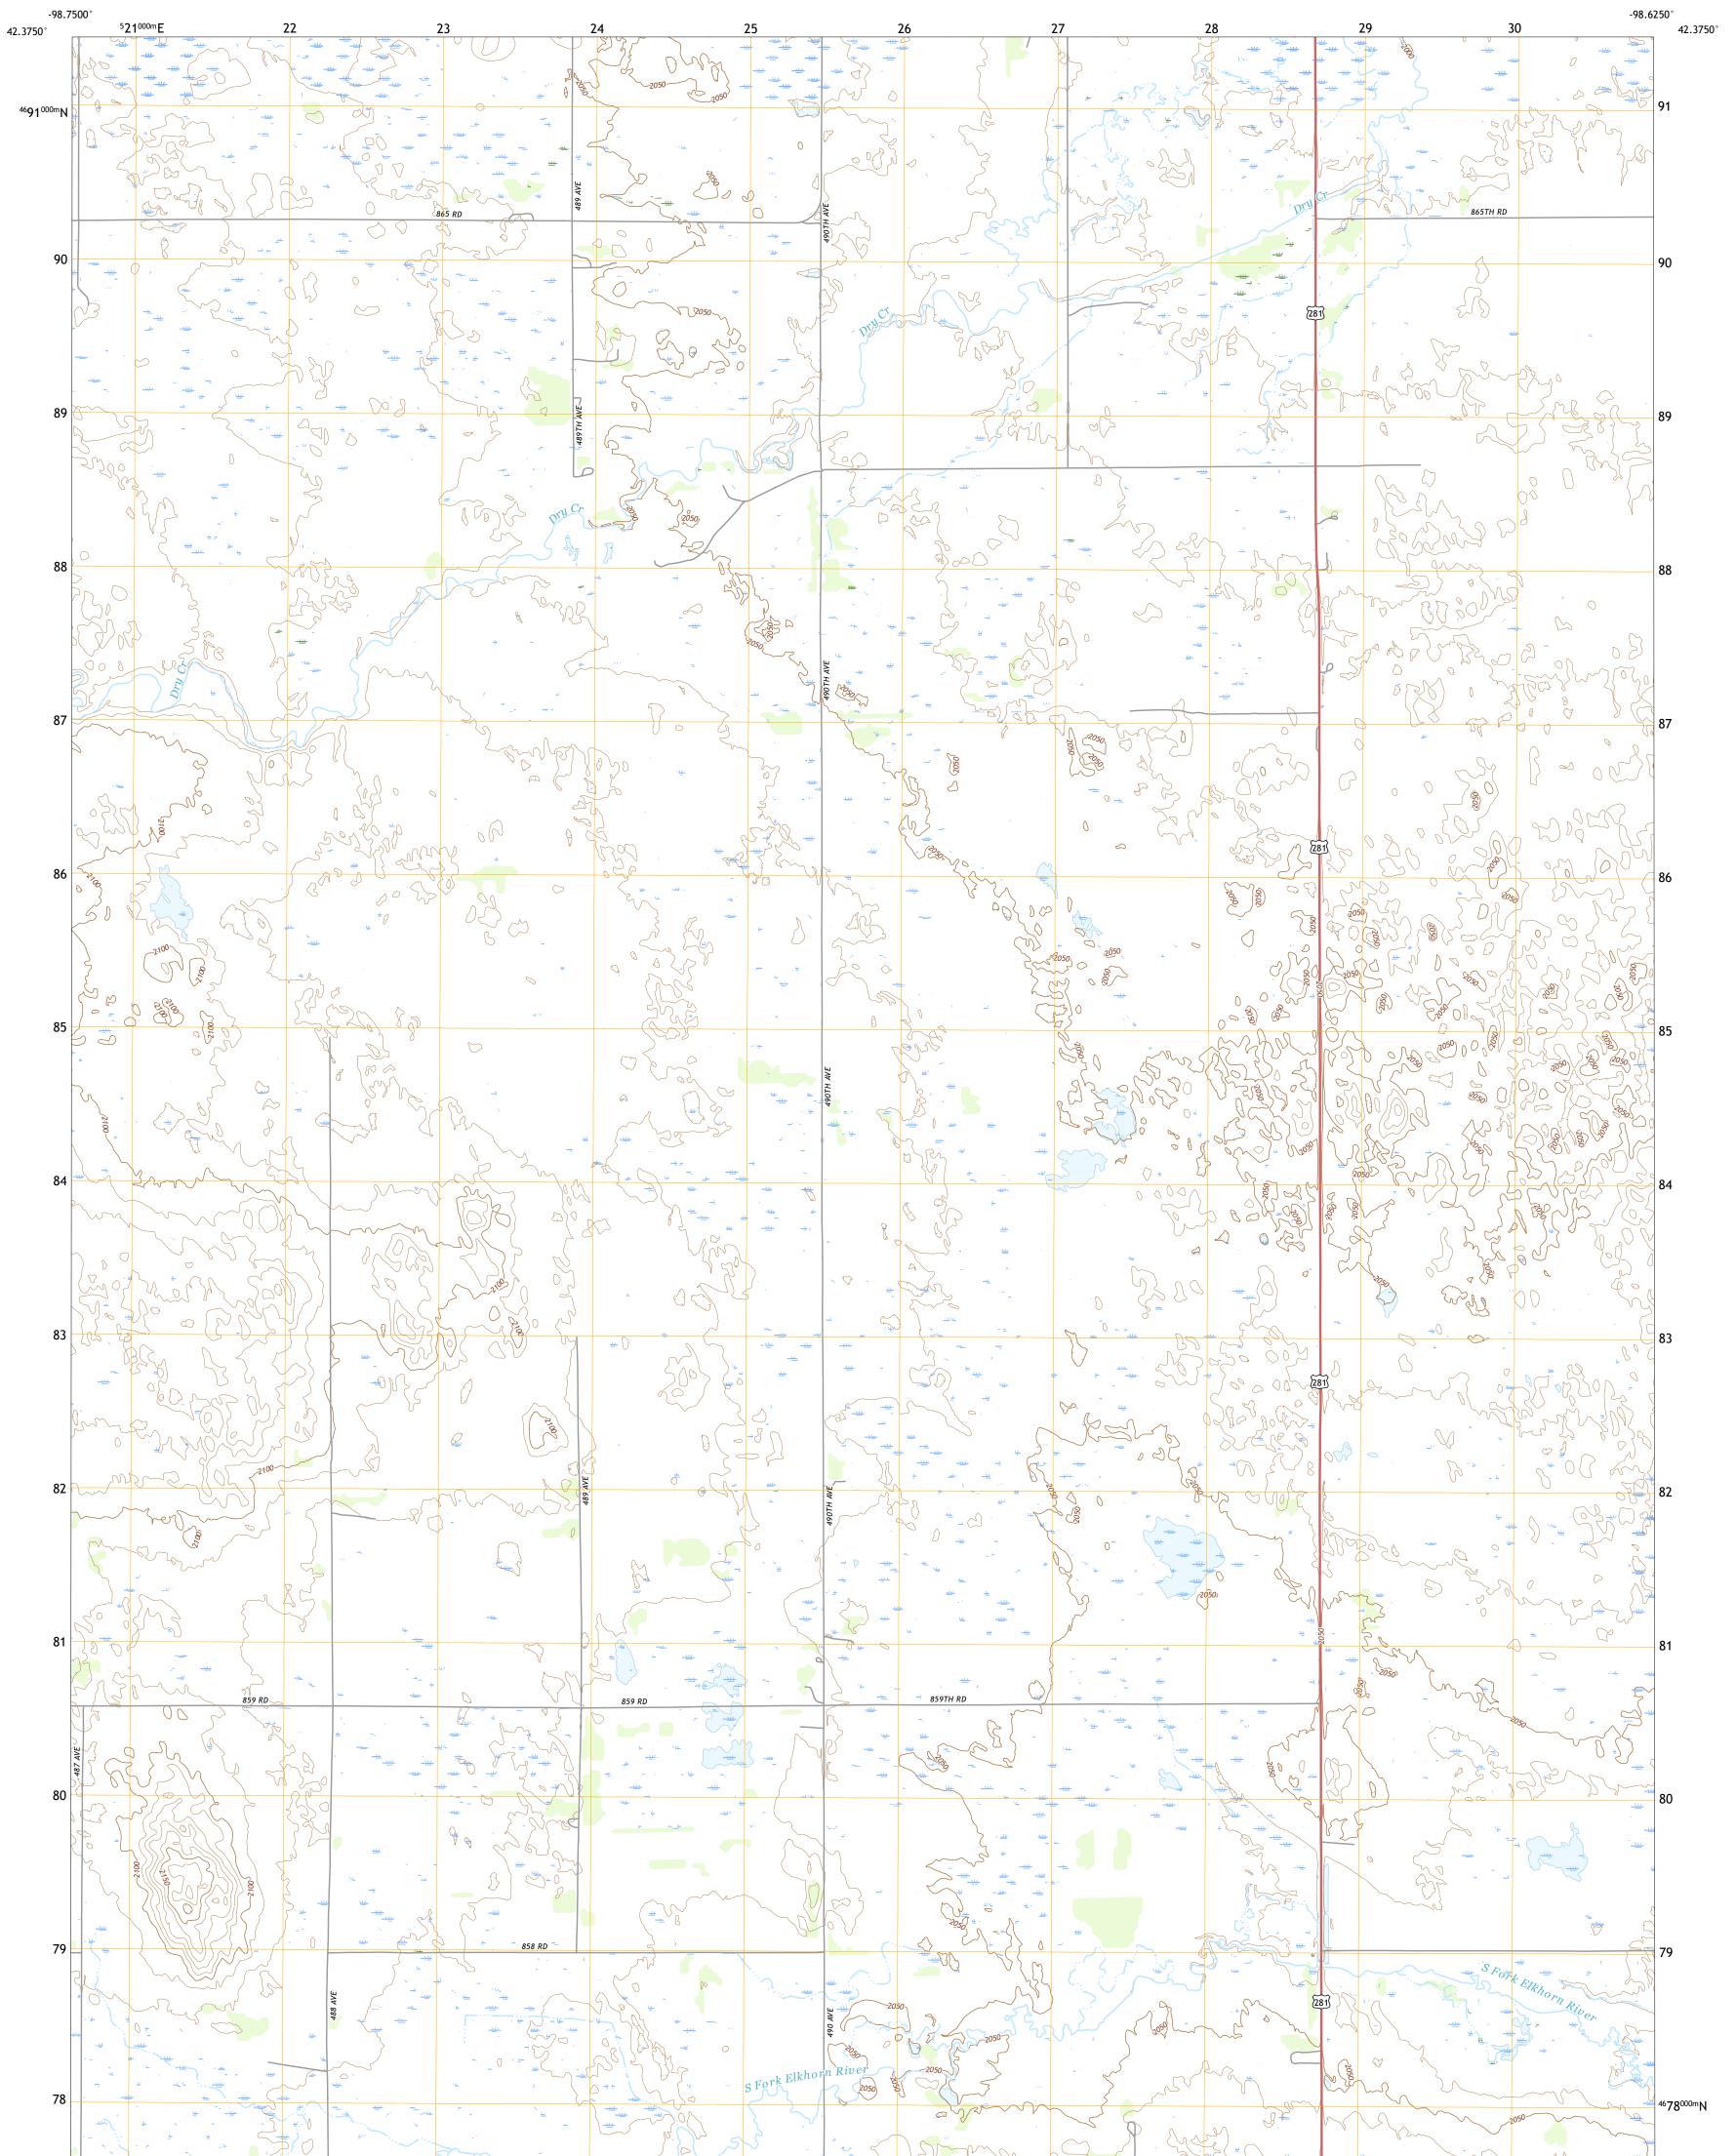

## U.S. DEPARTMENT OF THE INTERIOR U.S. GEOLOGICAL SURVEY

O'NEILL SW QUADRANGLE NEBRASKA - HOLT COUNTY 7.5-MINUTE SERIES

Produced by the United States Geological Survey North American Datum of 1983 (NAD83) World Geodetic System of 1984 (WGS84). Projection and 1 000-meter grid:Universal Transverse Mercator, Zone 14T This map is not a legal document. Boundaries may be generalized for this map scale. Private lands within government reservations may not be shown. Obtain permission before entering private lands.

 Imagery......NAIP, July 2020 - July 2020

 Roads......NAIP, July 2020 - July 2020

 Roads......NaIP, July 2020 - July 2020

 Roads......Naiperstanding

 Hydrography.....National Hydrography Dataset, 2006 - 2019

 Contours......National Elevation Dataset, 2019

 Boundaries.......Multiple sources; see metadata file 2019 - 2021

 Public Land Survey System.......BLM, 2020

 Wetlands......FWS National Wetlands Inventory Not Available