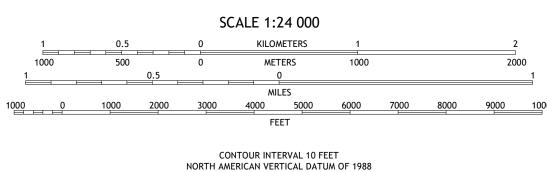

TF

Produced by the United States Geological Survey

1 000-meter grid:Universal Transverse Mercator, Zone 14T\15T

generalized for this map scale. Private lands within government reservations may not be shown. Obtain permission before

World Geodetic System of 1984 (WGS84). Projection and

This map is not a legal document. Boundaries may be

North American Datum of 1983 (NAD83)

entering private lands.

Hydrography.....

Public Land Survey System...

Imagery...

Names....

Boundaries....



This map was produced to conform with the

National Geospatial Program US Topo Product Standard.



ADJOINING QUADRANGLES

4 Irvington

6 Ralston

7 Omaha South

5 Council Bluffs North

8 Council Bluffs South



OMAHA NORTH, NE, IA

2021