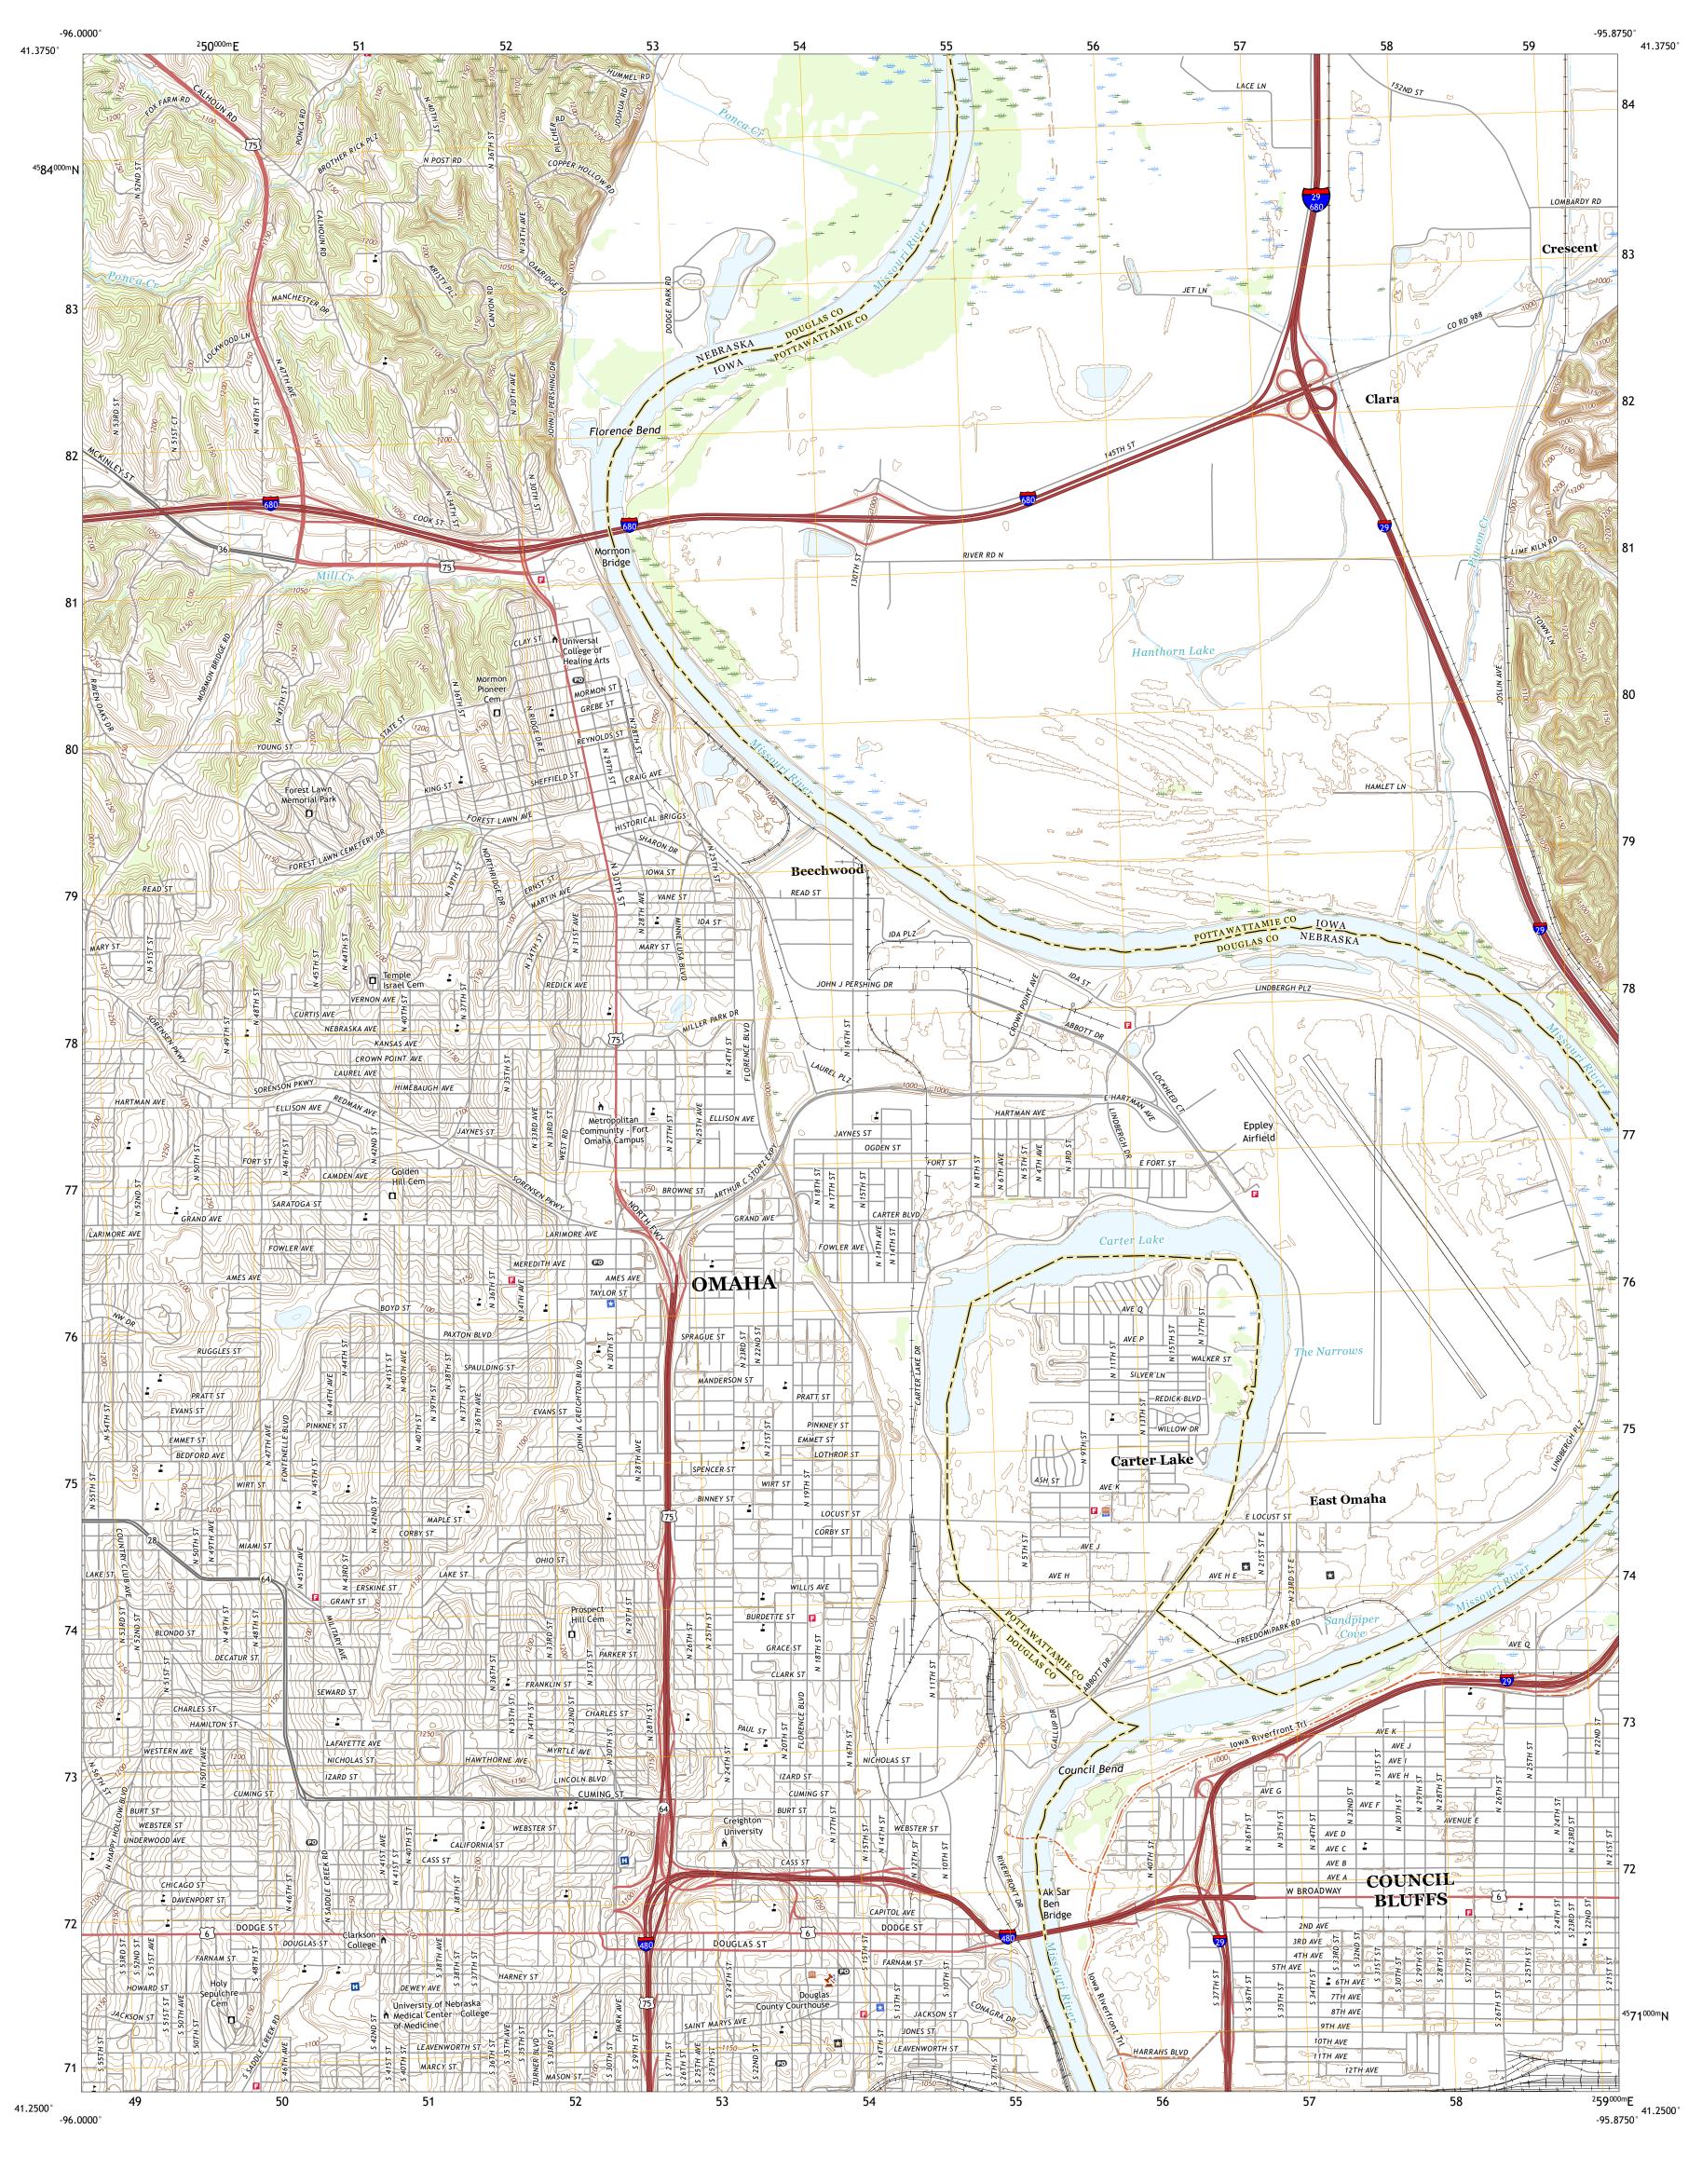

TF

Produced by the United States Geological Survey

1 000-meter grid:Universal Transverse Mercator, Zone 14T\15T

generalized for this map scale. Private lands within government reservations may not be shown. Obtain permission before

World Geodetic System of 1984 (WGS84). Projection and

This map is not a legal document. Boundaries may be

North American Datum of 1983 (NAD83)

entering private lands.

Hydrography.....

Public Land Survey System...

Imagery...

Names....

Boundaries....



This map was produced to conform with the

National Geospatial Program US Topo Product Standard.



ADJOINING QUADRANGLES

4 Irvington

6 Ralston

7 Omaha South

5 Council Bluffs North

8 Council Bluffs South



OMAHA NORTH, NE, IA

2021