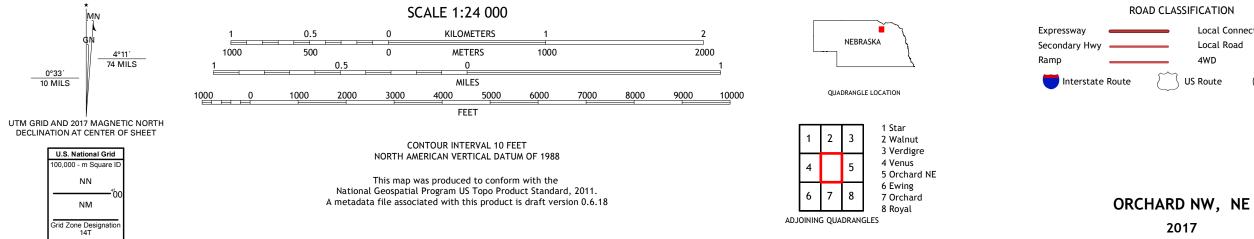

## U.S. DEPARTMENT OF THE INTERIOR U.S. GEOLOGICAL SURVEY

ORCHARD NW QUADRANGLE NEBRASKA 7.5-MINUTE SERIES

Produced by the United States Geological Survey North American Datum of 1983 (NAD83) World Geodetic System of 1984 (WGS84). Projection and 1 000-meter grid:Universal Transverse Mercator, Zone 14T This map is not a legal document. Boundaries may be generalized for this map scale. Private lands within government reservations may not be shown. Obtain permission before entering private lands.

ROAD CLASSIFICATION Local Connector Local Road \_\_\_\_ 4WD US Route State Route