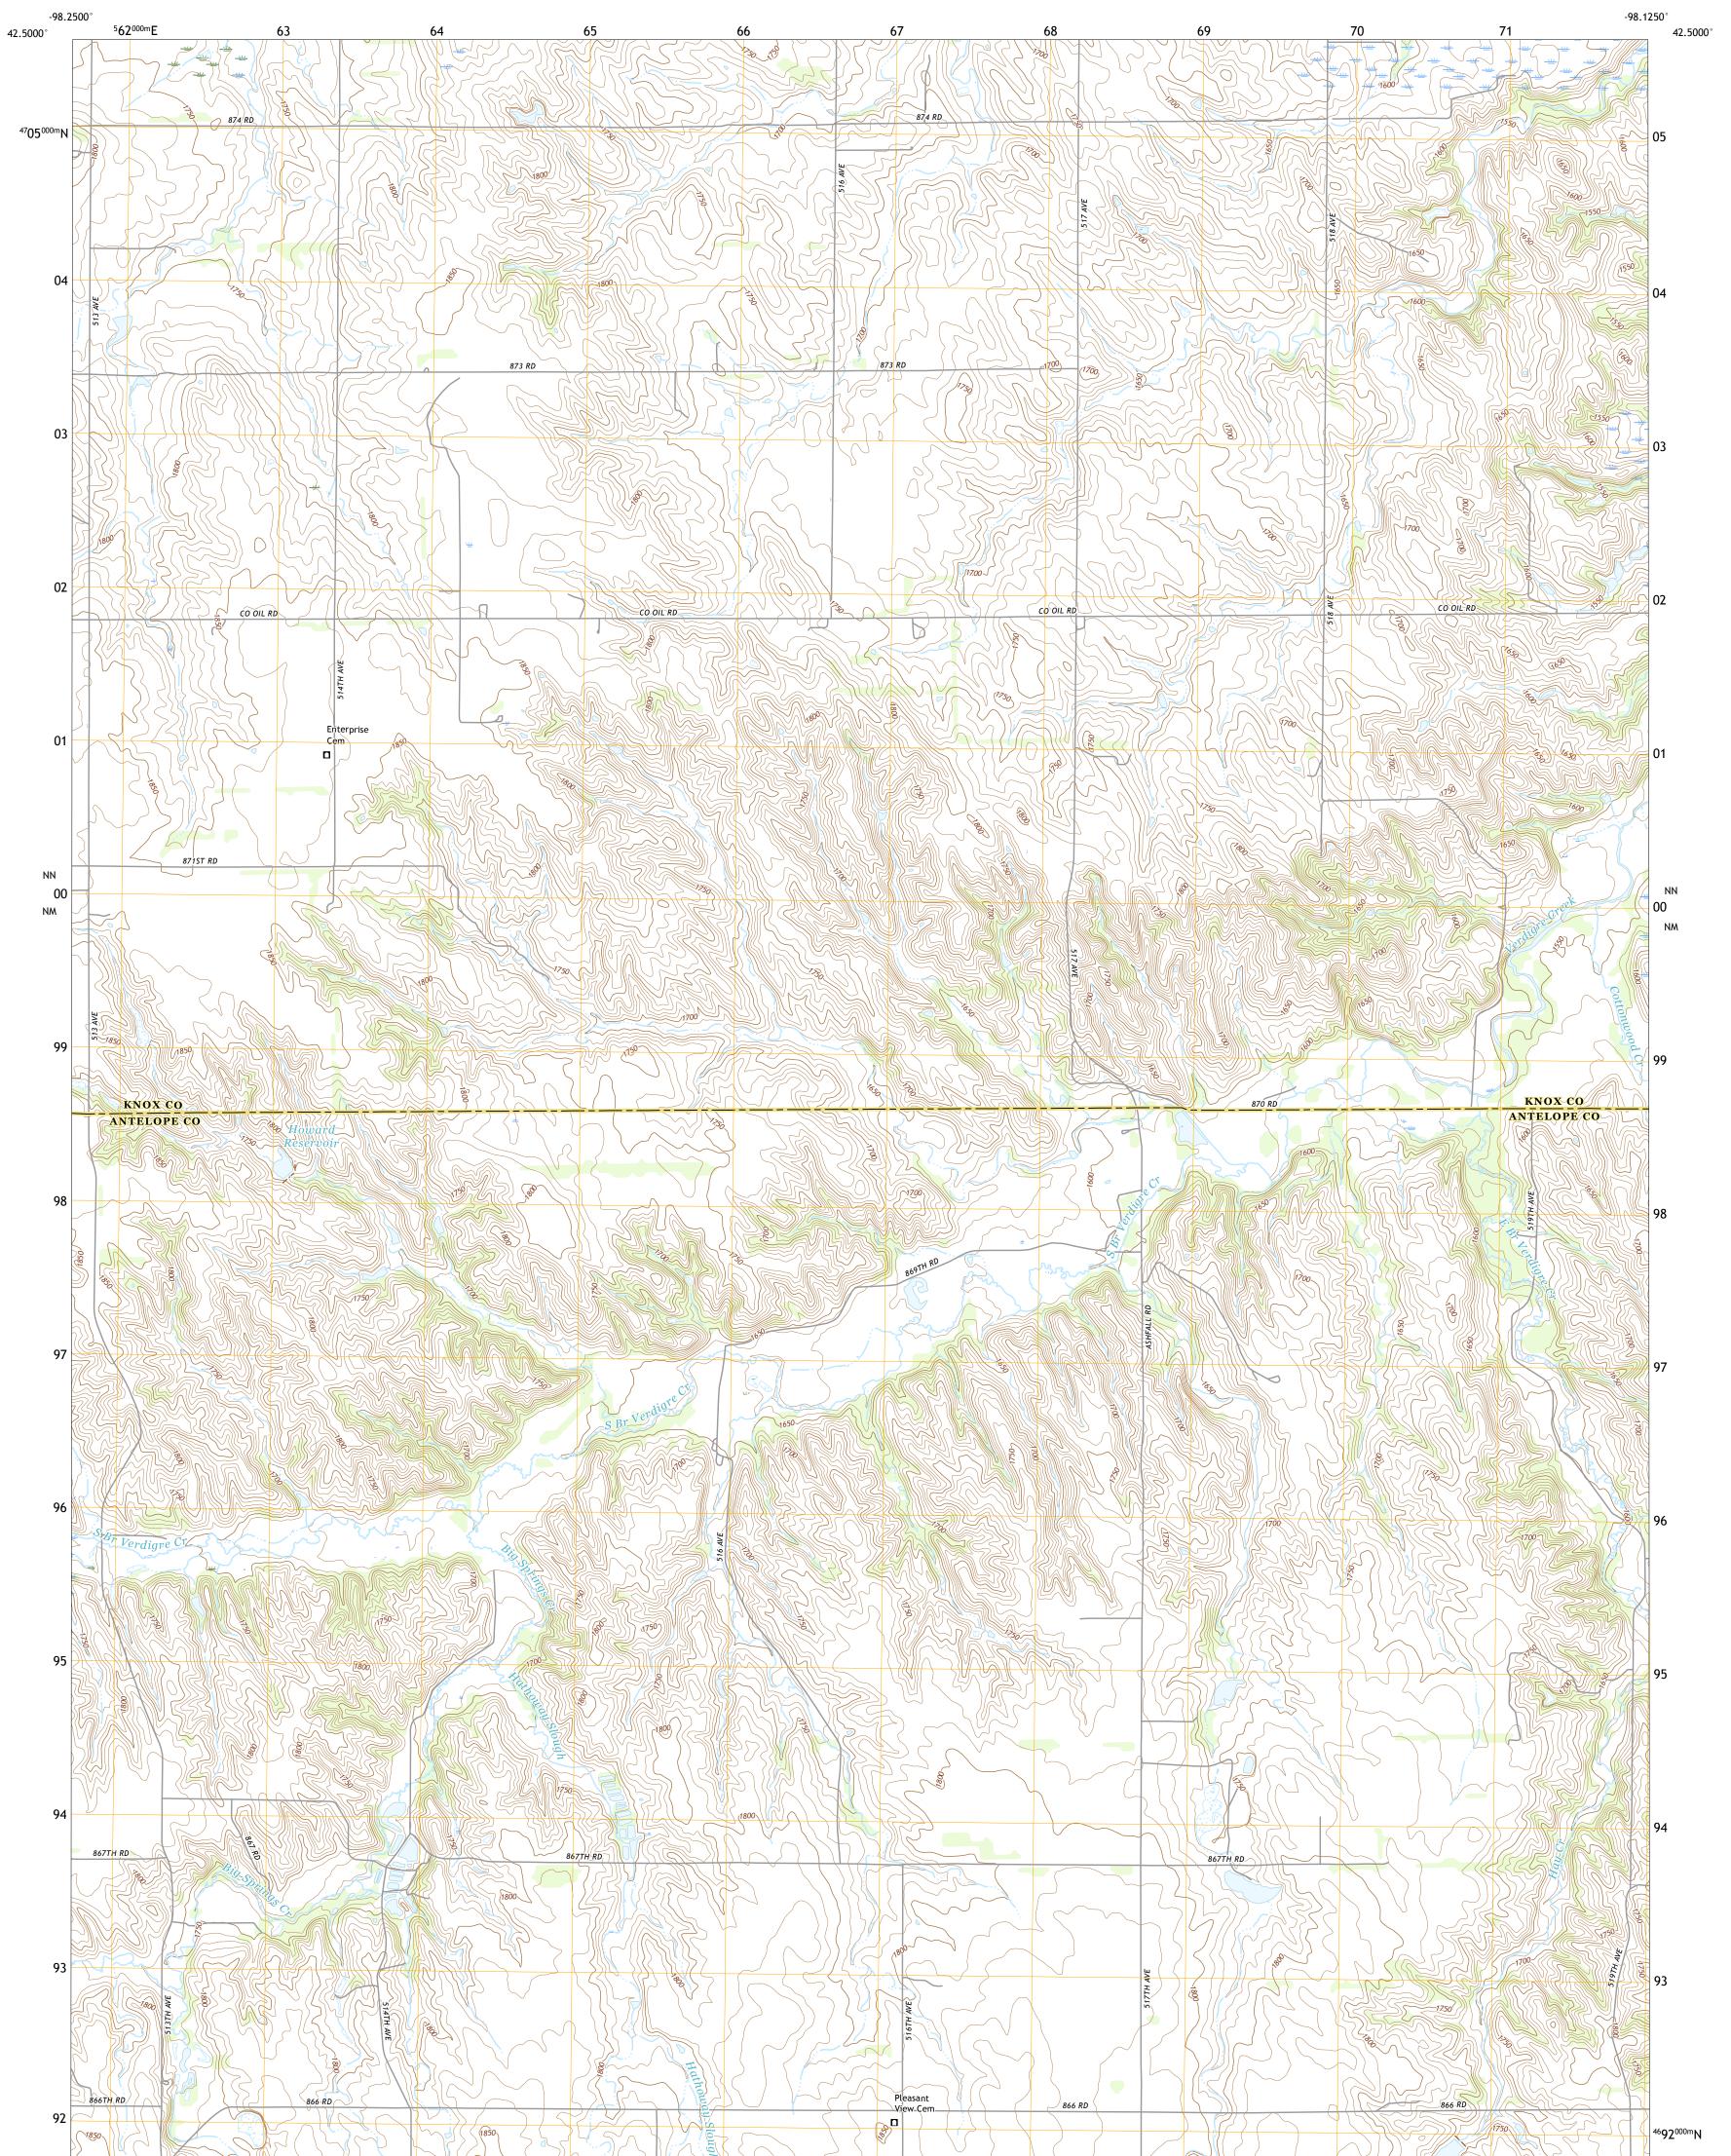

## U.S. DEPARTMENT OF THE INTERIOR U.S. GEOLOGICAL SURVEY

ORCHARD NW QUADRANGLE NEBRASKA 7.5-MINUTE SERIES

Produced by the United States Geological Survey North American Datum of 1983 (NAD83) World Geodetic System of 1984 (WGS84). Projection and 1 000-meter grid:Universal Transverse Mercator, Zone 14T This map is not a legal document. Boundaries may be generalized for this map scale. Private lands within government reservations may not be shown. Obtain permission before entering private lands.

Imagery......NAIP, August 2016 - October 2016 Roads......U.S. Census Bureau, 2015 Names......GNIS, 1979 - 2016 Hydrography......GNIS, 1979 - 2016 Contours.....National Hydrography Dataset, 2004 - 2016 Contours.....National Elevation Dataset, 2003 Boundaries.....Multiple sources; see metadata file 2014 - 2016 Public Land Survey System......BLM, 2017 Wetlands......BWS National Wetlands Inventory 1982 - 1983