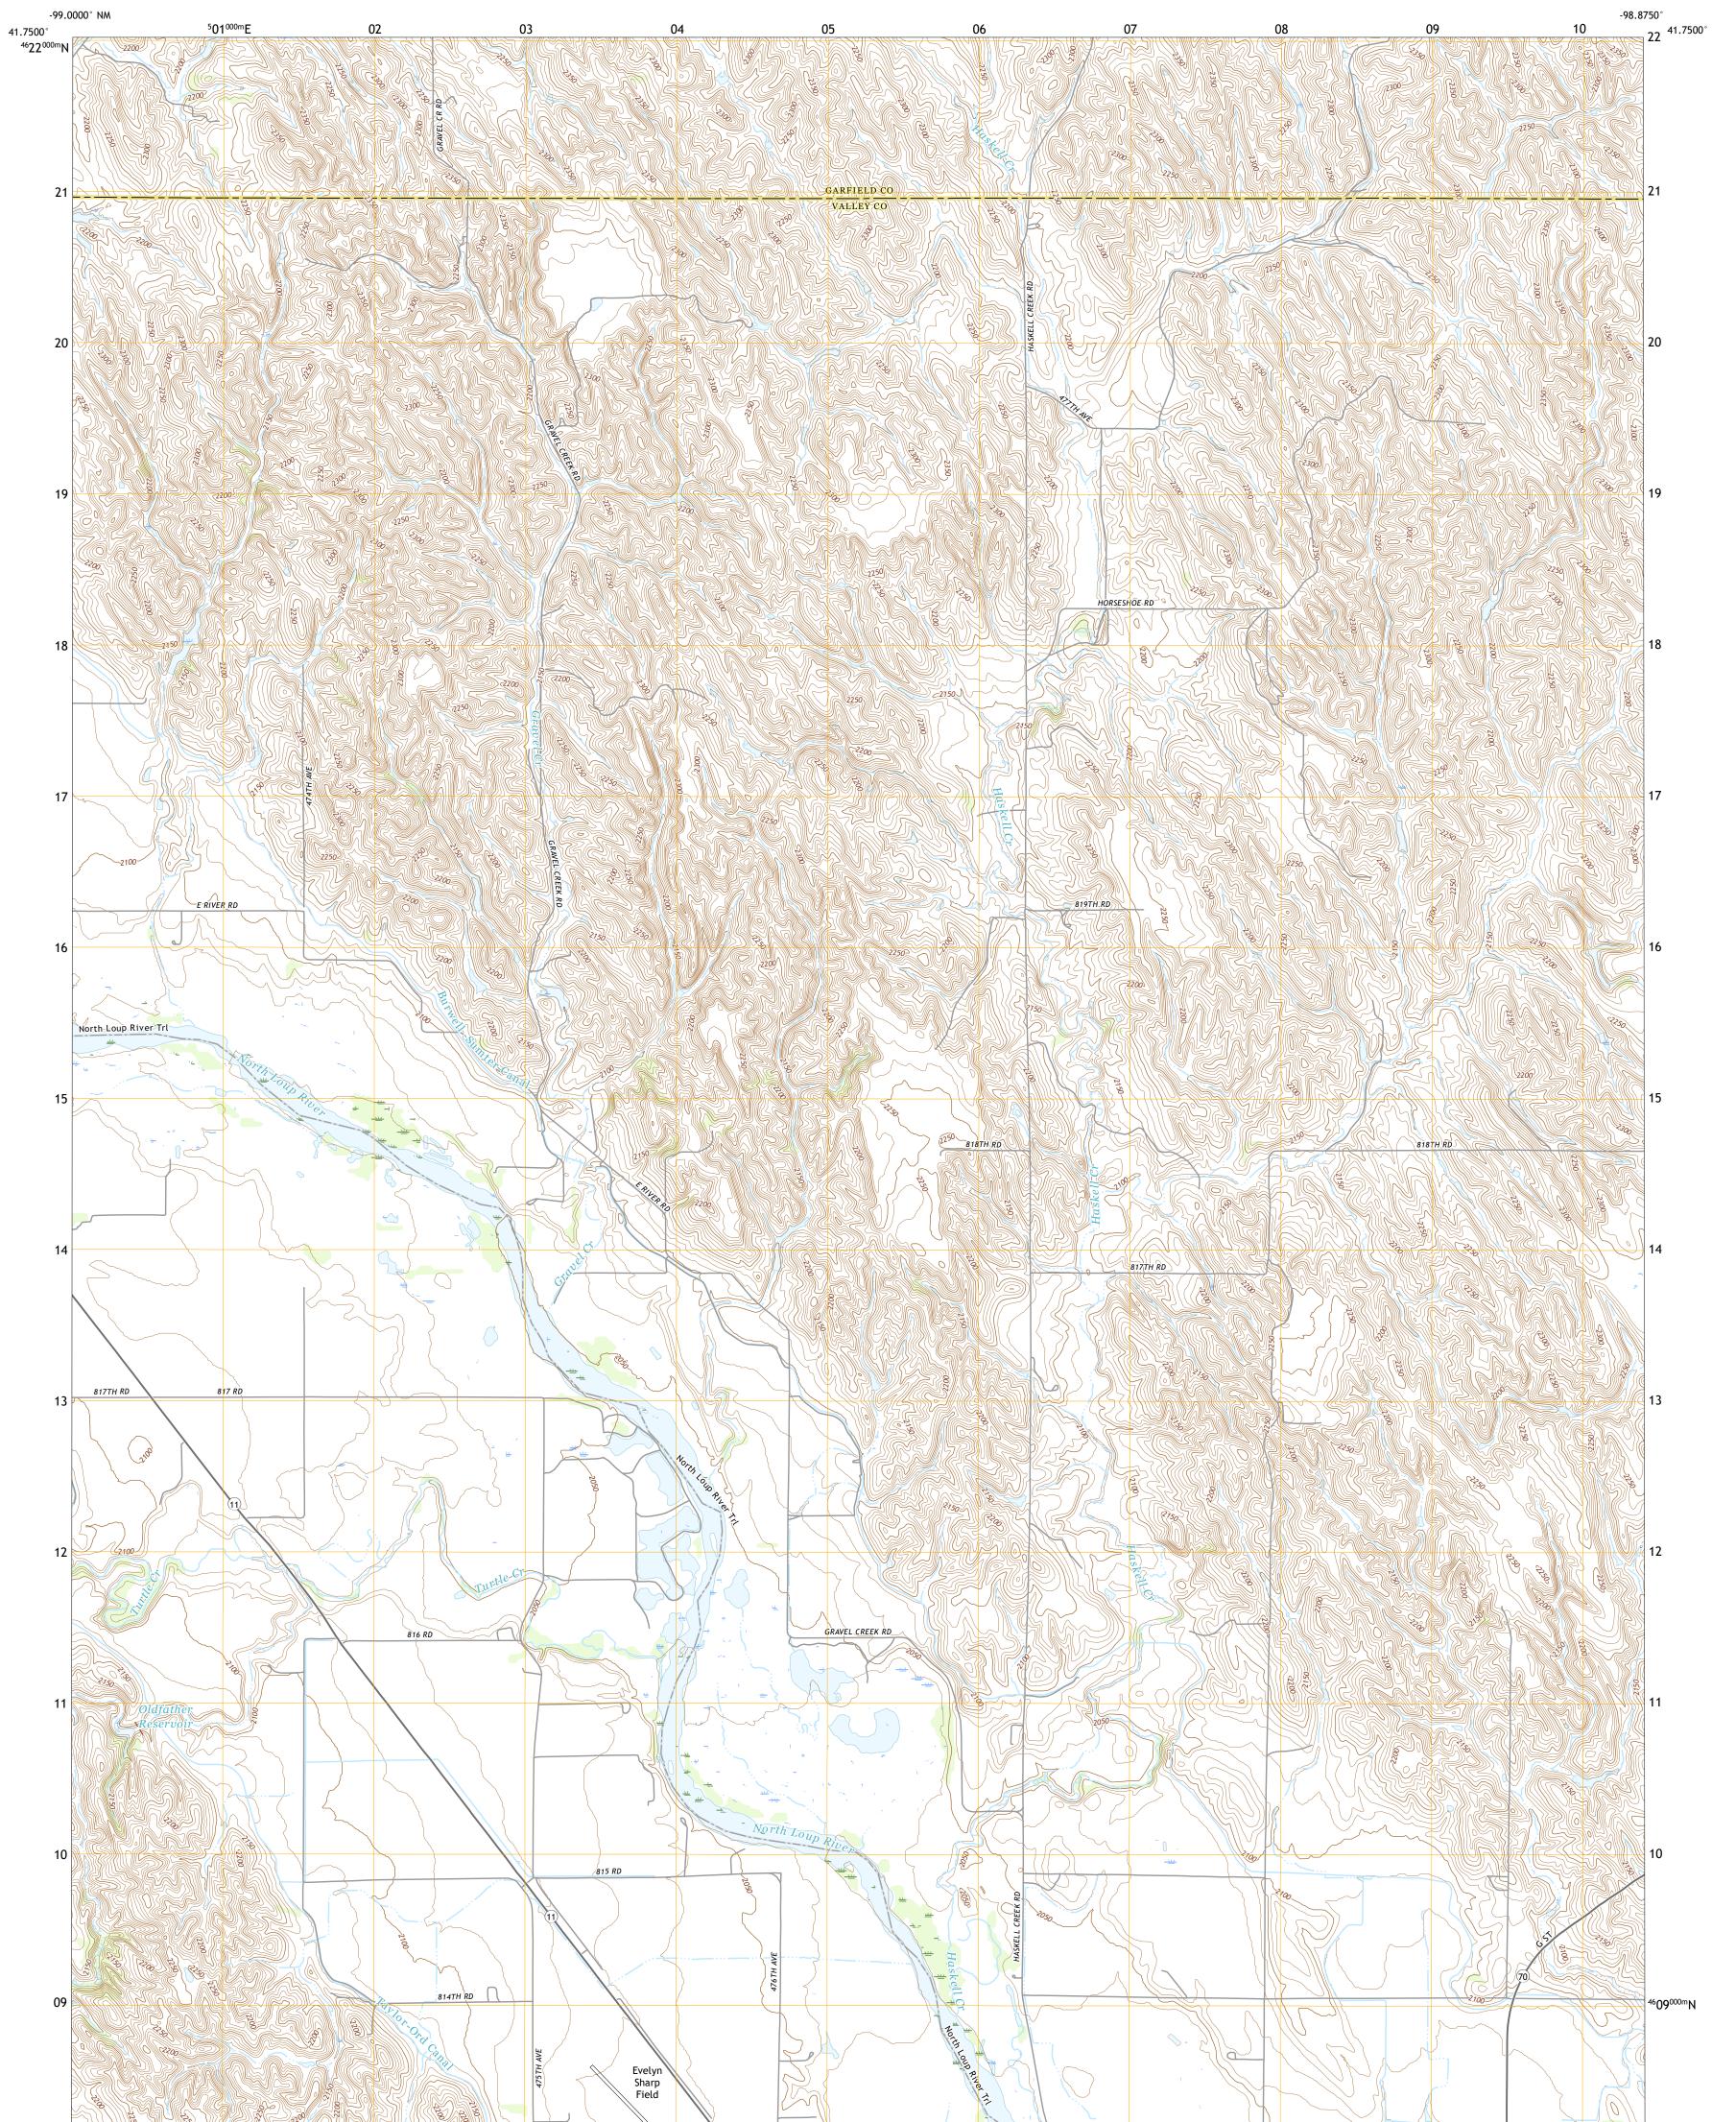

## U.S. DEPARTMENT OF THE INTERIOR U.S. GEOLOGICAL SURVEY

ORD NW QUADRANGLE NEBRASKA 7.5-MINUTE SERIES

Produced by the United States Geological Survey North American Datum of 1983 (NAD83) World Geodetic System of 1984 (WGS84). Projection and 1 000-meter grid:Universal Transverse Mercator, Zone 14T This map is not a legal document. Boundaries may be generalized for this map scale. Private lands within government reservations may not be shown. Obtain permission before entering private lands.

Imagery......NAIP, August 2020 - August 2020 Roads......U.S. Census Bureau, 2015 Names......GNIS, 1999 - 2009 Hydrography......Sational Hydrography Dataset, 2006 - 2019 Contours.....National Elevation Dataset, 2018 Boundaries......Multiple sources; see metadata file 2018 - 2019 Public Land Survey System.....BLM, 2020 Wetlands.....BLM, 2020