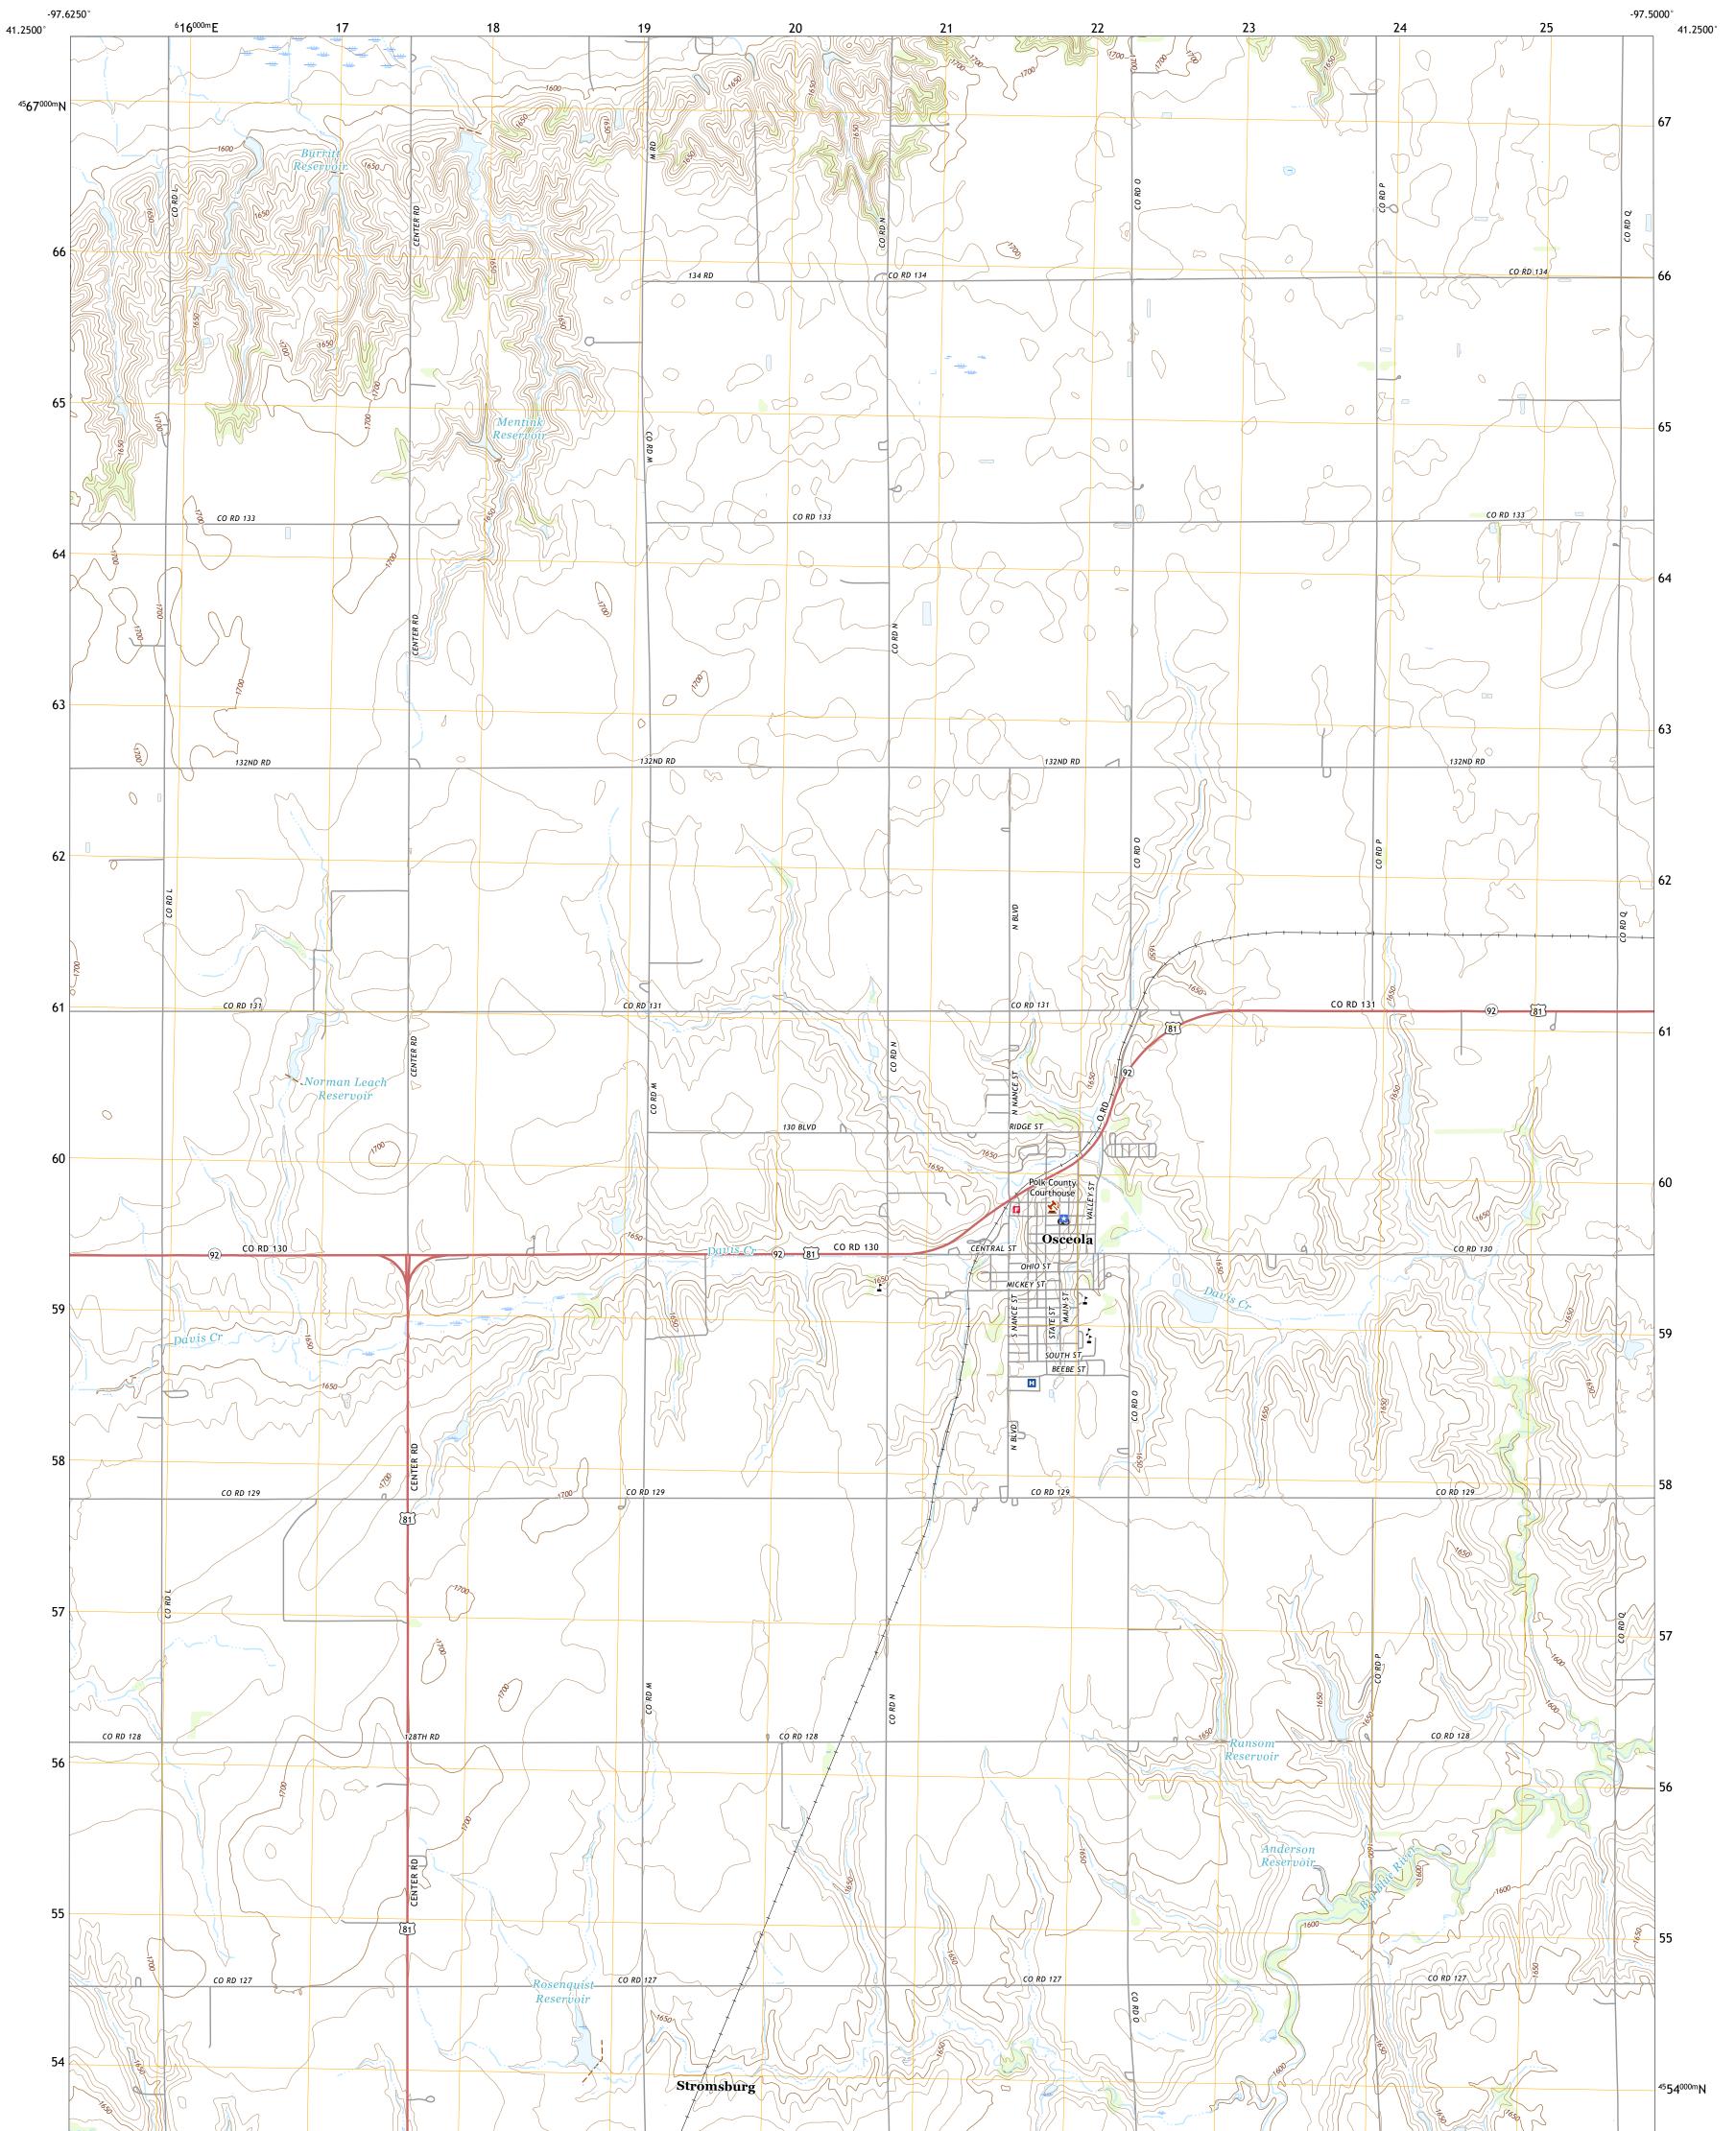

## U.S. DEPARTMENT OF THE INTERIOR U.S. GEOLOGICAL SURVEY

OSCEOLA QUADRANGLE NEBRASKA - POLK COUNTY 7.5-MINUTE SERIES

Produced by the United States Geological Survey North American Datum of 1983 (NAD83) World Geodetic System of 1984 (WGS84). Projection and 1 000-meter grid:Universal Transverse Mercator, Zone 14T This map is not a legal document. Boundaries may be generalized for this map scale. Private lands within government reservations may not be shown. Obtain permission before entering private lands.

ROAD CLASSIFICATION
Expressway
Secondary Hwy
Ramp
Us Route
US Route
State Route

OSCEOLA, NE

2021