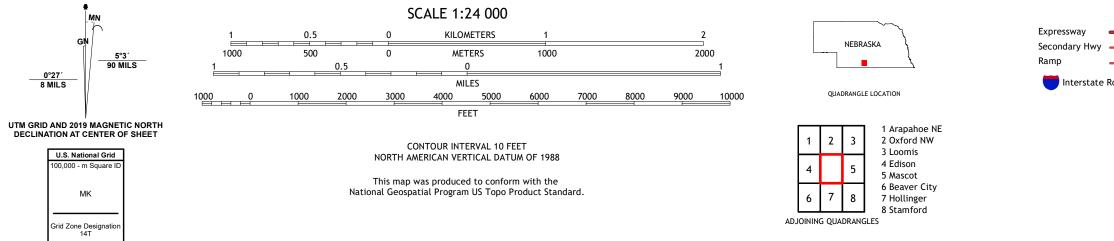

0°27´ 8 MILS

ROAD CLASSIFICATION Local Connector Local Road Secondary Hwy 🗕 \_\_\_\_\_ \_\_\_\_ 4WD \_\_\_\_\_ US Route State Route Interstate Route

OXFORD, NE

2021