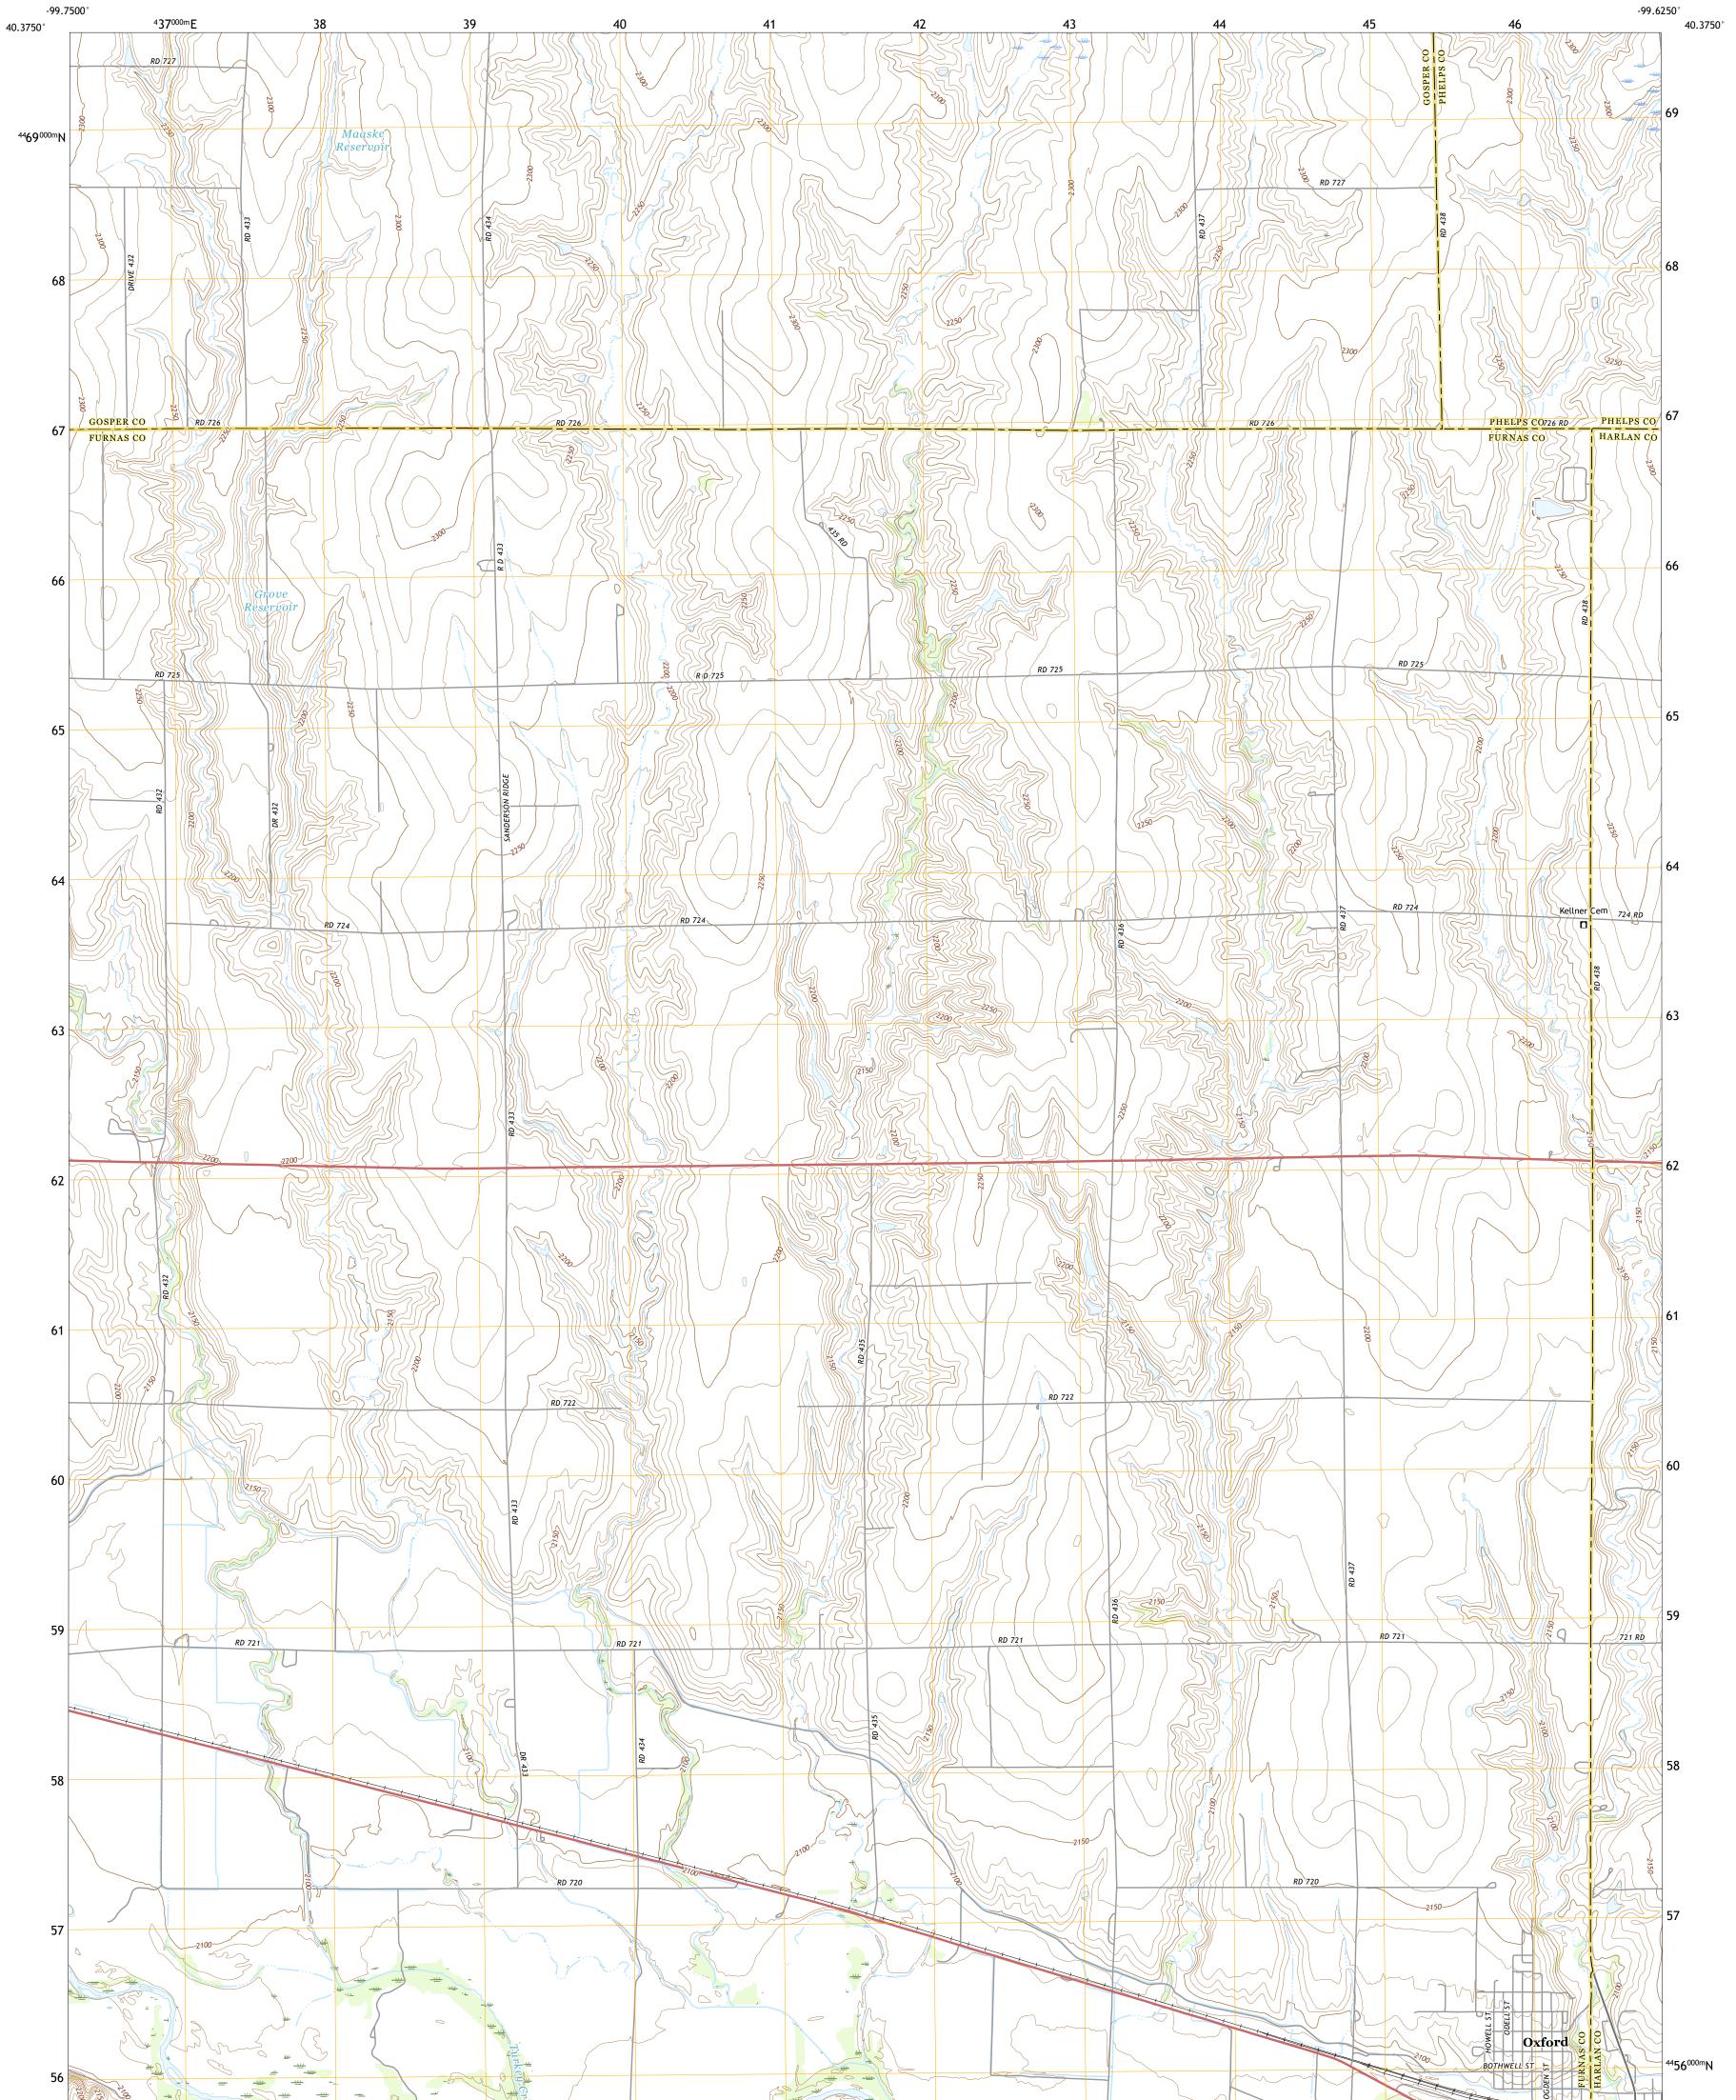

## U.S. DEPARTMENT OF THE INTERIOR U.S. GEOLOGICAL SURVEY

OXFORD QUADRANGLE NEBRASKA 7.5-MINUTE SERIES

Produced by the United States Geological Survey North American Datum of 1983 (NAD83) World Geodetic System of 1984 (WGS84). Projection and 1 000-meter grid:Universal Transverse Mercator, Zone 14T This map is not a legal document. Boundaries may be generalized for this map scale. Private lands within government reservations may not be shown. Obtain permission before entering private lands.