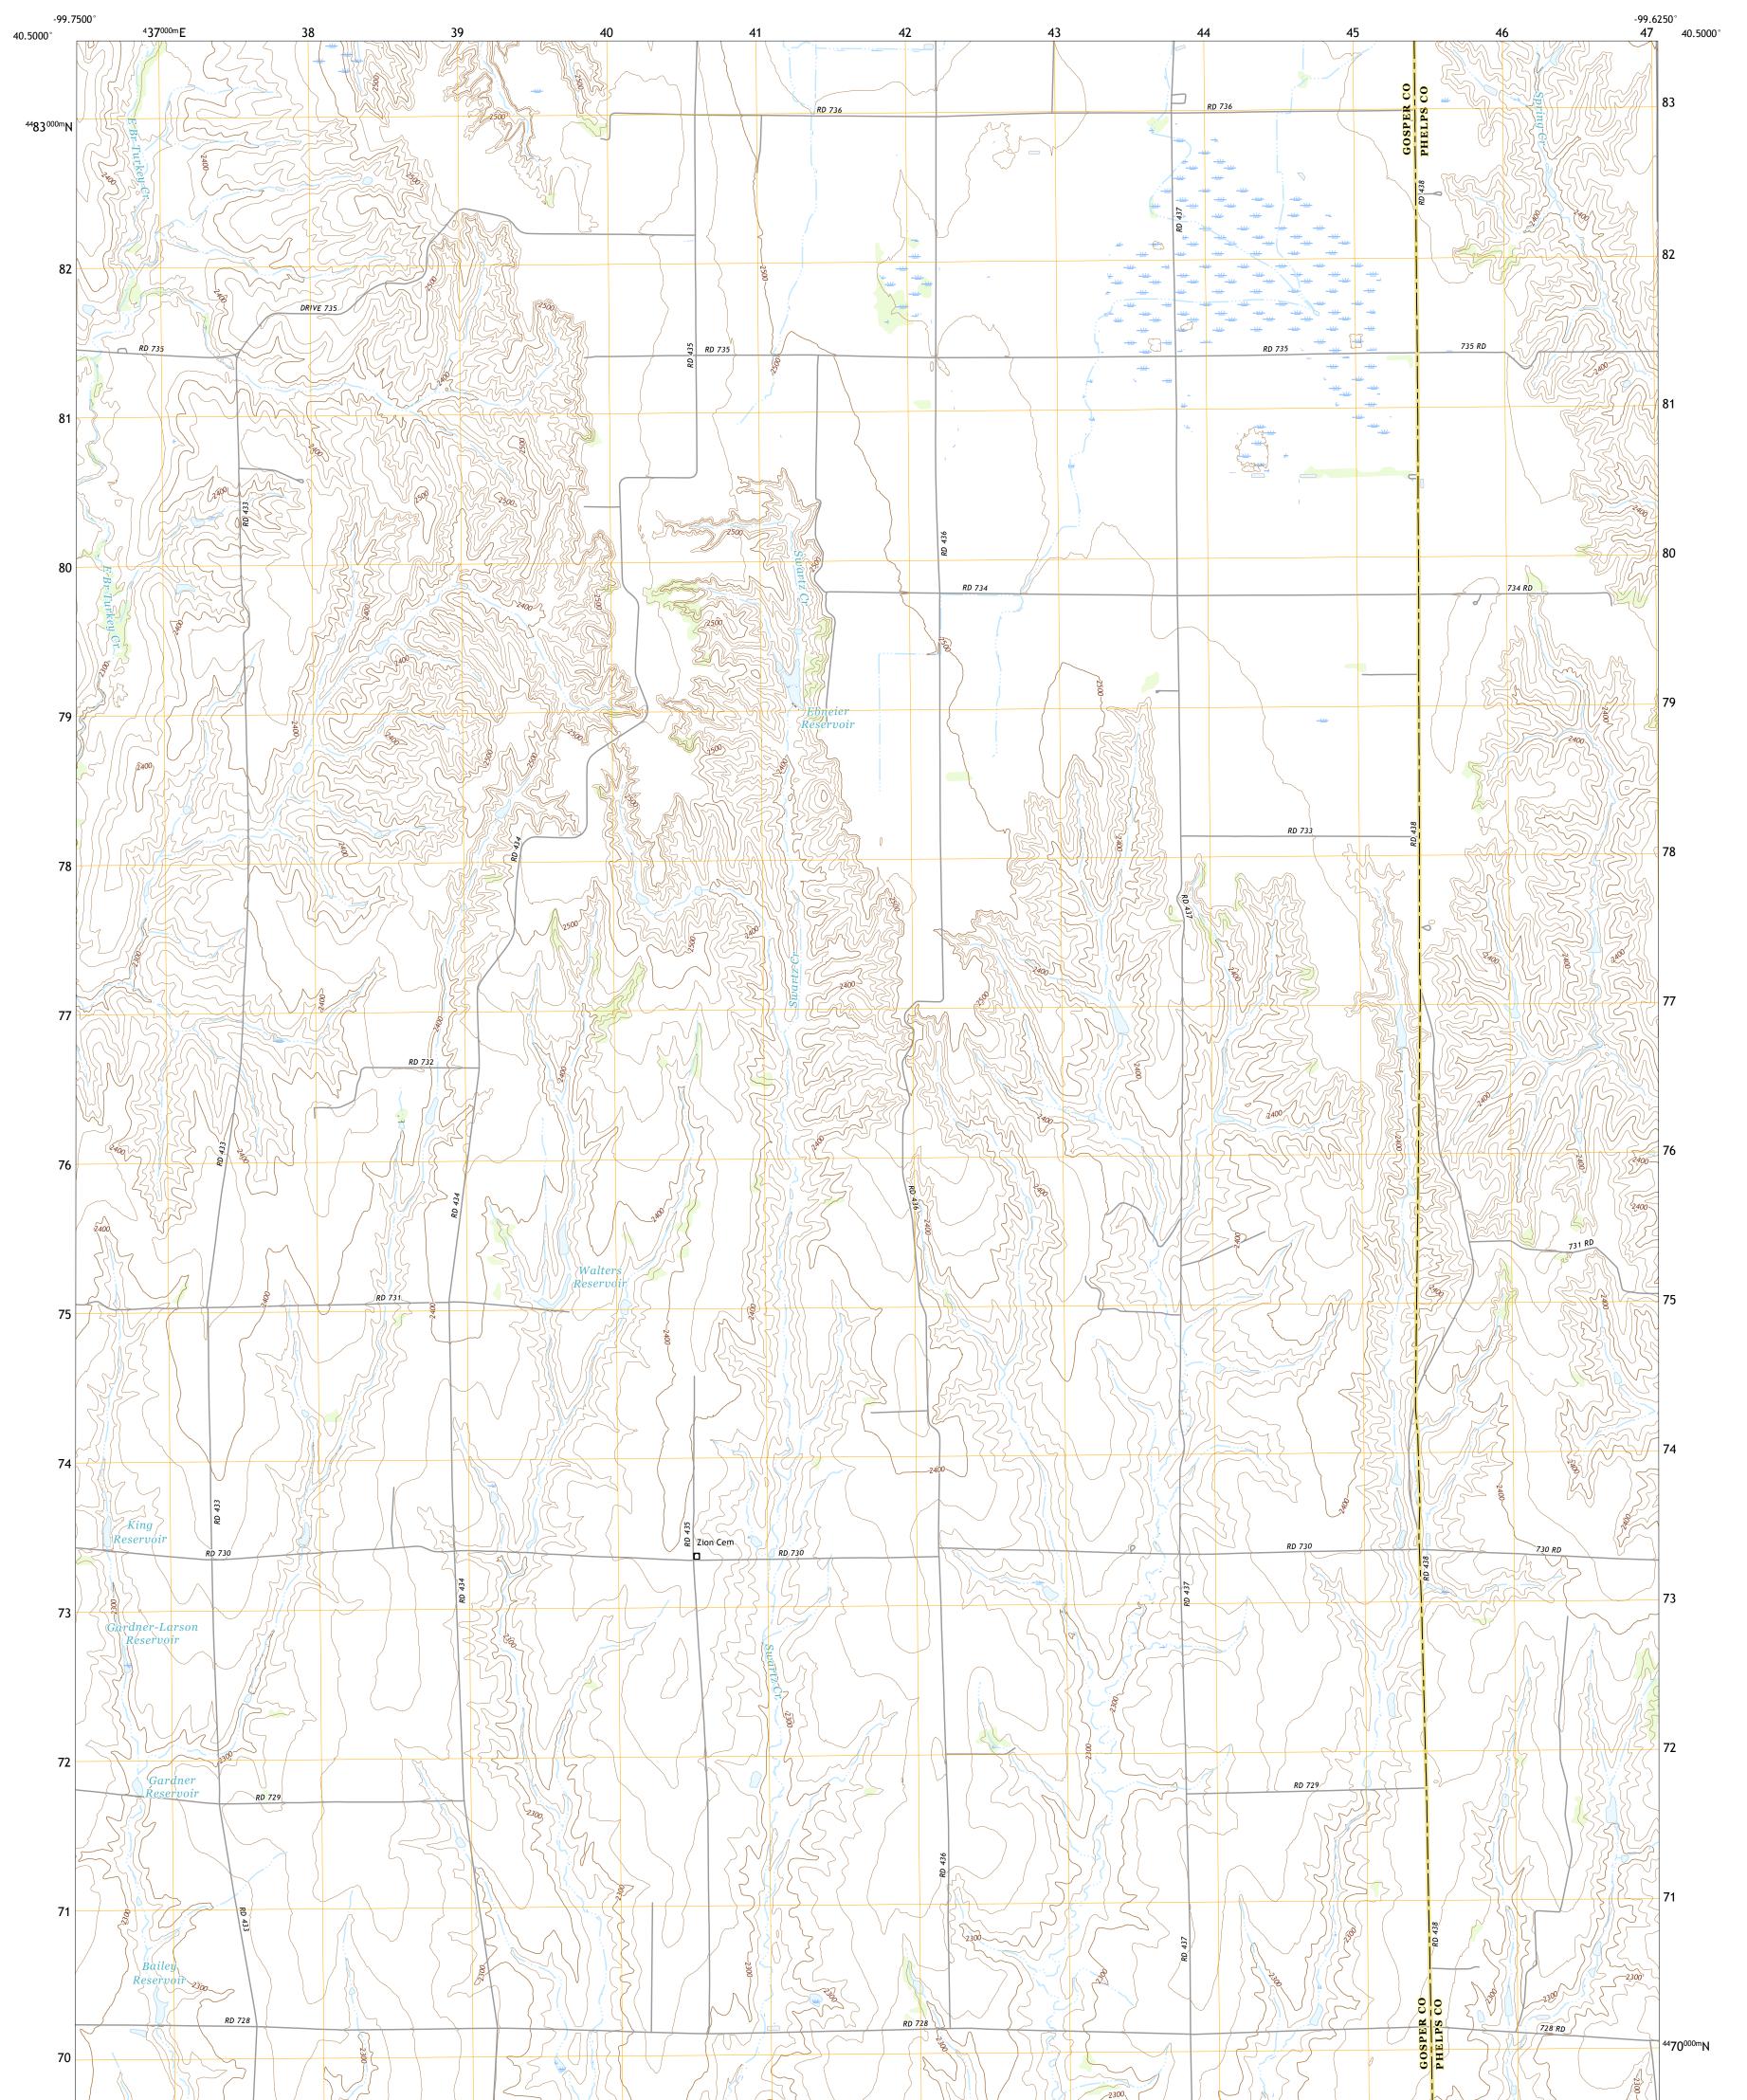

## U.S. DEPARTMENT OF THE INTERIOR U.S. GEOLOGICAL SURVEY

OXFORD NW QUADRANGLE NEBRASKA 7.5-MINUTE SERIES

Produced by the United States Geological Survey North American Datum of 1983 (NAD83) World Geodetic System of 1984 (WGS84). Projection and 1 000-meter grid: Universal Transverse Mercator, Zone 14T This map is not a legal document. Boundaries may be generalized for this map scale. Private lands within government reservations may not be shown. Obtain permission before entering private lands.