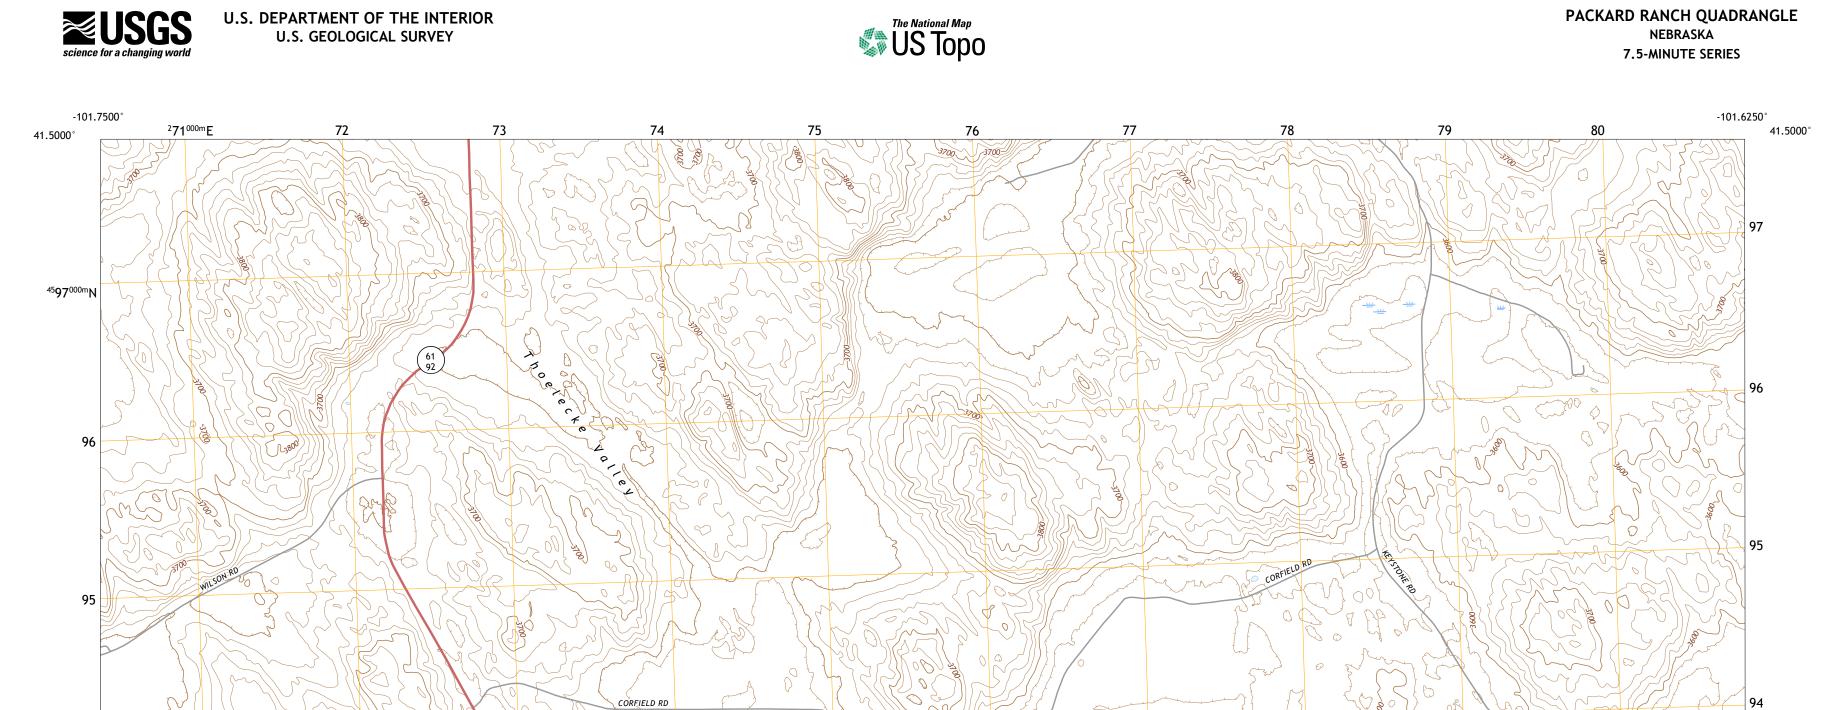

**Produced by the United States Geological Survey** North American Datum of 1983 (NAD83) World Geodetic System of 1984 (WGS84). Projection and 1 000-meter grid:Universal Transverse Mercator, Zone 14T This map is not a legal document. Boundaries may be generalized for this map scale. Private lands within government reservations may not be shown. Obtain permission before entering private lands.