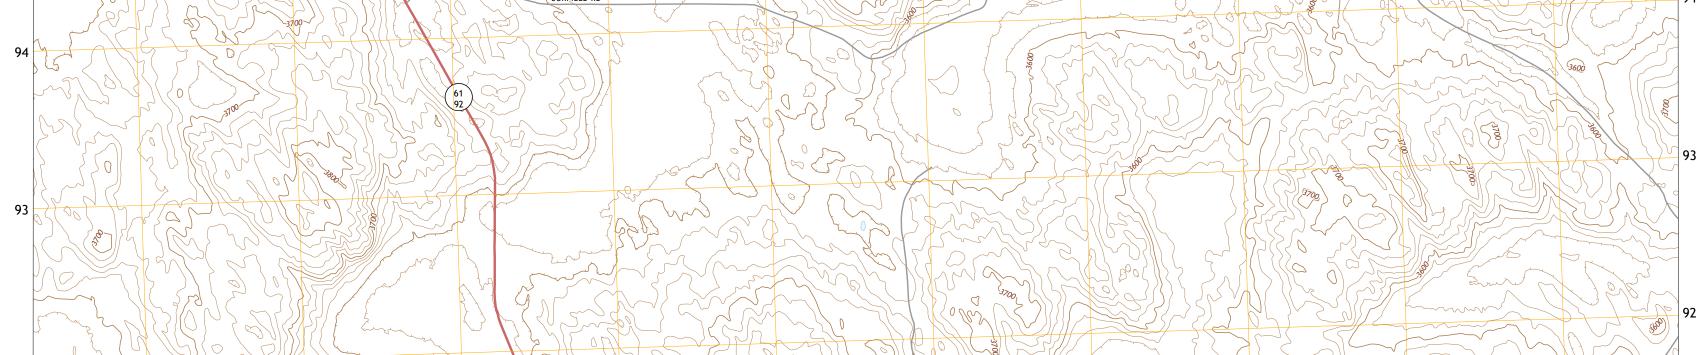

**Produced by the United States Geological Survey** North American Datum of 1983 (NAD83) World Geodetic System of 1984 (WGS84). Projection and 1 000-meter grid:Universal Transverse Mercator, Zone 14T This map is not a legal document. Boundaries may be generalized for this map scale. Private lands within government reservations may not be shown. Obtain permission before entering private lands.