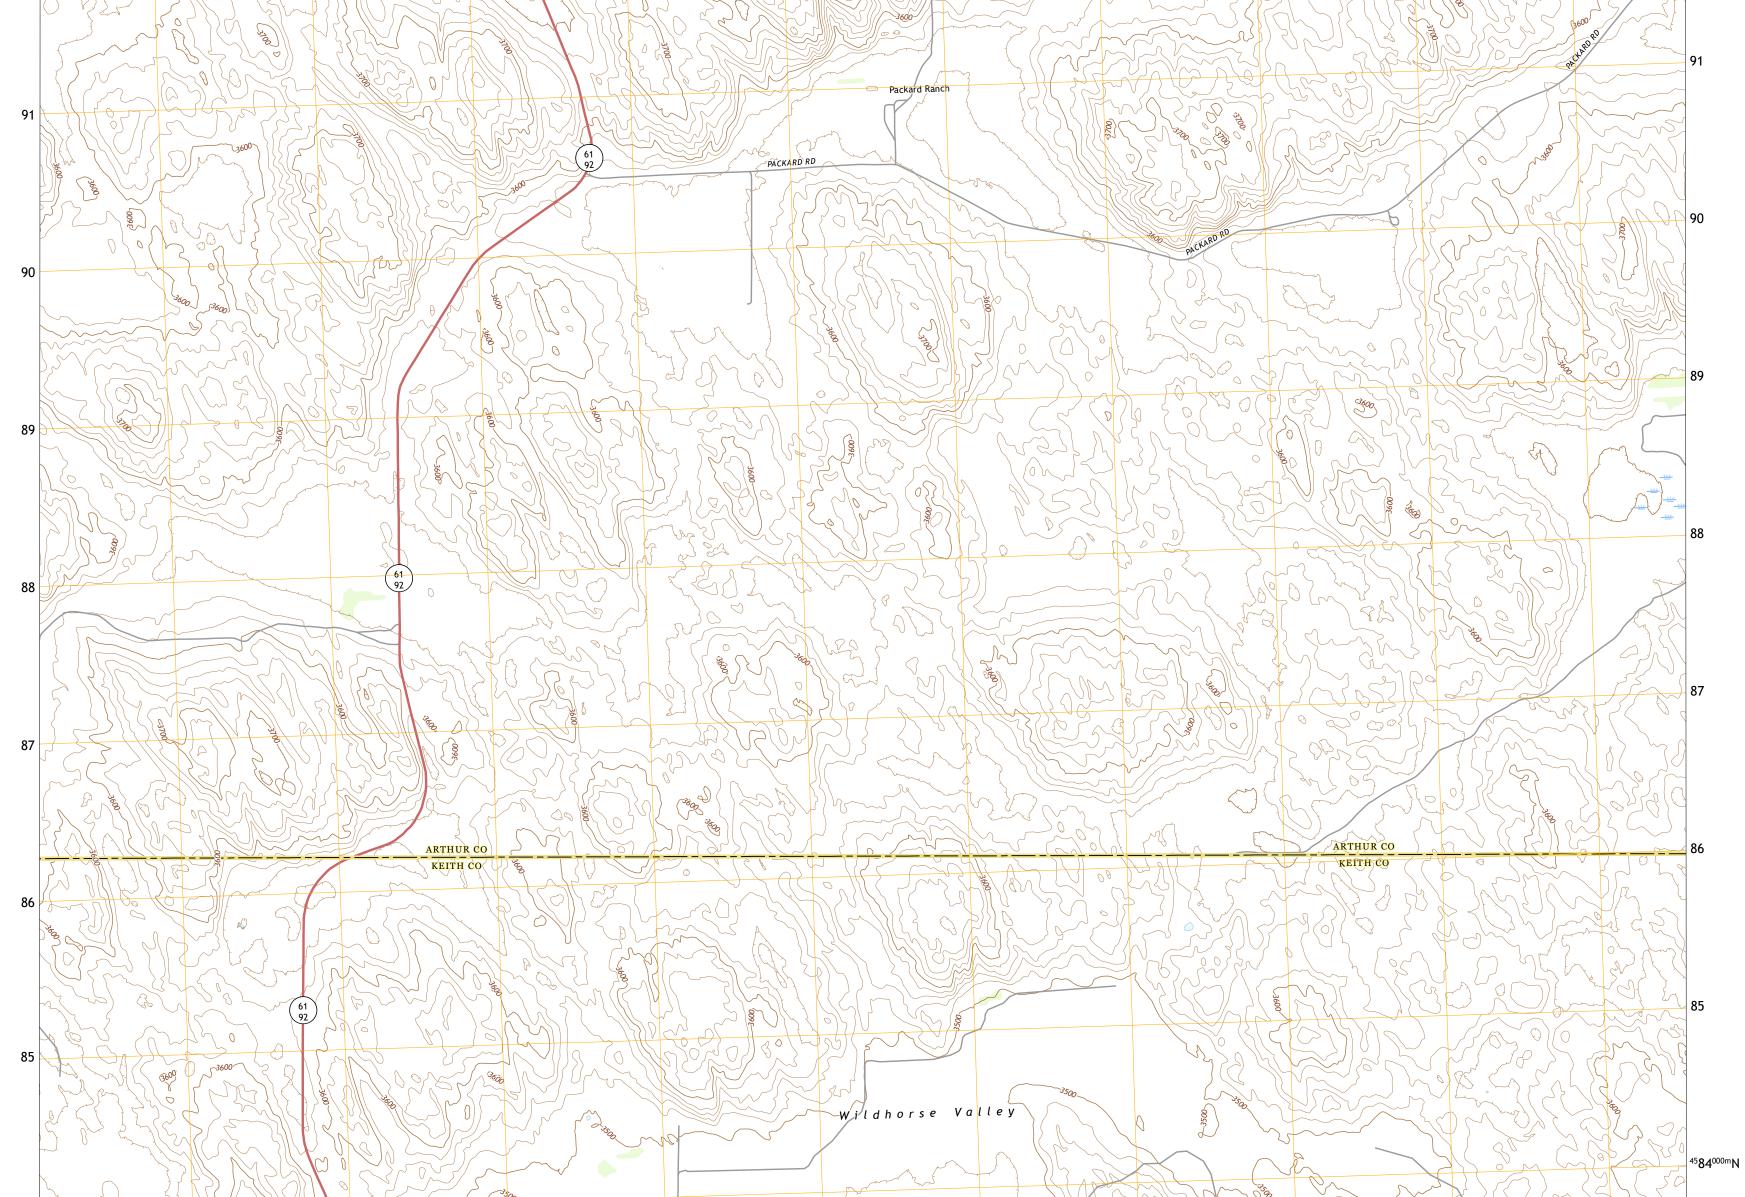

**Produced by the United States Geological Survey** North American Datum of 1983 (NAD83) World Geodetic System of 1984 (WGS84). Projection and 1 000-meter grid:Universal Transverse Mercator, Zone 14T This map is not a legal document. Boundaries may be generalized for this map scale. Private lands within government reservations may not be shown. Obtain permission before entering private lands.