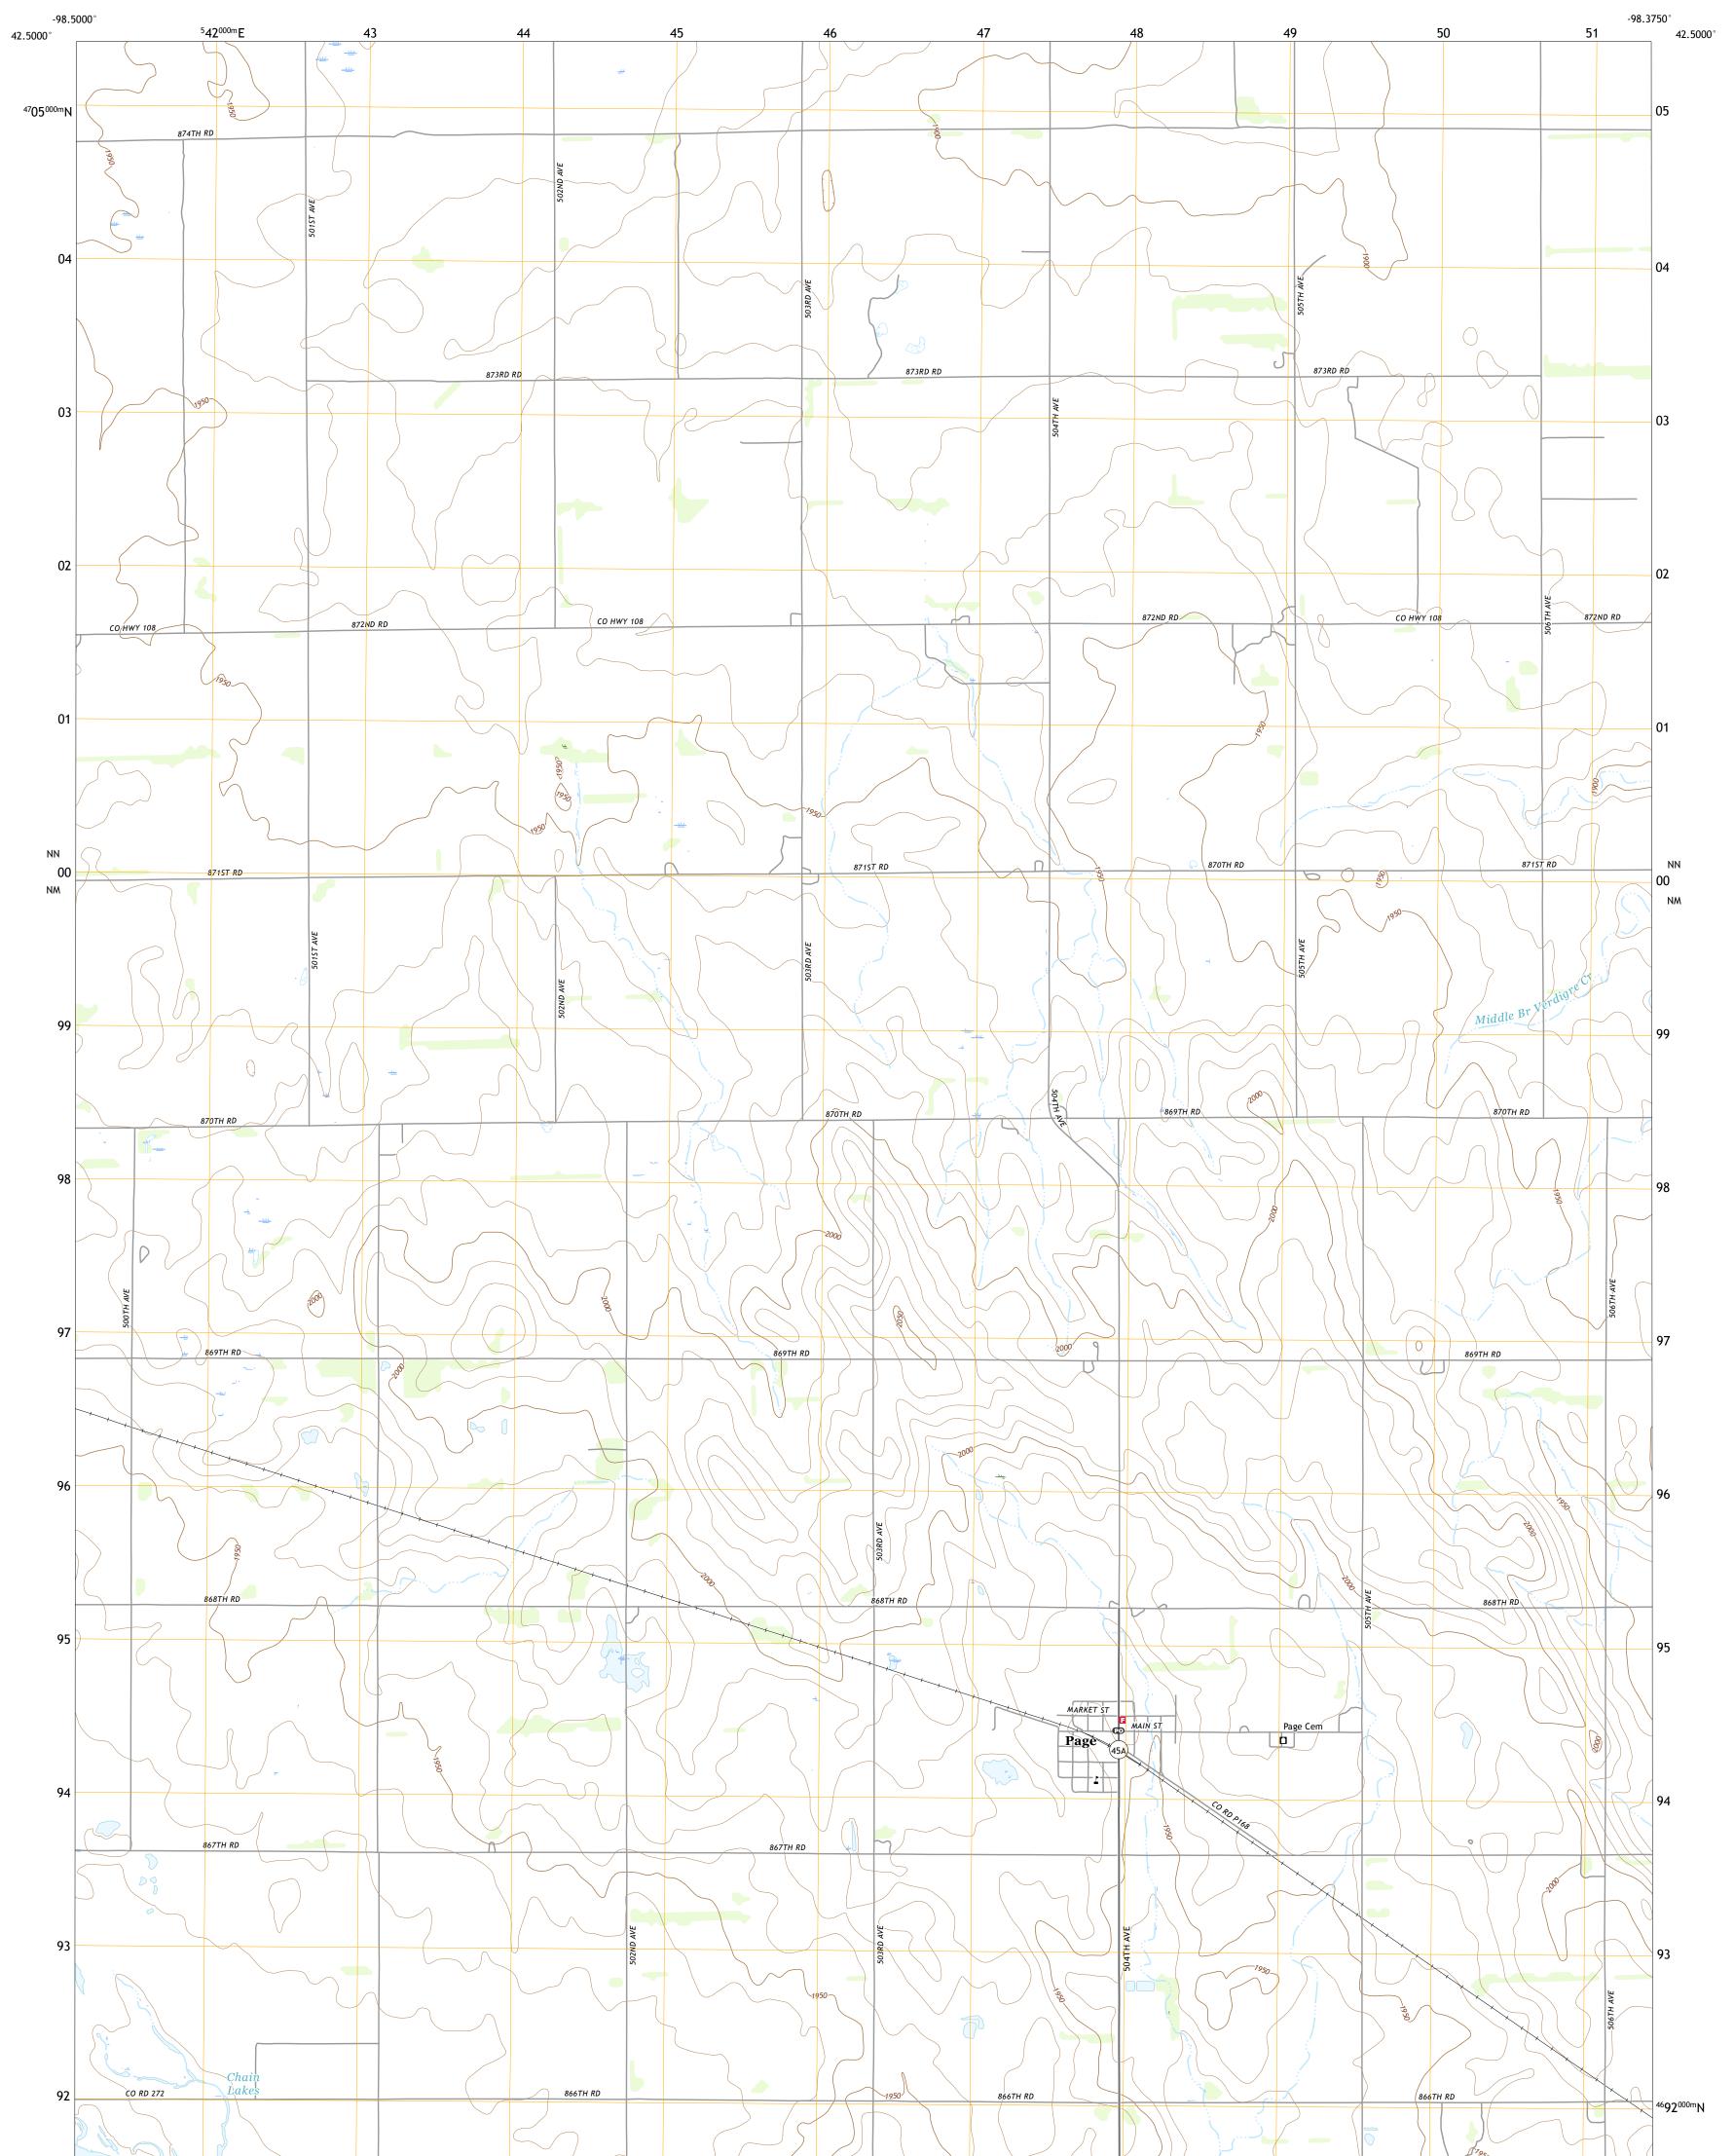

Produced by the United States Geological Survey North American Datum of 1983 (NAD83) World Geodetic System of 1984 (WGS84). Projection and 1 000-meter grid:Universal Transverse Mercator, Zone 14T This map is not a legal document. Boundaries may be generalized for this map scale. Private lands within government reservations may not be shown. Obtain permission before entering private lands.

Imagery......NAIP, August 2016 - October 2016 Roads......U.S. Census Bureau, 2015 Names......GNIS, 1999 - 2017 Hydrography......GNIS, 1999 - 2017 Contours.....National Hydrography Dataset, 2004 - 2016 Contours.....National Elevation Dataset, 2003 Boundaries.....Multiple sources; see metadata file 2014 - 2016 Public Land Survey System......BLM, 2017 Wetlands......BWS National Wetlands Inventory 1982 - 1983