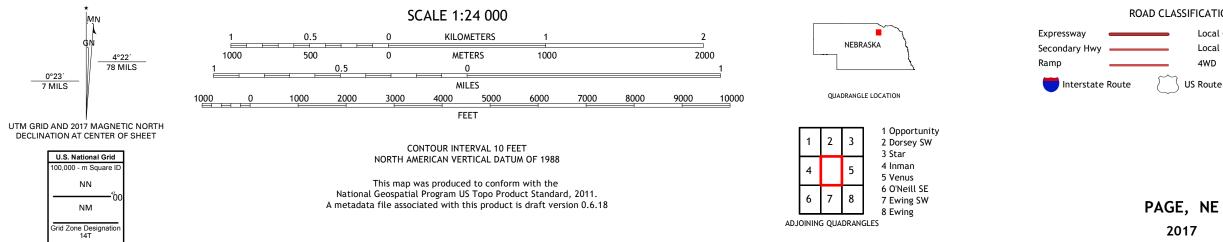

Produced by the United States Geological Survey North American Datum of 1983 (NAD83) World Geodetic System of 1984 (WGS84). Projection and 1 000-meter grid:Universal Transverse Mercator, Zone 14T This map is not a legal document. Boundaries may be generalized for this map scale. Private lands within government reservations may not be shown. Obtain permission before entering private lands.

2017