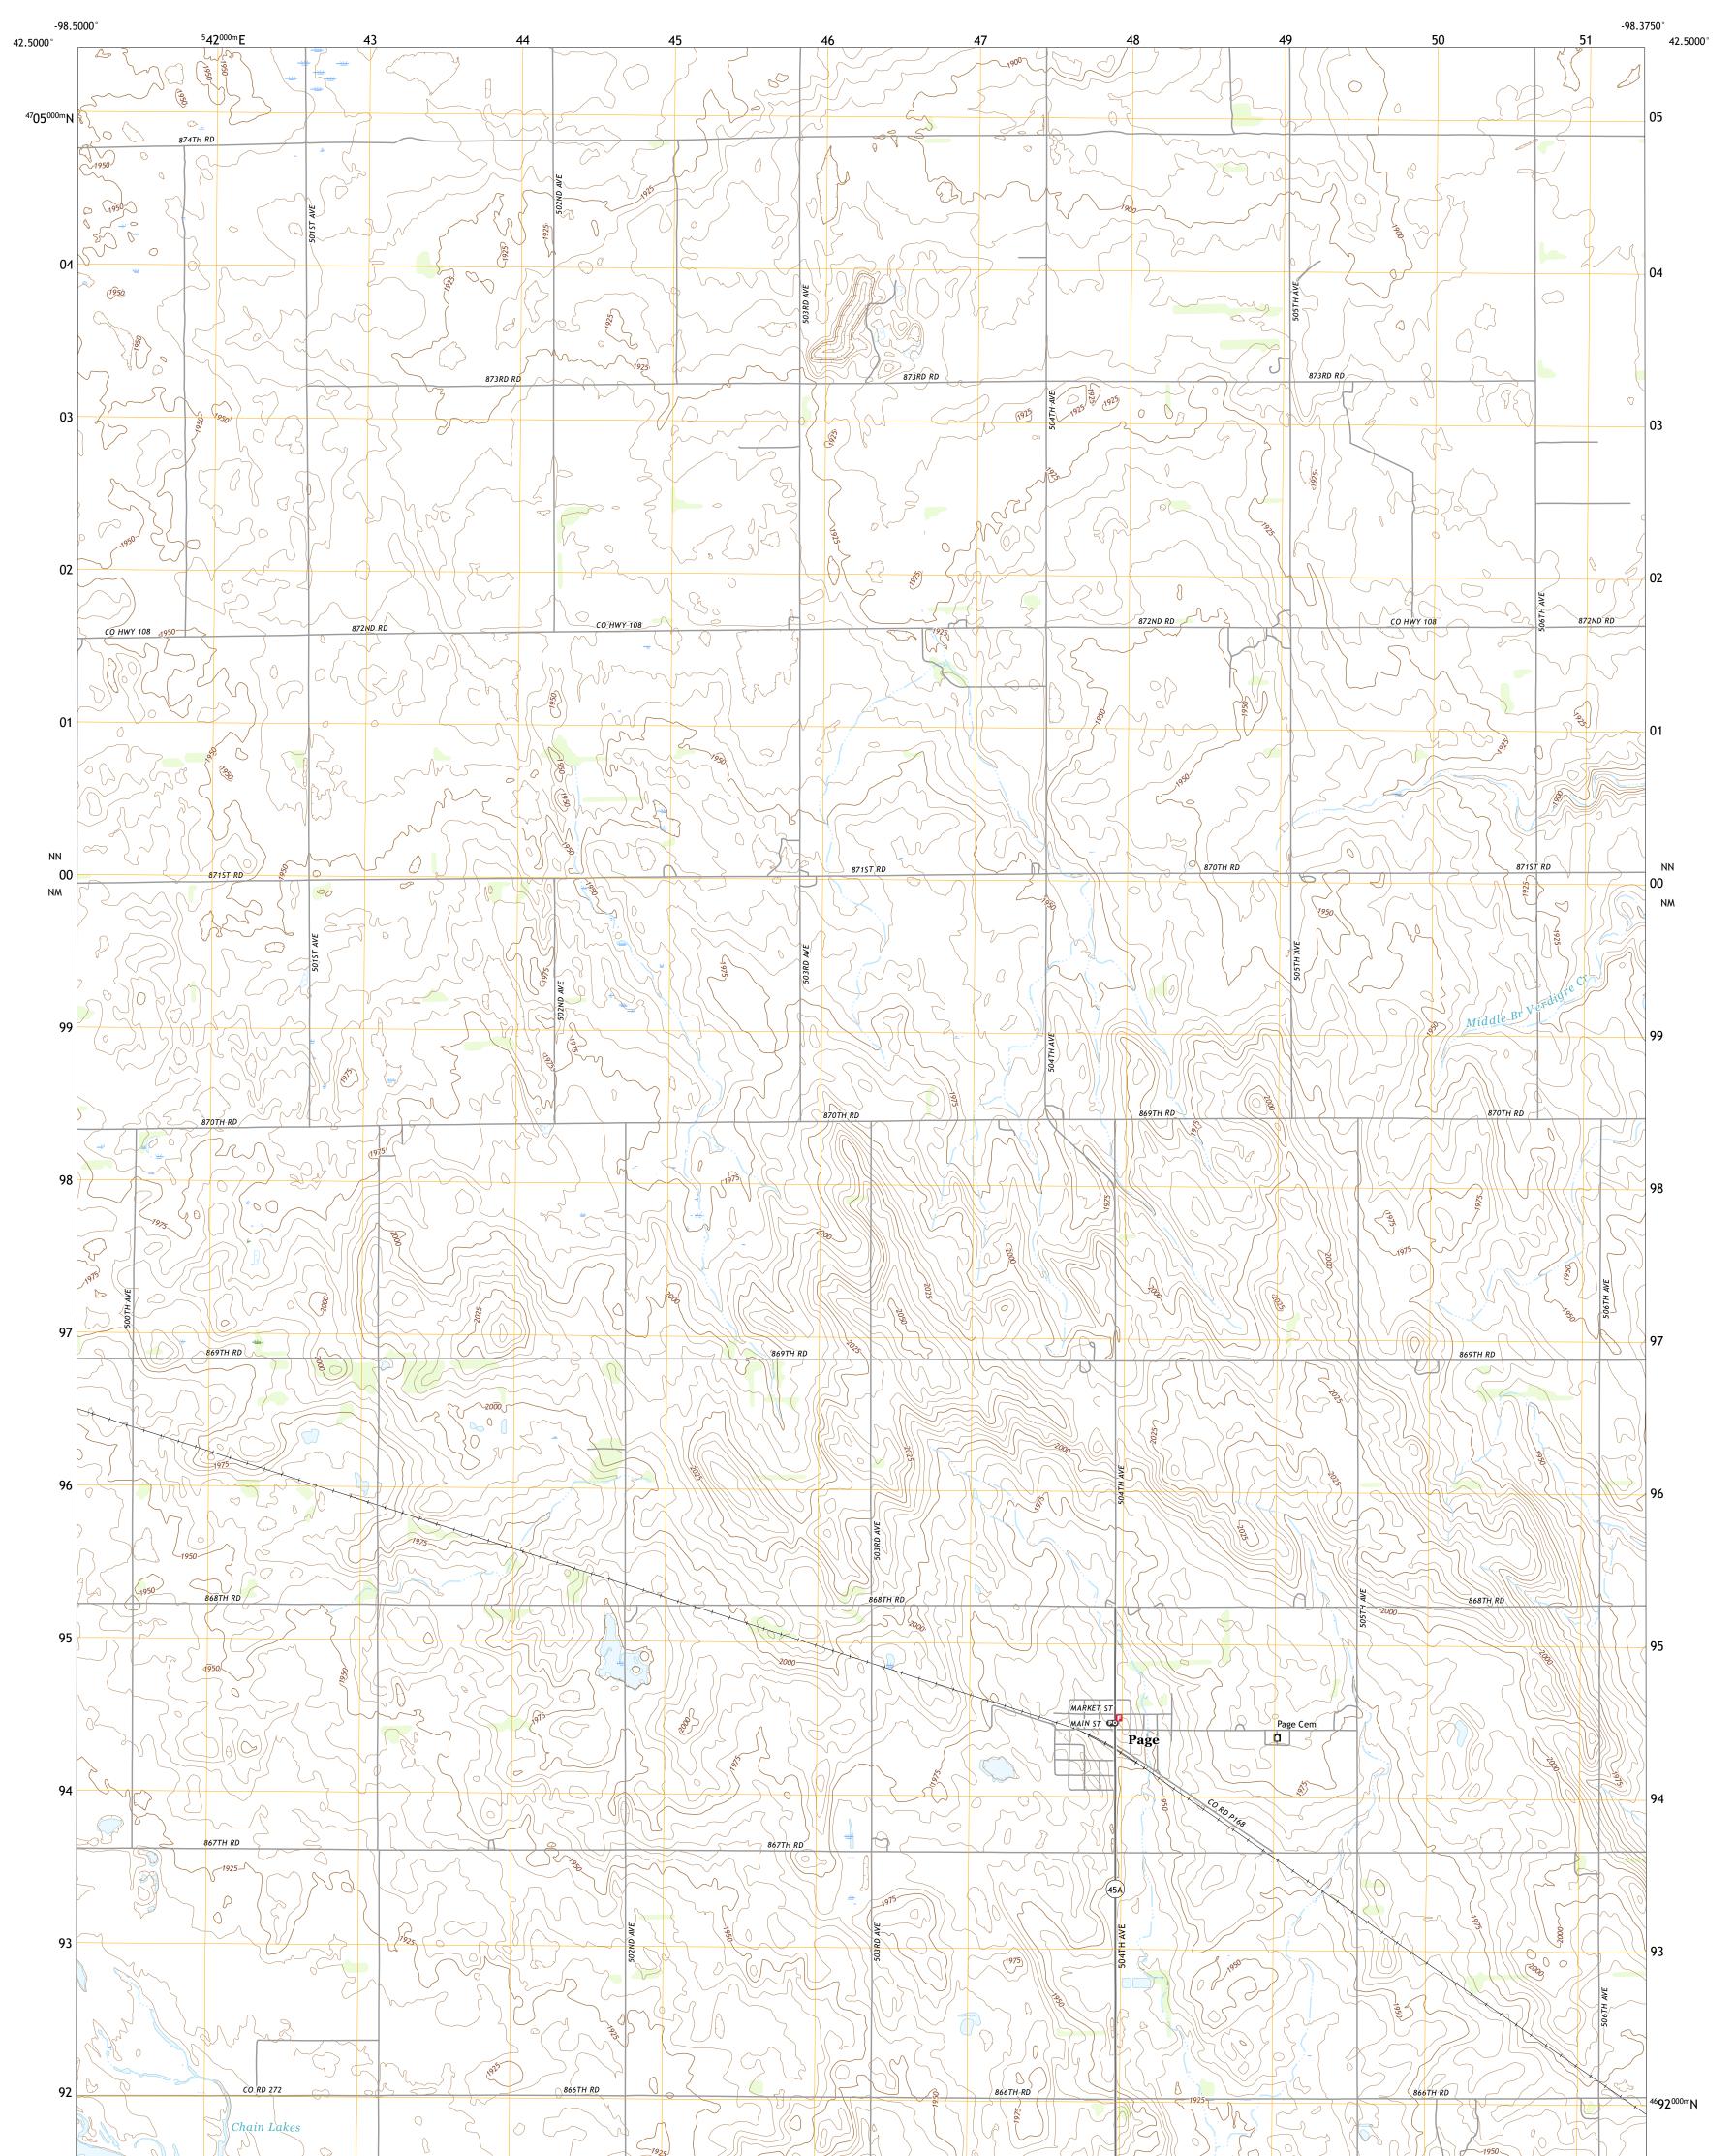

## PAGE QUADRANGLE NEBRASKA - HOLT COUNTY 7.5-MINUTE SERIES

Produced by the United States Geological Survey North American Datum of 1983 (NAD83) World Geodetic System of 1984 (WGS84). Projection and 1 000-meter grid:Universal Transverse Mercator, Zone 14T This map is not a legal document. Boundaries may be generalized for this map scale. Private lands within government reservations may not be shown. Obtain permission before entering private lands.