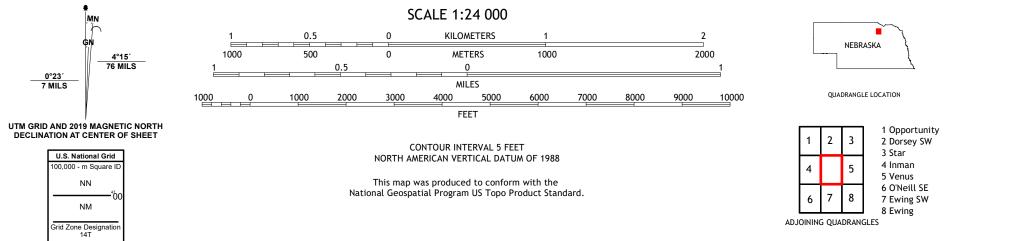

0°23′ 7 MILS

ROAD CLASSIFICATION Expressway Local Connector Local Road Secondary Hwy 🗕 \_\_\_\_\_ Ramp 4WD \_\_\_\_\_ US Route State Route lnterstate Route

PAGE, NE 2021