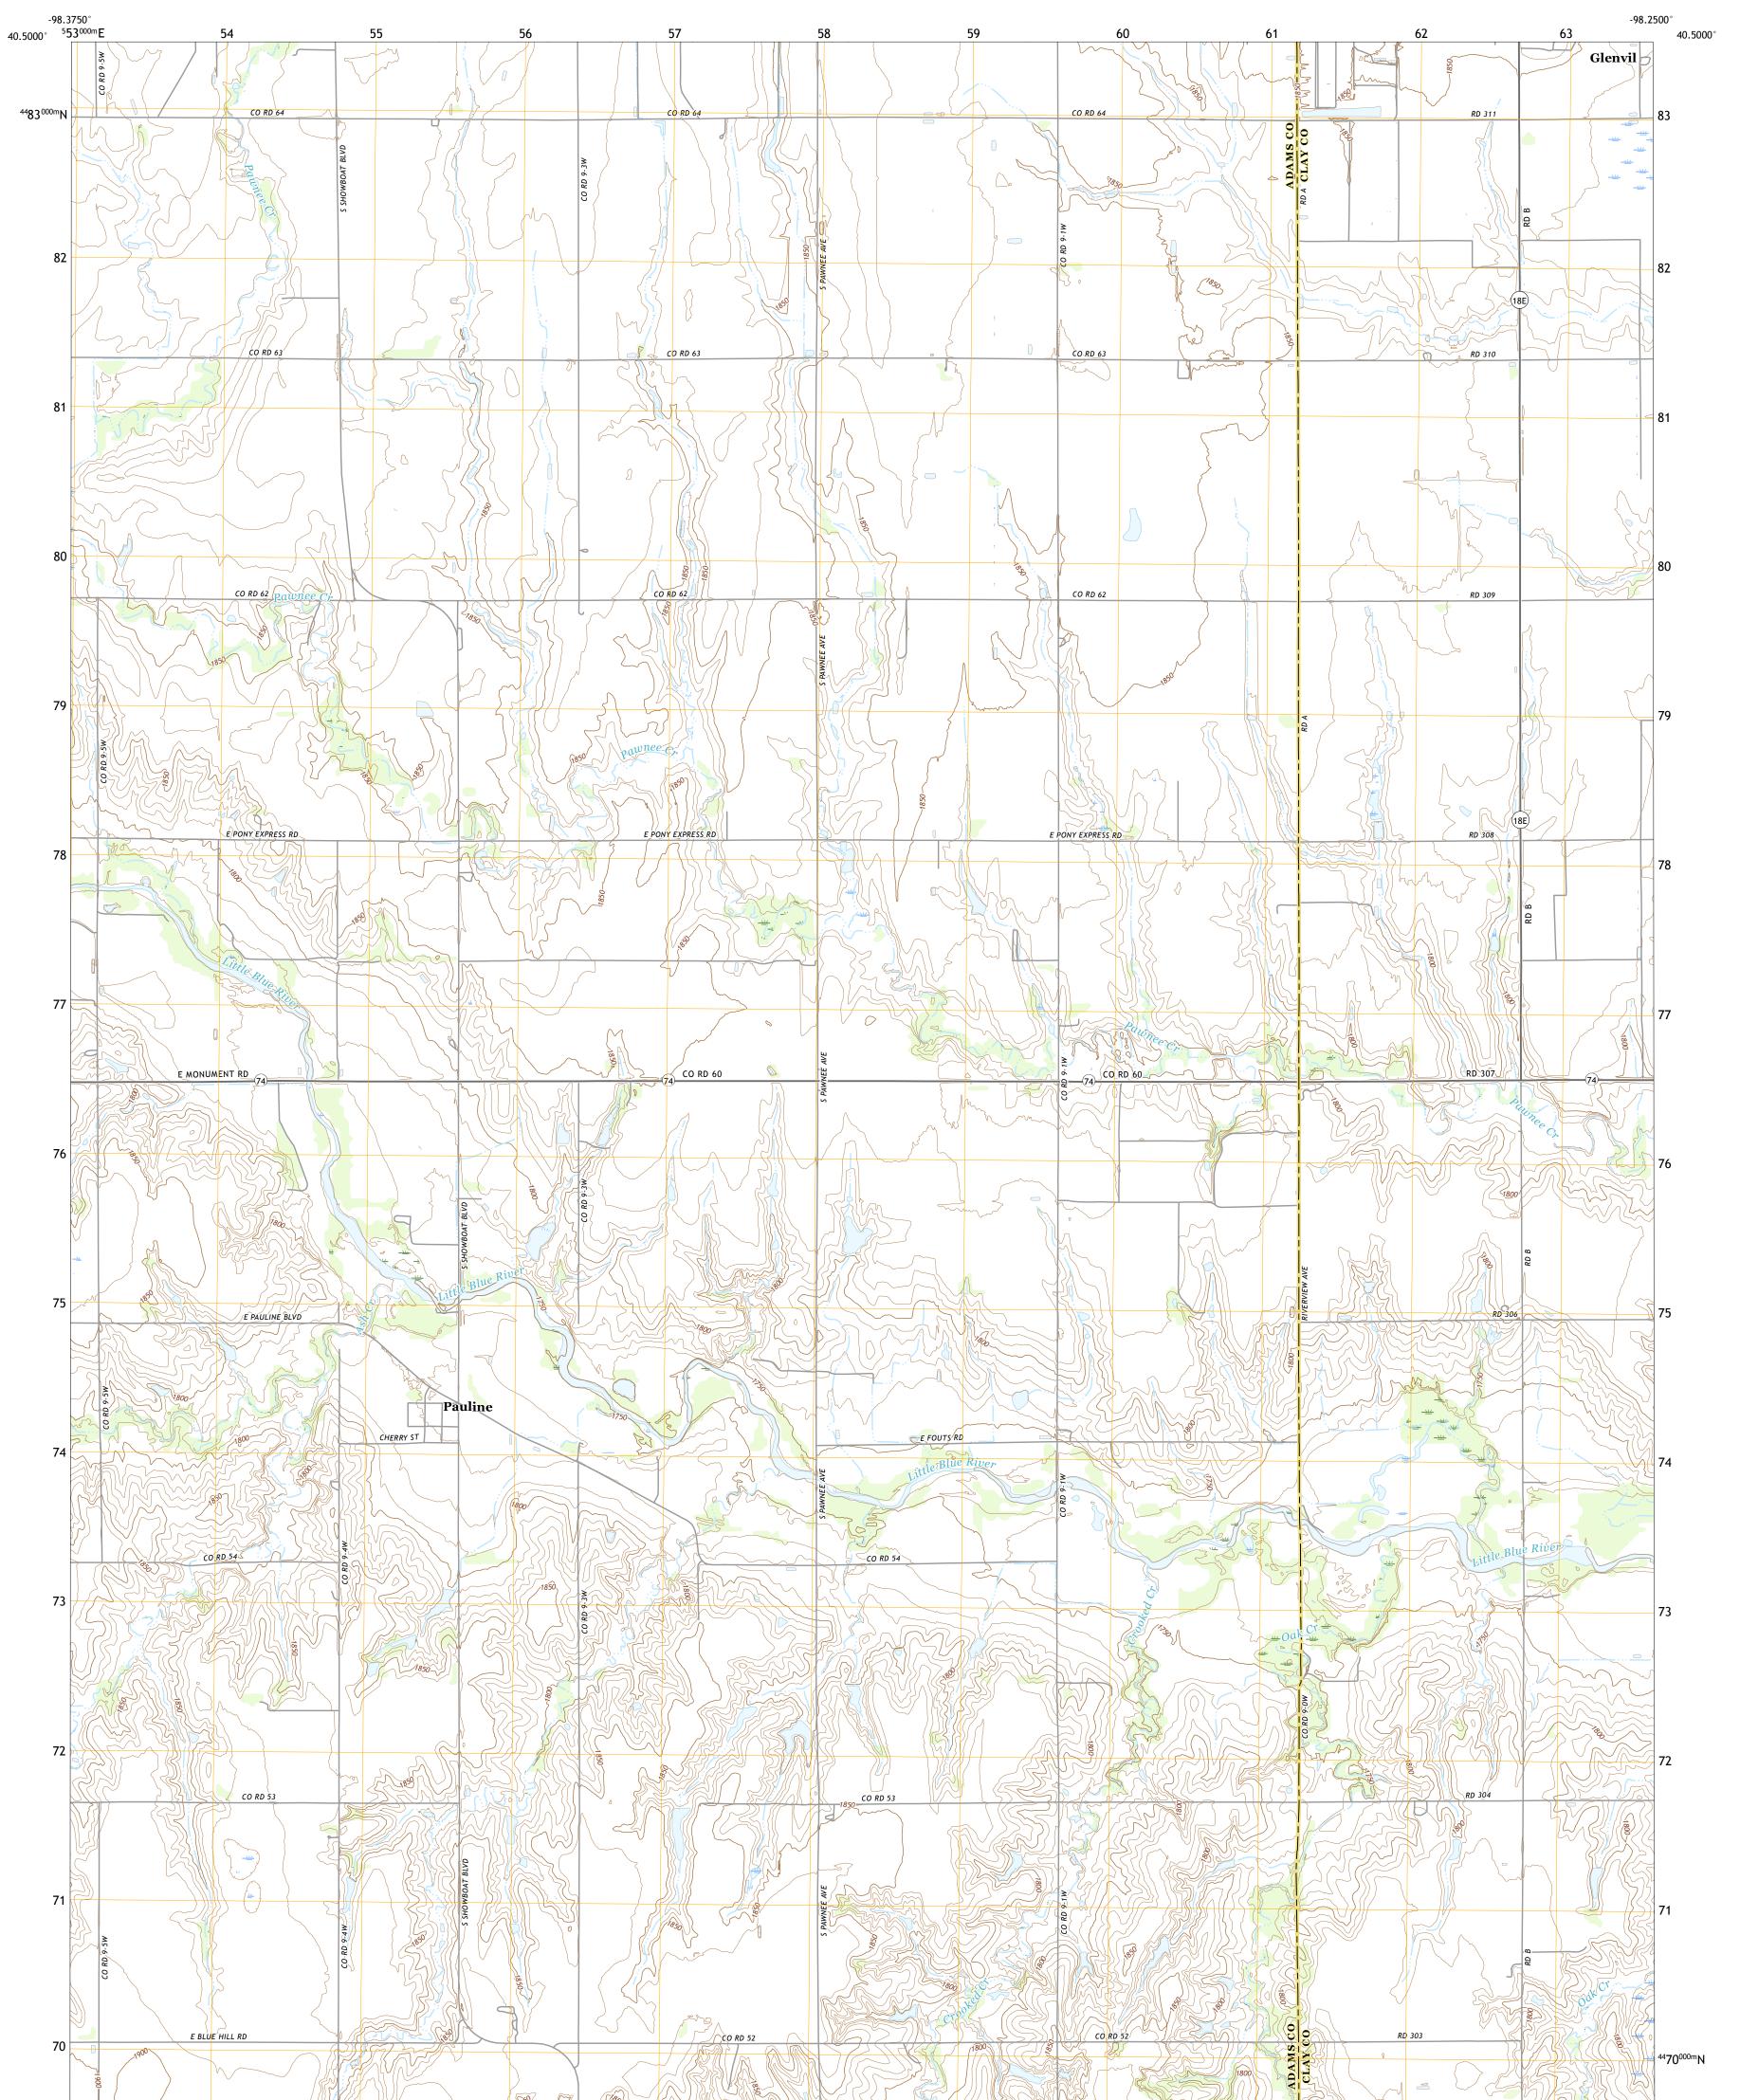

## U.S. DEPARTMENT OF THE INTERIOR U.S. GEOLOGICAL SURVEY

PAULINE QUADRANGLE NEBRASKA 7.5-MINUTE SERIES

Produced by the United States Geological Survey North American Datum of 1983 (NAD83) World Geodetic System of 1984 (WGS84). Projection and 1 000-meter grid:Universal Transverse Mercator, Zone 14T This map is not a legal document. Boundaries may be generalized for this map scale. Private lands within government reservations may not be shown. Obtain permission before entering private lands.

Imagery..... Roads...... Names..... ......NAIP, August 2016 - October 2016 U.S. Census Bureau, 2015 .....GNIS, 1979 - 2000 .... 

NSN. 7643016381756 NGA REF NO. US GS X 24 K 3 4 4 5

\_\_\_\_