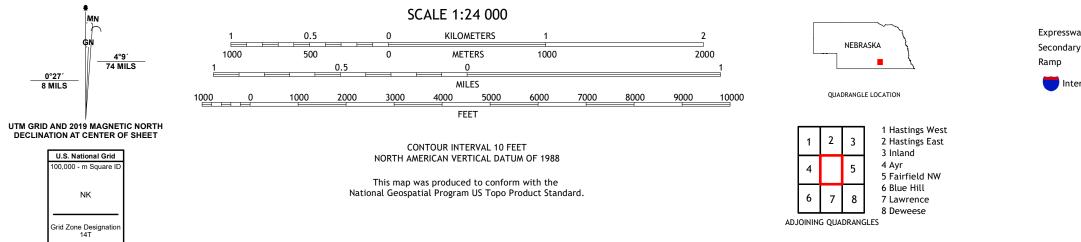

 Expressway
 Local Connector

 Secondary Hwy
 Local Road

 Ramp
 4WD

 Interstate Route
 US Route

2021