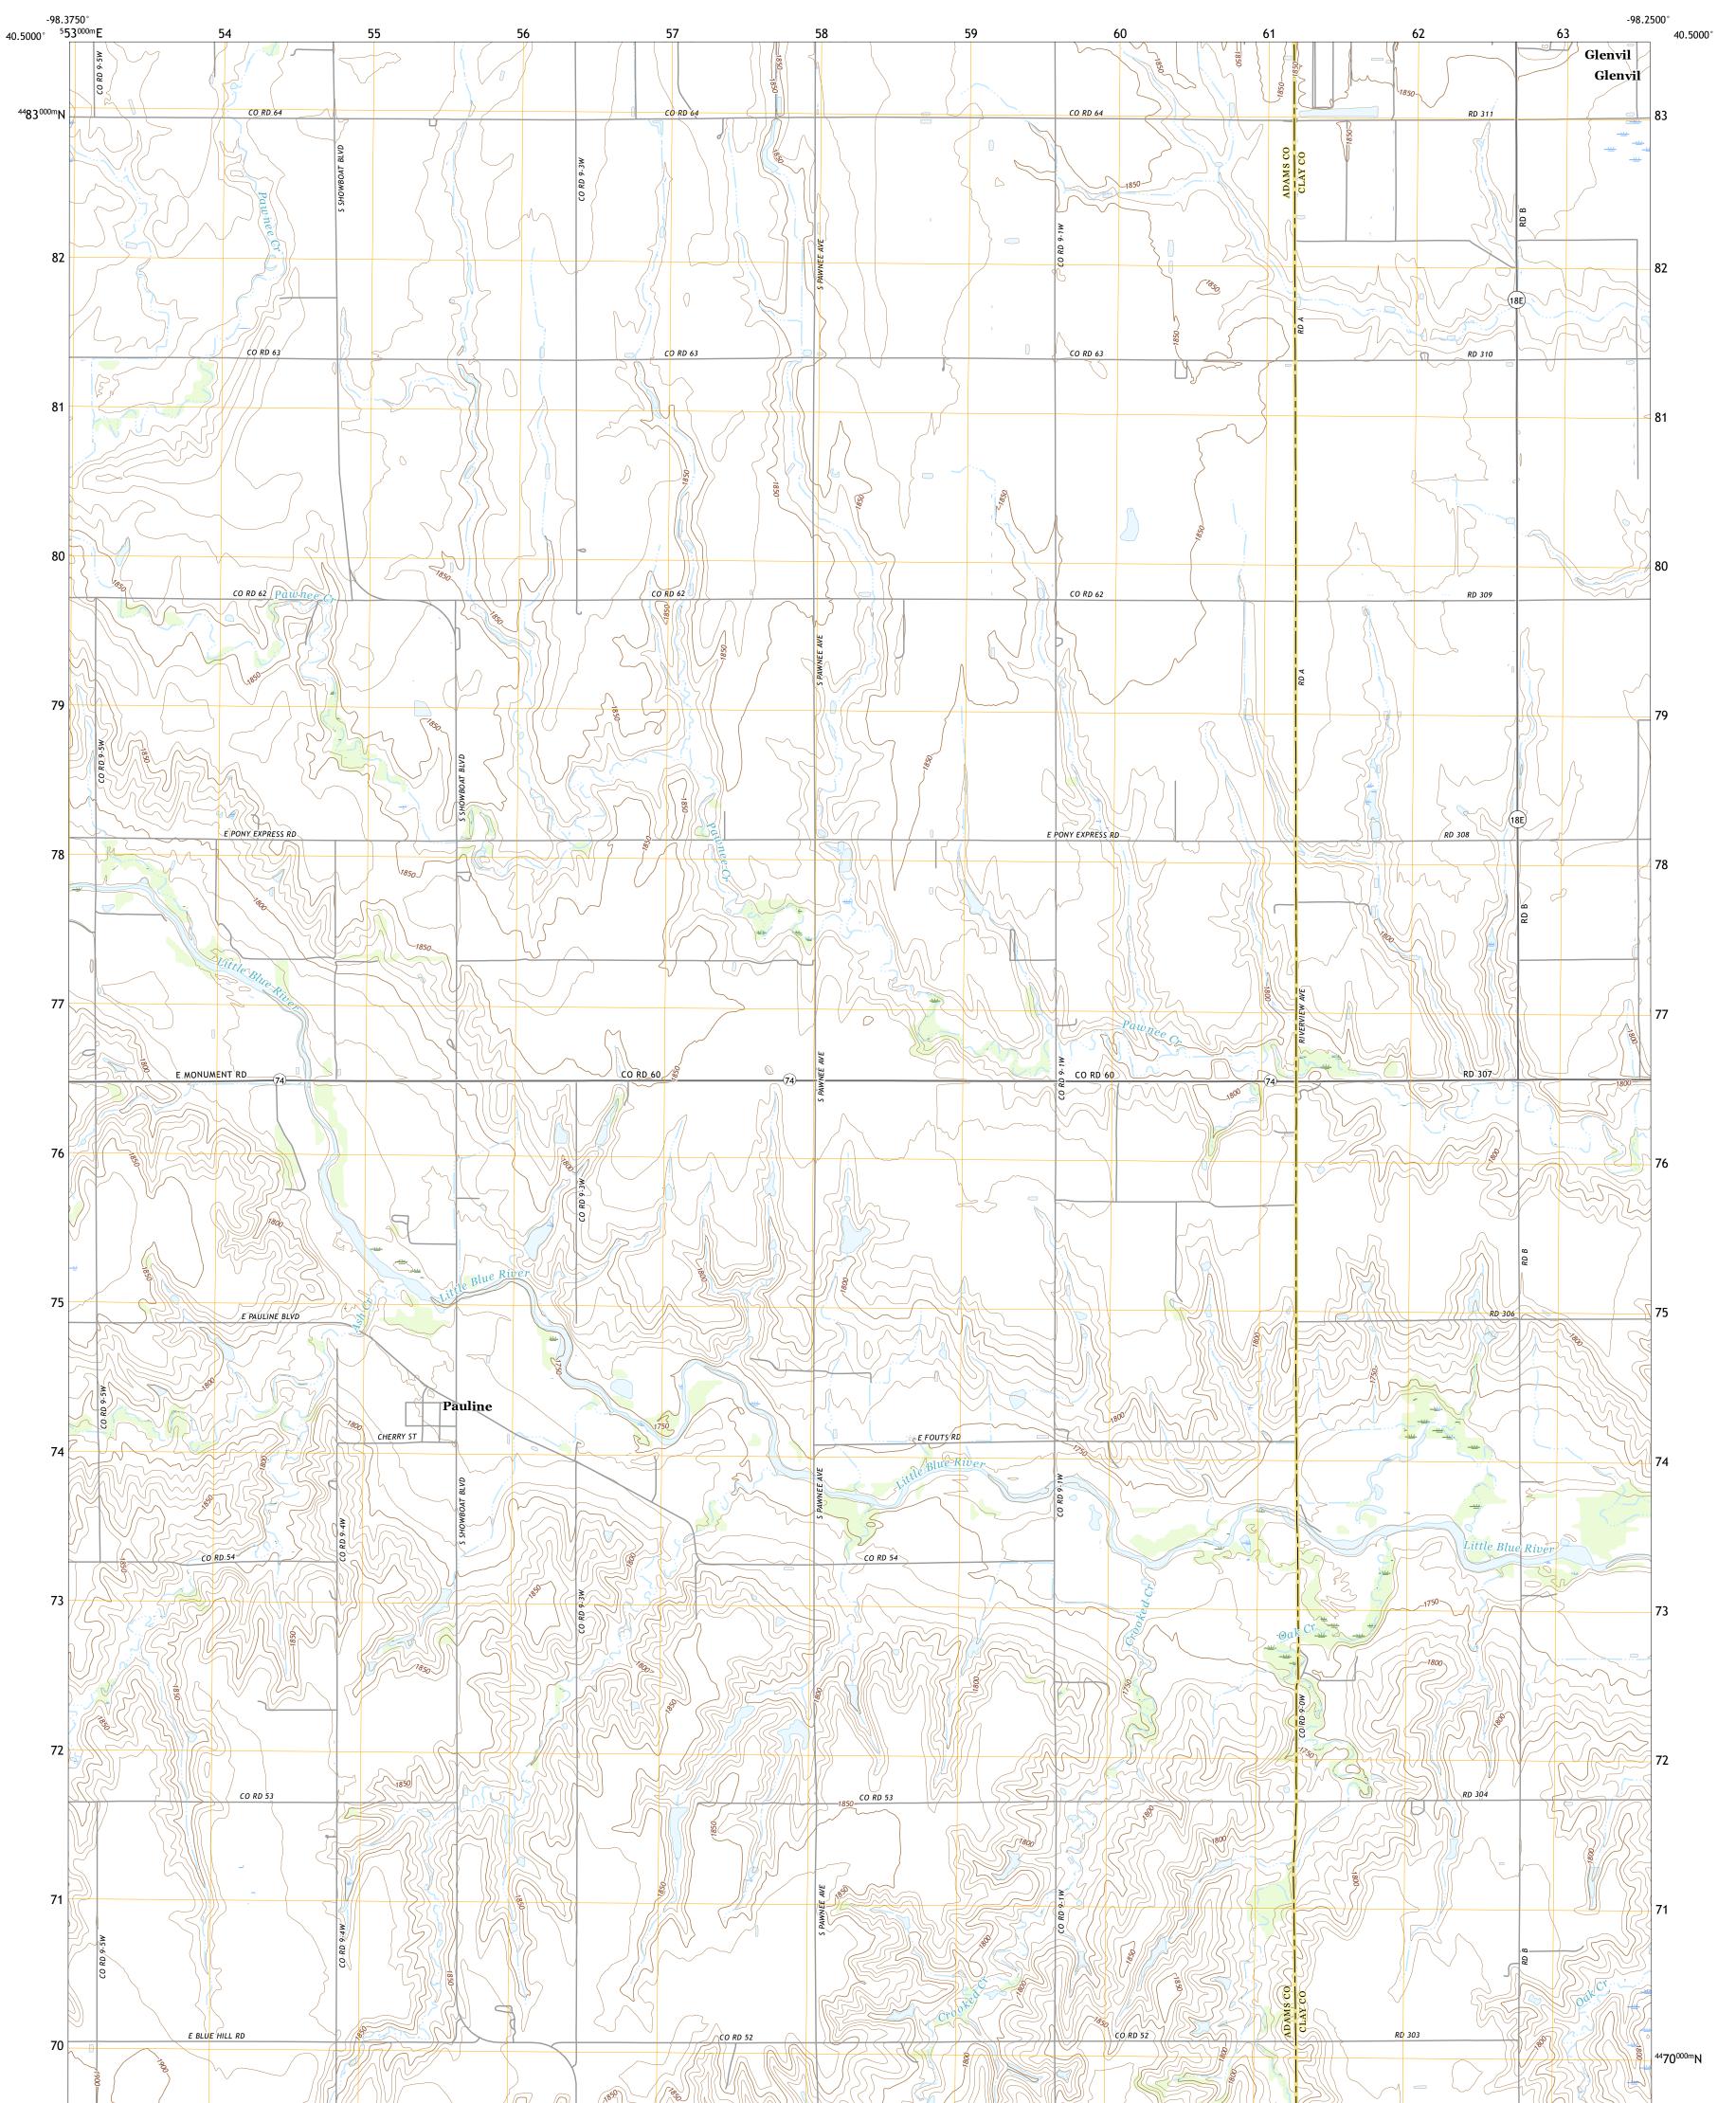

## U.S. DEPARTMENT OF THE INTERIOR U.S. GEOLOGICAL SURVEY

PAULINE QUADRANGLE NEBRASKA 7.5-MINUTE SERIES

Produced by the United States Geological Survey North American Datum of 1983 (NAD83) World Geodetic System of 1984 (WGS84). Projection and 1 000-meter grid:Universal Transverse Mercator, Zone 14T This map is not a legal document. Boundaries may be generalized for this map scale. Private lands within government reservations may not be shown. Obtain permission before entering private lands.

 Imagery......NAIP, July 2020 - July 2020

 Roads......NAIP, July 2020 - July 2020

 Roads......Naional Bureau, 2015

 Names......GNIS, 1979 - 2020

 Hydrography......GNIS, 1979 - 2020

 Hydrography......National Hydrography Dataset, 2004 - 2018

 Contours......National Elevation Dataset, 2021

 Boundaries......Multiple sources; see metadata file 2018 - 2019

 Public Land Survey System.......BLM, 2020

 Wetlands......FWS National Wetlands Inventory Not Available