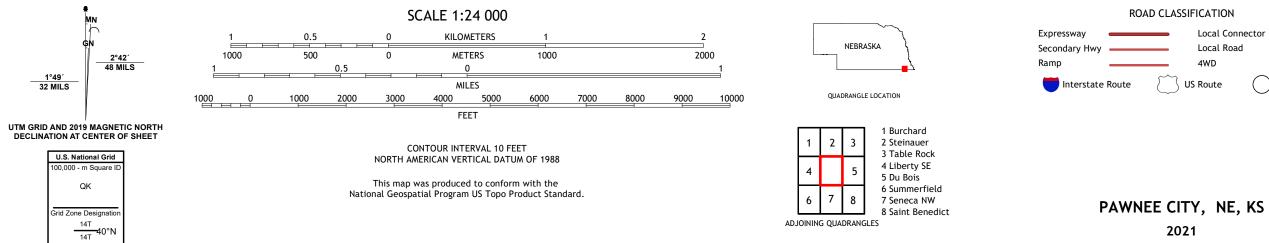

## U.S. DEPARTMENT OF THE INTERIOR U.S. GEOLOGICAL SURVEY

PAWNEE CITY QUADRANGLE NEBRASKA - KANSAS 7.5-MINUTE SERIES

Produced by the United States Geological Survey North American Datum of 1983 (NAD83) World Geodetic System of 1984 (WGS84). Projection and 1 000-meter grid:Universal Transverse Mercator, Zone 14T\14S This map is not a legal document. Boundaries may be generalized for this map scale. Private lands within government reservations may not be shown. Obtain permission before entering private lands.

Imagery......NAIP, August 2017 - July 2020 Roads......GNIS, 1979 - 2020 Hydrography......GNIS, 1979 - 2020 Hydrography......National Hydrography Dataset, 2006 - 2018 Contours.....National Elevation Dataset, 2019 Boundaries.....Multiple sources; see metadata file 2018 - 2019 Public Land Survey System......BLM, 2016 - 2020 Wetlands.....FWS National Wetlands Inventory 1981 - 1985

ROAD CLASSIFICATION Local Connector Local Road \_\_\_\_\_ 4WD \_\_\_\_\_ US Route State Route

2021