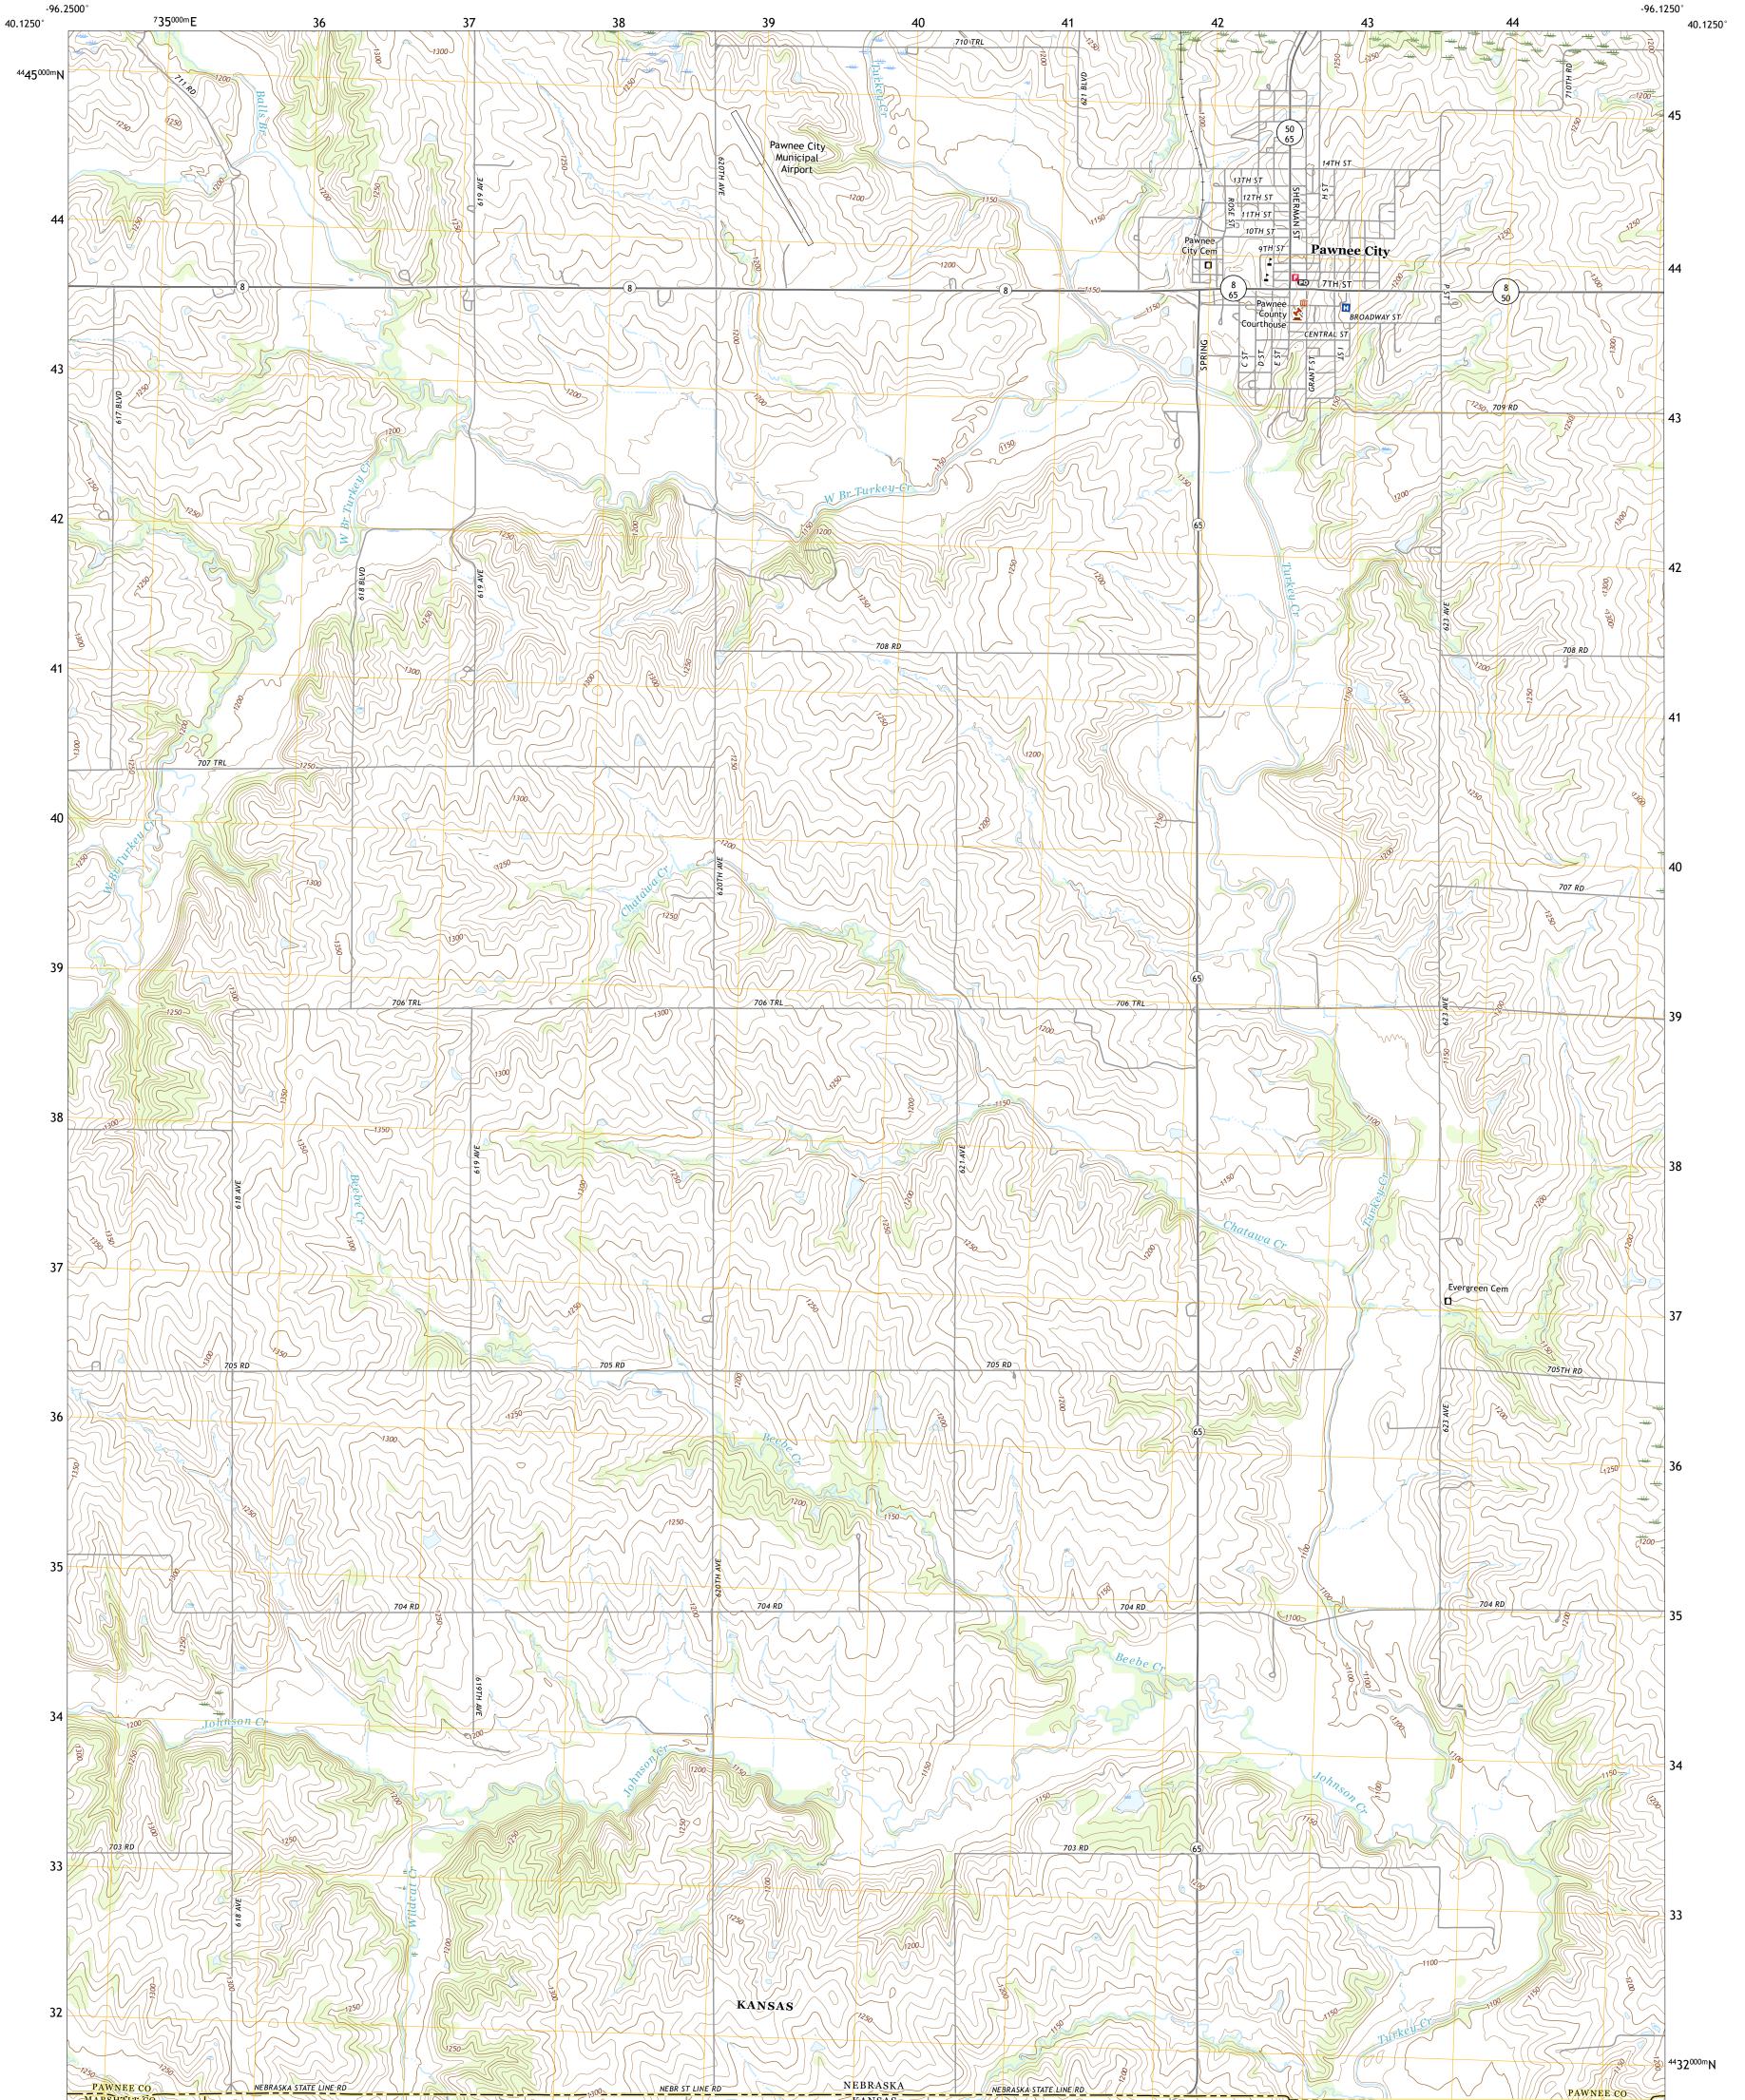

## U.S. DEPARTMENT OF THE INTERIOR U.S. GEOLOGICAL SURVEY

PAWNEE CITY QUADRANGLE NEBRASKA - KANSAS 7.5-MINUTE SERIES

Produced by the United States Geological Survey North American Datum of 1983 (NAD83) World Geodetic System of 1984 (WGS84). Projection and 1 000-meter grid:Universal Transverse Mercator, Zone 14T\14S This map is not a legal document. Boundaries may be generalized for this map scale. Private lands within government reservations may not be shown. Obtain permission before entering private lands.

Imagery......NAIP, August 2017 - July 2020 Roads......GNIS, 1979 - 2020 Hydrography......GNIS, 1979 - 2020 Hydrography......National Hydrography Dataset, 2006 - 2018 Contours.....National Elevation Dataset, 2019 Boundaries.....Multiple sources; see metadata file 2018 - 2019 Public Land Survey System......BLM, 2016 - 2020 Wetlands.....FWS National Wetlands Inventory 1981 - 1985

ROAD CLASSIFICATION Local Connector Local Road \_\_\_\_\_ 4WD \_\_\_\_\_ US Route State Route

2021