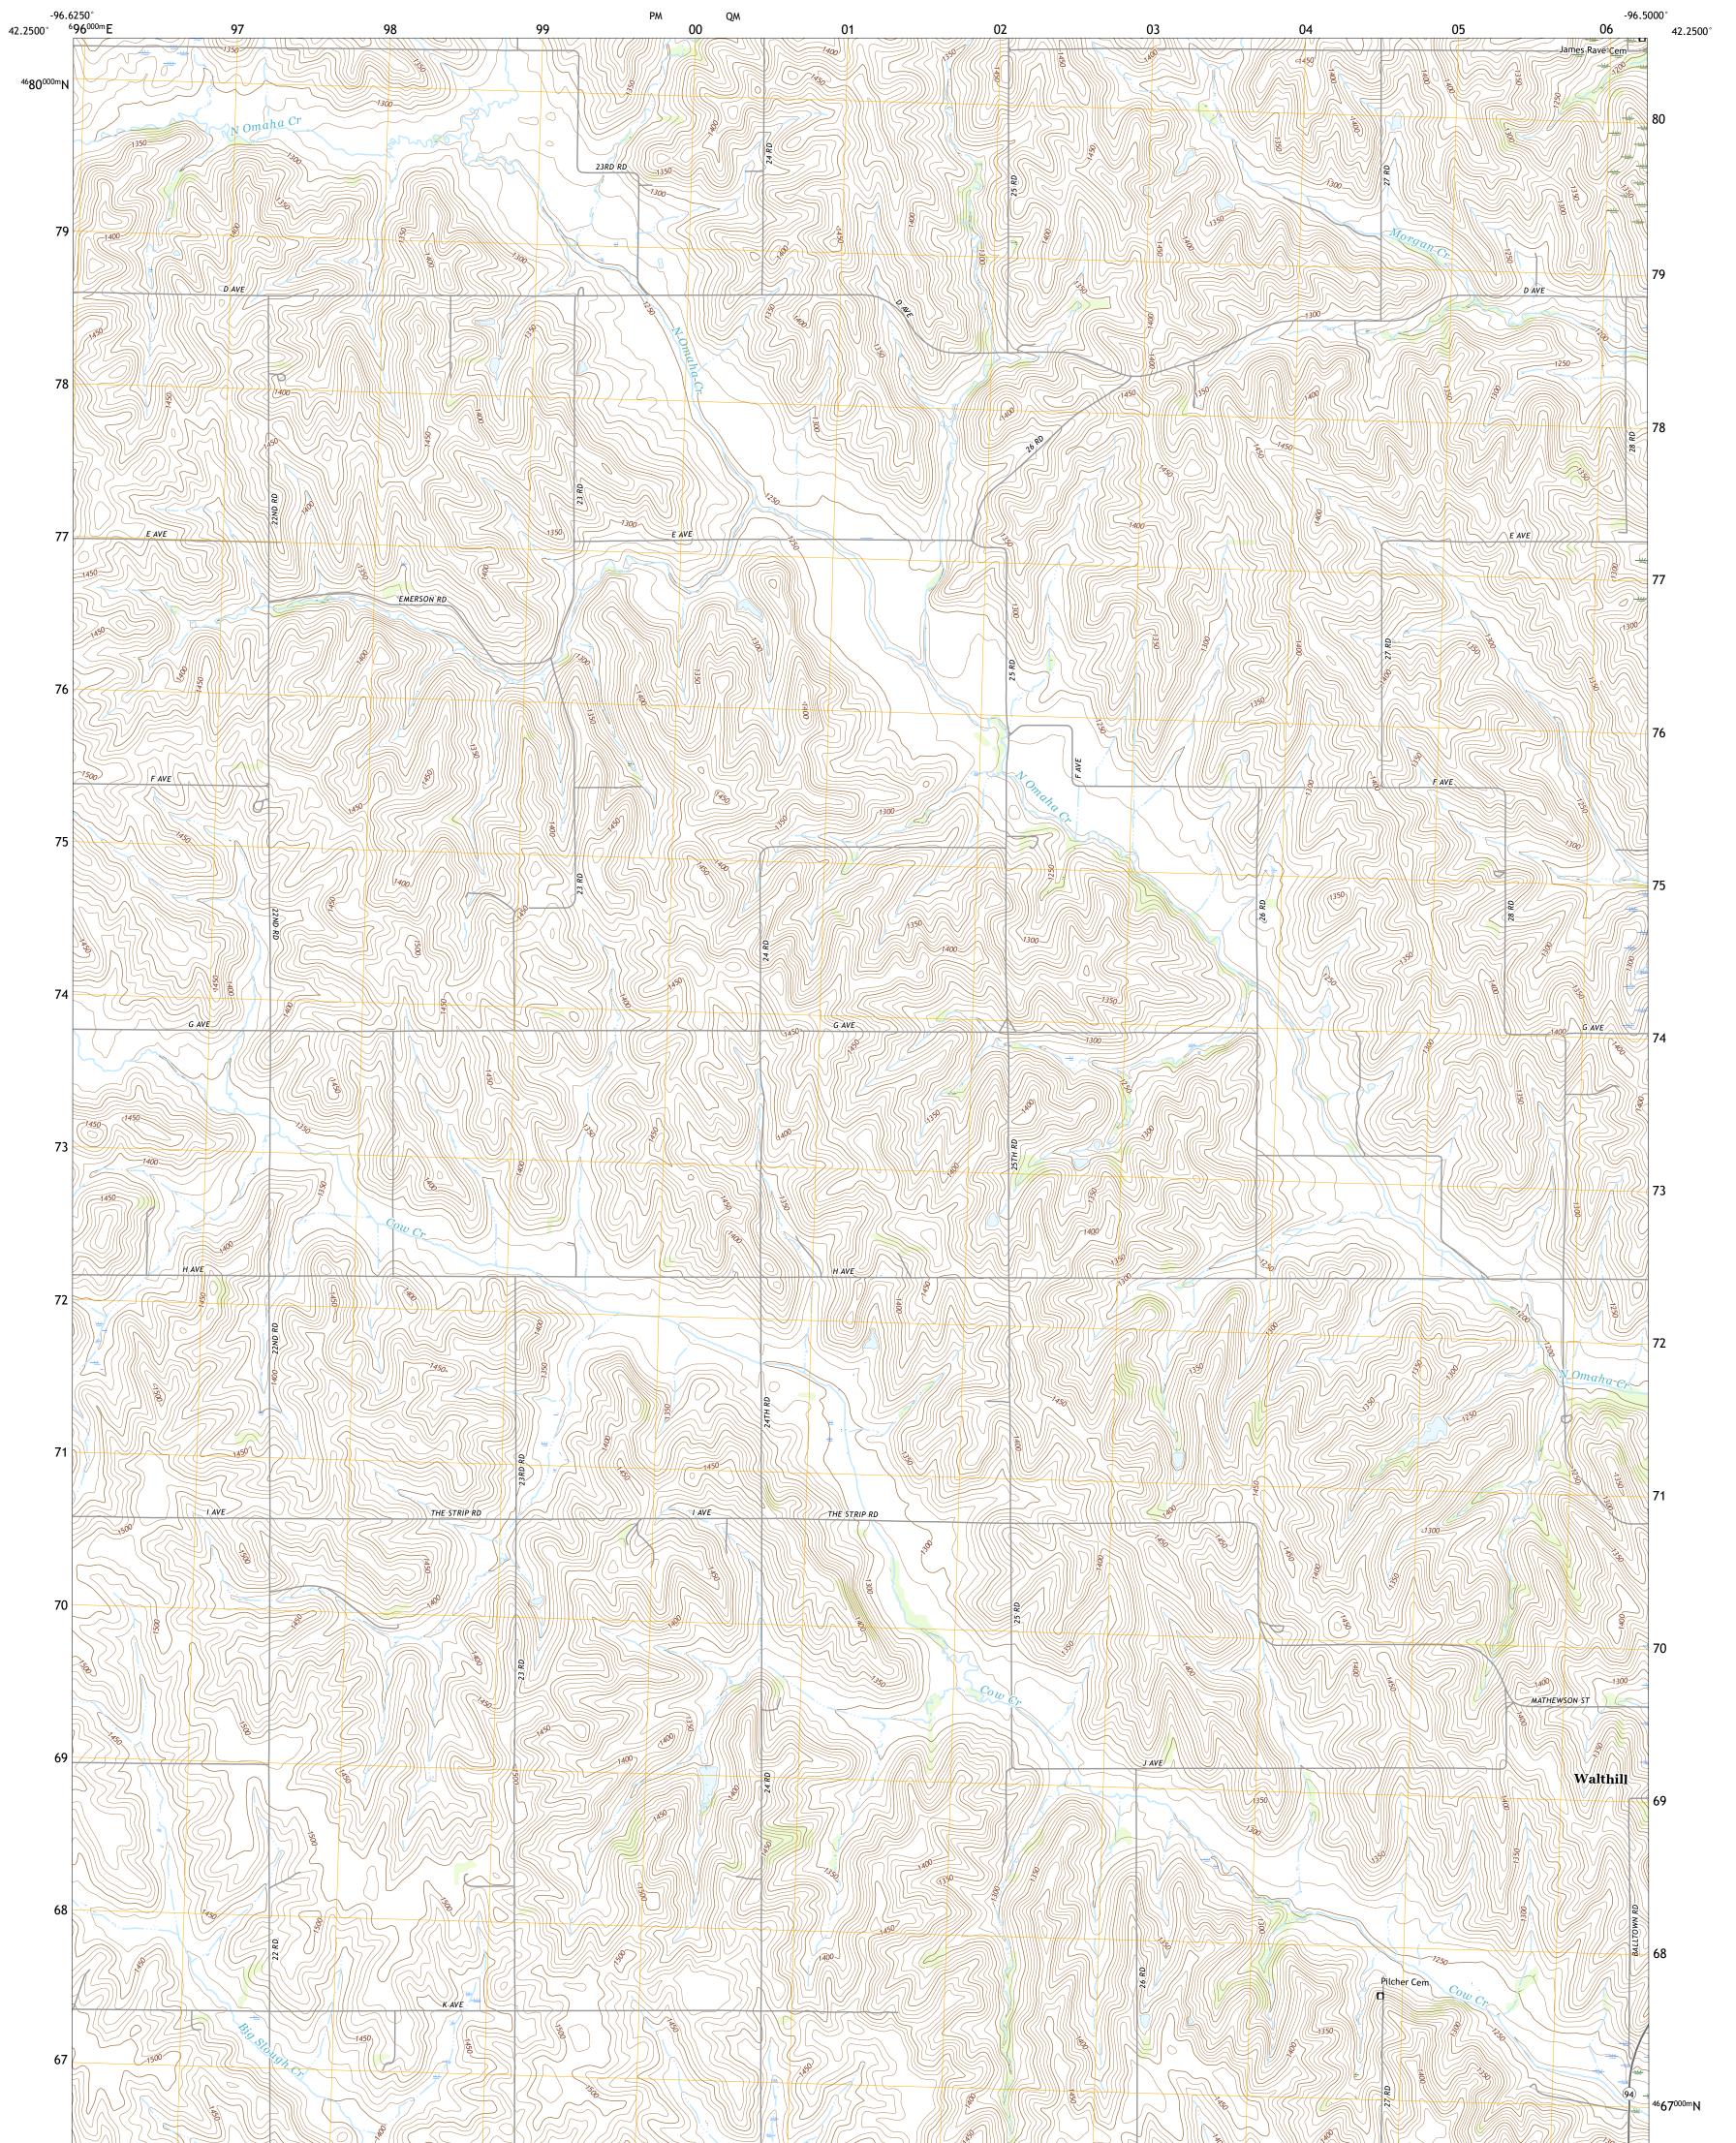

The National Map US Topo

PENDER NE QUADRANGLE NEBRASKA - THURSTON COUNTY 7.5-MINUTE SERIES

Produced by the United States Geological Survey North American Datum of 1983 (NAD83) World Geodetic System of 1984 (WGS84). Projection and 1 000-meter grid:Universal Transverse Mercator, Zone 14T This map is not a legal document. Boundaries may be generalized for this map scale. Private lands within government reservations may not be shown. Obtain permission before entering private lands.