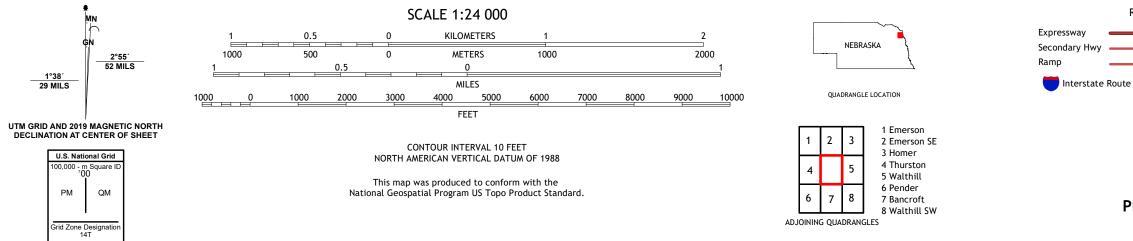

The National Map US Topo

PENDER NE QUADRANGLE NEBRASKA - THURSTON COUNTY 7.5-MINUTE SERIES

Produced by the United States Geological Survey North American Datum of 1983 (NAD83) World Geodetic System of 1984 (WGS84). Projection and 1 000-meter grid:Universal Transverse Mercator, Zone 14T This map is not a legal document. Boundaries may be generalized for this map scale. Private lands within government reservations may not be shown. Obtain permission before entering private lands.

 Expressway
 Local Connector

 Secondary Hwy
 Local Road

 Ramp
 4WD

 Interstate Route
 US Route
 State Route

PENDER NE, NE

2021