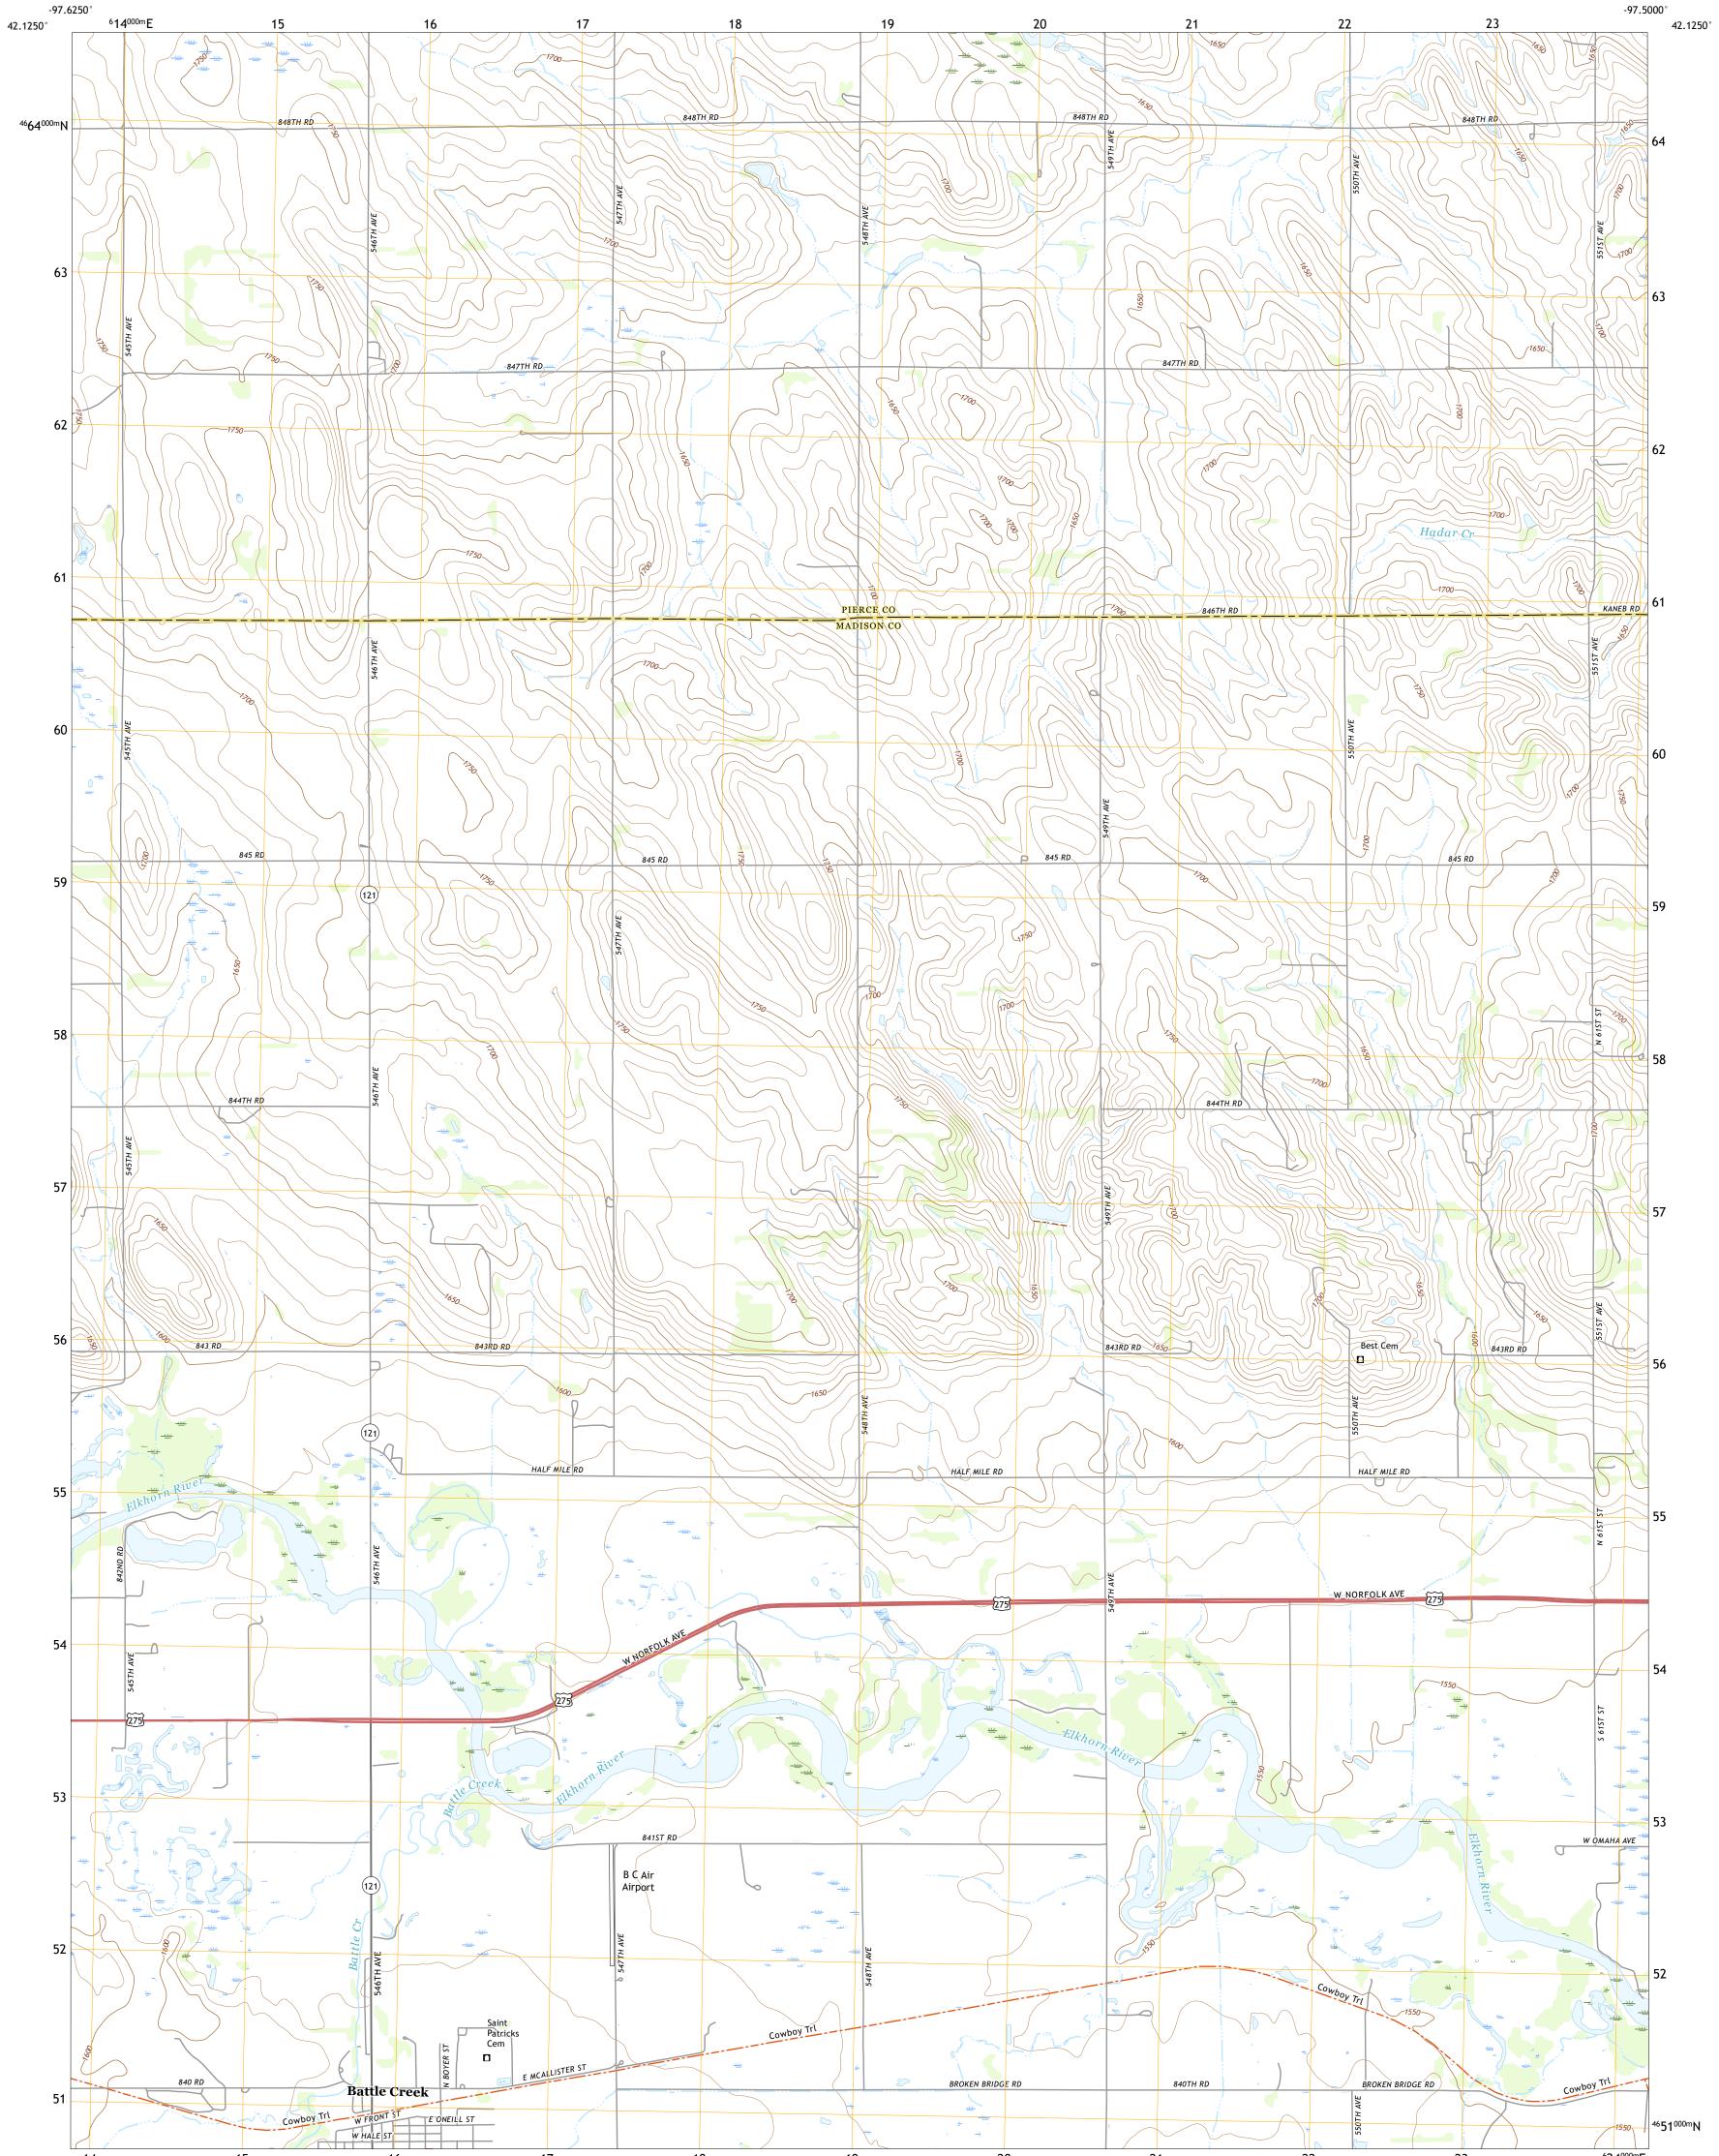

## U.S. DEPARTMENT OF THE INTERIOR U.S. GEOLOGICAL SURVEY

PIERCE SE QUADRANGLE NEBRASKA 7.5-MINUTE SERIES

Produced by the United States Geological Survey North American Datum of 1983 (NAD83) World Geodetic System of 1984 (WGS84). Projection and 1 000-meter grid:Universal Transverse Mercator, Zone 14T This map is not a legal document. Boundaries may be generalized for this map scale. Private lands within government reservations may not be shown. Obtain permission before entering private lands.

 Imagery......NAIP, August 2020 - August 2020

 Roads......NAIP, August 2020 - August 2020

 Roads.......Naional U.S. Census Bureau, 2015

 Names......GNIS, 1979 - 2020

 Hydrography......Says.....National Hydrography Dataset, 2006 - 2019

 Contours......National Elevation Dataset, 2002

 Boundaries......Multiple sources; see metadata file 2019 - 2021

 Public Land Survey System.......BLM, 2020

 Wetlands......FWS National Wetlands Inventory Not Available