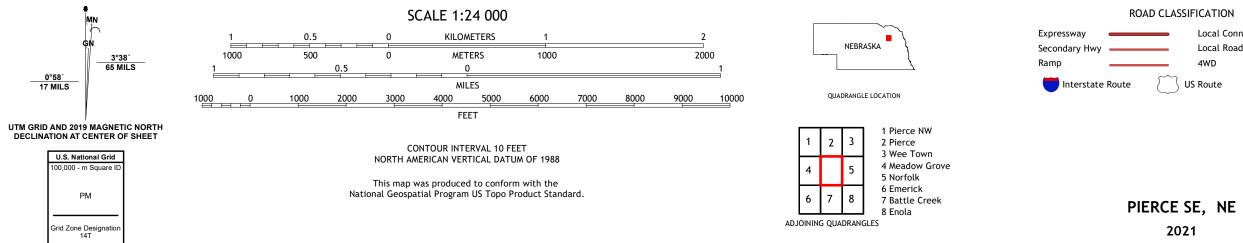

American Datum of 1983 (NAD83) World Geodetic System of 1984 (WGS84). Projection and 1 000-meter grid:Universal Transverse Mercator, Zone 14T This map is not a legal document. Boundaries may be generalized for this map scale. Private lands within government reservations may not be shown. Obtain permission before entering private lands.

 Imagery......NAIP, August 2020 - August 2020

 Roads......NAIP, August 2020 - August 2020

 Roads.......Naional U.S. Census Bureau, 2015

 Names......GNIS, 1979 - 2020

 Hydrography......Says.....National Hydrography Dataset, 2006 - 2019

 Contours......National Elevation Dataset, 2002

 Boundaries......Multiple sources; see metadata file 2019 - 2021

 Public Land Survey System.......BLM, 2020

 Wetlands......FWS National Wetlands Inventory Not Available



ROAD CLASSIFICATION Local Connector Local Road 4WD US Route State Route