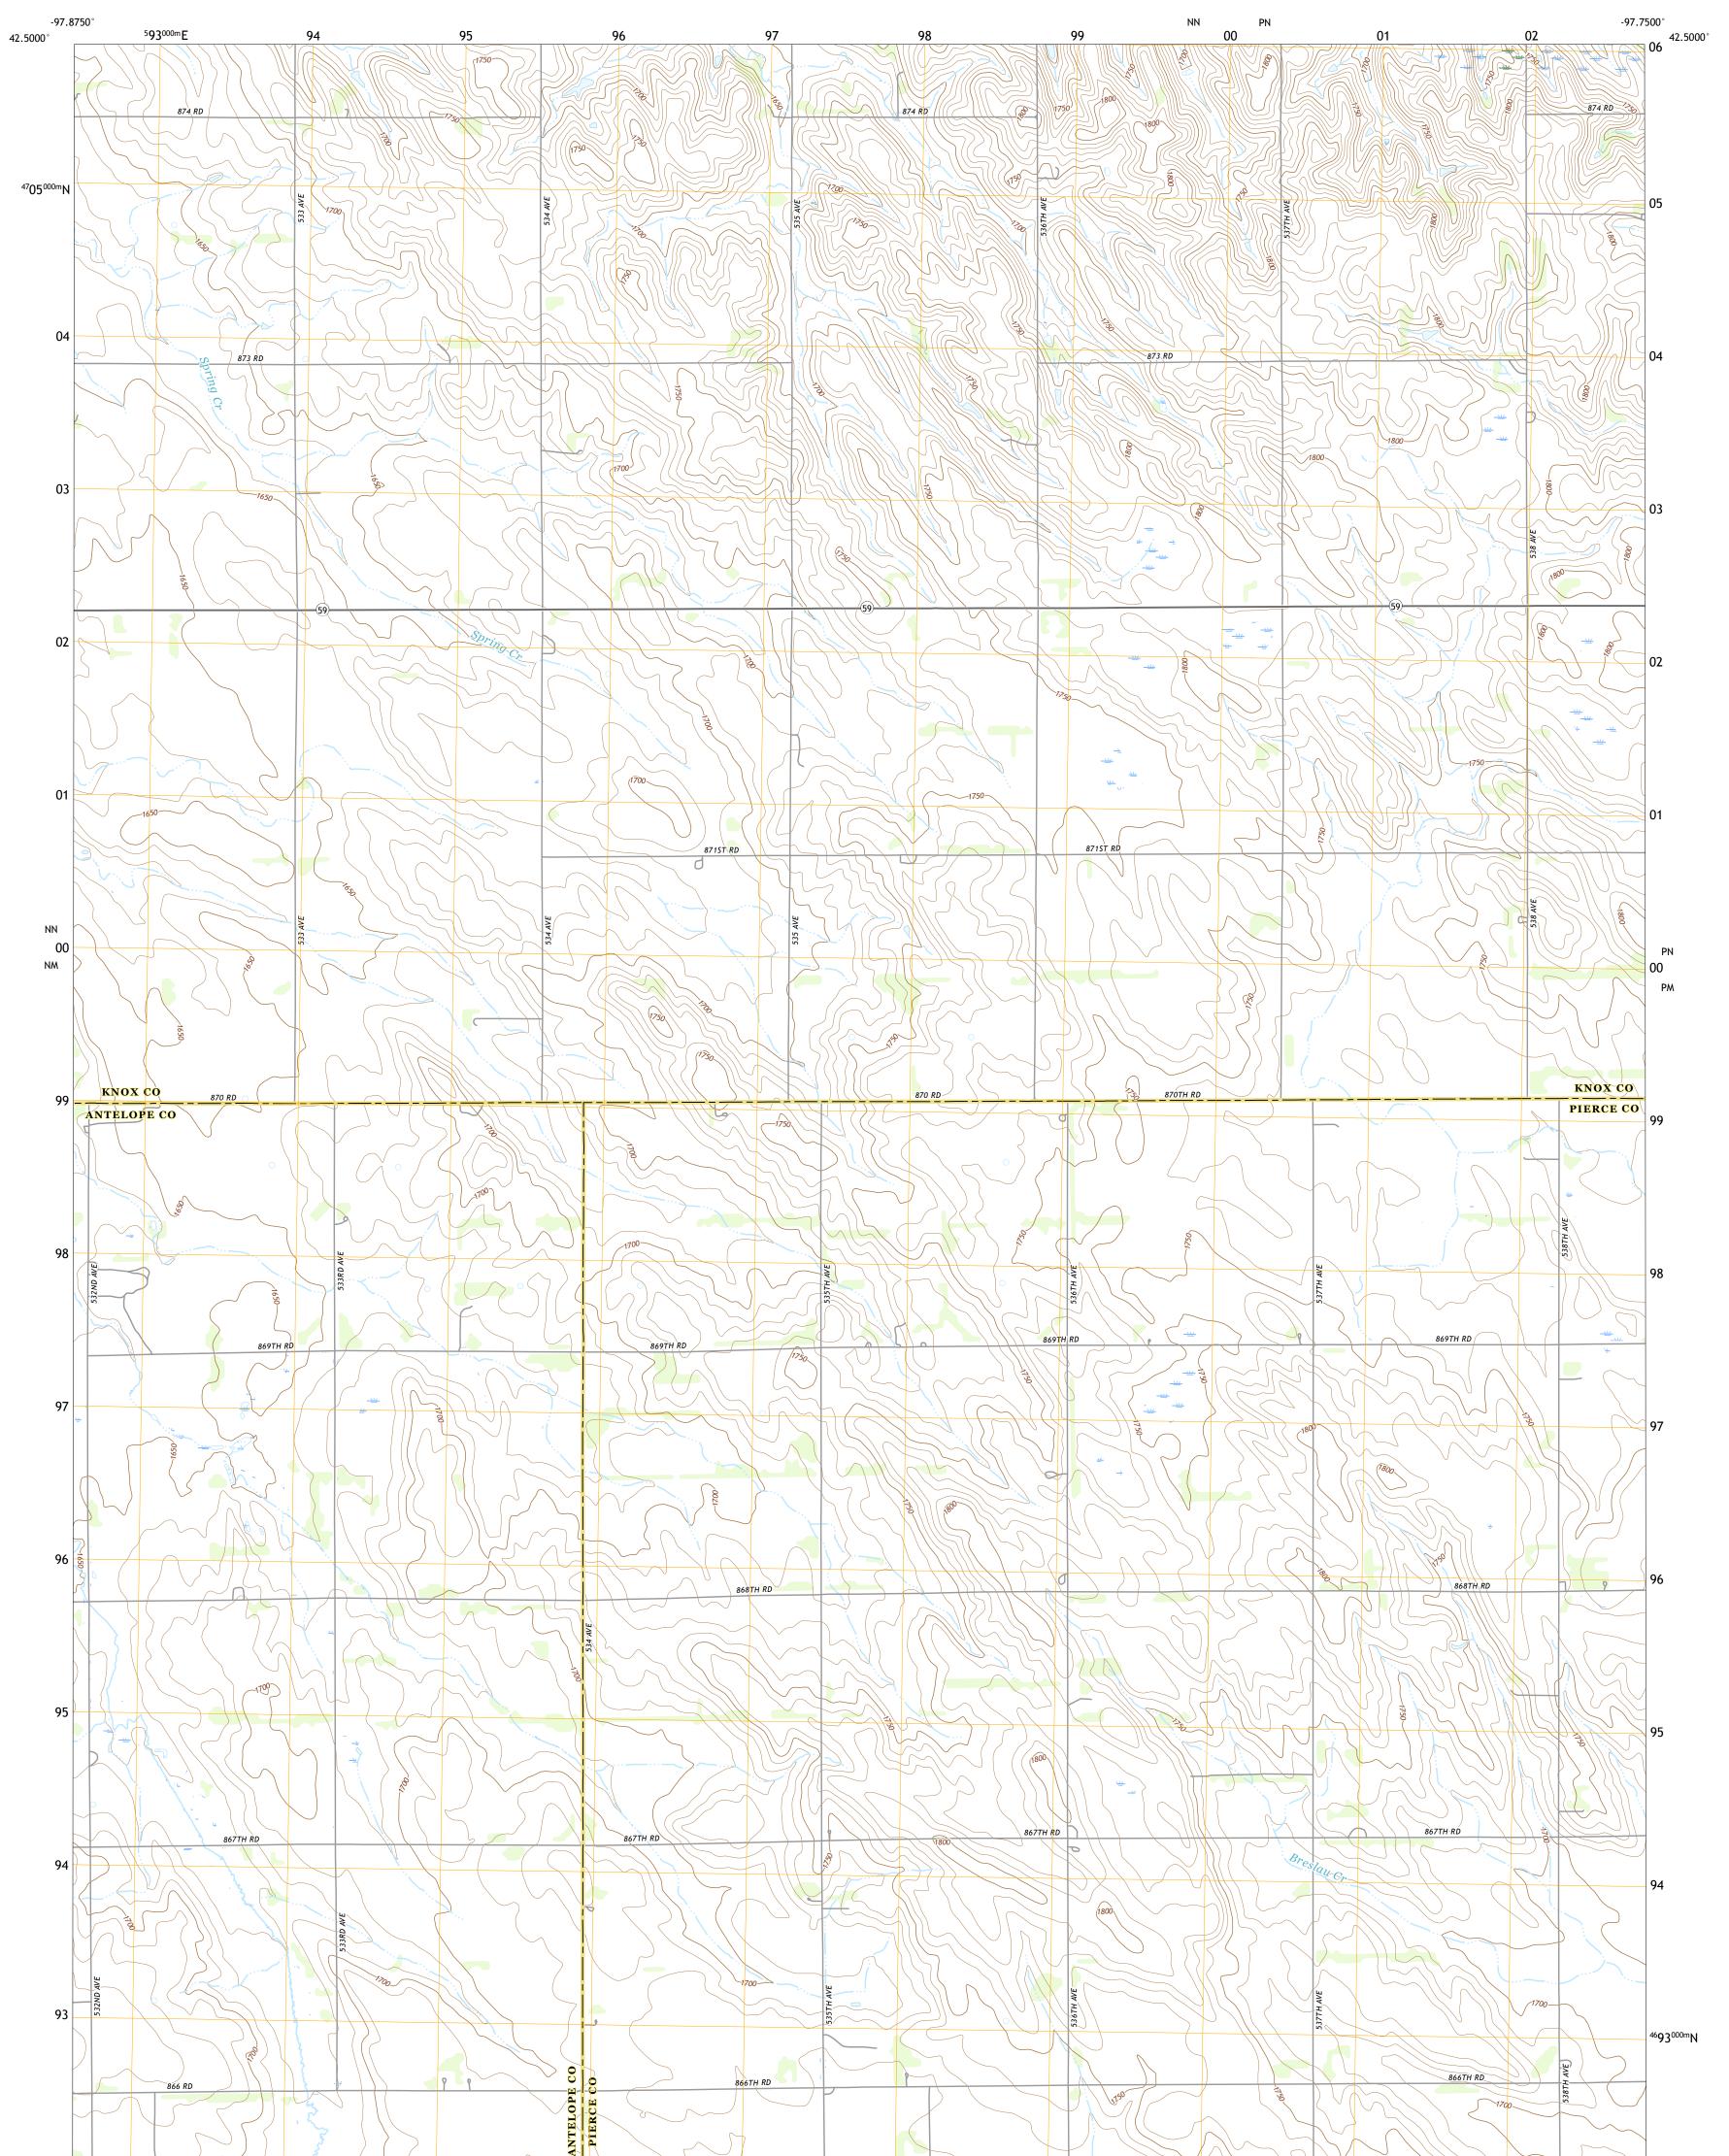

PLAINVIEW NE QUADRANGLE NEBRASKA 7.5-MINUTE SERIES

Produced by the United States Geological Survey North American Datum of 1983 (NAD83) World Geodetic System of 1984 (WGS84). Projection and 1 000-meter grid:Universal Transverse Mercator, Zone 14T This map is not a legal document. Boundaries may be generalized for this map scale. Private lands within government reservations may not be shown. Obtain permission before entering private lands.