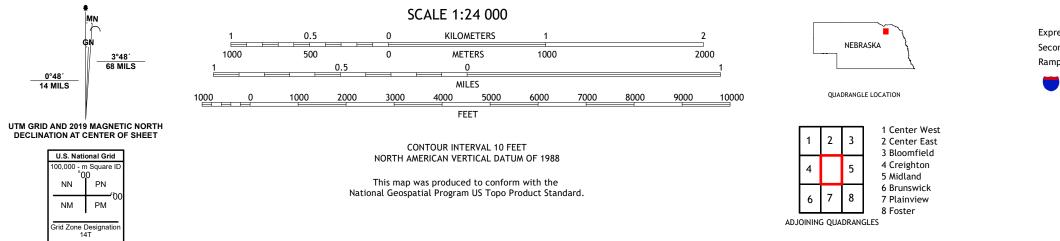

## U.S. DEPARTMENT OF THE INTERIOR U.S. GEOLOGICAL SURVEY

PLAINVIEW NE QUADRANGLE NEBRASKA 7.5-MINUTE SERIES

**Produced by the United States Geological Survey** North American Datum of 1983 (NAD83) World Geodetic System of 1984 (WGS84). Projection and 1 000-meter grid:Universal Transverse Mercator, Zone 14T This map is not a legal document. Boundaries may be generalized for this map scale. Private lands within government reservations may not be shown. Obtain permission before entering private lands.

 Expressway
 Local Connector

 Secondary Hwy
 Local Road

 Ramp
 4WD

 Interstate Route
 US Route
 State Route

<sup>2021</sup>