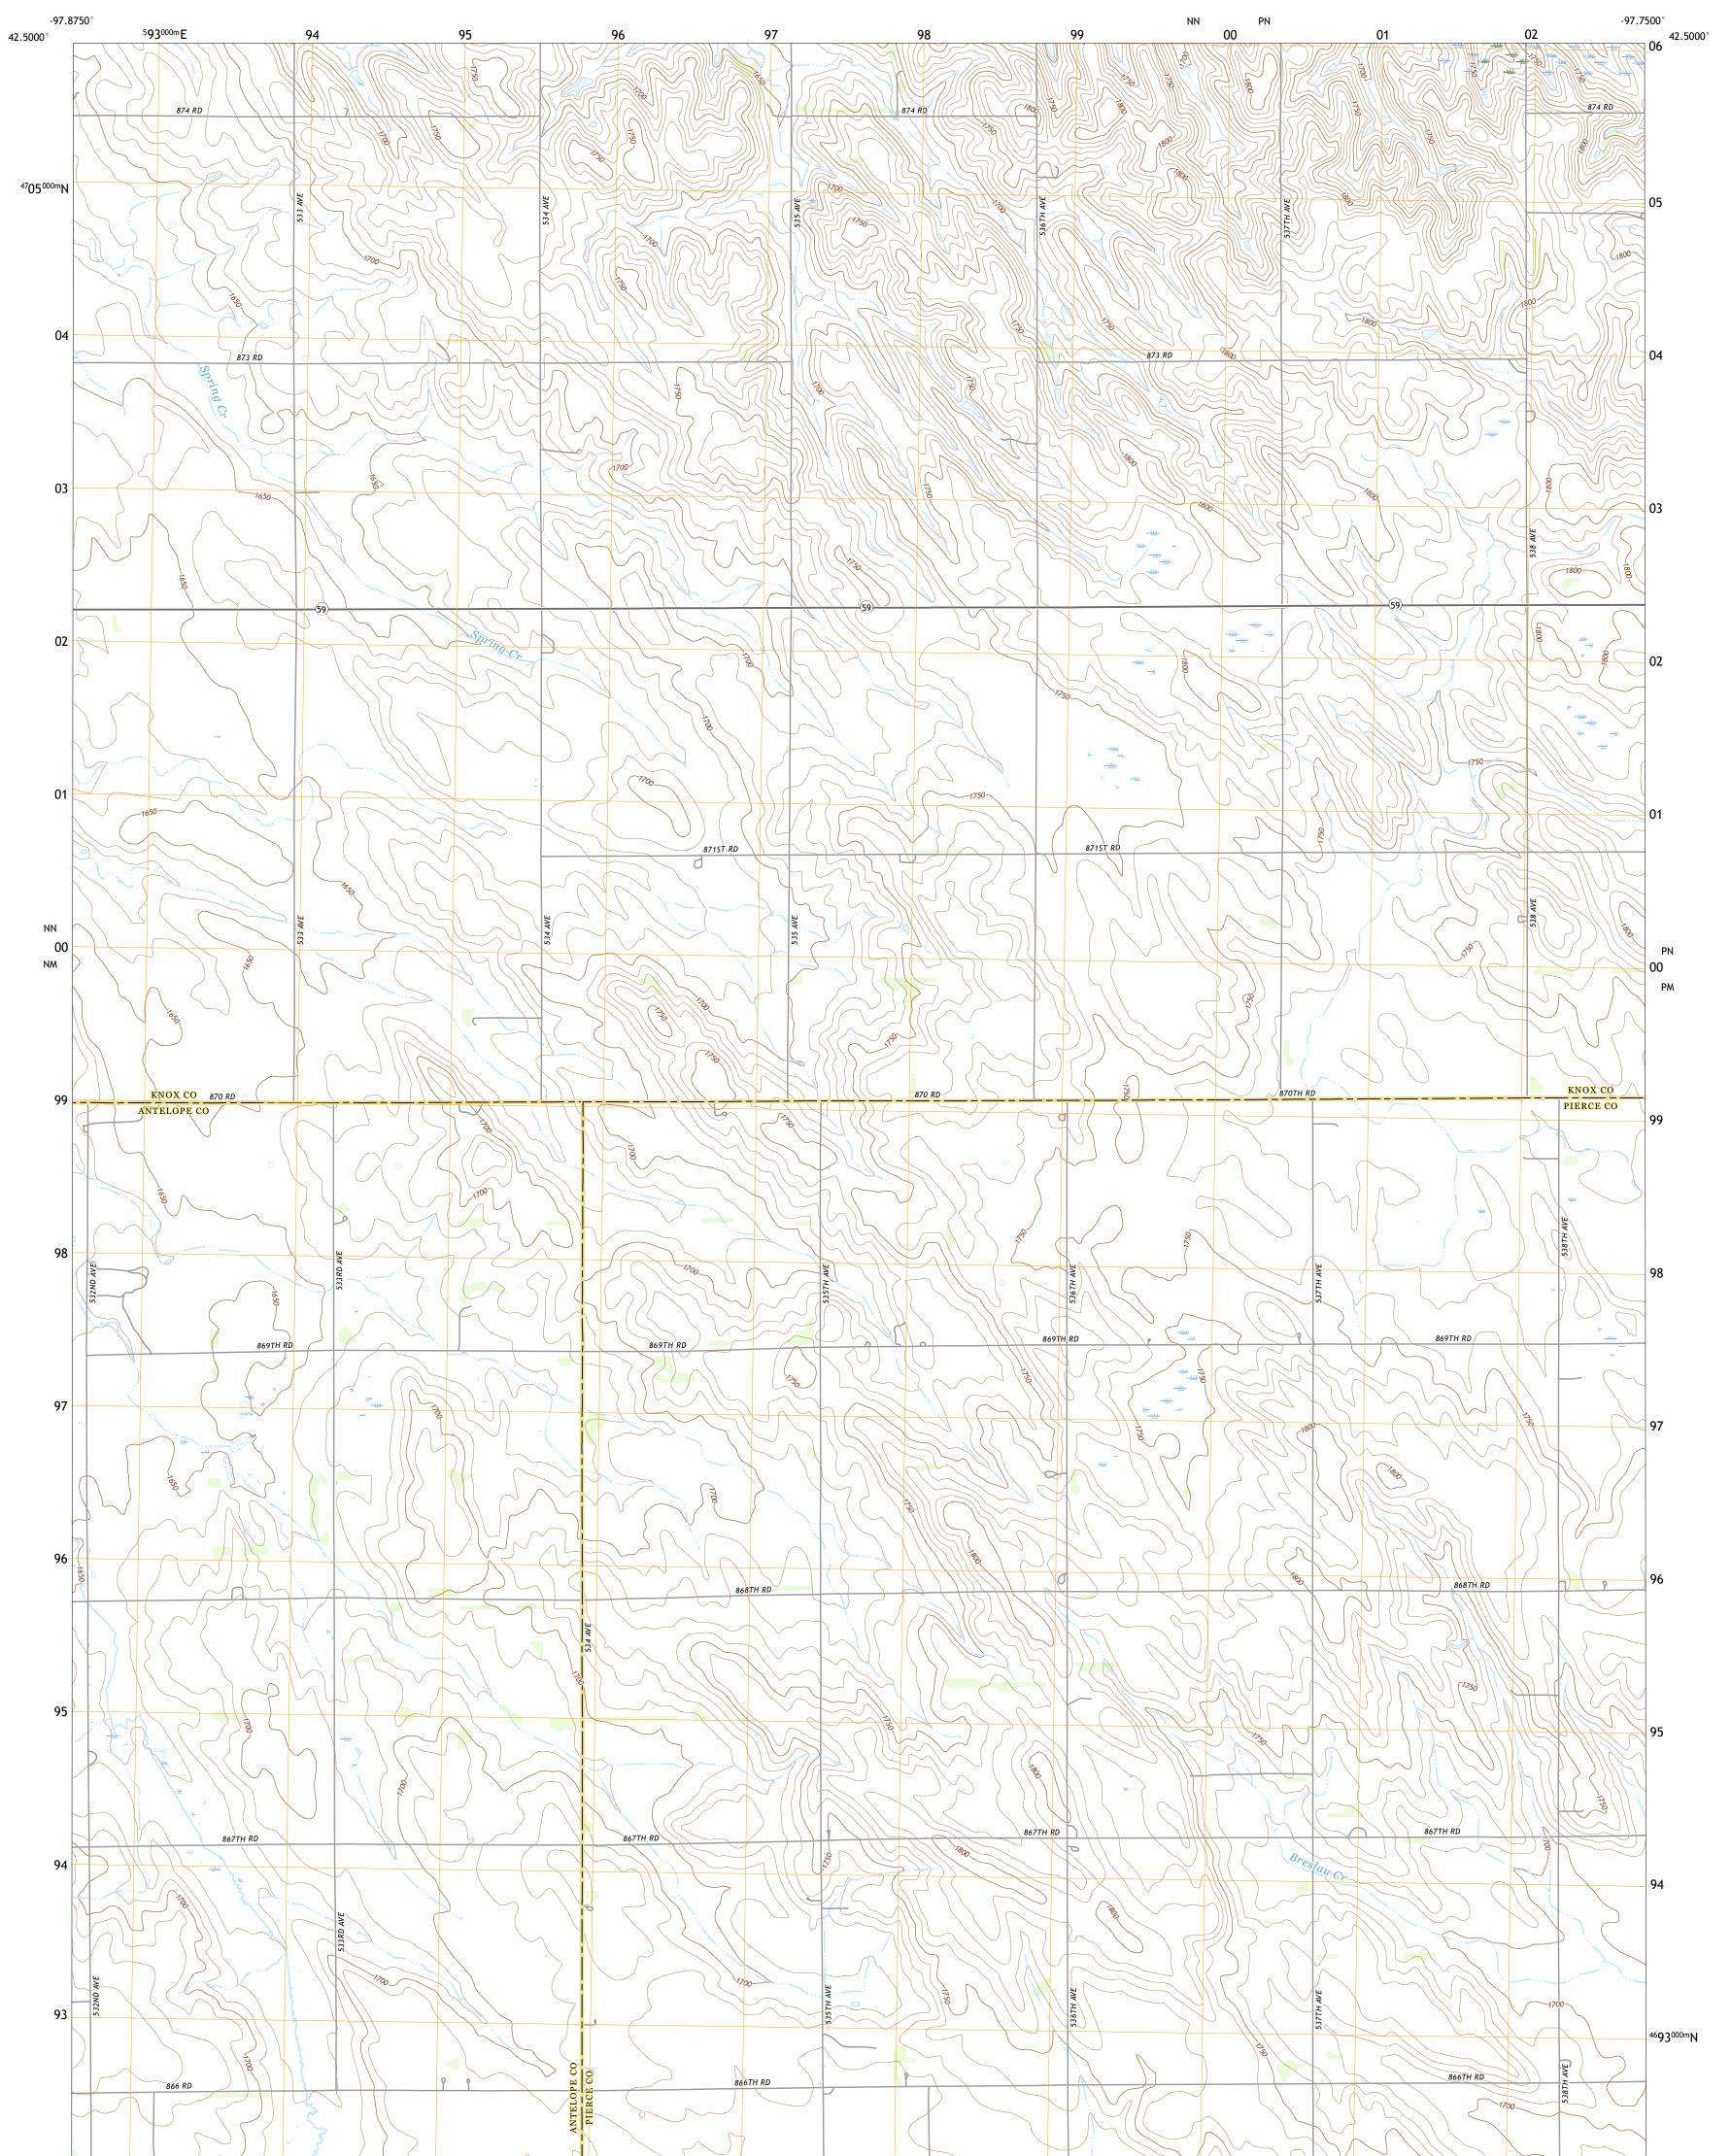

## U.S. DEPARTMENT OF THE INTERIOR U.S. GEOLOGICAL SURVEY

PLAINVIEW NE QUADRANGLE NEBRASKA 7.5-MINUTE SERIES

**Produced by the United States Geological Survey** North American Datum of 1983 (NAD83) World Geodetic System of 1984 (WGS84). Projection and 1 000-meter grid:Universal Transverse Mercator, Zone 14T This map is not a legal document. Boundaries may be generalized for this map scale. Private lands within government reservations may not be shown. Obtain permission before entering private lands.