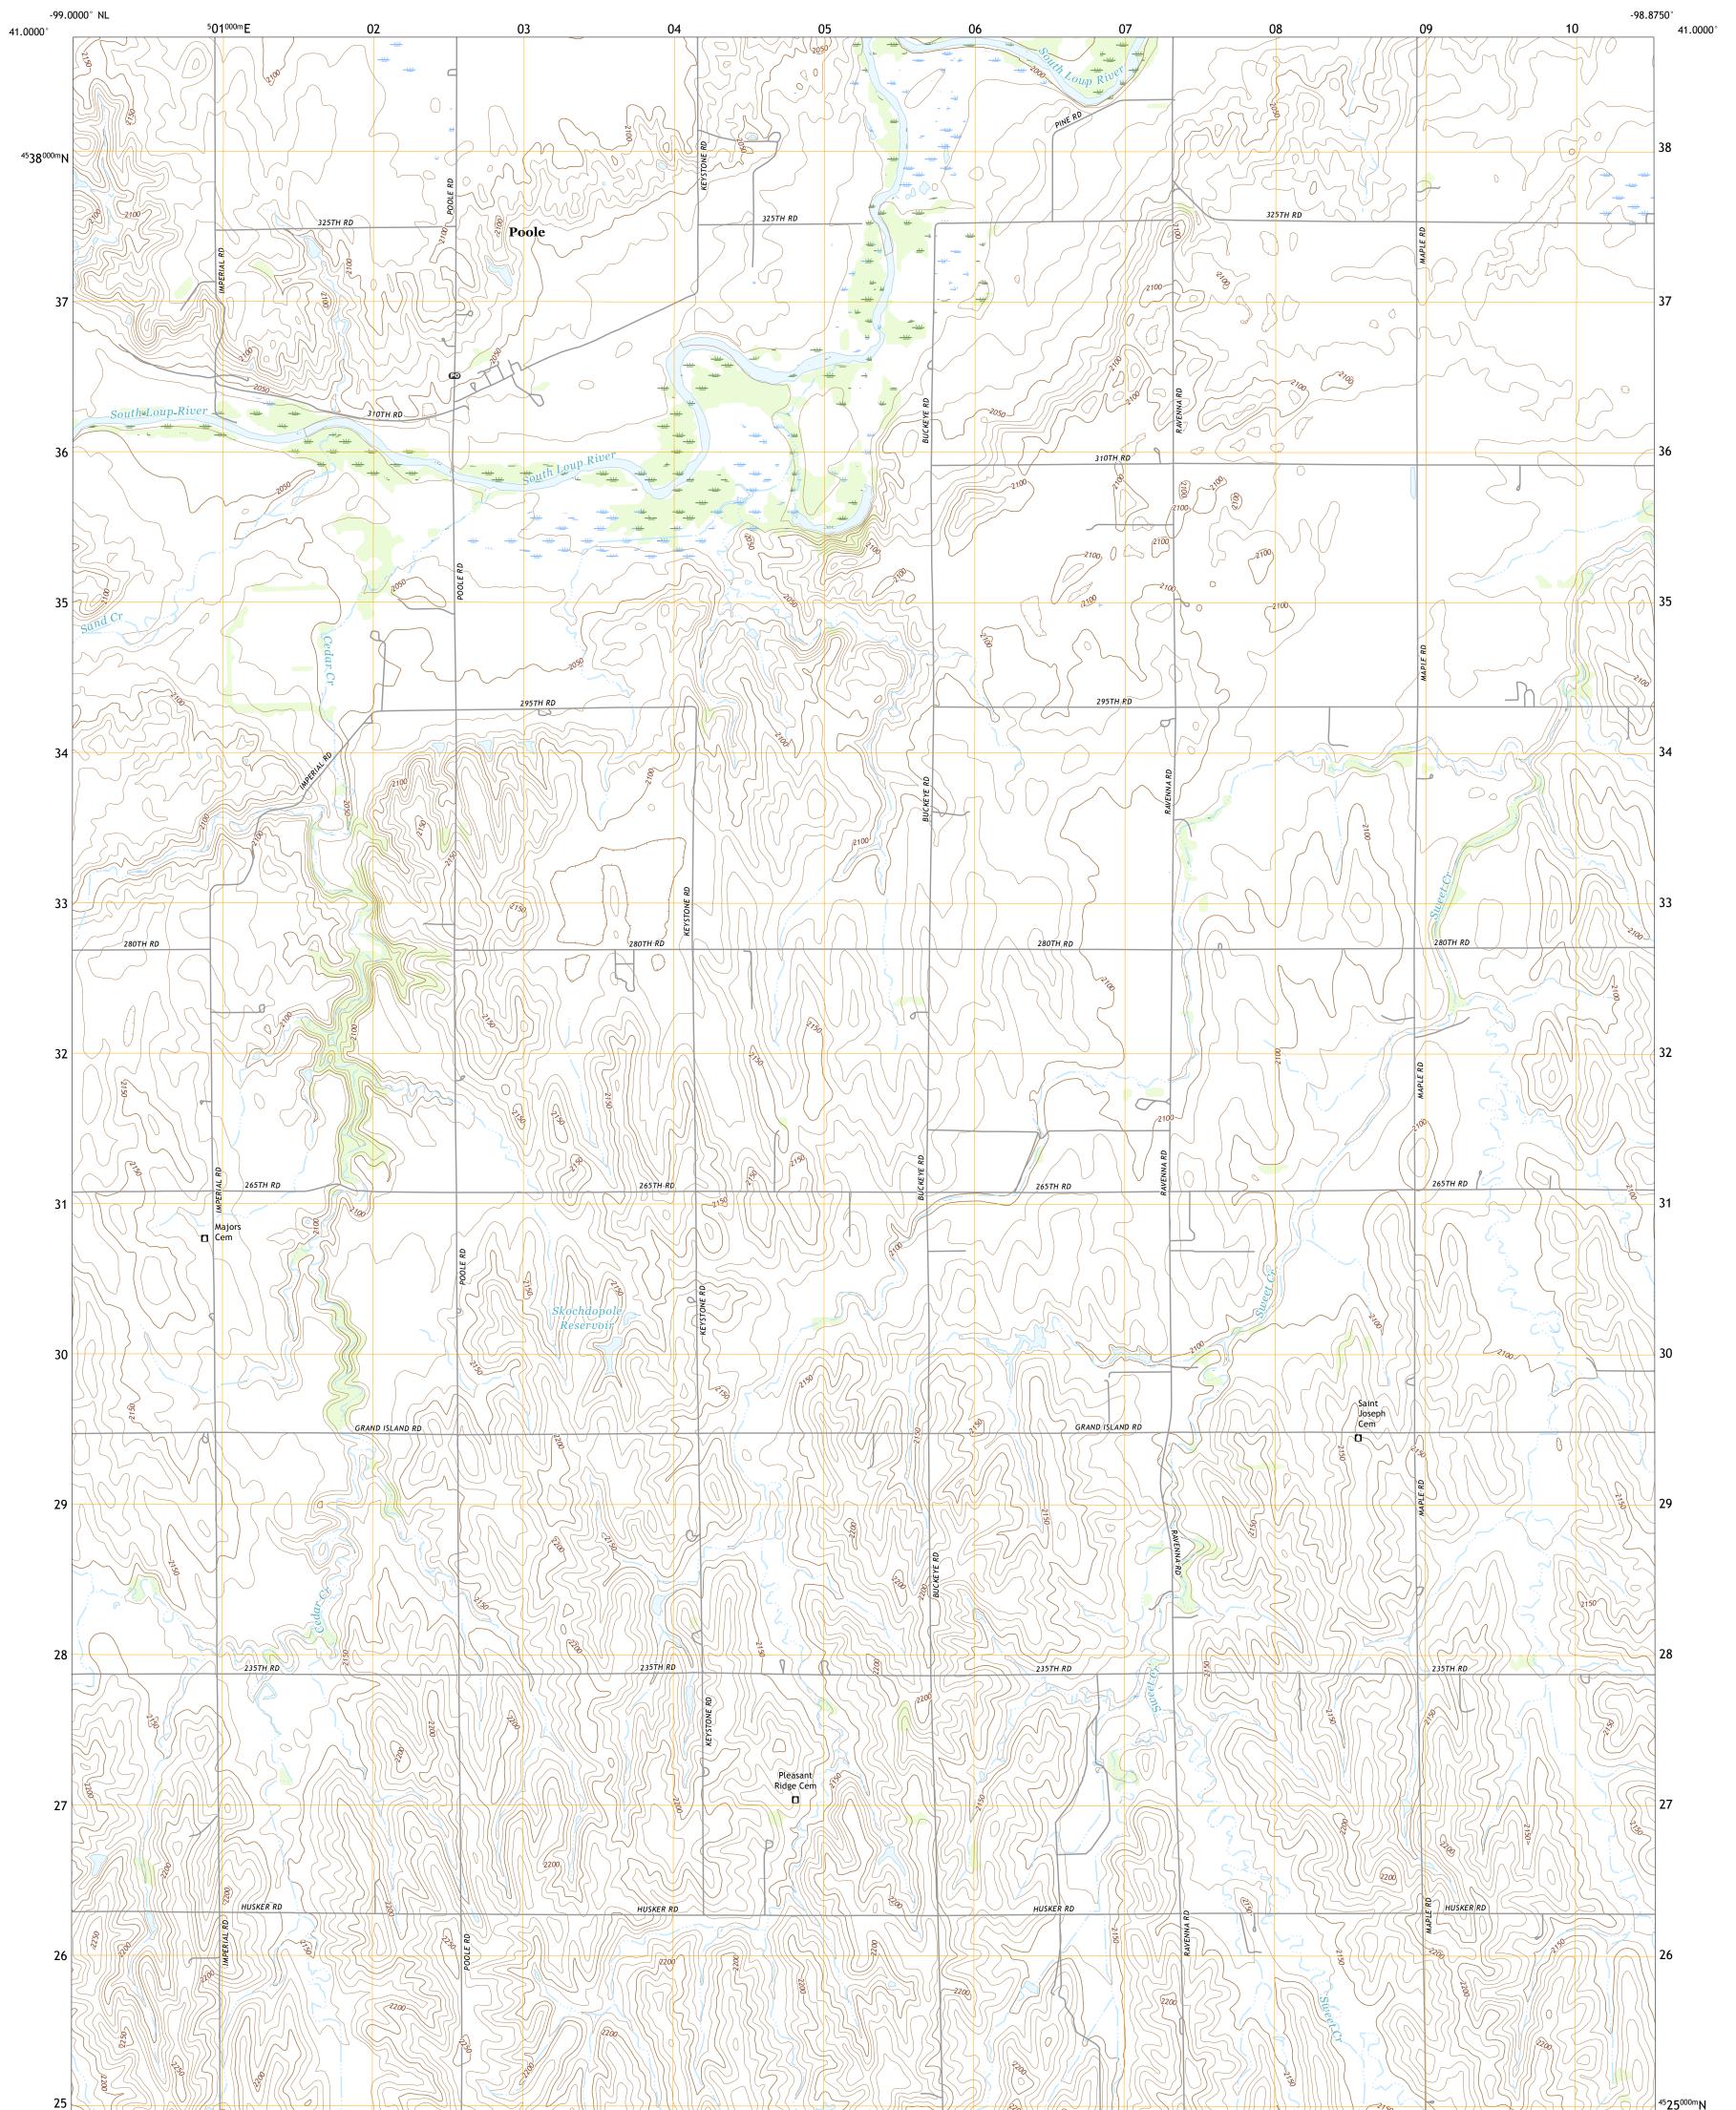

## U.S. DEPARTMENT OF THE INTERIOR U.S. GEOLOGICAL SURVEY

POOLE QUADRANGLE NEBRASKA - BUFFALO COUNTY 7.5-MINUTE SERIES

Produced by the United States Geological Survey North American Datum of 1983 (NAD83) World Geodetic System of 1984 (WGS84). Projection and 1 000-meter grid:Universal Transverse Mercator, Zone 14T This map is not a legal document. Boundaries may be generalized for this map scale. Private lands within government reservations may not be shown. Obtain permission before entering private lands.