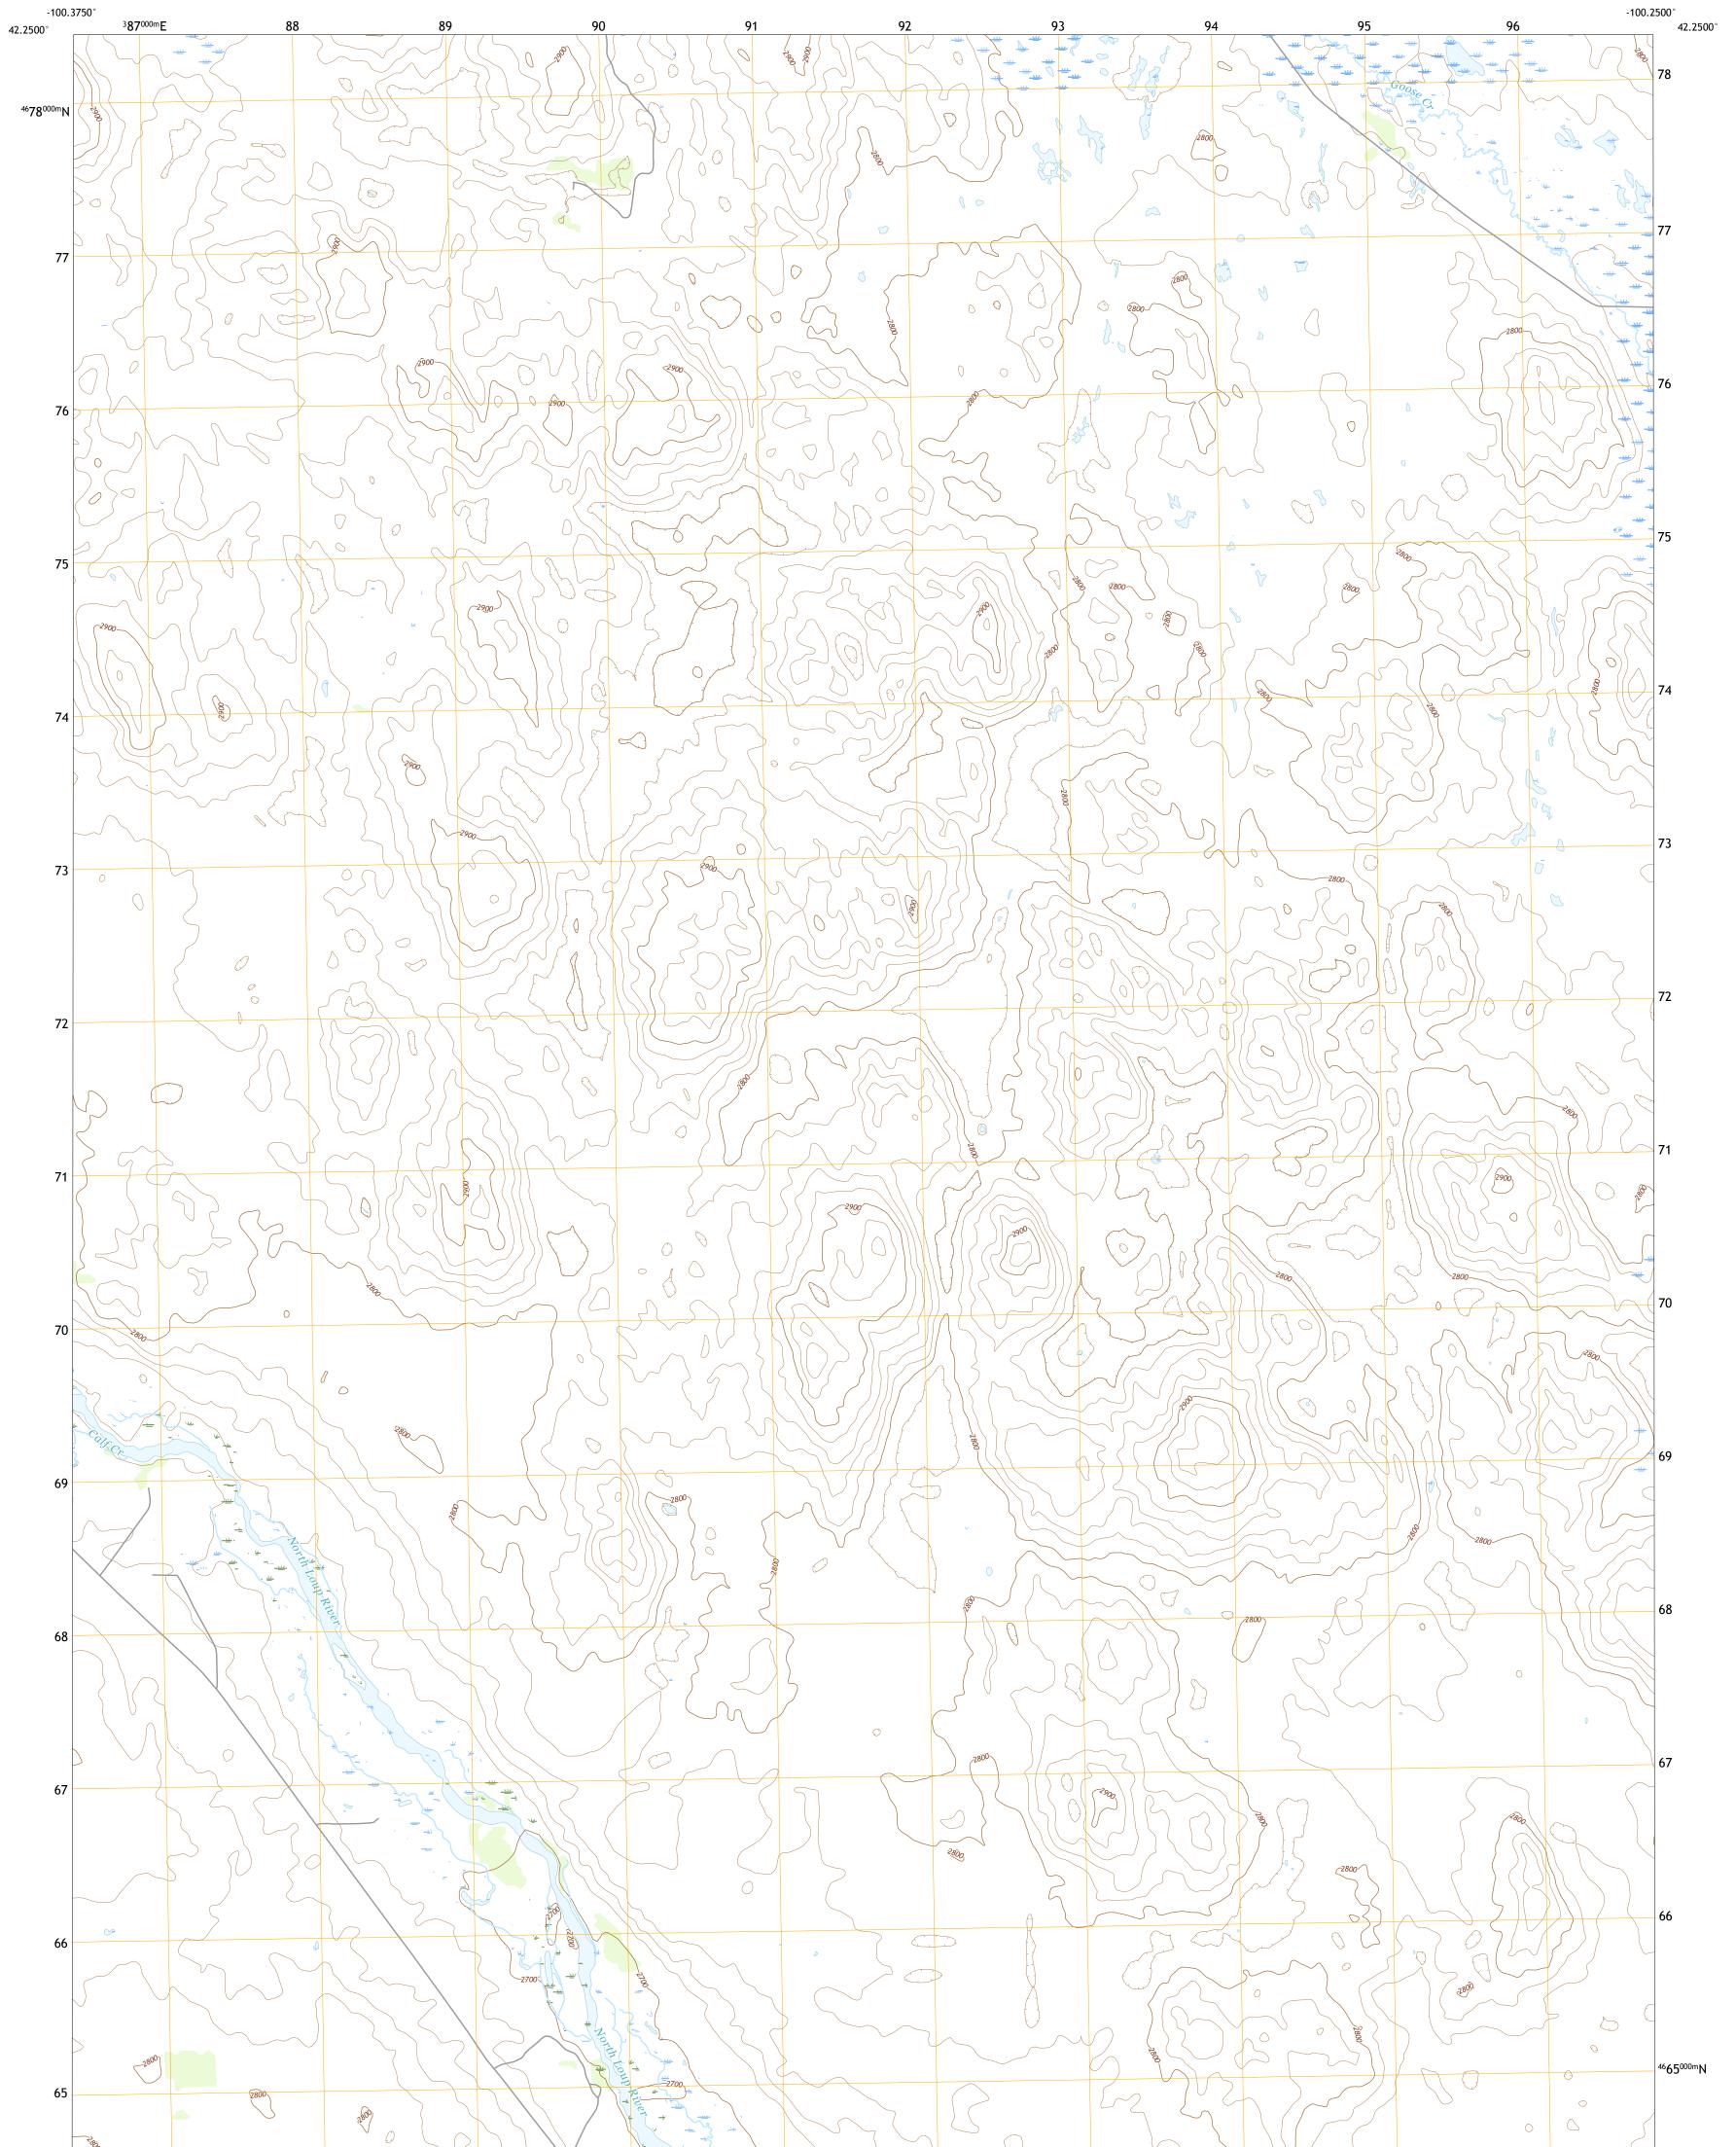

Produced by the United States Geological Survey North American Datum of 1983 (NAD83) World Geodetic System of 1984 (WGS84). Projection and 1 000-meter grid:Universal Transverse Mercator, Zone 14T This map is not a legal document. Boundaries may be generalized for this map scale. Private lands within government reservations may not be shown. Obtain permission before entering private lands.