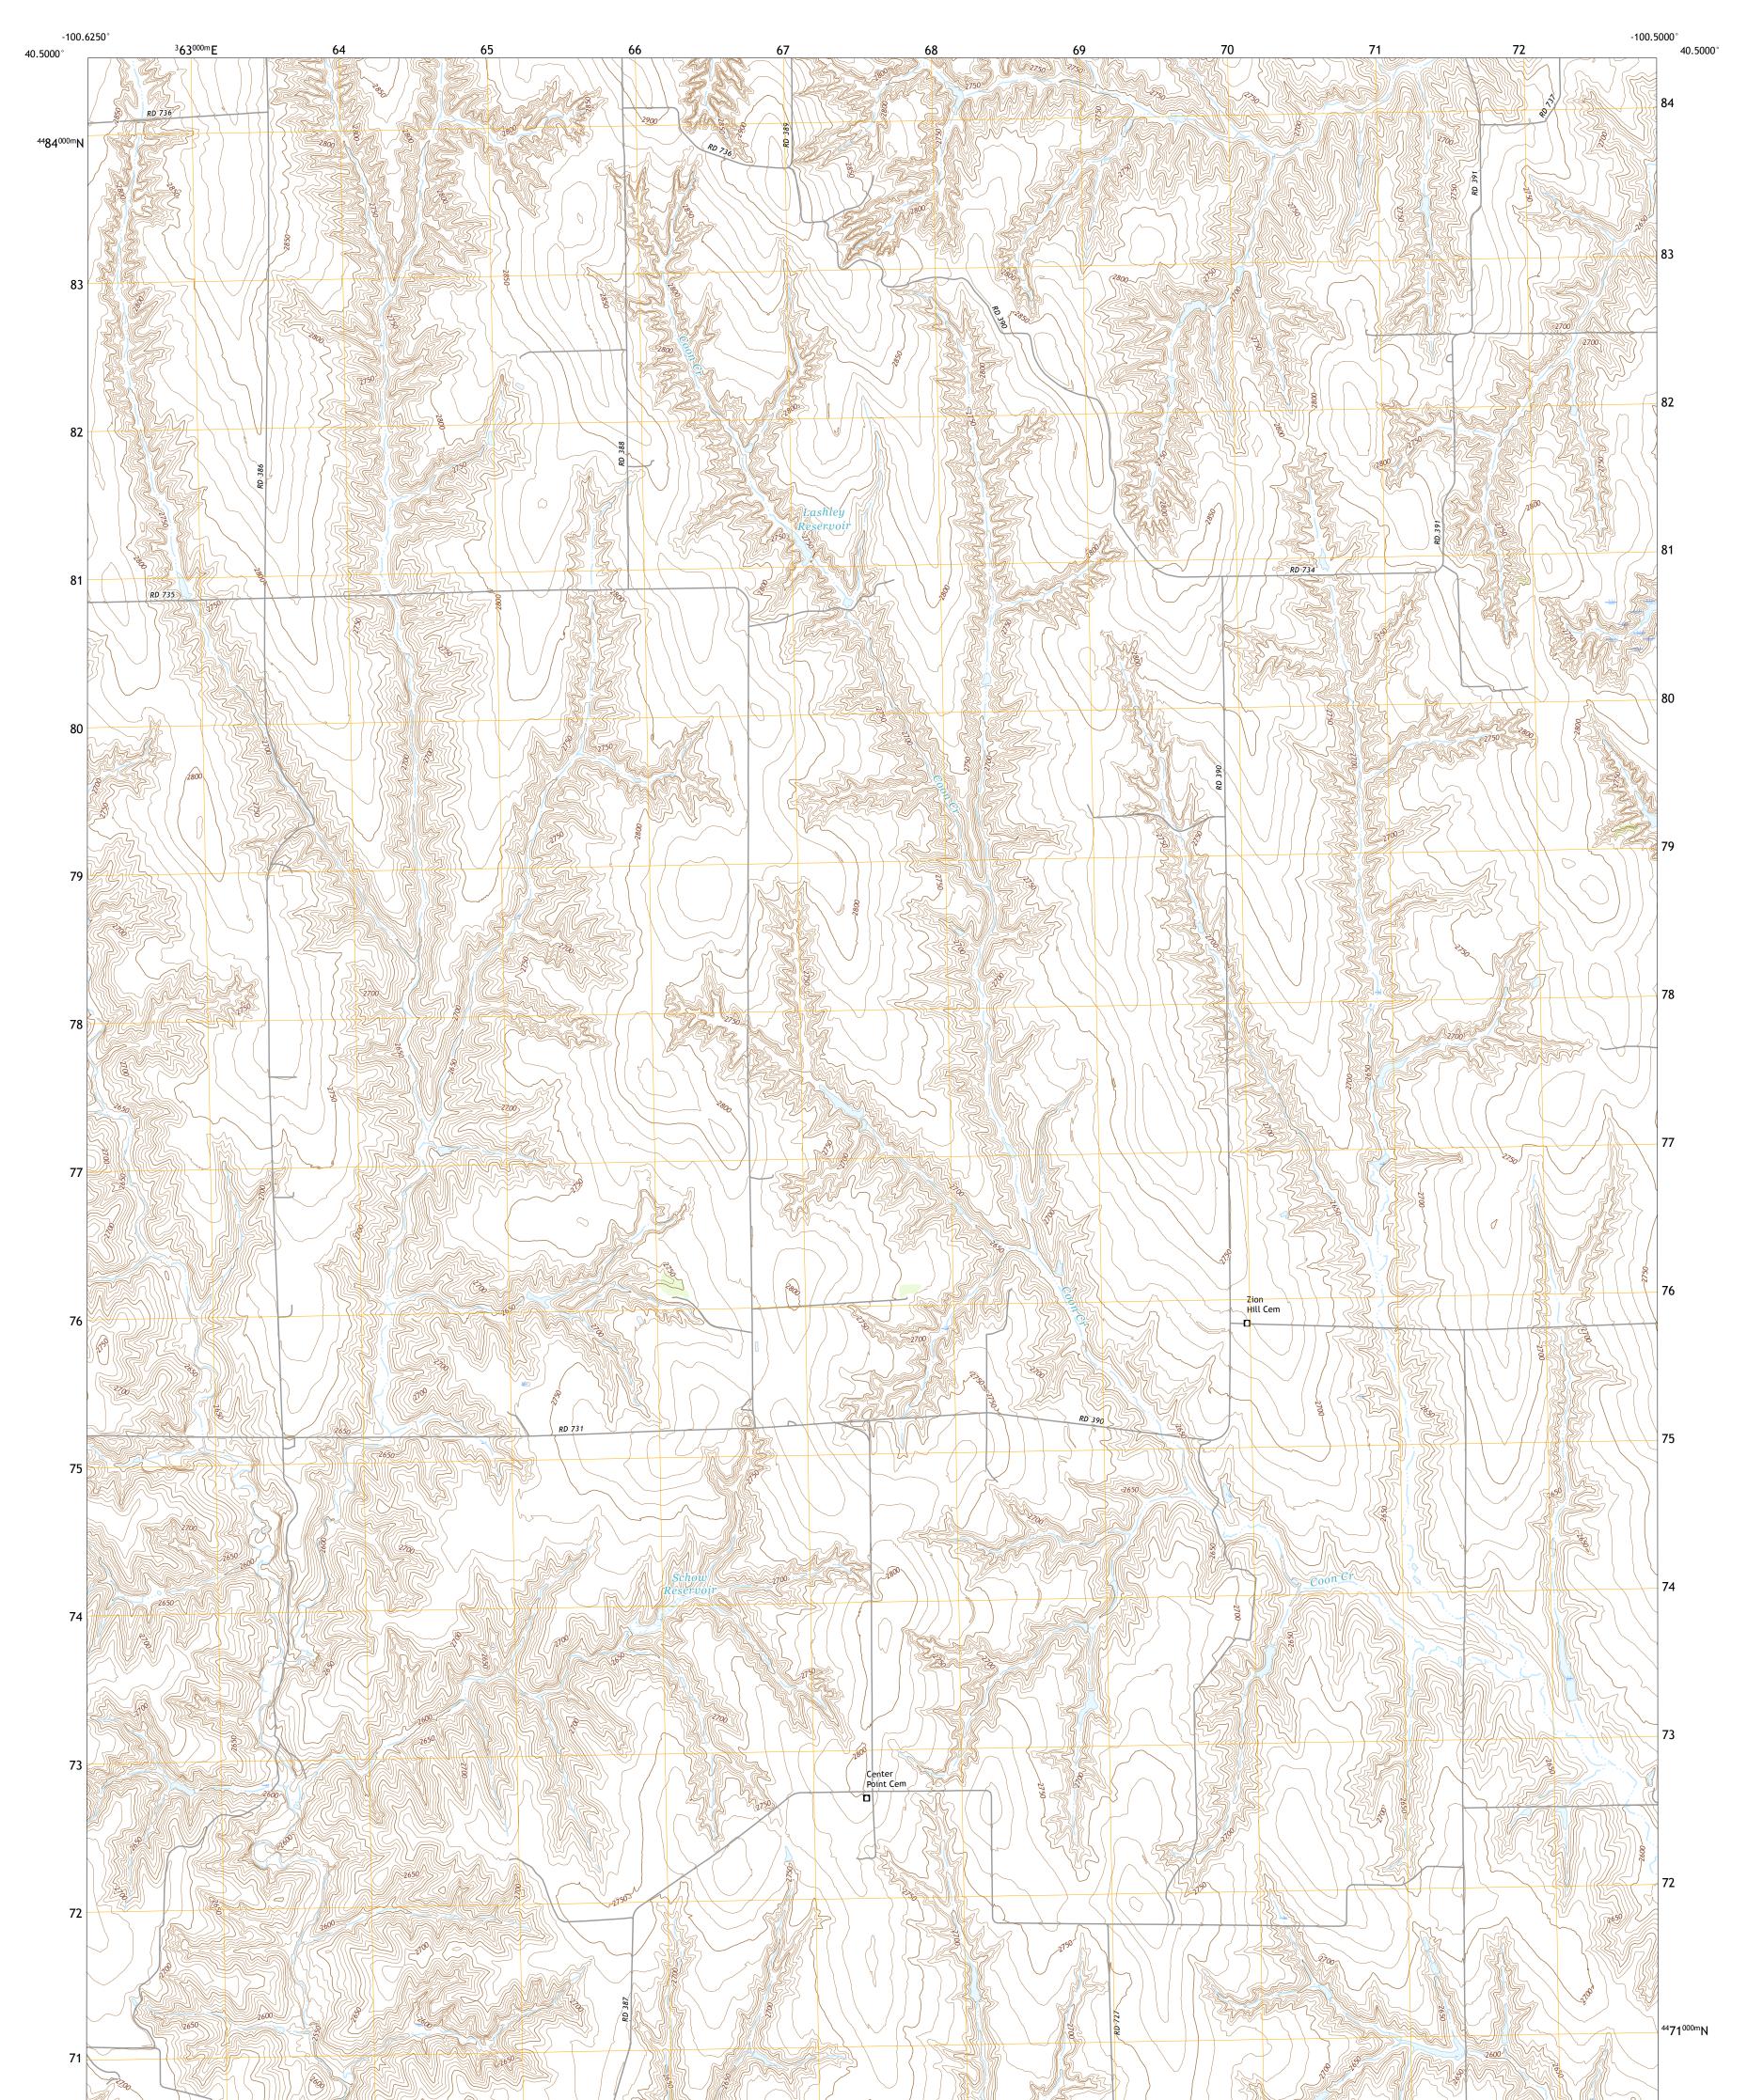

## U.S. DEPARTMENT OF THE INTERIOR U.S. GEOLOGICAL SURVEY

QUICK NE QUADRANGLE NEBRASKA - FRONTIER COUNTY 7.5-MINUTE SERIES

Produced by the United States Geological Survey North American Datum of 1983 (NAD83) World Geodetic System of 1984 (WGS84). Projection and 1 000-meter grid:Universal Transverse Mercator, Zone 14T This map is not a legal document. Boundaries may be generalized for this map scale. Private lands within government reservations may not be shown. Obtain permission before entering private lands.

 Imagery......NAIP, August 2016 - October 2016

 Roads......U.S.
 Census Bureau, 2015

 Names......GNIS, 1997 - 2016

 Hydrography.....National Hydrography Dataset, 2004 - 2012

 Contours.....National Elevation Dataset, 2011

 Boundaries.....Multiple sources; see metadata file 2014 - 2016

 Public Land Survey System......BLM, 2017

 Wetlands.....FWS
 National Wetlands Inventory 1981