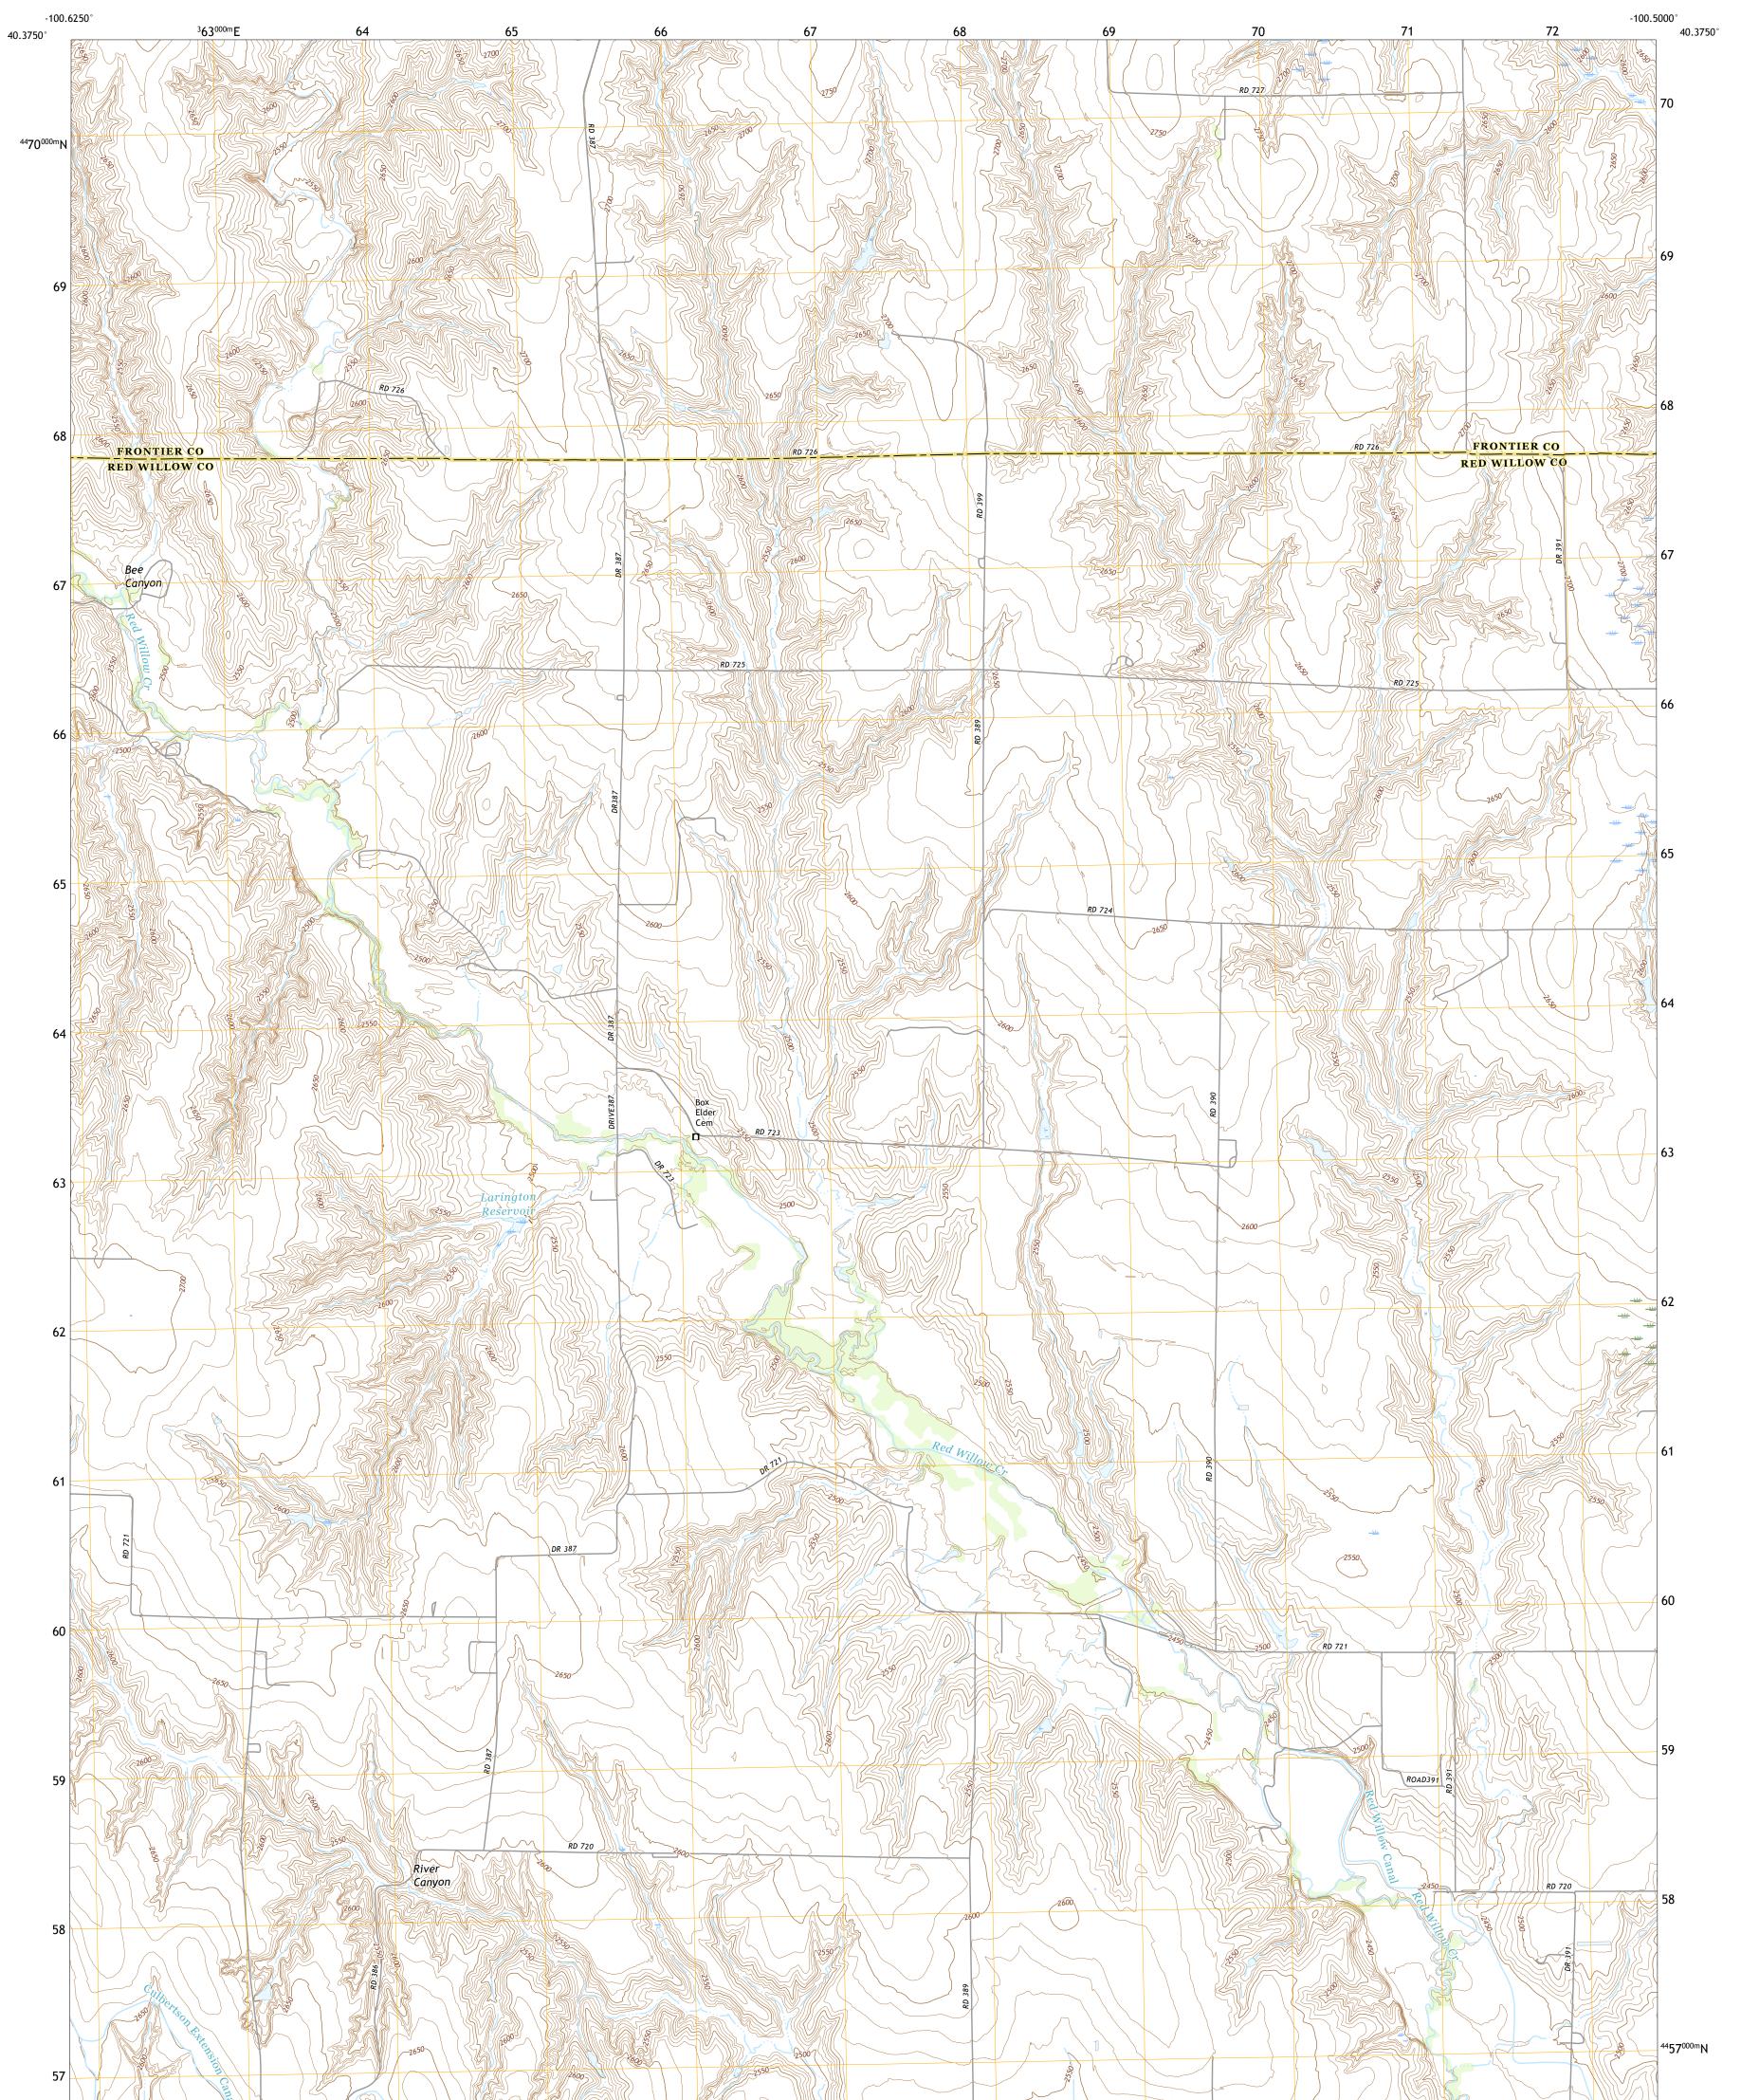

## U.S. DEPARTMENT OF THE INTERIOR U.S. GEOLOGICAL SURVEY

QUICK SE QUADRANGLE NEBRASKA 7.5-MINUTE SERIES

Produced by the United States Geological Survey North American Datum of 1983 (NAD83) World Geodetic System of 1984 (WGS84). Projection and 1 000-meter grid:Universal Transverse Mercator, Zone 14T This map is not a legal document. Boundaries may be generalized for this map scale. Private lands within government reservations may not be shown. Obtain permission before entering private lands.

 Imagery......NAIP, August 2016 - October 2016

 Roads......U.S.
 Census Bureau, 2015

 Names......GNIS, 1979 - 2016

 Hydrography.....National Hydrography Dataset, 2004 - 2016

 Contours.....National Elevation Dataset, 2011

 Boundaries.....Multiple sources; see metadata file 2014 - 2016

 Public Land Survey System......BLM, 2017

 Wetlands.....FWS
 National Wetlands Inventory 1981