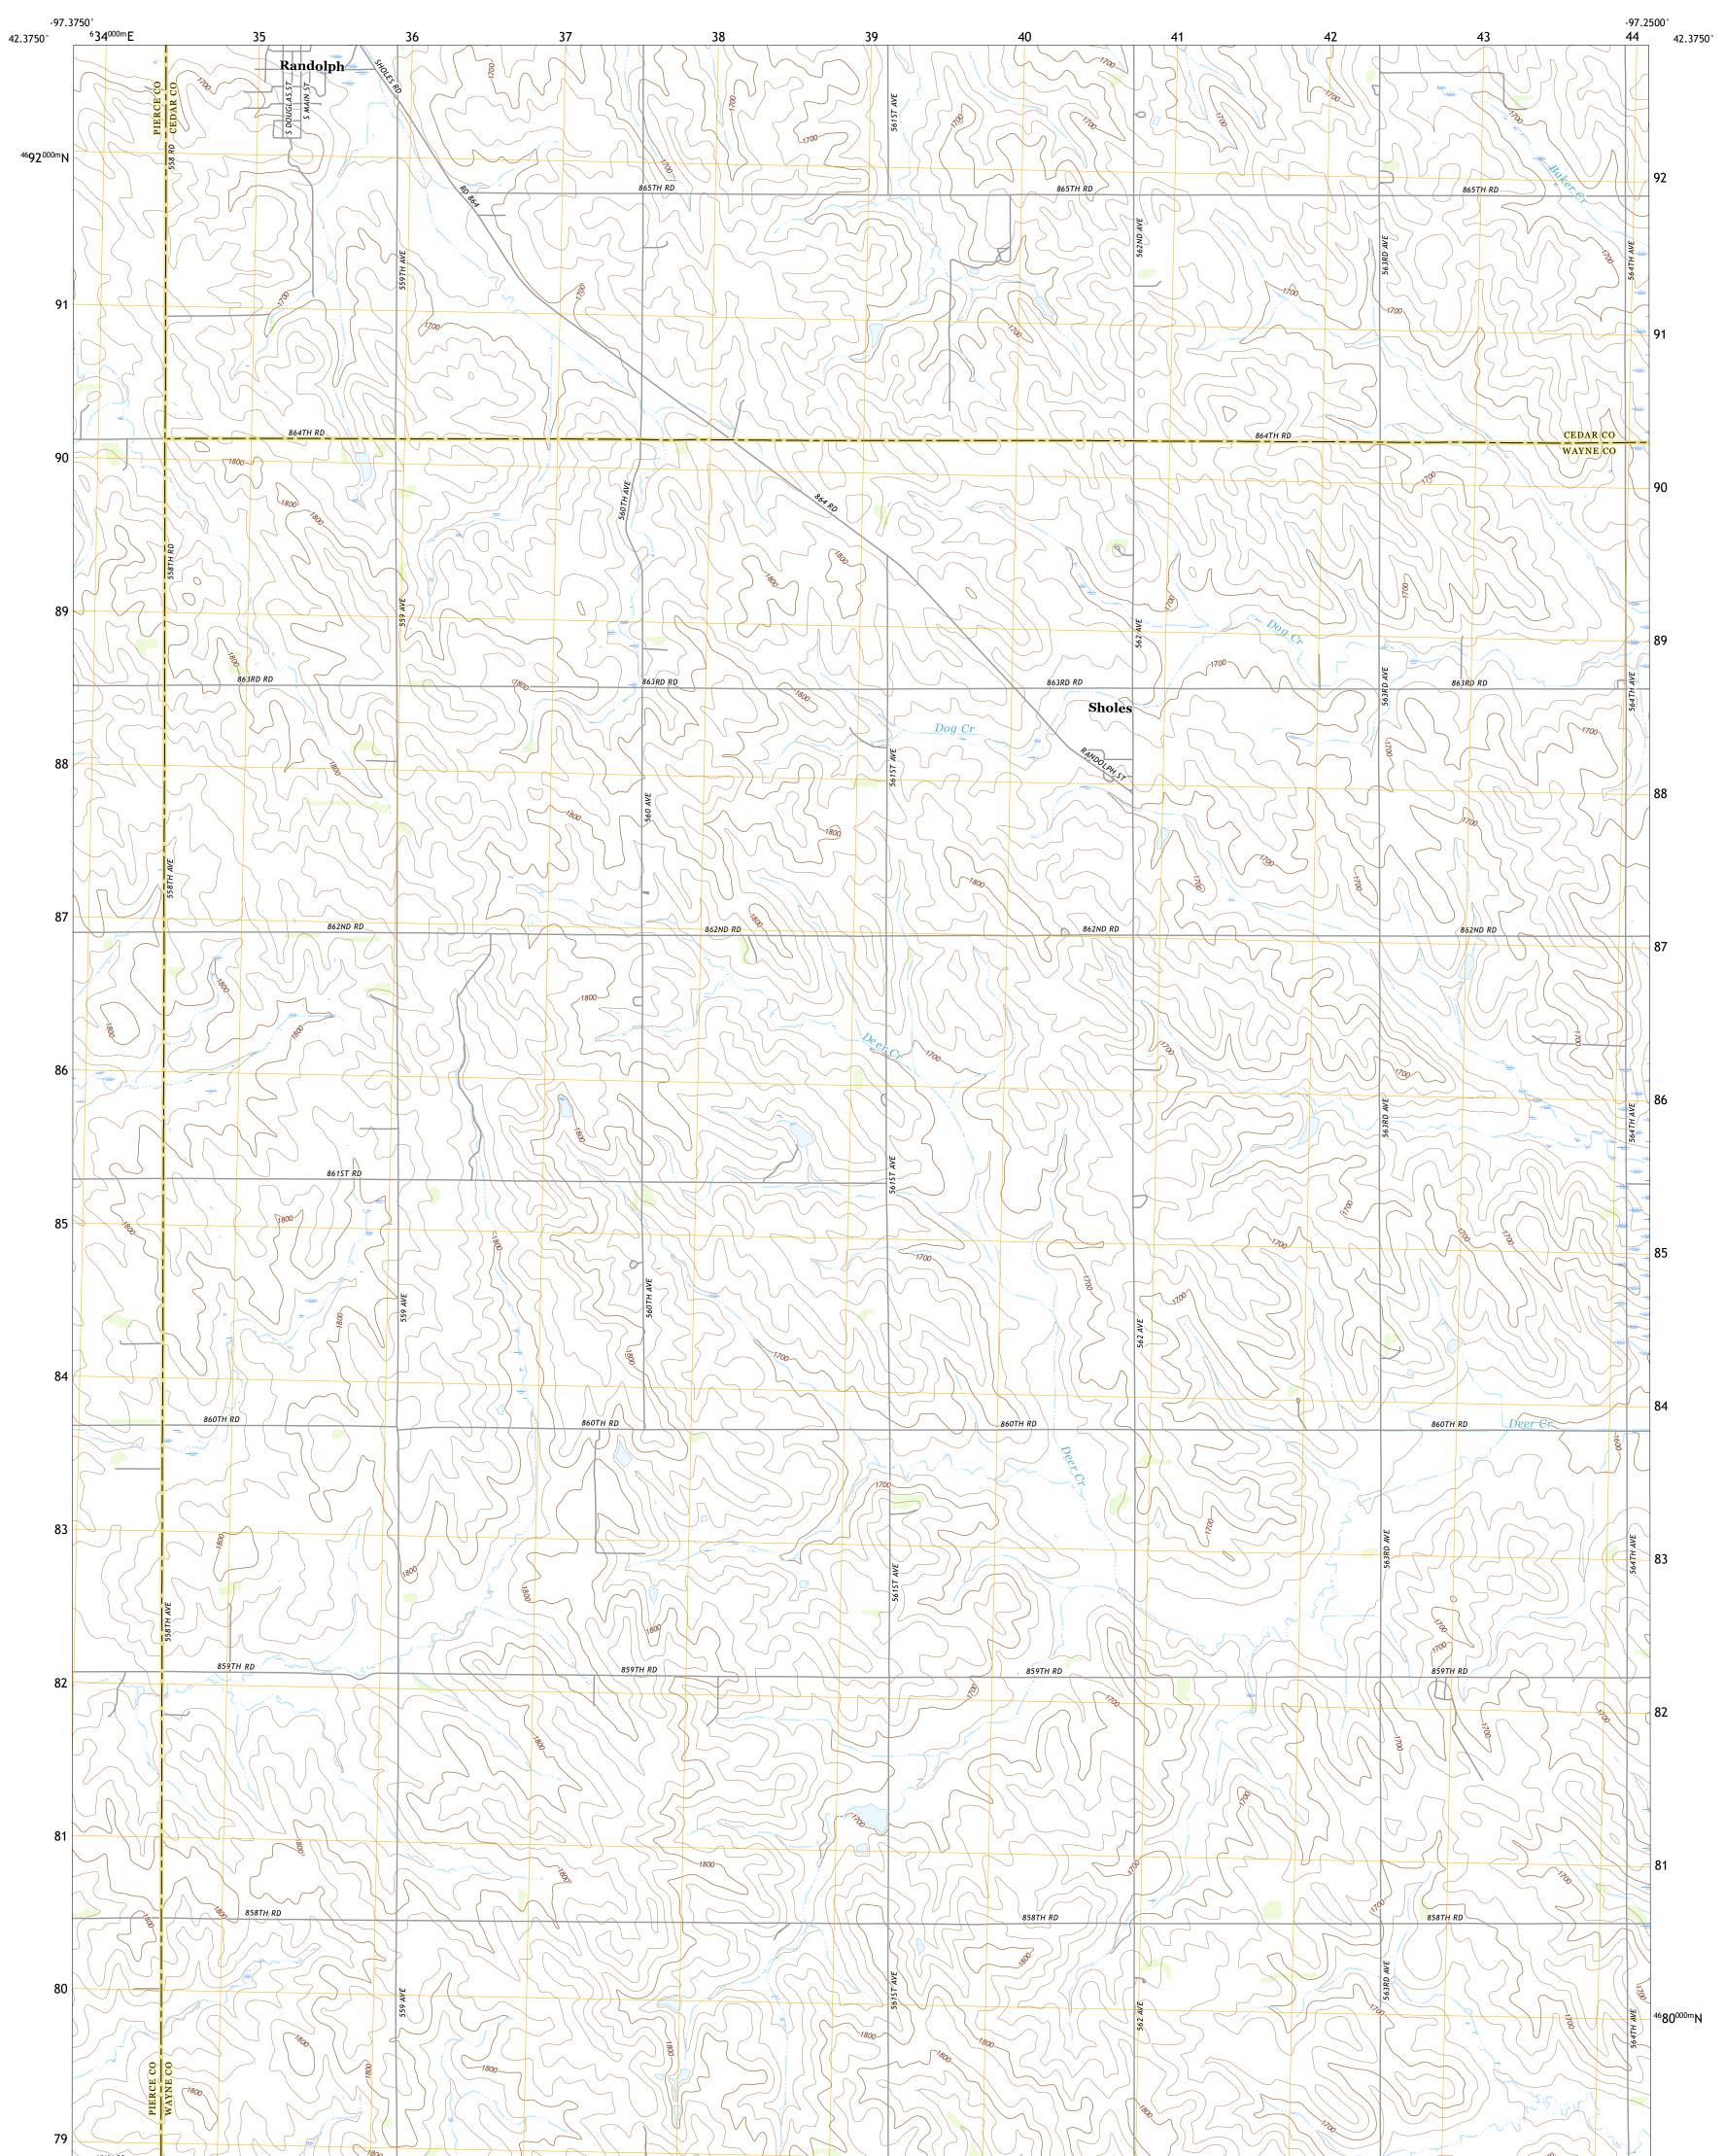

## RANDOLPH SOUTH QUADRANGLE NEBRASKA 7.5-MINUTE SERIES

Produced by the United States Geological Survey North American Datum of 1983 (NAD83) World Geodetic System of 1984 (WGS84). Projection and 1 000-meter grid:Universal Transverse Mercator, Zone 14T This map is not a legal document. Boundaries may be generalized for this map scale. Private lands within government reservations may not be shown. Obtain permission before entering private lands.