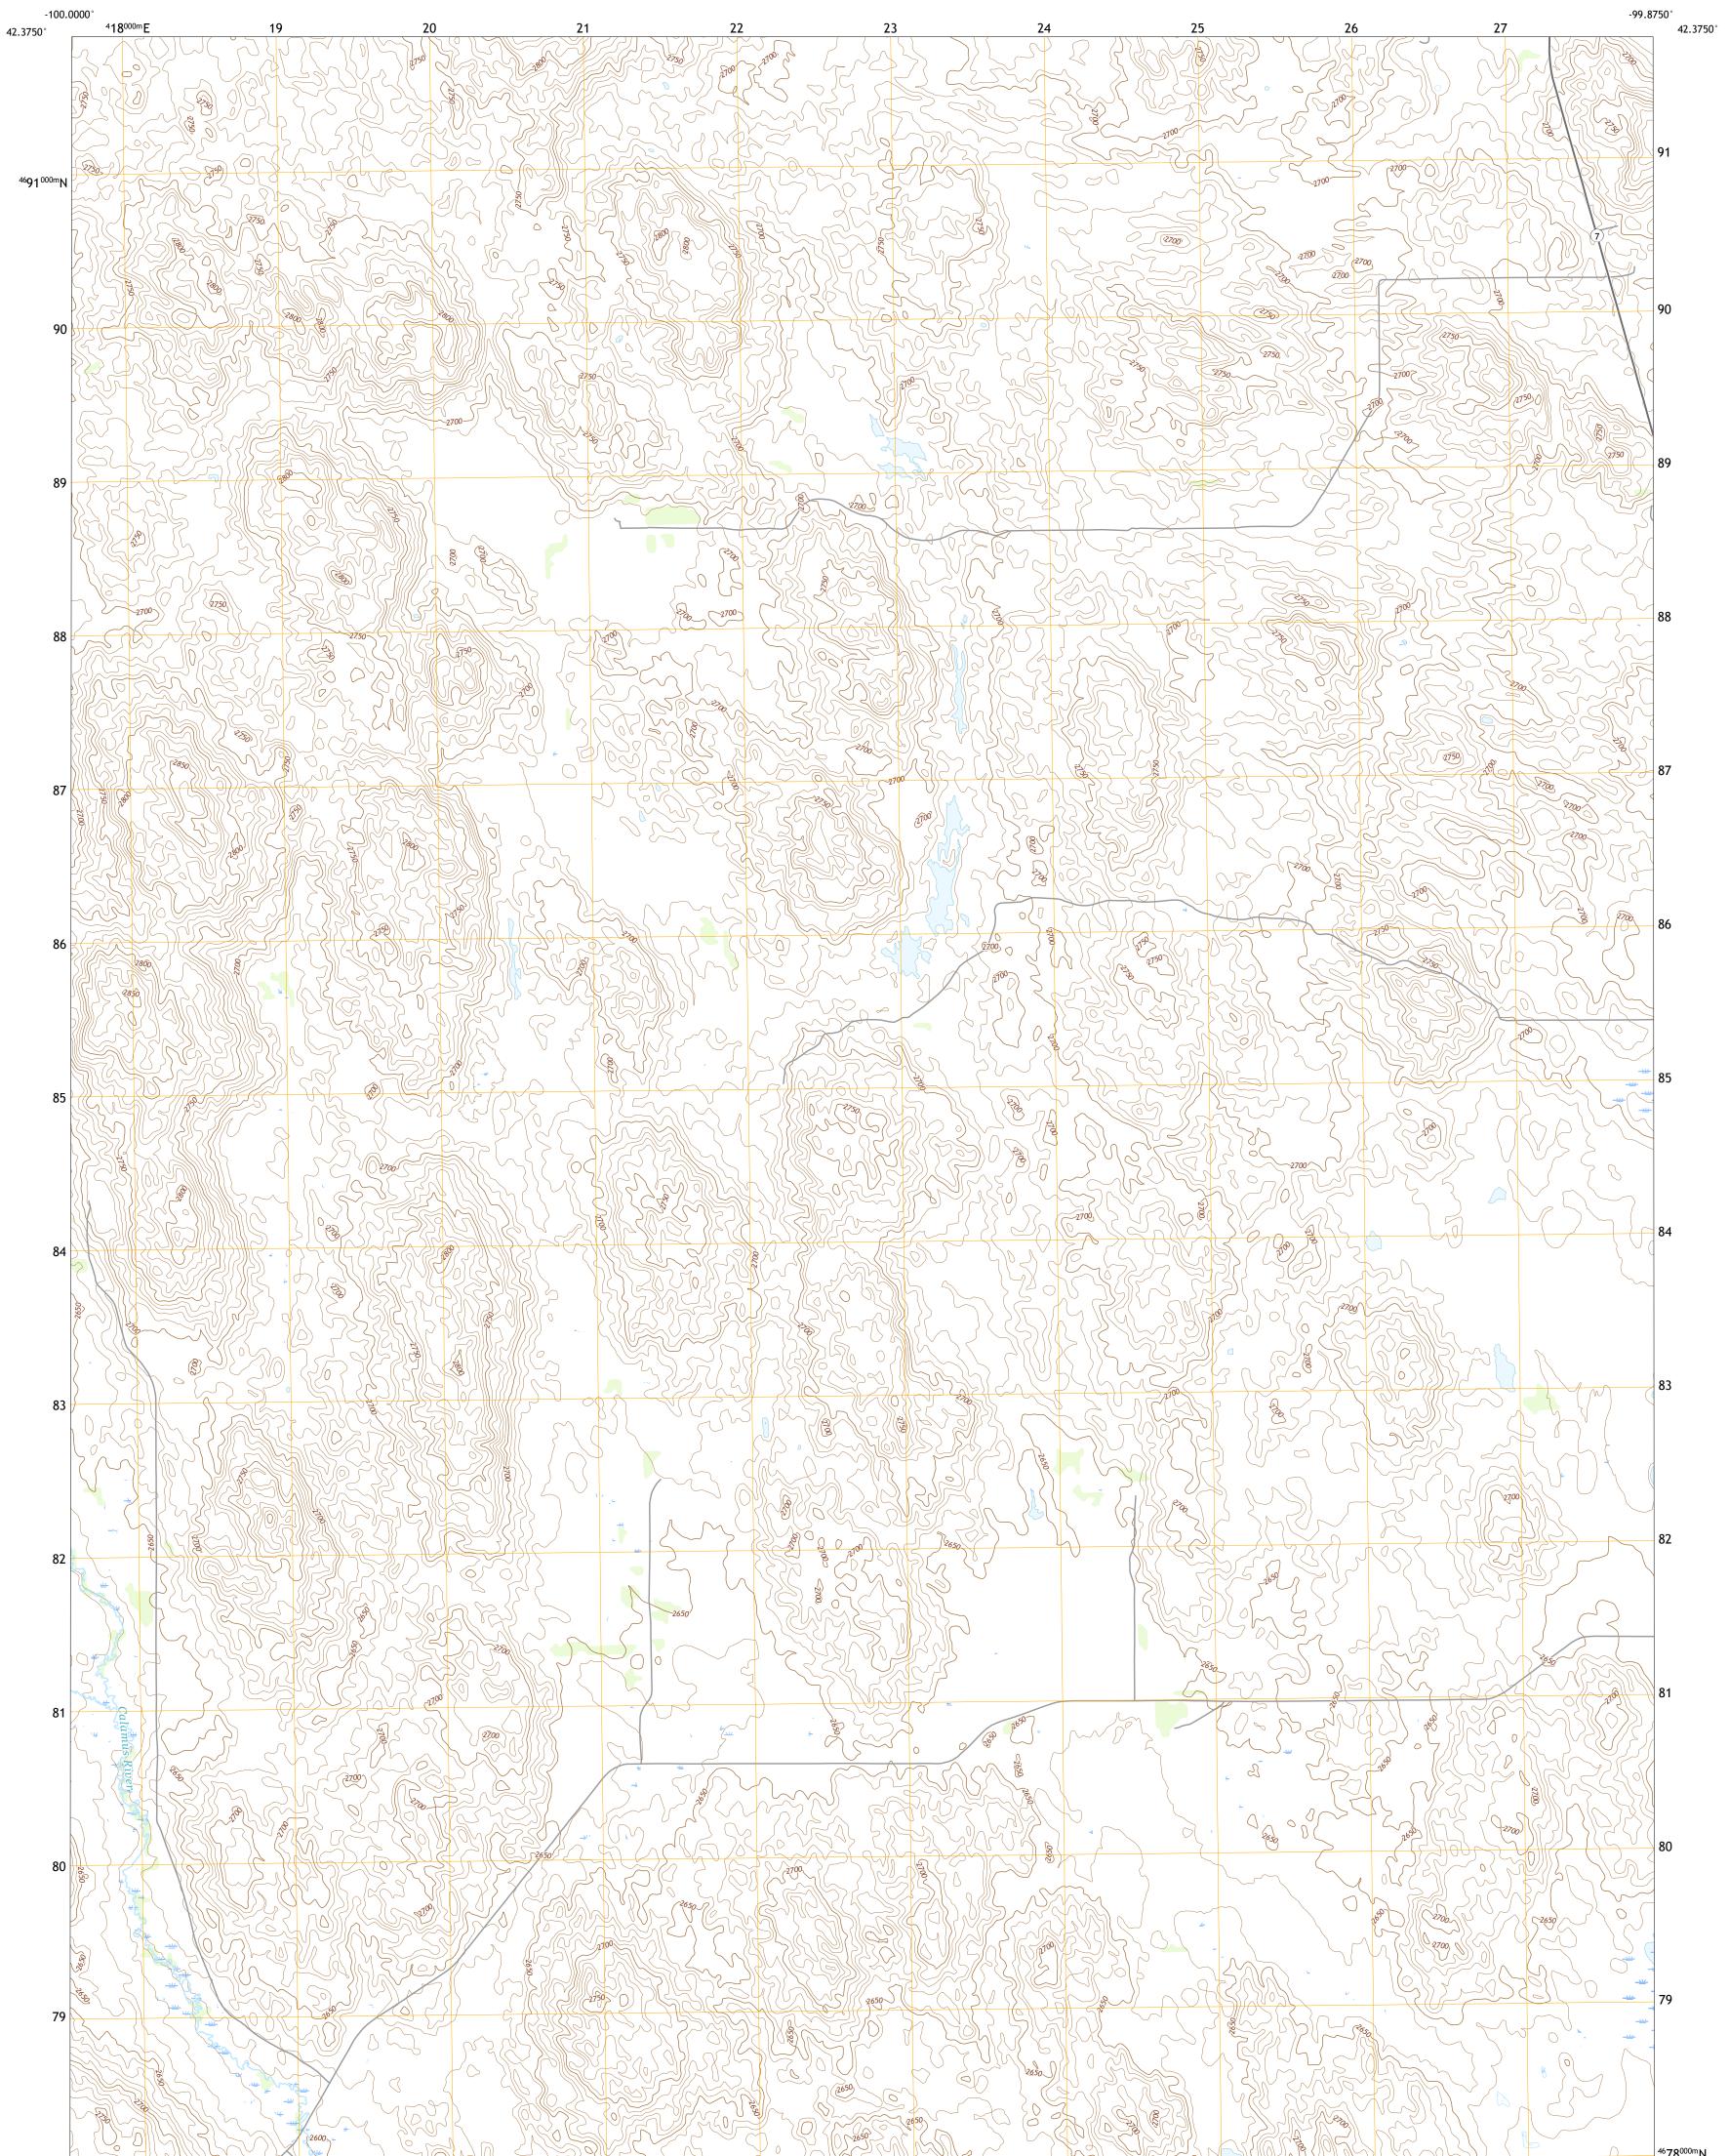

## U.S. DEPARTMENT OF THE INTERIOR U.S. GEOLOGICAL SURVEY

RAVEN SW QUADRANGLE NEBRASKA - BROWN COUNTY 7.5-MINUTE SERIES

**Produced by the United States Geological Survey** North American Datum of 1983 (NAD83) World Geodetic System of 1984 (WGS84). Projection and 1 000-meter grid:Universal Transverse Mercator, Zone 14T This map is not a legal document. Boundaries may be generalized for this map scale. Private lands within government reservations may not be shown. Obtain permission before entering private lands.